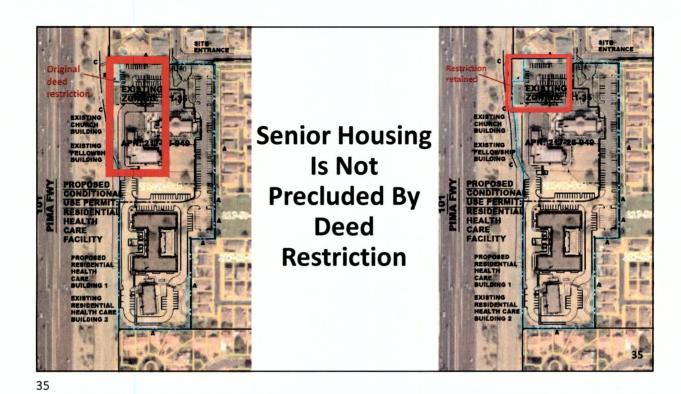

# 21. Megerdichian Residential Health Care Facility Rezoning and Conditional Use Permit (25-ZN-2018 and 19-UP-2018) Requests:

- Adopt Ordinance No. 4558 approving a zoning district map amendment from Single-Family Residential (R1-35) to Townhouse Residential (R-4) zoning on a ±4.8-acre portion of a ±7.4-acre Site.
- Find that the conditional use permit criteria have been met and adopt Resolution No. 12557 approving a Conditional Use Permit for a residential health care facility on a ±4.8-acre portion of a of ±7.4-acre site with Single-Family Residential (R1-35) zoning.

Location: 8849 E. Cholla Street

Presenter(s): Greg Bloemberg, Project Coordination Liaison

Staff Contact(s): Erin Perreault, Planning, Economic Development, and Tourism

Executive Director, 480-312-7093, eperreault@scottsdaleaz.gov