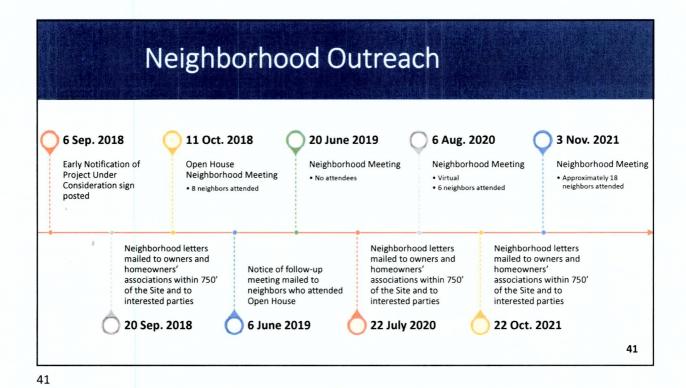

# 21. Megerdichian Residential Health Care Facility Rezoning and Conditional Use Permit (25-ZN-2018 and 19-UP-2018) Requests:

- Adopt Ordinance No. 4558 approving a zoning district map amendment from Single-Family Residential (R1-35) to Townhouse Residential (R-4) zoning on a ±4.8-acre portion of a ±7.4-acre Site.
- Find that the conditional use permit criteria have been met and adopt Resolution No. 12557 approving a Conditional Use Permit for a residential health care facility on a ±4.8-acre portion of a of ±7.4-acre site with Single-Family Residential (R1-35) zoning.

Location: 8849 E. Cholla Street

Presenter(s): Greg Bloemberg, Project Coordination Liaison

Staff Contact(s): Erin Perreault, Planning, Economic Development, and Tourism

Executive Director, 480-312-7093, eperreault@scottsdaleaz.gov