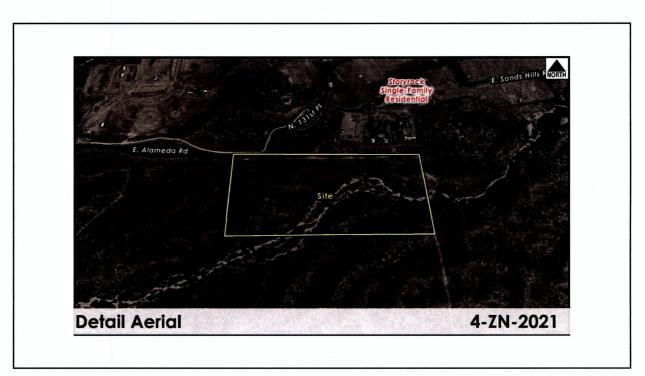

# 13. Alameda 5 Acres Rezoning (4-ZN-2021) Requests:

- Adopt Ordinance No. 4553 approving a zoning district map amendment from Single-Family Residential, Environmentally Sensitive Lands (R1-130 ESL) to Single-Family Residential, Planned Residential Development, Environmentally Sensitive Lands (R1-43 PRD ESL) zoning and approval of a development plan with amended development standards for lot area, lot width, and setbacks for a four-lot subdivision on a ±5.6-acre site.
- 2. Adopt **Resolution No. 12526** declaring the document titled "Alameda 5 Acres Development Plan" to be a public record.

**Location:** Southwest corner of E. Alameda Road and N. 132<sup>nd</sup> Street alignment **Staff Contact(s):** Erin Perreault, Planning, Economic Development, and Tourism Executive Director, 480-312-7093, <a href="mailto:eperreault@scottsdaleaz.gov">eperreault@scottsdaleaz.gov</a>

# 13. Alameda 5 Acres Rezoning (4-ZN-2021) Requests:

- 3. Adopt **Ordinance No. 4553** approving a zoning district map amendment from Single-Family Residential, Environmentally Sensitive Lands (R1-130 ESL) to Single-Family Residential, Planned Residential Development, Environmentally Sensitive Lands (R1-43 PRD ESL) zoning and approval of a development plan with amended development standards for lot area, lot width, and setbacks for a four-lot subdivision on a ±5.6-acre site.
- 4. Adopt **Resolution No. 12526** declaring the document titled "Alameda 5 Acres Development Plan" to be a public record.