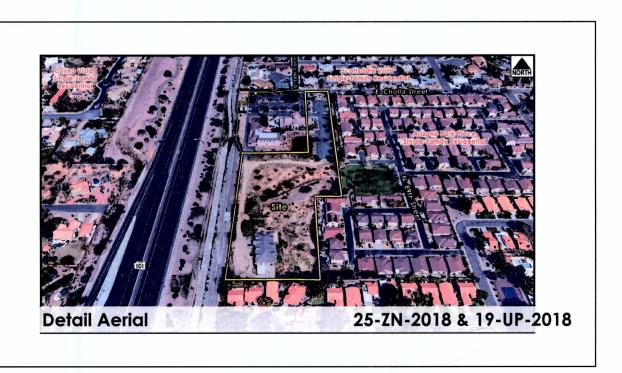

# 21. Megerdichian Residential Health Care Facility Rezoning and Conditional Use Permit (25-ZN-2018 and 19-UP-2018) Requests:

- Adopt Ordinance No. 4558 approving a zoning district map amendment from Single-Family Residential (R1-35) to Townhouse Residential (R-4) zoning on a ±4.8-acre portion of a ±7.4-acre Site.
- Find that the conditional use permit criteria have been met and adopt Resolution No. 12557 approving a Conditional Use Permit for a residential health care facility on a ±4.8-acre portion of a of ±7.4-acre site with Single-Family Residential (R1-35) zoning.

Location: 8849 E. Cholla Street

Presenter(s): Greg Bloemberg, Project Coordination Liaison

Staff Contact(s): Erin Perreault, Planning, Economic Development, and Tourism

Executive Director, 480-312-7093, eperreault@scottsdaleaz.gov