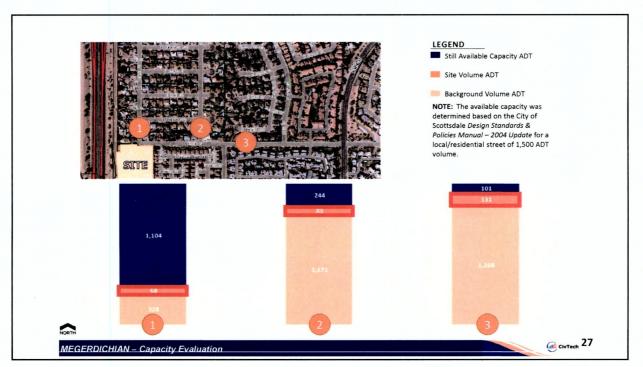

# 21. Megerdichian Residential Health Care Facility Rezoning and Conditional Use Permit (25-ZN-2018 and 19-UP-2018) Requests:

- Adopt Ordinance No. 4558 approving a zoning district map amendment from Single-Family Residential (R1-35) to Townhouse Residential (R-4) zoning on a ±4.8-acre portion of a ±7.4-acre Site.
- Find that the conditional use permit criteria have been met and adopt Resolution No. 12557 approving a Conditional Use Permit for a residential health care facility on a ±4.8-acre portion of a of ±7.4-acre site with Single-Family Residential (R1-35) zoning.

Location: 8849 E. Cholla Street

Presenter(s): Greg Bloemberg, Project Coordination Liaison

Staff Contact(s): Erin Perreault, Planning, Economic Development, and Tourism

Executive Director, 480-312-7093, eperreault@scottsdaleaz.gov

Project Coordination Liaison Greg Bloemberg gave a PowerPoint presentation (attached) on the Megerdichian Residential Health Care facility rezoning and conditional use permit application.

Applicant Representative Ed Bull, with Burch and Cracchiolo, P.A., gave a PowerPoint presentation (attached) on the Megerdichian Residential Health Care facility rezoning and conditional use permit application.