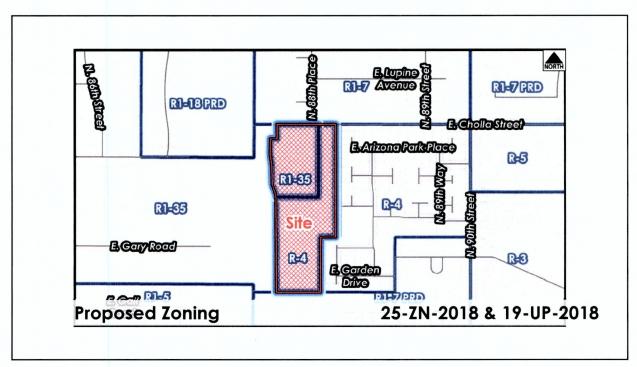

# 21. Megerdichian Residential Health Care Facility Rezoning and Conditional Use Permit (25-ZN-2018 and 19-UP-2018) Requests:

- Adopt Ordinance No. 4558 approving a zoning district map amendment from Single-Family Residential (R1-35) to Townhouse Residential (R-4) zoning on a ±4.8-acre portion of a ±7.4-acre Site.
- Find that the conditional use permit criteria have been met and adopt Resolution No. 12557 approving a Conditional Use Permit for a residential health care facility on a ±4.8-acre portion of a of ±7.4-acre site with Single-Family Residential (R1-35) zoning.

Location: 8849 E. Cholla Street

Presenter(s): Greg Bloemberg, Project Coordination Liaison

Staff Contact(s): Erin Perreault, Planning, Economic Development, and Tourism

Executive Director, 480-312-7093, eperreault@scottsdaleaz.gov