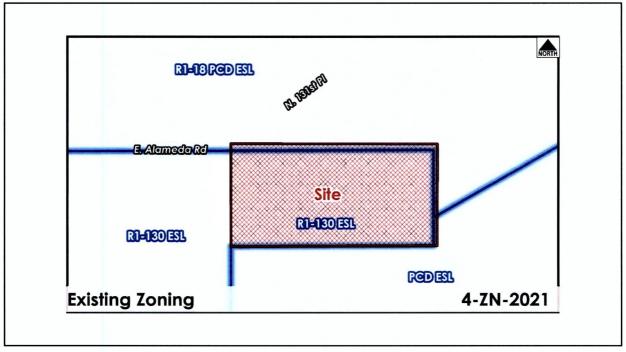

# 13. Alameda 5 Acres Rezoning (4-ZN-2021) Requests:

- Adopt Ordinance No. 4553 approving a zoning district map amendment from Single-Family Residential, Environmentally Sensitive Lands (R1-130 ESL) to Single-Family Residential, Planned Residential Development, Environmentally Sensitive Lands (R1-43 PRD ESL) zoning and approval of a development plan with amended development standards for lot area, lot width, and setbacks for a four-lot subdivision on a ±5.6-acre site.
- 2. Adopt **Resolution No. 12526** declaring the document titled "Alameda 5 Acres Development Plan" to be a public record.

**Location:** Southwest corner of E. Alameda Road and N. 132<sup>nd</sup> Street alignment **Staff Contact(s):** Erin Perreault, Planning, Economic Development, and Tourism Executive Director, 480-312-7093, <a href="mailto:eperreault@scottsdaleaz.gov">eperreault@scottsdaleaz.gov</a>

# 13. Alameda 5 Acres Rezoning (4-ZN-2021) Requests:

- 3. Adopt **Ordinance No. 4553** approving a zoning district map amendment from Single-Family Residential, Environmentally Sensitive Lands (R1-130 ESL) to Single-Family Residential, Planned Residential Development, Environmentally Sensitive Lands (R1-43 PRD ESL) zoning and approval of a development plan with amended development standards for lot area, lot width, and setbacks for a four-lot subdivision on a ±5.6-acre site.
- 4. Adopt **Resolution No. 12526** declaring the document titled "Alameda 5 Acres Development Plan" to be a public record.