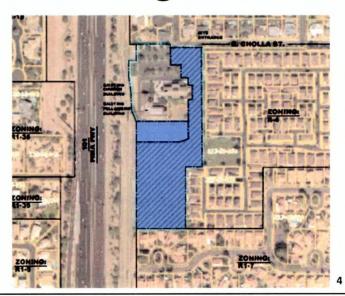

# 21. Megerdichian Residential Health Care Facility Rezoning and Conditional Use Permit (25-ZN-2018 and 19-UP-2018) Requests:

- Adopt Ordinance No. 4558 approving a zoning district map amendment from Single-Family Residential (R1-35) to Townhouse Residential (R-4) zoning on a ±4.8-acre portion of a ±7.4-acre Site.
- Find that the conditional use permit criteria have been met and adopt Resolution No. 12557 approving a Conditional Use Permit for a residential health care facility on a ±4.8-acre portion of a of ±7.4-acre site with Single-Family Residential (R1-35) zoning.

Location: 8849 E. Cholla Street

Presenter(s): Greg Bloemberg, Project Coordination Liaison

Staff Contact(s): Erin Perreault, Planning, Economic Development, and Tourism

Executive Director, 480-312-7093, eperreault@scottsdaleaz.gov