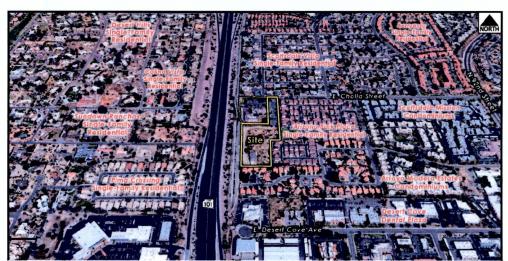

# 21. Megerdichian Residential Health Care Facility Rezoning and Conditional Use Permit (25-ZN-2018 and 19-UP-2018) Requests:

- Adopt Ordinance No. 4558 approving a zoning district map amendment from Single-Family Residential (R1-35) to Townhouse Residential (R-4) zoning on a ±4.8-acre portion of a ±7.4-acre Site.
- Find that the conditional use permit criteria have been met and adopt Resolution No. 12557 approving a Conditional Use Permit for a residential health care facility on a ±4.8-acre portion of a of ±7.4-acre site with Single-Family Residential (R1-35) zoning.

Location: 8849 E. Cholla Street

Presenter(s): Greg Bloemberg, Project Coordination Liaison

Staff Contact(s): Erin Perreault, Planning, Economic Development, and Tourism

Executive Director, 480-312-7093, eperreault@scottsdaleaz.gov