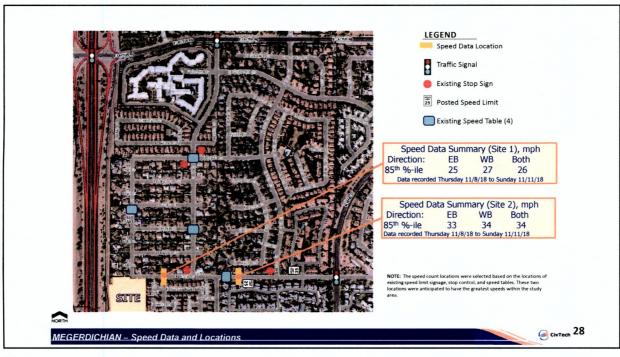

# 21. Megerdichian Residential Health Care Facility Rezoning and Conditional Use Permit (25-ZN-2018 and 19-UP-2018) Requests:

- Adopt Ordinance No. 4558 approving a zoning district map amendment from Single-Family Residential (R1-35) to Townhouse Residential (R-4) zoning on a ±4.8-acre portion of a ±7.4-acre Site.
- Find that the conditional use permit criteria have been met and adopt Resolution No. 12557 approving a Conditional Use Permit for a residential health care facility on a ±4.8-acre portion of a of ±7.4-acre site with Single-Family Residential (R1-35) zoning.

Location: 8849 E. Cholla Street

Presenter(s): Greg Bloemberg, Project Coordination Liaison

Staff Contact(s): Erin Perreault, Planning, Economic Development, and Tourism

Executive Director, 480-312-7093, eperreault@scottsdaleaz.gov

Project Coordination Liaison Greg Bloemberg gave a PowerPoint presentation (attached) on the Megerdichian Residential Health Care facility rezoning and conditional use permit application.

Applicant Representative Ed Bull, with Burch and Cracchiolo, P.A., gave a PowerPoint presentation (attached) on the Megerdichian Residential Health Care facility rezoning and conditional use permit application.