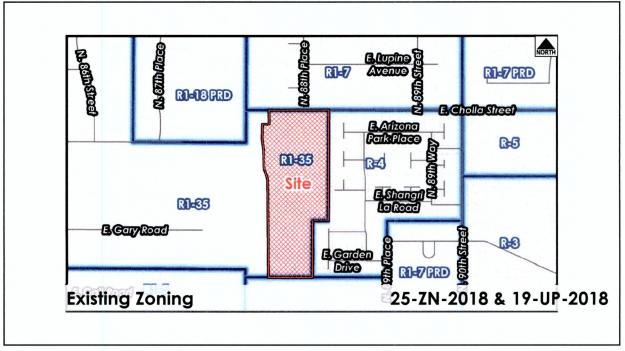

# 21. Megerdichian Residential Health Care Facility Rezoning and Conditional Use Permit (25-ZN-2018 and 19-UP-2018) Requests:

- Adopt Ordinance No. 4558 approving a zoning district map amendment from Single-Family Residential (R1-35) to Townhouse Residential (R-4) zoning on a ±4.8-acre portion of a ±7.4-acre Site.
- Find that the conditional use permit criteria have been met and adopt Resolution No. 12557 approving a Conditional Use Permit for a residential health care facility on a ±4.8-acre portion of a of ±7.4-acre site with Single-Family Residential (R1-35) zoning.

Location: 8849 E. Cholla Street

Presenter(s): Greg Bloemberg, Project Coordination Liaison

Staff Contact(s): Erin Perreault, Planning, Economic Development, and Tourism

Executive Director, 480-312-7093, eperreault@scottsdaleaz.gov