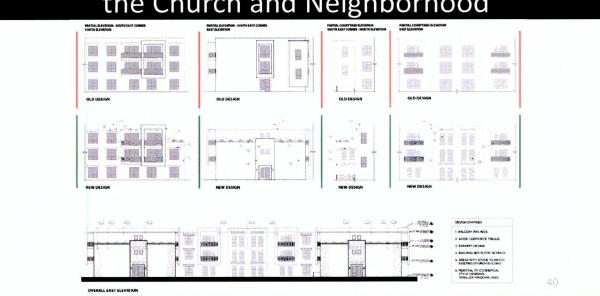

# 21. Megerdichian Residential Health Care Facility Rezoning and Conditional Use Permit (25-ZN-2018 and 19-UP-2018) Requests:

- Adopt Ordinance No. 4558 approving a zoning district map amendment from Single-Family Residential (R1-35) to Townhouse Residential (R-4) zoning on a ±4.8-acre portion of a ±7.4-acre Site.
- Find that the conditional use permit criteria have been met and adopt Resolution No. 12557 approving a Conditional Use Permit for a residential health care facility on a ±4.8-acre portion of a of ±7.4-acre site with Single-Family Residential (R1-35) zoning.

Location: 8849 E. Cholla Street

Presenter(s): Greg Bloemberg, Project Coordination Liaison

Staff Contact(s): Erin Perreault, Planning, Economic Development, and Tourism

Executive Director, 480-312-7093, eperreault@scottsdaleaz.gov