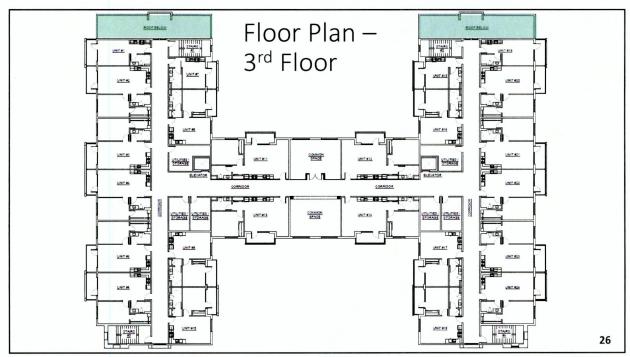

Senior Planner Katie Posler gave a PowerPoint presentation (attached) on the Alameda 5 Acres rezoning application.

Applicant Representative Keith Nichter, with Kimley-Horn, gave a PowerPoint presentation (attached) on the Alameda 5 Acres rezoning application.

# 21. Megerdichian Residential Health Care Facility Rezoning and Conditional Use Permit (25-ZN-2018 and 19-UP-2018) Requests:

- Adopt Ordinance No. 4558 approving a zoning district map amendment from Single-Family Residential (R1-35) to Townhouse Residential (R-4) zoning on a ±4.8-acre portion of a ±7.4-acre Site.
- Find that the conditional use permit criteria have been met and adopt Resolution No. 12557 approving a Conditional Use Permit for a residential health care facility on a ±4.8-acre portion of a of ±7.4-acre site with Single-Family Residential (R1-35) zoning.

Project Coordination Liaison Greg Bloemberg gave a PowerPoint presentation (attached) on the Megerdichian Residential Health Care facility rezoning and conditional use permit application.

Applicant Representative Ed Bull, with Burch and Cracchiolo, P.A., gave a PowerPoint presentation (attached) on the Megerdichian Residential Health Care facility rezoning and conditional use permit application.