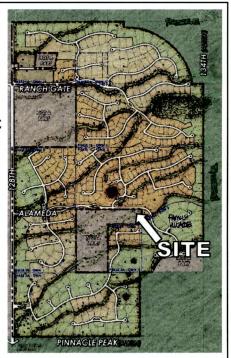

# 13. Alameda 5 Acres Rezoning (4-ZN-2021) Requests:

- Adopt Ordinance No. 4553 approving a zoning district map amendment from Single-Family Residential, Environmentally Sensitive Lands (R1-130 ESL) to Single-Family Residential, Planned Residential Development, Environmentally Sensitive Lands (R1-43 PRD ESL) zoning and approval of a development plan with amended development standards for lot area, lot width, and setbacks for a four-lot subdivision on a ±5.6-acre site.
- 2. Adopt **Resolution No. 12526** declaring the document titled "Alameda 5 Acres Development Plan" to be a public record.

**Location:** Southwest corner of E. Alameda Road and N. 132<sup>nd</sup> Street alignment **Staff Contact(s):** Erin Perreault, Planning, Economic Development, and Tourism Executive Director, 480-312-7093, <a href="mailto:eperreault@scottsdaleaz.gov">eperreault@scottsdaleaz.gov</a>