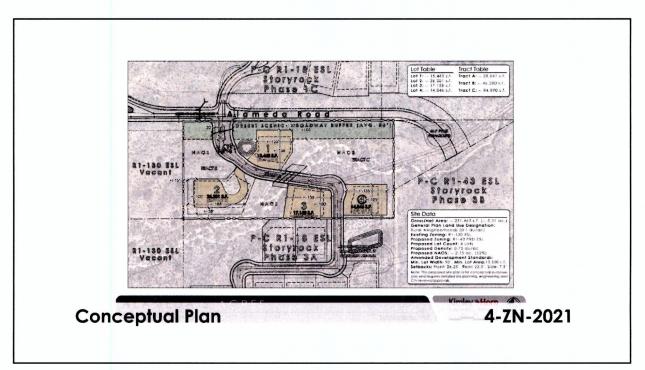

# 13. Alameda 5 Acres Rezoning (4-ZN-2021) Requests:

- Adopt Ordinance No. 4553 approving a zoning district map amendment from Single-Family Residential, Environmentally Sensitive Lands (R1-130 ESL) to Single-Family Residential, Planned Residential Development, Environmentally Sensitive Lands (R1-43 PRD ESL) zoning and approval of a development plan with amended development standards for lot area, lot width, and setbacks for a four-lot subdivision on a ±5.6-acre site.
- 2. Adopt **Resolution No. 12526** declaring the document titled "Alameda 5 Acres Development Plan" to be a public record.

**Location:** Southwest corner of E. Alameda Road and N. 132<sup>nd</sup> Street alignment **Staff Contact(s):** Erin Perreault, Planning, Economic Development, and Tourism Executive Director, 480-312-7093, <a href="mailto:eperreault@scottsdaleaz.gov">eperreault@scottsdaleaz.gov</a>

# 13. Alameda 5 Acres Rezoning (4-ZN-2021) Requests:

- 3. Adopt **Ordinance No. 4553** approving a zoning district map amendment from Single-Family Residential, Environmentally Sensitive Lands (R1-130 ESL) to Single-Family Residential, Planned Residential Development, Environmentally Sensitive Lands (R1-43 PRD ESL) zoning and approval of a development plan with amended development standards for lot area, lot width, and setbacks for a four-lot subdivision on a ±5.6-acre site.
- 4. Adopt **Resolution No. 12526** declaring the document titled "Alameda 5 Acres Development Plan" to be a public record.