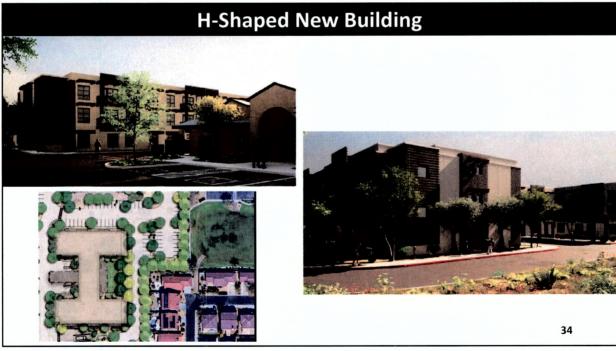

# 21. Megerdichian Residential Health Care Facility Rezoning and Conditional Use Permit (25-ZN-2018 and 19-UP-2018) Requests:

- Adopt Ordinance No. 4558 approving a zoning district map amendment from Single-Family Residential (R1-35) to Townhouse Residential (R-4) zoning on a ±4.8-acre portion of a ±7.4-acre Site.
- Find that the conditional use permit criteria have been met and adopt Resolution No. 12557 approving a Conditional Use Permit for a residential health care facility on a ±4.8-acre portion of a of ±7.4-acre site with Single-Family Residential (R1-35) zoning.

Location: 8849 E. Cholla Street

Presenter(s): Greg Bloemberg, Project Coordination Liaison

Staff Contact(s): Erin Perreault, Planning, Economic Development, and Tourism

Executive Director, 480-312-7093, eperreault@scottsdaleaz.gov