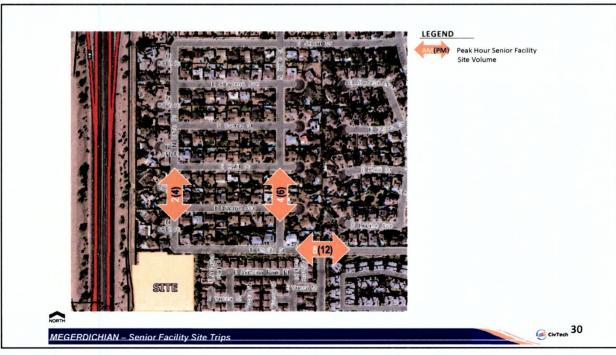

# 21. Megerdichian Residential Health Care Facility Rezoning and Conditional Use Permit (25-ZN-2018 and 19-UP-2018) Requests:

- Adopt Ordinance No. 4558 approving a zoning district map amendment from Single-Family Residential (R1-35) to Townhouse Residential (R-4) zoning on a ±4.8-acre portion of a ±7.4-acre Site.
- Find that the conditional use permit criteria have been met and adopt Resolution No. 12557 approving a Conditional Use Permit for a residential health care facility on a ±4.8-acre portion of a of ±7.4-acre site with Single-Family Residential (R1-35) zoning.

Location: 8849 E. Cholla Street

Presenter(s): Greg Bloemberg, Project Coordination Liaison

Staff Contact(s): Erin Perreault, Planning, Economic Development, and Tourism

Executive Director, 480-312-7093, eperreault@scottsdaleaz.gov

Project Coordination Liaison Greg Bloemberg gave a PowerPoint presentation (attached) on the Megerdichian Residential Health Care facility rezoning and conditional use permit application.

Applicant Representative Ed Bull, with Burch and Cracchiolo, P.A., gave a PowerPoint presentation (attached) on the Megerdichian Residential Health Care facility rezoning and conditional use permit application.