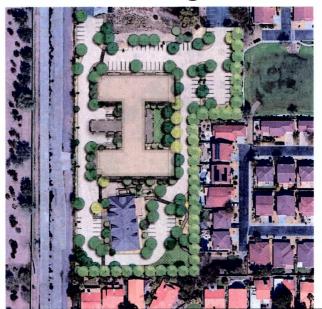

# 21. Megerdichian Residential Health Care Facility Rezoning and Conditional Use Permit (25-ZN-2018 and 19-UP-2018) Requests:

- Adopt Ordinance No. 4558 approving a zoning district map amendment from Single-Family Residential (R1-35) to Townhouse Residential (R-4) zoning on a ±4.8-acre portion of a ±7.4-acre Site.
- Find that the conditional use permit criteria have been met and adopt Resolution No. 12557 approving a Conditional Use Permit for a residential health care facility on a ±4.8-acre portion of a of ±7.4-acre site with Single-Family Residential (R1-35) zoning.

Location: 8849 E. Cholla Street

Presenter(s): Greg Bloemberg, Project Coordination Liaison

Staff Contact(s): Erin Perreault, Planning, Economic Development, and Tourism

Executive Director, 480-312-7093, eperreault@scottsdaleaz.gov