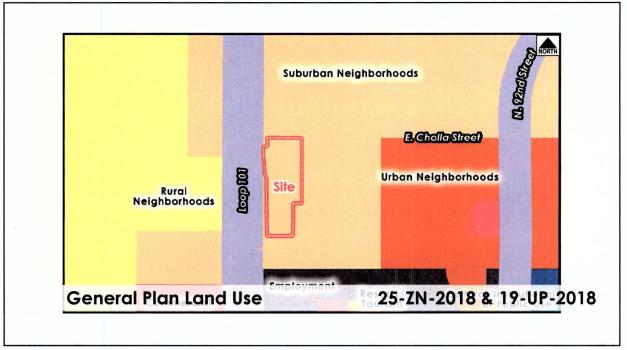

# 21. Megerdichian Residential Health Care Facility Rezoning and Conditional Use Permit (25-ZN-2018 and 19-UP-2018) Requests:

- Adopt Ordinance No. 4558 approving a zoning district map amendment from Single-Family Residential (R1-35) to Townhouse Residential (R-4) zoning on a ±4.8-acre portion of a ±7.4-acre Site.
- Find that the conditional use permit criteria have been met and adopt Resolution No. 12557 approving a Conditional Use Permit for a residential health care facility on a ±4.8-acre portion of a of ±7.4-acre site with Single-Family Residential (R1-35) zoning.

Location: 8849 E. Cholla Street

Presenter(s): Greg Bloemberg, Project Coordination Liaison

Staff Contact(s): Erin Perreault, Planning, Economic Development, and Tourism

Executive Director, 480-312-7093, eperreault@scottsdaleaz.gov