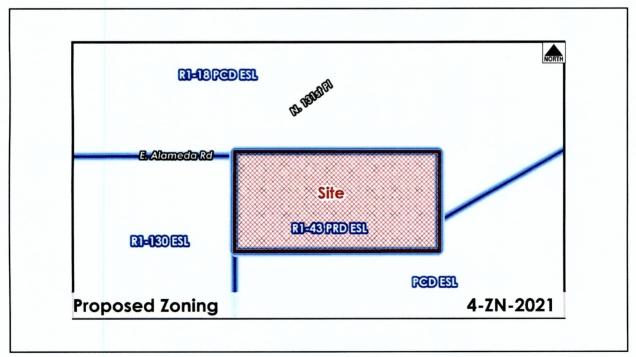

# 13. Alameda 5 Acres Rezoning (4-ZN-2021) Requests:

- Adopt Ordinance No. 4553 approving a zoning district map amendment from Single-Family Residential, Environmentally Sensitive Lands (R1-130 ESL) to Single-Family Residential, Planned Residential Development, Environmentally Sensitive Lands (R1-43 PRD ESL) zoning and approval of a development plan with amended development standards for lot area, lot width, and setbacks for a four-lot subdivision on a ±5.6-acre site.
- 2. Adopt **Resolution No. 12526** declaring the document titled "Alameda 5 Acres Development Plan" to be a public record.

**Location:** Southwest corner of E. Alameda Road and N. 132<sup>nd</sup> Street alignment **Staff Contact(s):** Erin Perreault, Planning, Economic Development, and Tourism Executive Director, 480-312-7093, <a href="mailto:eperreault@scottsdaleaz.gov">eperreault@scottsdaleaz.gov</a>

# 13. Alameda 5 Acres Rezoning (4-ZN-2021) Requests:

- 3. Adopt **Ordinance No. 4553** approving a zoning district map amendment from Single-Family Residential, Environmentally Sensitive Lands (R1-130 ESL) to Single-Family Residential, Planned Residential Development, Environmentally Sensitive Lands (R1-43 PRD ESL) zoning and approval of a development plan with amended development standards for lot area, lot width, and setbacks for a four-lot subdivision on a ±5.6-acre site.
- 4. Adopt **Resolution No. 12526** declaring the document titled "Alameda 5 Acres Development Plan" to be a public record.