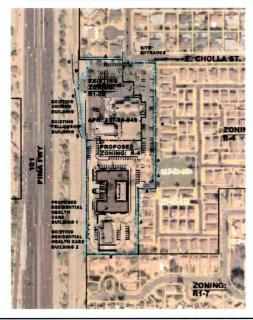

# 21. Megerdichian Residential Health Care Facility Rezoning and Conditional Use Permit (25-ZN-2018 and 19-UP-2018) Requests:

- Adopt Ordinance No. 4558 approving a zoning district map amendment from Single-Family Residential (R1-35) to Townhouse Residential (R-4) zoning on a ±4.8-acre portion of a ±7.4-acre Site.
- Find that the conditional use permit criteria have been met and adopt Resolution No. 12557 approving a Conditional Use Permit for a residential health care facility on a ±4.8-acre portion of a of ±7.4-acre site with Single-Family Residential (R1-35) zoning.

Location: 8849 E. Cholla Street

Presenter(s): Greg Bloemberg, Project Coordination Liaison

Staff Contact(s): Erin Perreault, Planning, Economic Development, and Tourism

Executive Director, 480-312-7093, eperreault@scottsdaleaz.gov