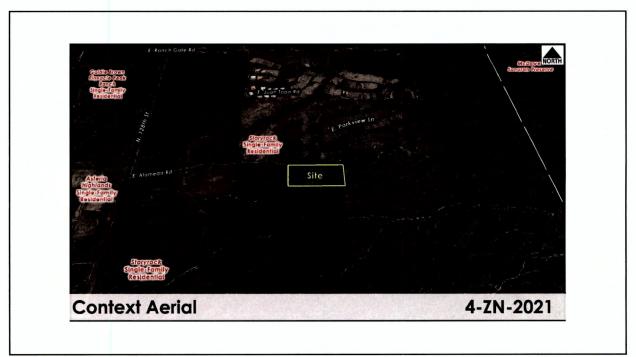

# 13. Alameda 5 Acres Rezoning (4-ZN-2021) Requests:

- Adopt Ordinance No. 4553 approving a zoning district map amendment from Single-Family Residential, Environmentally Sensitive Lands (R1-130 ESL) to Single-Family Residential, Planned Residential Development, Environmentally Sensitive Lands (R1-43 PRD ESL) zoning and approval of a development plan with amended development standards for lot area, lot width, and setbacks for a four-lot subdivision on a ±5.6-acre site.
- 2. Adopt **Resolution No. 12526** declaring the document titled "Alameda 5 Acres Development Plan" to be a public record.

**Location:** Southwest corner of E. Alameda Road and N. 132<sup>nd</sup> Street alignment **Staff Contact(s):** Erin Perreault, Planning, Economic Development, and Tourism Executive Director, 480-312-7093, <a href="mailto:eperreault@scottsdaleaz.gov">eperreault@scottsdaleaz.gov</a>

# 13. Alameda 5 Acres Rezoning (4-ZN-2021) Requests:

- 3. Adopt **Ordinance No. 4553** approving a zoning district map amendment from Single-Family Residential, Environmentally Sensitive Lands (R1-130 ESL) to Single-Family Residential, Planned Residential Development, Environmentally Sensitive Lands (R1-43 PRD ESL) zoning and approval of a development plan with amended development standards for lot area, lot width, and setbacks for a four-lot subdivision on a ±5.6-acre site.
- 4. Adopt **Resolution No. 12526** declaring the document titled "Alameda 5 Acres Development Plan" to be a public record.