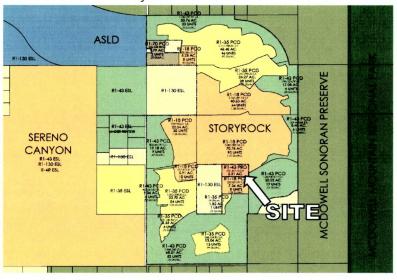

# 13. Alameda 5 Acres Rezoning (4-ZN-2021) Requests:

- Adopt Ordinance No. 4553 approving a zoning district map amendment from Single-Family Residential, Environmentally Sensitive Lands (R1-130 ESL) to Single-Family Residential, Planned Residential Development, Environmentally Sensitive Lands (R1-43 PRD ESL) zoning and approval of a development plan with amended development standards for lot area, lot width, and setbacks for a four-lot subdivision on a ±5.6-acre site.
- 2. Adopt **Resolution No. 12526** declaring the document titled "Alameda 5 Acres Development Plan" to be a public record.

**Location:** Southwest corner of E. Alameda Road and N. 132<sup>nd</sup> Street alignment **Staff Contact(s):** Erin Perreault, Planning, Economic Development, and Tourism Executive Director, 480-312-7093, <a href="mailto:eperreault@scottsdaleaz.gov">eperreault@scottsdaleaz.gov</a>