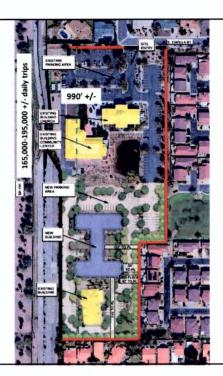

# 21. Megerdichian Residential Health Care Facility Rezoning and Conditional Use Permit (25-ZN-2018 and 19-UP-2018) Requests:

- Adopt Ordinance No. 4558 approving a zoning district map amendment from Single-Family Residential (R1-35) to Townhouse Residential (R-4) zoning on a ±4.8-acre portion of a ±7.4-acre Site.
- Find that the conditional use permit criteria have been met and adopt Resolution No. 12557 approving a Conditional Use Permit for a residential health care facility on a ±4.8-acre portion of a of ±7.4-acre site with Single-Family Residential (R1-35) zoning.

Location: 8849 E. Cholla Street

Presenter(s): Greg Bloemberg, Project Coordination Liaison

Staff Contact(s): Erin Perreault, Planning, Economic Development, and Tourism

Executive Director, 480-312-7093, eperreault@scottsdaleaz.gov