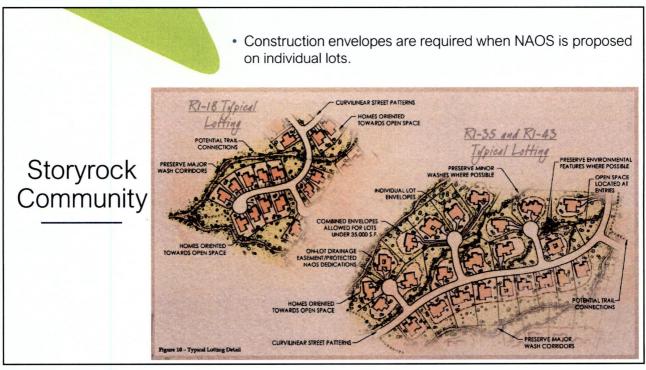

# 13. Alameda 5 Acres Rezoning (4-ZN-2021) Requests:

- Adopt Ordinance No. 4553 approving a zoning district map amendment from Single-Family Residential, Environmentally Sensitive Lands (R1-130 ESL) to Single-Family Residential, Planned Residential Development, Environmentally Sensitive Lands (R1-43 PRD ESL) zoning and approval of a development plan with amended development standards for lot area, lot width, and setbacks for a four-lot subdivision on a ±5.6-acre site.
- 2. Adopt **Resolution No. 12526** declaring the document titled "Alameda 5 Acres Development Plan" to be a public record.

# 13. Alameda 5 Acres Rezoning (4-ZN-2021) Requests:

- 3. Adopt **Ordinance No. 4553** approving a zoning district map amendment from Single-Family Residential, Environmentally Sensitive Lands (R1-130 ESL) to Single-Family Residential, Planned Residential Development, Environmentally Sensitive Lands (R1-43 PRD ESL) zoning and approval of a development plan with amended development standards for lot area, lot width, and setbacks for a four-lot subdivision on a ±5.6-acre site.
- 4. Adopt **Resolution No. 12526** declaring the document titled "Alameda 5 Acres Development Plan" to be a public record.

Senior Planner Katie Posler gave a PowerPoint presentation (attached) on the Alameda 5 Acres rezoning application.

Applicant Representative Keith Nichter, with Kimley-Horn, gave a PowerPoint presentation (attached) on the Alameda 5 Acres rezoning application.