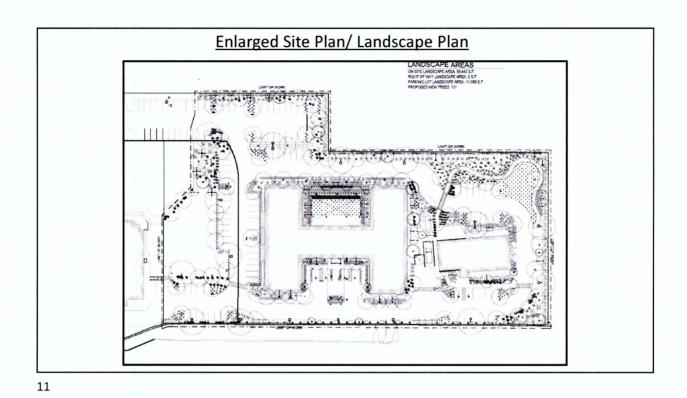

# 21. Megerdichian Residential Health Care Facility Rezoning and Conditional Use Permit (25-ZN-2018 and 19-UP-2018) Requests:

- Adopt Ordinance No. 4558 approving a zoning district map amendment from Single-Family Residential (R1-35) to Townhouse Residential (R-4) zoning on a ±4.8-acre portion of a ±7.4-acre Site.
- Find that the conditional use permit criteria have been met and adopt Resolution No. 12557 approving a Conditional Use Permit for a residential health care facility on a ±4.8-acre portion of a of ±7.4-acre site with Single-Family Residential (R1-35) zoning.

Location: 8849 E. Cholla Street

Presenter(s): Greg Bloemberg, Project Coordination Liaison

Staff Contact(s): Erin Perreault, Planning, Economic Development, and Tourism

Executive Director, 480-312-7093, eperreault@scottsdaleaz.gov