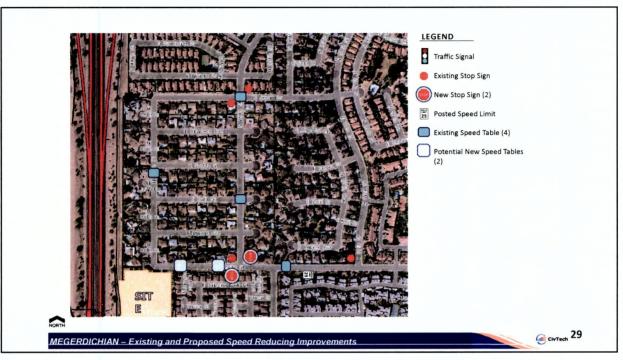

# 21. Megerdichian Residential Health Care Facility Rezoning and Conditional Use Permit (25-ZN-2018 and 19-UP-2018) Requests:

- Adopt Ordinance No. 4558 approving a zoning district map amendment from Single-Family Residential (R1-35) to Townhouse Residential (R-4) zoning on a ±4.8-acre portion of a ±7.4-acre Site.
- Find that the conditional use permit criteria have been met and adopt Resolution No. 12557 approving a Conditional Use Permit for a residential health care facility on a ±4.8-acre portion of a of ±7.4-acre site with Single-Family Residential (R1-35) zoning.

Location: 8849 E. Cholla Street

Presenter(s): Greg Bloemberg, Project Coordination Liaison

Staff Contact(s): Erin Perreault, Planning, Economic Development, and Tourism

Executive Director, 480-312-7093, eperreault@scottsdaleaz.gov

Project Coordination Liaison Greg Bloemberg gave a PowerPoint presentation (attached) on the Megerdichian Residential Health Care facility rezoning and conditional use permit application.

Applicant Representative Ed Bull, with Burch and Cracchiolo, P.A., gave a PowerPoint presentation (attached) on the Megerdichian Residential Health Care facility rezoning and conditional use permit application.