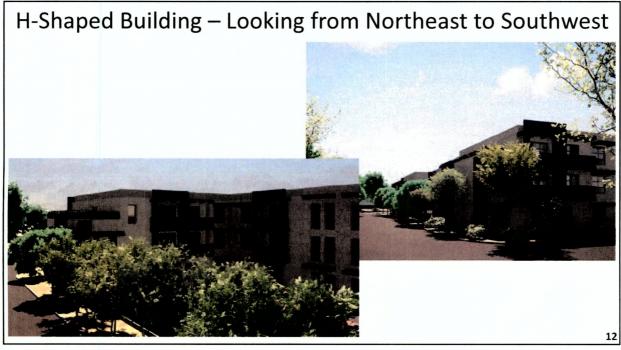

# 21. Megerdichian Residential Health Care Facility Rezoning and Conditional Use Permit (25-ZN-2018 and 19-UP-2018) Requests:

- Adopt Ordinance No. 4558 approving a zoning district map amendment from Single-Family Residential (R1-35) to Townhouse Residential (R-4) zoning on a ±4.8-acre portion of a ±7.4-acre Site.
- Find that the conditional use permit criteria have been met and adopt Resolution No. 12557 approving a Conditional Use Permit for a residential health care facility on a ±4.8-acre portion of a of ±7.4-acre site with Single-Family Residential (R1-35) zoning.

Location: 8849 E. Cholla Street

Presenter(s): Greg Bloemberg, Project Coordination Liaison

Staff Contact(s): Erin Perreault, Planning, Economic Development, and Tourism

Executive Director, 480-312-7093, eperreault@scottsdaleaz.gov