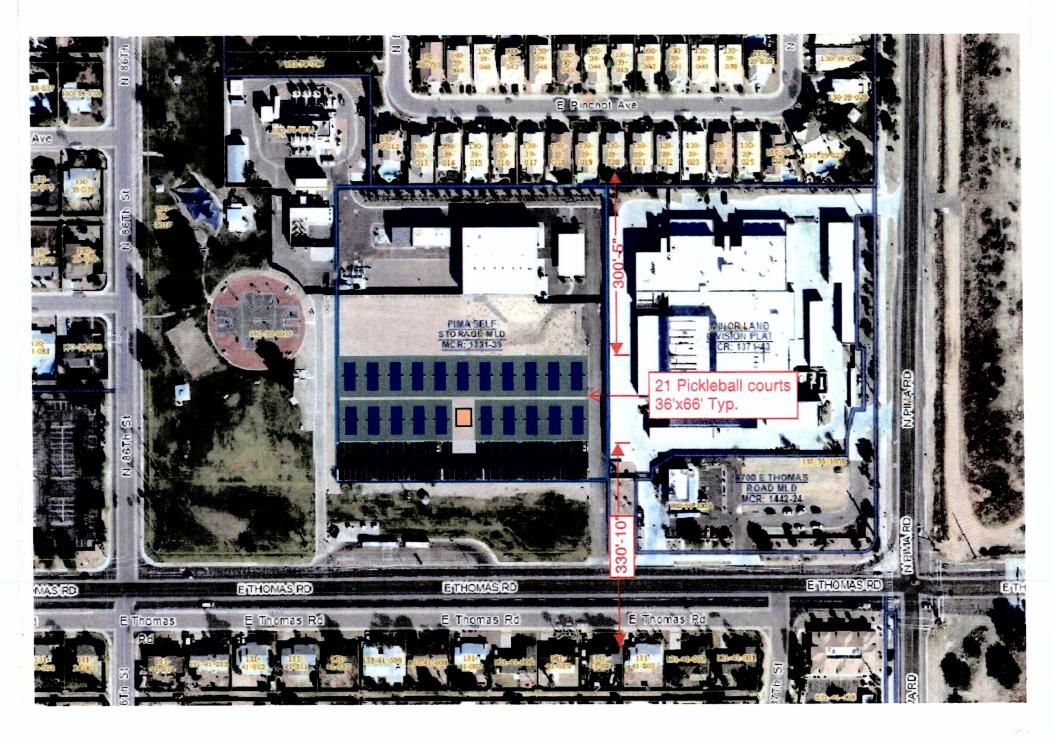

#### **PUBLIC COMMENT**

- Jay Rabins commented on the proliferation of campaign signs throughout the City.
- Mateo Moric spoke about the installation of an art piece and fountain instead of a roundabout for a City project located at Miller and Osborn Roads.
- Nelson Strasser presented a citizen petition (attached) requesting the City build a pickleball facility with 12 courts in South Scottsdale.
- Barry Dirk expressed concerns on Item No. 21. Mayor Ortega stated that Mr. Dirk's concerns could be expressed during the public comment time allotted to Item No. 21.

#### **MOTION AND VOTE – ITEM 22**

Councilwoman Whitehead made a motion to direct the City Manager to investigate the matter and prepare a written response to the Council, with a copy to the petitioner, related to the citizen petition asking the City to build a pickleball facility with 12 courts in South Scottsdale. She also requested the matter come back as a future agenda item after the written report was issued. Councilwoman Littlefield seconded the motion, which carried 7/0, with Mayor Ortega; Vice Mayor Durham; and Councilmembers Caputi, Janik, Littlefield, Milhaven, and Whitehead voting in the affirmative.