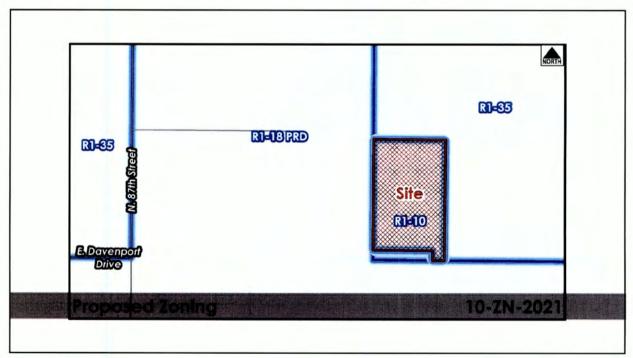

# 20. Rezoning @ 13647 N. 87<sup>th</sup> Street (10-ZN-2021)

**Request:** Adopt **Ordinance No. 4531** approving a zoning district map amendment from Single-Family Residential District (R1-35) to Single-Family Residential District (R1-10) on a ±13,020 square foot site.

Location: 13647 N. 87th Street

Presenter(s): Jeff Barnes, Senior Planner

Staff Contact(s): Erin Perreault, Acting Planning, Economic Development, and Tourism

Executive Director, 480-312-7093, eperreault@scottsdaleaz.gov

Senior Planner Jeff Barnes gave the PowerPoint presentation (attached) on the Rezoning @ 13647 N. 87th Street request.

Applicant Representative Dave Richert, with Richert & Associates; Applicant Hoon Koo; and Applicant Representative Timothy La Sota, with Timothy A. La Sota, PLC, gave the PowerPoint presentation (attached) on the Rezoning @ 13647 N. 87<sup>th</sup> Street application.

Mayor Ortega opened public comment.

The following spoke in opposition to the rezoning application:

- Jim Rohn, Scottdale resident
- Nan Currie, Scottsdale resident
- Rob Mangini, Scottsdale resident

Mayor Ortega closed public comment.

# MOTION NO. 1 - ITEM 20

Councilmember Milhaven made a motion to adopt Ordinance No. 4531 approving a zoning district map amendment from Single-Family Residential District (R1-35) to Single-Family Residential District (R1-10). The motion died for lack of a second.

# **MOTION NO. 2 AND VOTE - ITEM 20**

Councilwoman Janik made a motion to deny the request for the Rezoning @ 13647 N. 87<sup>th</sup> Street (10-ZN-2021) and Ordinance No. 4531. Councilwoman Whitehead seconded the motion, which carried 6/1, with Mayor Ortega; Vice Mayor Caputi; and Councilmembers Durham, Janik, Littlefield, and Whitehead voting in the affirmative and Councilmember Milhaven dissenting.