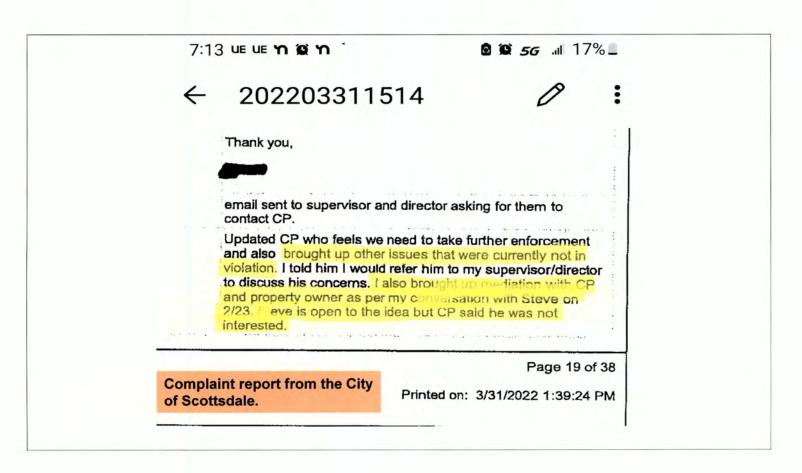

Currently the owner is operating several businesses from the property which involves the use of numerous large boom trucks and industrial machinery. This results in us having a front row view from our living room windows of a fleet of commercial trucks of all sizes and purposes parked mostly on dirt, sideways, straddling the next neighbor's property, dragging dirt, rocks and oil on the street, diesel engines and parts, industrial equipment, pipes, manifolds, car parts including seats, and garbage strewn all over the front yard. We continually experience the coming and going of vehicles at all hours of the day and night, backup alarms, as well as bright lights to illuminate their backyard and headlight that shine into our bedroom windows.