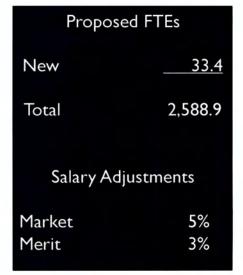

23. Proposed Fiscal Year (FY) 2022/23 Operating Budget and Capital Improvement Plan Request: Presentation, discussion, and possible direction to staff regarding the Proposed FY 2022/23 Operating Budget and Capital Improvement Plan.

Presenter(s): Sonia Andrews, City Treasurer and Dan Worth, Public Works Director Staff Contact(s): Judy Doyle, Budget Director, 480-312-2603, jdoyle@scottsdaleaz.gov

City Treasurer Sonia Andrews gave the PowerPoint presentation (attached) on the proposed Fiscal Year 2022/23 Operating Budget.

Public Works Director Dan Worth gave the PowerPoint presentation (attached) on the proposed Fiscal Year 2022/23 Capital Improvement Plan.

Mayor Ortega opened public comment.

Shiela Reyman, Scottsdale resident, asked that the library budget be restored to the level requested by staff.