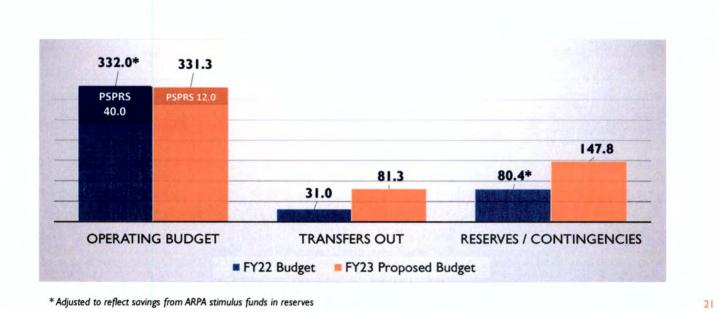

23. Proposed Fiscal Year (FY) 2022/23 Operating Budget and Capital Improvement Plan Request: Presentation, discussion, and possible direction to staff regarding the Proposed FY 2022/23 Operating Budget and Capital Improvement Plan.

Presenter(s): Sonia Andrews, City Treasurer and Dan Worth, Public Works Director Staff Contact(s): Judy Doyle, Budget Director, 480-312-2603, jdoyle@scottsdaleaz.gov

City Treasurer Sonia Andrews gave the PowerPoint presentation (attached) on the proposed Fiscal Year 2022/23 Operating Budget.

Public Works Director Dan Worth gave the PowerPoint presentation (attached) on the proposed Fiscal Year 2022/23 Capital Improvement Plan.

Mayor Ortega opened public comment.

Shiela Reyman, Scottsdale resident, asked that the library budget be restored to the level requested by staff.