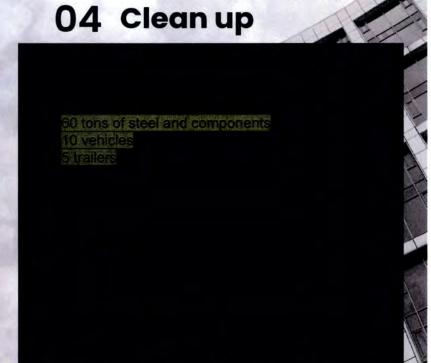

Currently the owner is operating several businesses from the property which involves the use of numerous large boom trucks and industrial machinery. This results in us having a front row view from our living room windows of a fleet of commercial trucks of all sizes and purposes parked mostly on dirt, sideways, straddling the next neighbor's property, dragging dirt, rocks and oil on the street, diesel engines and parts, industrial equipment, pipes, manifolds, car parts including seats, and garbage strewn all over the front yard. We continually experience the coming and going of vehicles at all hours of the day and night, backup alarms, as well as bright lights to illuminate their backyard and headlight that shine into our bedroom windows.