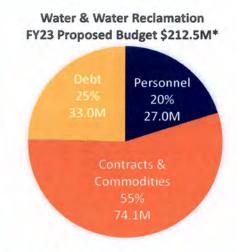

23. Proposed Fiscal Year (FY) 2022/23 Operating Budget and Capital Improvement Plan Request: Presentation, discussion, and possible direction to staff regarding the Proposed FY 2022/23 Operating Budget and Capital Improvement Plan.

Public Works Director Dan Worth gave the PowerPoint presentation (attached) on the proposed Fiscal Year 2022/23 Capital Improvement Plan.

Mayor Ortega opened public comment.

Shiela Reyman, Scottsdale resident, asked that the library budget be restored to the level requested by staff.