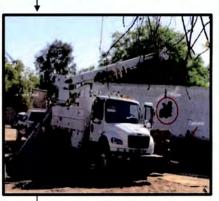

Currently the owner is operating several businesses from the property which involves the use of numerous large boom trucks and industrial machinery. This results in us having a front row view from our living room windows of a fleet of commercial trucks of all sizes and purposes parked mostly on dirt, sideways, straddling the next neighbor's property, dragging dirt, rocks and oil on the street, diesel engines and parts, industrial equipment, pipes, manifolds, car parts including seats, and garbage strewn all over the front yard. We continually experience the coming and going of vehicles at all hours of the day and night, backup alarms, as well as bright lights to illuminate their backyard and headlight that shine into our bedroom windows.