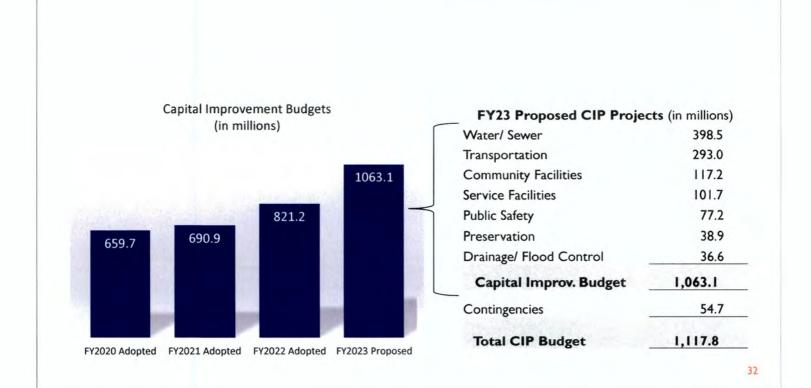

23. Proposed Fiscal Year (FY) 2022/23 Operating Budget and Capital Improvement Plan Request: Presentation, discussion, and possible direction to staff regarding the Proposed FY 2022/23 Operating Budget and Capital Improvement Plan.

Presenter(s): Sonia Andrews, City Treasurer and Dan Worth, Public Works Director Staff Contact(s): Judy Doyle, Budget Director, 480-312-2603, jdoyle@scottsdaleaz.gov

City Treasurer Sonia Andrews gave the PowerPoint presentation (attached) on the proposed Fiscal Year 2022/23 Operating Budget.

Public Works Director Dan Worth gave the PowerPoint presentation (attached) on the proposed Fiscal Year 2022/23 Capital Improvement Plan.

Mayor Ortega opened public comment.

Shiela Reyman, Scottsdale resident, asked that the library budget be restored to the level requested by staff.