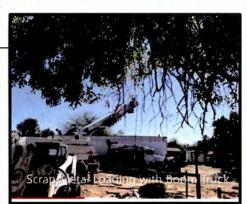

Currently the owner is operating several businesses from the property which involves the use of numerous large boom trucks and industrial machinery. This results in us having a front row view from our living room windows of a fleet of commercial trucks of all sizes and purposes parked mostly on dirt, sideways, straddling the next neighbor's property, dragging dirt, rocks and oil on the street, diesel engines and parts, industrial equipment, pipes, manifolds, car parts including seats, and garbage strewn all over the front yard. We continually experience the coming and going of vehicles at all hours of the day and night, backup alarms, as well as bright lights to illuminate their backyard and headlight that shine into our bedroom windows.