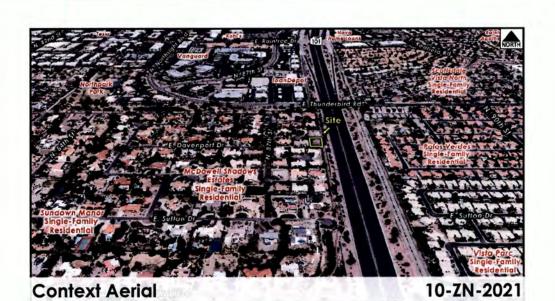

# 20. Rezoning @ 13647 N. 87<sup>th</sup> Street (10-ZN-2021)

**Request:** Adopt **Ordinance No. 4531** approving a zoning district map amendment from Single-Family Residential District (R1-35) to Single-Family Residential District (R1-10) on a ±13,020 square foot site.

Location: 13647 N. 87th Street

Presenter(s): Jeff Barnes, Senior Planner

Staff Contact(s): Erin Perreault, Acting Planning, Economic Development, and Tourism

Executive Director, 480-312-7093, eperreault@scottsdaleaz.gov