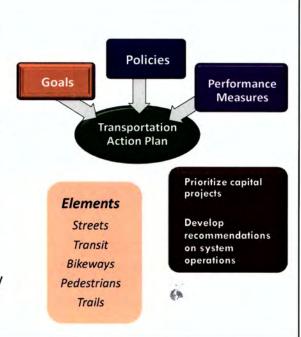

# 22. Transportation Action Plan

Request: Adopt Resolution No. 12434 approving the 2022 Transportation Action Plan.

Presenter(s): David Meinhart, Transportation Planning Manager Staff Contact(s): Dan Worth, Public Works Director, 480-312-5555,

daworth@scottsdaleaz.gov

Transportation Planning Manager David Meinhart gave the PowerPoint presentation (attached) on the 2022 Transportation Action Plan.

# **MOTION AND VOTE - ITEM 22**

Councilwoman Janik made a motion to adopt Resolution No. 12434 approving the 2022 Transportation Action Plan. Councilwoman Whitehead seconded the motion, which carried 6/1, with Mayor Ortega; Vice Mayor Caputi; and Councilmembers Durham, Janik, Milhaven, and Whitehead voting in the affirmative and Councilwoman Littlefield dissenting.