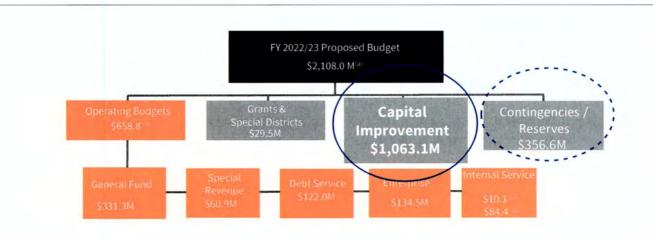

23. Proposed Fiscal Year (FY) 2022/23 Operating Budget and Capital Improvement Plan Request: Presentation, discussion, and possible direction to staff regarding the Proposed FY 2022/23 Operating Budget and Capital Improvement Plan.

Public Works Director Dan Worth gave the PowerPoint presentation (attached) on the proposed Fiscal Year 2022/23 Capital Improvement Plan.

Mayor Ortega opened public comment.

Shiela Reyman, Scottsdale resident, asked that the library budget be restored to the level requested by staff.