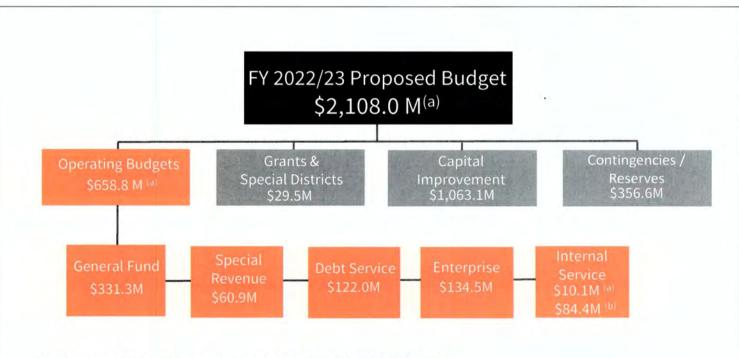

23. Proposed Fiscal Year (FY) 2022/23 Operating Budget and Capital Improvement Plan Request: Presentation, discussion, and possible direction to staff regarding the Proposed FY 2022/23 Operating Budget and Capital Improvement Plan.

Presenter(s): Sonia Andrews, City Treasurer and Dan Worth, Public Works Director Staff Contact(s): Judy Doyle, Budget Director, 480-312-2603, jdoyle@scottsdaleaz.gov

City Treasurer Sonia Andrews gave the PowerPoint presentation (attached) on the proposed Fiscal Year 2022/23 Operating Budget.

Public Works Director Dan Worth gave the PowerPoint presentation (attached) on the proposed Fiscal Year 2022/23 Capital Improvement Plan.

Mayor Ortega opened public comment.

Shiela Reyman, Scottsdale resident, asked that the library budget be restored to the level requested by staff.