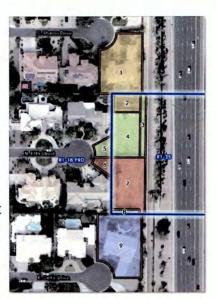

# 20. Rezoning @ 13647 N. 87<sup>th</sup> Street (10-ZN-2021)

**Request:** Adopt **Ordinance No. 4531** approving a zoning district map amendment from Single-Family Residential District (R1-35) to Single-Family Residential District (R1-10) on a ±13,020 square foot site.

Location: 13647 N. 87th Street

Presenter(s): Jeff Barnes, Senior Planner

Staff Contact(s): Erin Perreault, Acting Planning, Economic Development, and Tourism

Executive Director, 480-312-7093, eperreault@scottsdaleaz.gov

Senior Planner Jeff Barnes gave the PowerPoint presentation (attached) on the Rezoning @ 13647 N. 87th Street request.

Applicant Representative Dave Richert, with Richert & Associates; Applicant Hoon Koo; and Applicant Representative Timothy La Sota, with Timothy A. La Sota, PLC, gave the PowerPoint presentation (attached) on the Rezoning @ 13647 N. 87<sup>th</sup> Street application.