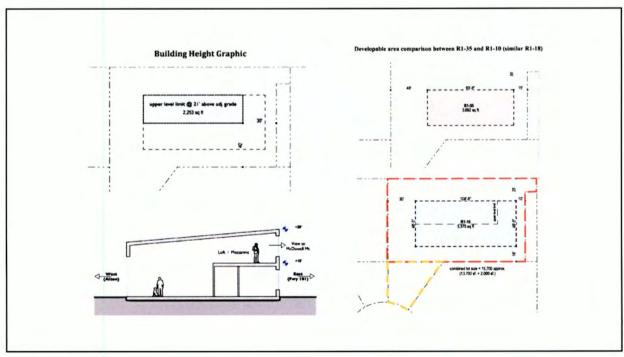

# 20. Rezoning @ 13647 N. 87<sup>th</sup> Street (10-ZN-2021)

**Request:** Adopt **Ordinance No. 4531** approving a zoning district map amendment from Single-Family Residential District (R1-35) to Single-Family Residential District (R1-10) on a ±13,020 square foot site.

Location: 13647 N. 87th Street

Presenter(s): Jeff Barnes, Senior Planner

Staff Contact(s): Erin Perreault, Acting Planning, Economic Development, and Tourism

Executive Director, 480-312-7093, eperreault@scottsdaleaz.gov

Senior Planner Jeff Barnes gave the PowerPoint presentation (attached) on the Rezoning @ 13647 N. 87th Street request.

Applicant Representative Dave Richert, with Richert & Associates; Applicant Hoon Koo; and Applicant Representative Timothy La Sota, with Timothy A. La Sota, PLC, gave the PowerPoint presentation (attached) on the Rezoning @ 13647 N. 87<sup>th</sup> Street application.

# MOTION NO. 1 - ITEM 20

Councilmember Milhaven made a motion to adopt Ordinance No. 4531 approving a zoning district map amendment from Single-Family Residential District (R1-35) to Single-Family Residential District (R1-10). The motion died for lack of a second.

# **MOTION NO. 2 AND VOTE - ITEM 20**

Councilwoman Janik made a motion to deny the request for the Rezoning @ 13647 N. 87<sup>th</sup> Street (10-ZN-2021) and Ordinance No. 4531. Councilwoman Whitehead seconded the motion, which carried 6/1, with Mayor Ortega; Vice Mayor Caputi; and Councilmembers Durham, Janik, Littlefield, and Whitehead voting in the affirmative and Councilmember Milhaven dissenting.