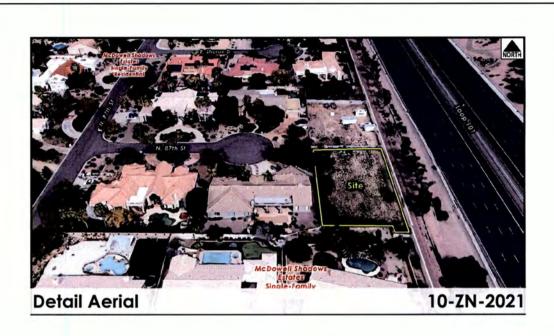

# 20. Rezoning @ 13647 N. 87<sup>th</sup> Street (10-ZN-2021)

**Request:** Adopt **Ordinance No. 4531** approving a zoning district map amendment from Single-Family Residential District (R1-35) to Single-Family Residential District (R1-10) on a ±13,020 square foot site.

Location: 13647 N. 87th Street

Presenter(s): Jeff Barnes, Senior Planner

Staff Contact(s): Erin Perreault, Acting Planning, Economic Development, and Tourism

Executive Director, 480-312-7093, eperreault@scottsdaleaz.gov