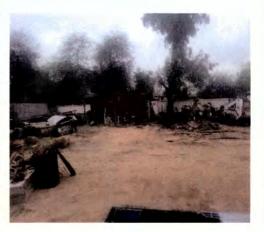

SUBJECT: Enforcement of Zoning Statutes

Dear Council Members:

We bought our house on 73<sup>rd</sup> St in 1994 and we quickly fell in love with the neighborhood and its amenities, our kids were born and raised here and never, in our wildest dreams, would we have imagined to end up with a disruptive salvage/wrecking business operating directly in front of our home.

These activities began around 2006 and have steadily grown worse over the years. Initially we tried to discuss the problem with our neighbor but were quickly met with hostility and retaliation, so we decided to contact the City Code Enforcement to help us remedy the problem. Although initially Code Enforcement did issue numerous violations and on one occasion in 2012 won a court case for violation the Dumping Ground ordinance but never required the property be cleaned up.

Currently the owner is operating several businesses from the property which involves the use of numerous large boom trucks and industrial machinery. This results in us having a front row view from our living room windows of a fleet of commercial trucks of all sizes and purposes parked mostly on dirt, sideways, straddling the next neighbor's property, dragging dirt, rocks and oil on the street, diesel engines and parts, industrial equipment, pipes, manifolds, car parts including seats, and garbage strewn all over the front yard. We continually experience the coming and going of vehicles at all hours of the day and night, backup alarms, as well as bright lights to illuminate their backyard and headlight that shine into our bedroom windows.

The reason we are reaching out to you now is to ask for your support to once and for all solve this problem by enforcing the City's zoning ordinances as written. We are presenting the attached petition that was signed by over 700 people in and around our neighborhood which requests that the Scottsdale Code Enforcement Department take meaningful enforcement action to bring this property into compliance.