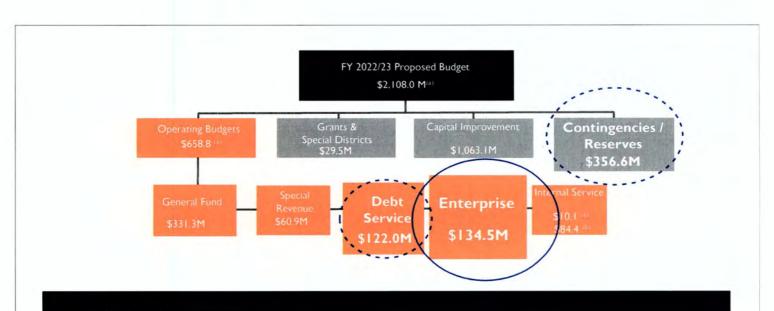

23. Proposed Fiscal Year (FY) 2022/23 Operating Budget and Capital Improvement Plan Request: Presentation, discussion, and possible direction to staff regarding the Proposed FY 2022/23 Operating Budget and Capital Improvement Plan.

Presenter(s): Sonia Andrews, City Treasurer and Dan Worth, Public Works Director Staff Contact(s): Judy Doyle, Budget Director, 480-312-2603, jdoyle@scottsdaleaz.gov

City Treasurer Sonia Andrews gave the PowerPoint presentation (attached) on the proposed Fiscal Year 2022/23 Operating Budget.

Public Works Director Dan Worth gave the PowerPoint presentation (attached) on the proposed Fiscal Year 2022/23 Capital Improvement Plan.

Mayor Ortega opened public comment.

Shiela Reyman, Scottsdale resident, asked that the library budget be restored to the level requested by staff.