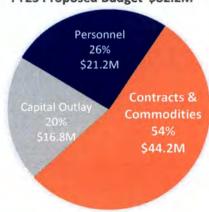

23. Proposed Fiscal Year (FY) 2022/23 Operating Budget and Capital Improvement Plan Request: Presentation, discussion, and possible direction to staff regarding the Proposed FY 2022/23 Operating Budget and Capital Improvement Plan.

Presenter(s): Sonia Andrews, City Treasurer and Dan Worth, Public Works Director Staff Contact(s): Judy Doyle, Budget Director, 480-312-2603, jdoyle@scottsdaleaz.gov

City Treasurer Sonia Andrews gave the PowerPoint presentation (attached) on the proposed Fiscal Year 2022/23 Operating Budget.

Public Works Director Dan Worth gave the PowerPoint presentation (attached) on the proposed Fiscal Year 2022/23 Capital Improvement Plan.

Mayor Ortega opened public comment.

Shiela Reyman, Scottsdale resident, asked that the library budget be restored to the level requested by staff.