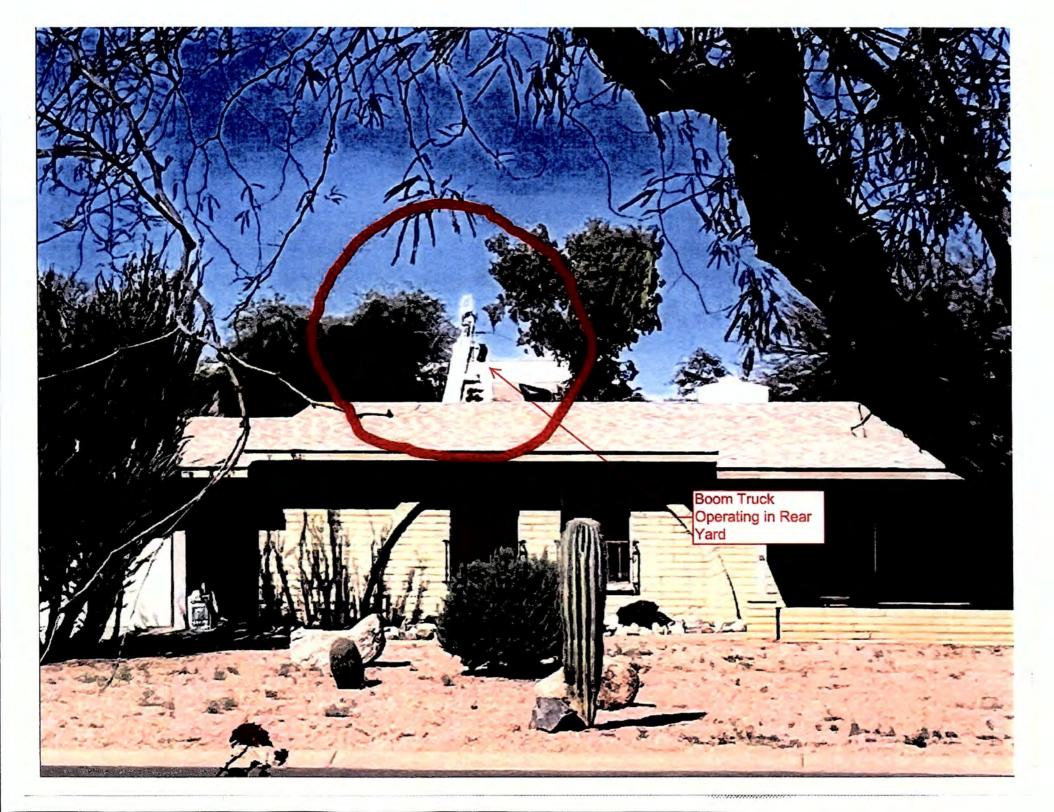

Currently the owner is operating several businesses from the property which involves the use of numerous large boom trucks and industrial machinery. This results in us having a front row view from our living room windows of a fleet of commercial trucks of all sizes and purposes parked mostly on dirt, sideways, straddling the next neighbor's property, dragging dirt, rocks and oil on the street, diesel engines and parts, industrial equipment, pipes, manifolds, car parts including seats, and garbage strewn all over the front yard. We continually experience the coming and going of vehicles at all hours of the day and night, backup alarms, as well as bright lights to illuminate their backyard and headlight that shine into our bedroom windows.