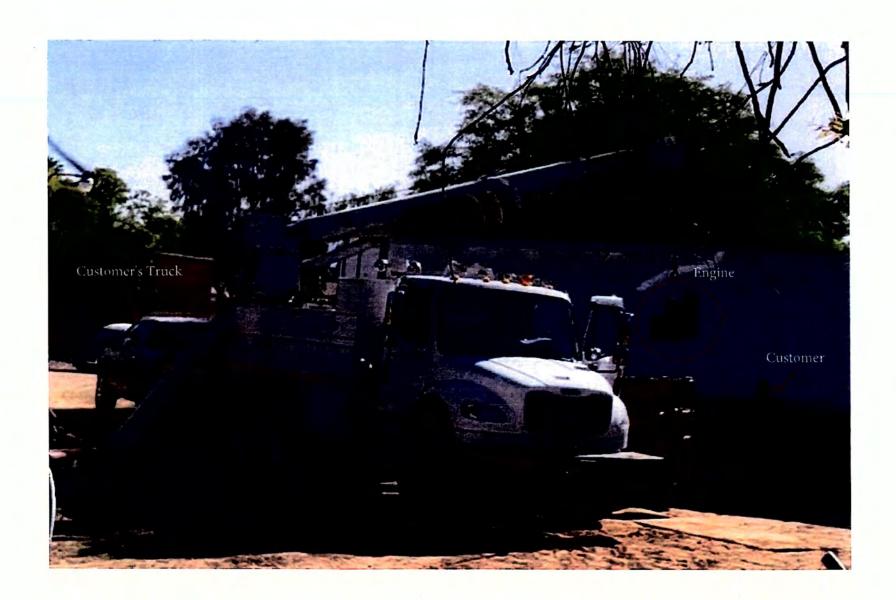

Currently the owner is operating several businesses from the property which involves the use of numerous large boom trucks and industrial machinery. This results in us having a front row view from our living room windows of a fleet of commercial trucks of all sizes and purposes parked mostly on dirt, sideways, straddling the next neighbor's property, dragging dirt, rocks and oil on the street, diesel engines and parts, industrial equipment, pipes, manifolds, car parts including seats, and garbage strewn all over the front yard. We continually experience the coming and going of vehicles at all hours of the day and night, backup alarms, as well as bright lights to illuminate their backyard and headlight that shine into our bedroom windows.