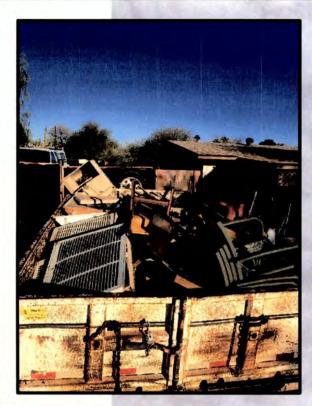

Currently the owner is operating several businesses from the property which involves the use of numerous large boom trucks and industrial machinery. This results in us having a front row view from our living room windows of a fleet of commercial trucks of all sizes and purposes parked mostly on dirt, sideways, straddling the next neighbor's property, dragging dirt, rocks and oil on the street, diesel engines and parts, industrial equipment, pipes, manifolds, car parts including seats, and garbage strewn all over the front yard. We continually experience the coming and going of vehicles at all hours of the day and night, backup alarms, as well as bright lights to illuminate their backyard and headlight that shine into our bedroom windows.