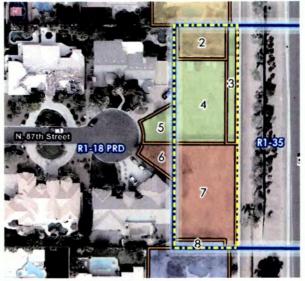

# 20. Rezoning @ 13647 N. 87<sup>th</sup> Street (10-ZN-2021)

**Request:** Adopt **Ordinance No. 4531** approving a zoning district map amendment from Single-Family Residential District (R1-35) to Single-Family Residential District (R1-10) on a ±13,020 square foot site.

Location: 13647 N. 87th Street

Presenter(s): Jeff Barnes, Senior Planner

Staff Contact(s): Erin Perreault, Acting Planning, Economic Development, and Tourism

Executive Director, 480-312-7093, eperreault@scottsdaleaz.gov

Senior Planner Jeff Barnes gave the PowerPoint presentation (attached) on the Rezoning @ 13647 N. 87th Street request.

Applicant Representative Dave Richert, with Richert & Associates; Applicant Hoon Koo; and Applicant Representative Timothy La Sota, with Timothy A. La Sota, PLC, gave the PowerPoint presentation (attached) on the Rezoning @ 13647 N. 87<sup>th</sup> Street application.