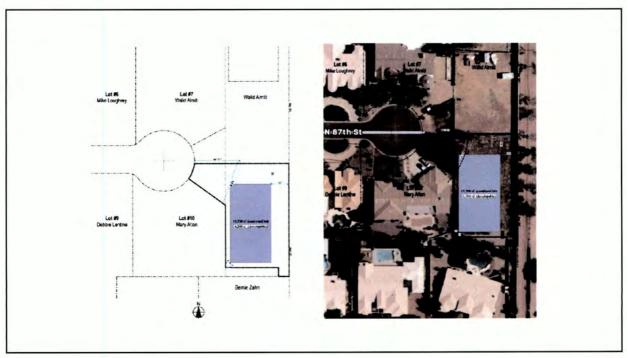

# 20. Rezoning @ 13647 N. 87<sup>th</sup> Street (10-ZN-2021)

**Request:** Adopt **Ordinance No. 4531** approving a zoning district map amendment from Single-Family Residential District (R1-35) to Single-Family Residential District (R1-10) on a ±13,020 square foot site.

Location: 13647 N. 87th Street

Presenter(s): Jeff Barnes, Senior Planner

Staff Contact(s): Erin Perreault, Acting Planning, Economic Development, and Tourism

Executive Director, 480-312-7093, eperreault@scottsdaleaz.gov

Senior Planner Jeff Barnes gave the PowerPoint presentation (attached) on the Rezoning @ 13647 N. 87th Street request.

Applicant Representative Dave Richert, with Richert & Associates; Applicant Hoon Koo; and Applicant Representative Timothy La Sota, with Timothy A. La Sota, PLC, gave the PowerPoint presentation (attached) on the Rezoning @ 13647 N. 87<sup>th</sup> Street application.