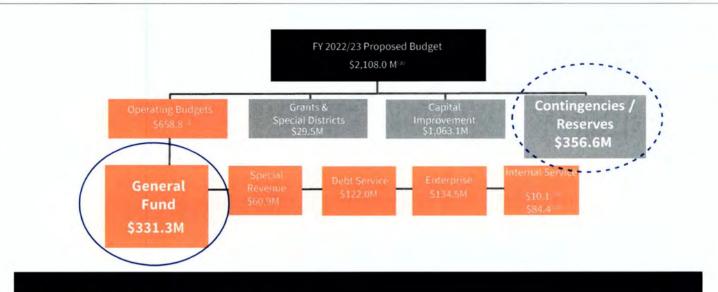

23. Proposed Fiscal Year (FY) 2022/23 Operating Budget and Capital Improvement Plan Request: Presentation, discussion, and possible direction to staff regarding the Proposed FY 2022/23 Operating Budget and Capital Improvement Plan.

Presenter(s): Sonia Andrews, City Treasurer and Dan Worth, Public Works Director Staff Contact(s): Judy Doyle, Budget Director, 480-312-2603, jdoyle@scottsdaleaz.gov

City Treasurer Sonia Andrews gave the PowerPoint presentation (attached) on the proposed Fiscal Year 2022/23 Operating Budget.

Public Works Director Dan Worth gave the PowerPoint presentation (attached) on the proposed Fiscal Year 2022/23 Capital Improvement Plan.

Mayor Ortega opened public comment.

Shiela Reyman, Scottsdale resident, asked that the library budget be restored to the level requested by staff.