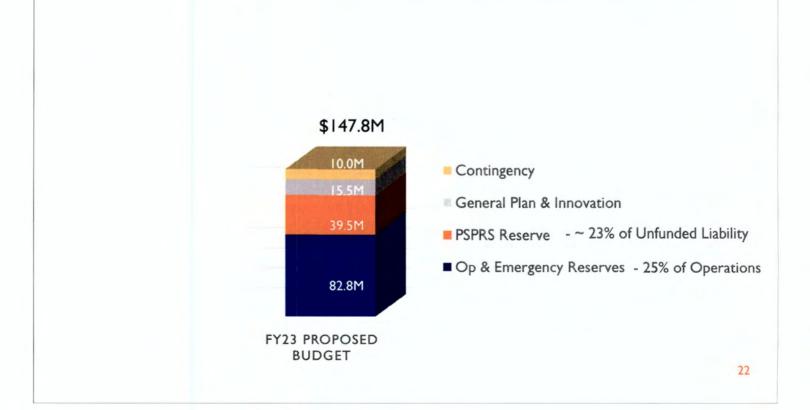

23. Proposed Fiscal Year (FY) 2022/23 Operating Budget and Capital Improvement Plan Request: Presentation, discussion, and possible direction to staff regarding the Proposed FY 2022/23 Operating Budget and Capital Improvement Plan.

Presenter(s): Sonia Andrews, City Treasurer and Dan Worth, Public Works Director Staff Contact(s): Judy Doyle, Budget Director, 480-312-2603, jdoyle@scottsdaleaz.gov

City Treasurer Sonia Andrews gave the PowerPoint presentation (attached) on the proposed Fiscal Year 2022/23 Operating Budget.

Public Works Director Dan Worth gave the PowerPoint presentation (attached) on the proposed Fiscal Year 2022/23 Capital Improvement Plan.

Mayor Ortega opened public comment.

Shiela Reyman, Scottsdale resident, asked that the library budget be restored to the level requested by staff.