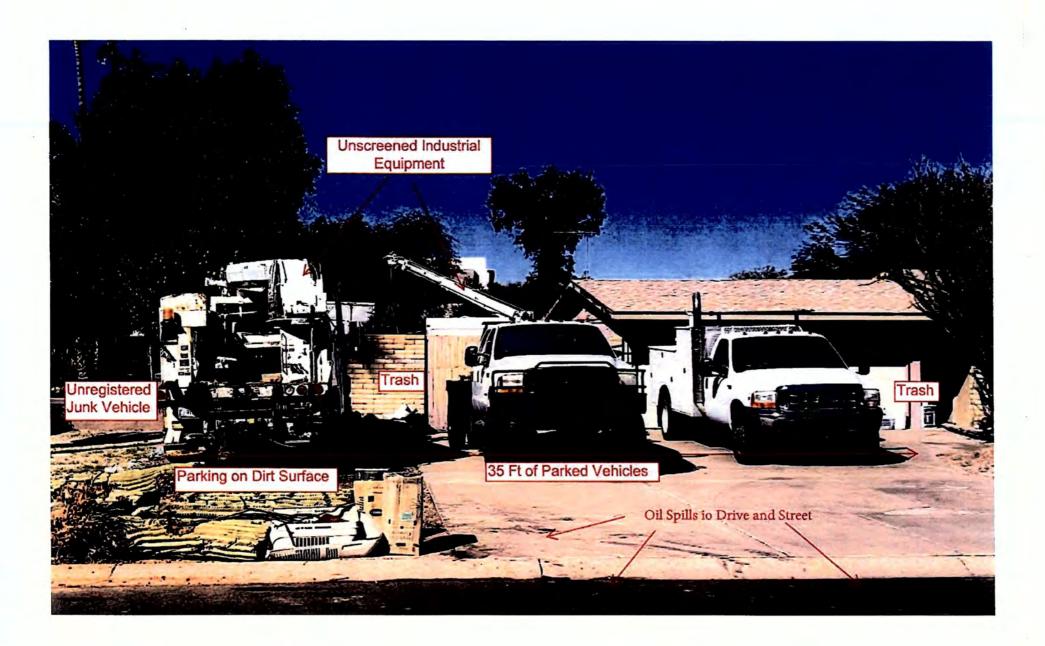

Currently the owner is operating several businesses from the property which involves the use of numerous large boom trucks and industrial machinery. This results in us having a front row view from our living room windows of a fleet of commercial trucks of all sizes and purposes parked mostly on dirt, sideways, straddling the next neighbor's property, dragging dirt, rocks and oil on the street, diesel engines and parts, industrial equipment, pipes, manifolds, car parts including seats, and garbage strewn all over the front yard. We continually experience the coming and going of vehicles at all hours of the day and night, backup alarms, as well as bright lights to illuminate their backyard and headlight that shine into our bedroom windows.