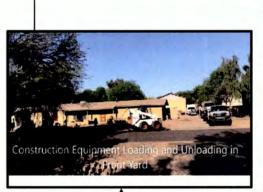

Currently the owner is operating several businesses from the property which involves the use of numerous large boom trucks and industrial machinery. This results in us having a front row view from our living room windows of a fleet of commercial trucks of all sizes and purposes parked mostly on dirt, sideways, straddling the next neighbor's property, dragging dirt, rocks and oil on the street, diesel engines and parts, industrial equipment, pipes, manifolds, car parts including seats, and garbage strewn all over the front yard. We continually experience the coming and going of vehicles at all hours of the day and night, backup alarms, as well as bright lights to illuminate their backyard and headlight that shine into our bedroom windows.