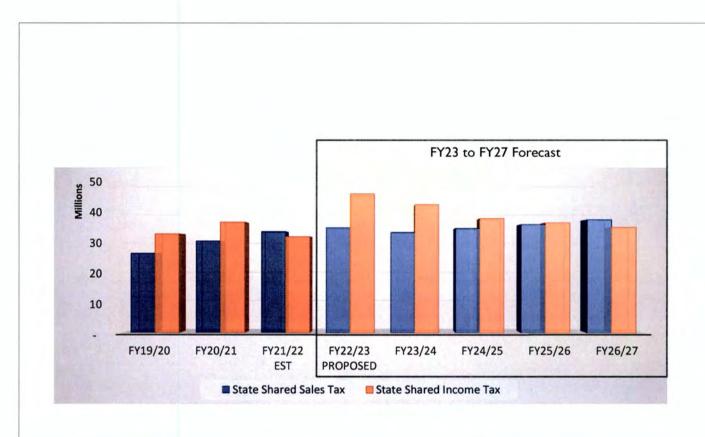

23. Proposed Fiscal Year (FY) 2022/23 Operating Budget and Capital Improvement Plan Request: Presentation, discussion, and possible direction to staff regarding the Proposed FY 2022/23 Operating Budget and Capital Improvement Plan.

Presenter(s): Sonia Andrews, City Treasurer and Dan Worth, Public Works Director Staff Contact(s): Judy Doyle, Budget Director, 480-312-2603, jdoyle@scottsdaleaz.gov

City Treasurer Sonia Andrews gave the PowerPoint presentation (attached) on the proposed Fiscal Year 2022/23 Operating Budget.

Public Works Director Dan Worth gave the PowerPoint presentation (attached) on the proposed Fiscal Year 2022/23 Capital Improvement Plan.

Mayor Ortega opened public comment.

Shiela Reyman, Scottsdale resident, asked that the library budget be restored to the level requested by staff.