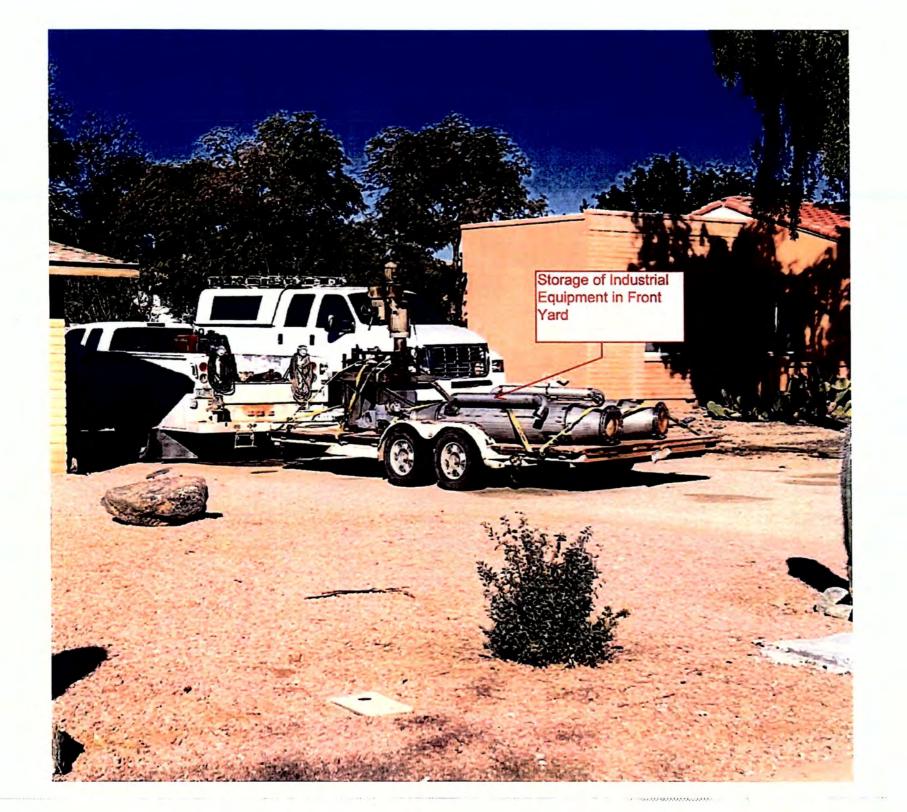

Currently the owner is operating several businesses from the property which involves the use of numerous large boom trucks and industrial machinery. This results in us having a front row view from our living room windows of a fleet of commercial trucks of all sizes and purposes parked mostly on dirt, sideways, straddling the next neighbor's property, dragging dirt, rocks and oil on the street, diesel engines and parts, industrial equipment, pipes, manifolds, car parts including seats, and garbage strewn all over the front yard. We continually experience the coming and going of vehicles at all hours of the day and night, backup alarms, as well as bright lights to illuminate their backyard and headlight that shine into our bedroom windows.