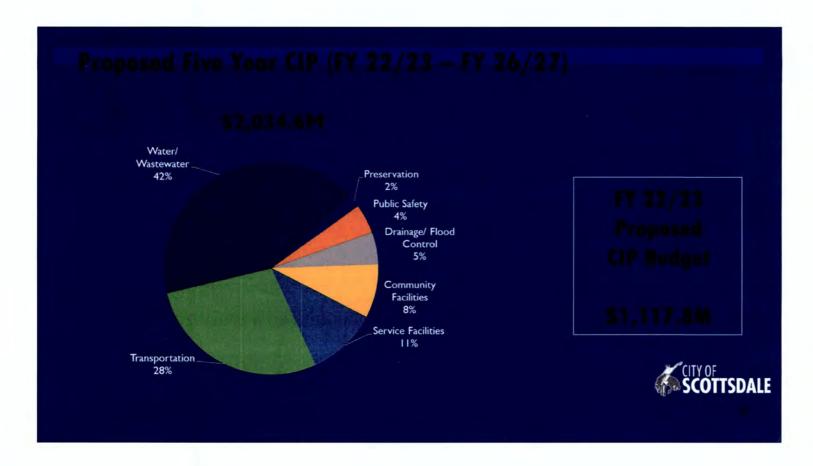

23. Proposed Fiscal Year (FY) 2022/23 Operating Budget and Capital Improvement Plan Request: Presentation, discussion, and possible direction to staff regarding the Proposed FY 2022/23 Operating Budget and Capital Improvement Plan.

Presenter(s): Sonia Andrews, City Treasurer and Dan Worth, Public Works Director Staff Contact(s): Judy Doyle, Budget Director, 480-312-2603, jdoyle@scottsdaleaz.gov

City Treasurer Sonia Andrews gave the PowerPoint presentation (attached) on the proposed Fiscal Year 2022/23 Operating Budget.

Public Works Director Dan Worth gave the PowerPoint presentation (attached) on the proposed Fiscal Year 2022/23 Capital Improvement Plan.

Mayor Ortega opened public comment.

Shiela Reyman, Scottsdale resident, asked that the library budget be restored to the level requested by staff.