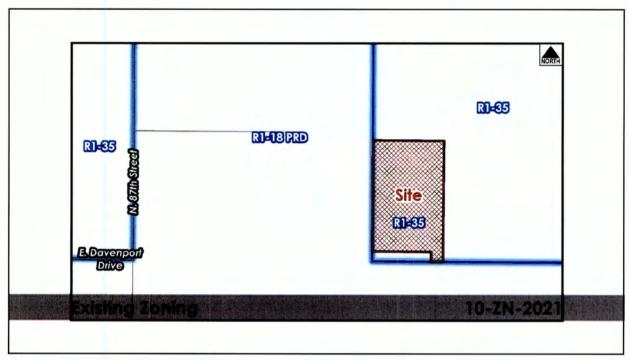

# 20. Rezoning @ 13647 N. 87<sup>th</sup> Street (10-ZN-2021)

**Request:** Adopt **Ordinance No. 4531** approving a zoning district map amendment from Single-Family Residential District (R1-35) to Single-Family Residential District (R1-10) on a ±13,020 square foot site.

Location: 13647 N. 87th Street

Presenter(s): Jeff Barnes, Senior Planner

Staff Contact(s): Erin Perreault, Acting Planning, Economic Development, and Tourism

Executive Director, 480-312-7093, eperreault@scottsdaleaz.gov

Senior Planner Jeff Barnes gave the PowerPoint presentation (attached) on the Rezoning @ 13647 N. 87th Street request.

Applicant Representative Dave Richert, with Richert & Associates; Applicant Hoon Koo; and Applicant Representative Timothy La Sota, with Timothy A. La Sota, PLC, gave the PowerPoint presentation (attached) on the Rezoning @ 13647 N. 87<sup>th</sup> Street application.

Mayor Ortega opened public comment.

The following spoke in opposition to the rezoning application:

- Jim Rohn, Scottdale resident
- Nan Currie, Scottsdale resident
- Rob Mangini, Scottsdale resident

Mayor Ortega closed public comment.

# MOTION NO. 1 - ITEM 20

Councilmember Milhaven made a motion to adopt Ordinance No. 4531 approving a zoning district map amendment from Single-Family Residential District (R1-35) to Single-Family Residential District (R1-10). The motion died for lack of a second.

# **MOTION NO. 2 AND VOTE - ITEM 20**

Councilwoman Janik made a motion to deny the request for the Rezoning @ 13647 N. 87<sup>th</sup> Street (10-ZN-2021) and Ordinance No. 4531. Councilwoman Whitehead seconded the motion, which carried 6/1, with Mayor Ortega; Vice Mayor Caputi; and Councilmembers Durham, Janik, Littlefield, and Whitehead voting in the affirmative and Councilmember Milhaven dissenting.