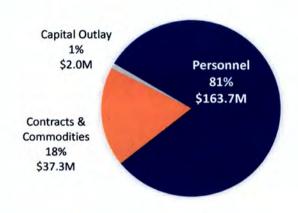

23. Proposed Fiscal Year (FY) 2022/23 Operating Budget and Capital Improvement Plan Request: Presentation, discussion, and possible direction to staff regarding the Proposed FY 2022/23 Operating Budget and Capital Improvement Plan.

Presenter(s): Sonia Andrews, City Treasurer and Dan Worth, Public Works Director Staff Contact(s): Judy Doyle, Budget Director, 480-312-2603, jdoyle@scottsdaleaz.gov

City Treasurer Sonia Andrews gave the PowerPoint presentation (attached) on the proposed Fiscal Year 2022/23 Operating Budget.

Public Works Director Dan Worth gave the PowerPoint presentation (attached) on the proposed Fiscal Year 2022/23 Capital Improvement Plan.

Mayor Ortega opened public comment.

Shiela Reyman, Scottsdale resident, asked that the library budget be restored to the level requested by staff.