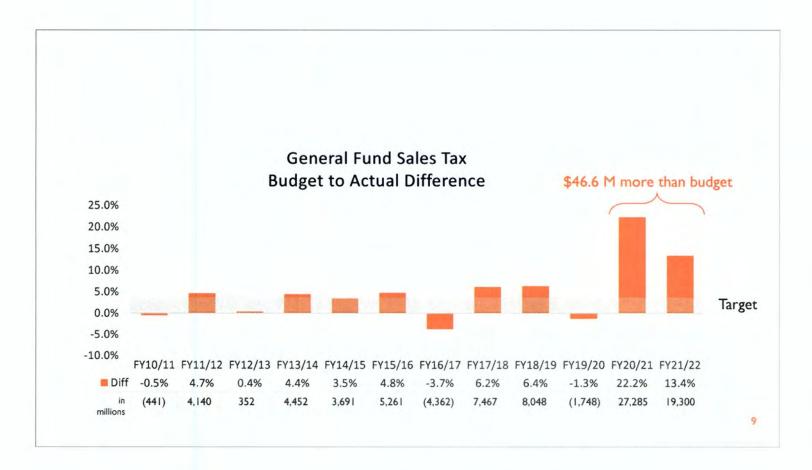

23. Proposed Fiscal Year (FY) 2022/23 Operating Budget and Capital Improvement Plan Request: Presentation, discussion, and possible direction to staff regarding the Proposed FY 2022/23 Operating Budget and Capital Improvement Plan.

Presenter(s): Sonia Andrews, City Treasurer and Dan Worth, Public Works Director Staff Contact(s): Judy Doyle, Budget Director, 480-312-2603, jdoyle@scottsdaleaz.gov

City Treasurer Sonia Andrews gave the PowerPoint presentation (attached) on the proposed Fiscal Year 2022/23 Operating Budget.

Public Works Director Dan Worth gave the PowerPoint presentation (attached) on the proposed Fiscal Year 2022/23 Capital Improvement Plan.

Mayor Ortega opened public comment.

Shiela Reyman, Scottsdale resident, asked that the library budget be restored to the level requested by staff.