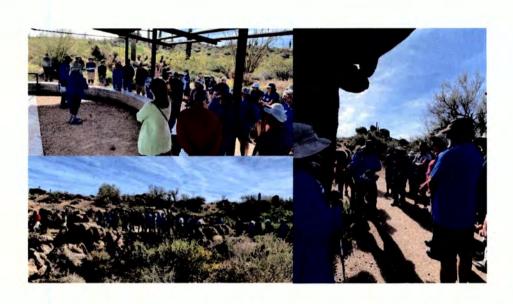

### PRESENTATIONS/INFORMATION UPDATES

Earth Week Presentation

**Presenter(s):** Stephanie Hirata, Public Affairs Specialist and Lisa McNeilly, Sustainability Director

Public Affairs Specialist Stephanie Hirata and Sustainability Director Lisa McNeilly gave the PowerPoint presentation (attached) on Earth Week activities.

Senior Planner Jeff Barnes gave the PowerPoint presentation (attached) on the Rezoning @ 13647 N. 87th Street request.

Applicant Representative Dave Richert, with Richert & Associates; Applicant Hoon Koo; and Applicant Representative Timothy La Sota, with Timothy A. La Sota, PLC, gave the PowerPoint presentation (attached) on the Rezoning @ 13647 N. 87<sup>th</sup> Street application.

Mayor Ortega opened public comment.

The following spoke in opposition to the rezoning application:

- Jim Rohn, Scottdale resident
- Nan Currie, Scottsdale resident
- Rob Mangini, Scottsdale resident

Mayor Ortega closed public comment.