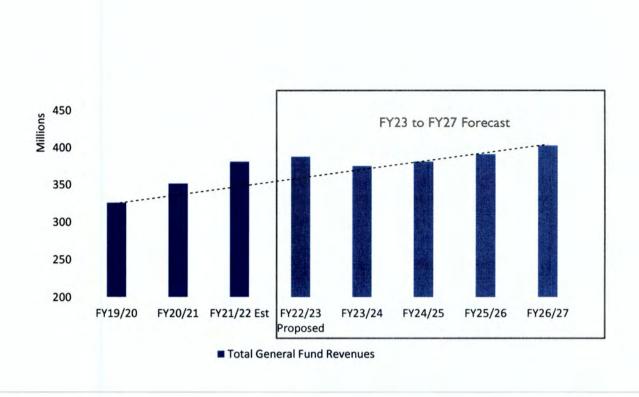

23. Proposed Fiscal Year (FY) 2022/23 Operating Budget and Capital Improvement Plan Request: Presentation, discussion, and possible direction to staff regarding the Proposed FY 2022/23 Operating Budget and Capital Improvement Plan.

Presenter(s): Sonia Andrews, City Treasurer and Dan Worth, Public Works Director Staff Contact(s): Judy Doyle, Budget Director, 480-312-2603, jdoyle@scottsdaleaz.gov

City Treasurer Sonia Andrews gave the PowerPoint presentation (attached) on the proposed Fiscal Year 2022/23 Operating Budget.

Public Works Director Dan Worth gave the PowerPoint presentation (attached) on the proposed Fiscal Year 2022/23 Capital Improvement Plan.

Mayor Ortega opened public comment.

Shiela Reyman, Scottsdale resident, asked that the library budget be restored to the level requested by staff.