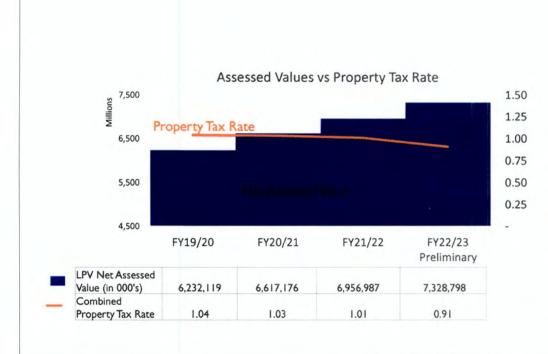

23. Proposed Fiscal Year (FY) 2022/23 Operating Budget and Capital Improvement Plan Request: Presentation, discussion, and possible direction to staff regarding the Proposed FY 2022/23 Operating Budget and Capital Improvement Plan.

Presenter(s): Sonia Andrews, City Treasurer and Dan Worth, Public Works Director Staff Contact(s): Judy Doyle, Budget Director, 480-312-2603, jdoyle@scottsdaleaz.gov

City Treasurer Sonia Andrews gave the PowerPoint presentation (attached) on the proposed Fiscal Year 2022/23 Operating Budget.

Public Works Director Dan Worth gave the PowerPoint presentation (attached) on the proposed Fiscal Year 2022/23 Capital Improvement Plan.

Mayor Ortega opened public comment.

Shiela Reyman, Scottsdale resident, asked that the library budget be restored to the level requested by staff.