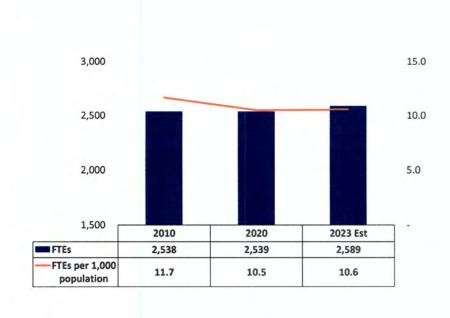

23. Proposed Fiscal Year (FY) 2022/23 Operating Budget and Capital Improvement Plan Request: Presentation, discussion, and possible direction to staff regarding the Proposed FY 2022/23 Operating Budget and Capital Improvement Plan.

Presenter(s): Sonia Andrews, City Treasurer and Dan Worth, Public Works Director Staff Contact(s): Judy Doyle, Budget Director, 480-312-2603, jdoyle@scottsdaleaz.gov

City Treasurer Sonia Andrews gave the PowerPoint presentation (attached) on the proposed Fiscal Year 2022/23 Operating Budget.

Public Works Director Dan Worth gave the PowerPoint presentation (attached) on the proposed Fiscal Year 2022/23 Capital Improvement Plan.

Mayor Ortega opened public comment.

Shiela Reyman, Scottsdale resident, asked that the library budget be restored to the level requested by staff.