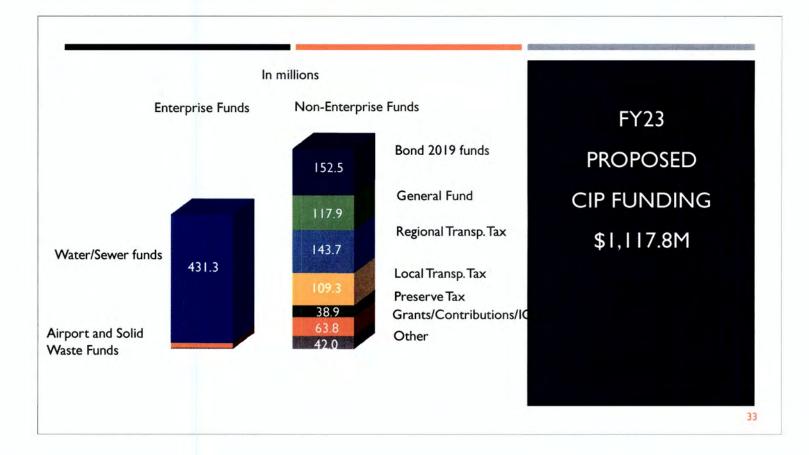

23. Proposed Fiscal Year (FY) 2022/23 Operating Budget and Capital Improvement Plan Request: Presentation, discussion, and possible direction to staff regarding the Proposed FY 2022/23 Operating Budget and Capital Improvement Plan.

Presenter(s): Sonia Andrews, City Treasurer and Dan Worth, Public Works Director Staff Contact(s): Judy Doyle, Budget Director, 480-312-2603, jdoyle@scottsdaleaz.gov

City Treasurer Sonia Andrews gave the PowerPoint presentation (attached) on the proposed Fiscal Year 2022/23 Operating Budget.

Public Works Director Dan Worth gave the PowerPoint presentation (attached) on the proposed Fiscal Year 2022/23 Capital Improvement Plan.

Mayor Ortega opened public comment.

Shiela Reyman, Scottsdale resident, asked that the library budget be restored to the level requested by staff.