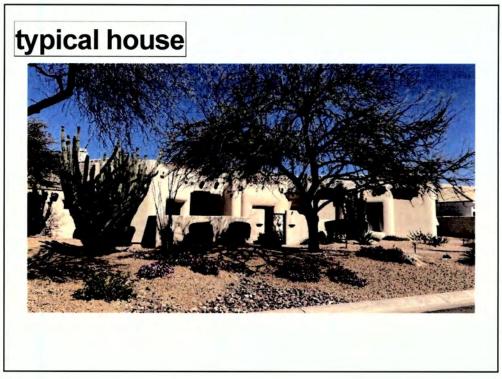

Currently the owner is operating several businesses from the property which involves the use of numerous large boom trucks and industrial machinery. This results in us having a front row view from our living room windows of a fleet of commercial trucks of all sizes and purposes parked mostly on dirt, sideways, straddling the next neighbor's property, dragging dirt, rocks and oil on the street, diesel engines and parts, industrial equipment, pipes, manifolds, car parts including seats, and garbage strewn all over the front yard. We continually experience the coming and going of vehicles at all hours of the day and night, backup alarms, as well as bright lights to illuminate their backyard and headlight that shine into our bedroom windows.