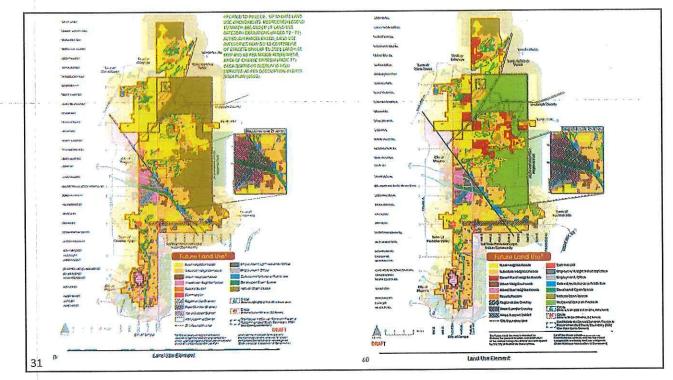

# **Desert Rural Land Use**

# 2035 General Plan Land Use Map

- CRC Draft Plan Proposed to Combine Employment/Office; No proposal to amend any of the land use designations
   - including Rural Neighborhoods
- Community discussion regarding the addition of a <u>new</u> "Desert Rural" Neighborhood land use

| Aggregate Virtual Open House<br>New Desert Rural Land Use                                     | Results – |     |  |
|-----------------------------------------------------------------------------------------------|-----------|-----|--|
| New Desert Rural Land Use                                                                     | 88 (57%)  | YES |  |
|                                                                                               | 67 (43%)  | NO  |  |
| New Major Amendment Criteria for                                                              | 83 (54%)  | YES |  |
| Desert Rural<br>• Change to Amendment Criteria #1 –<br>Land Use Category for New Desert Rural | 72 (46%)  | NO  |  |