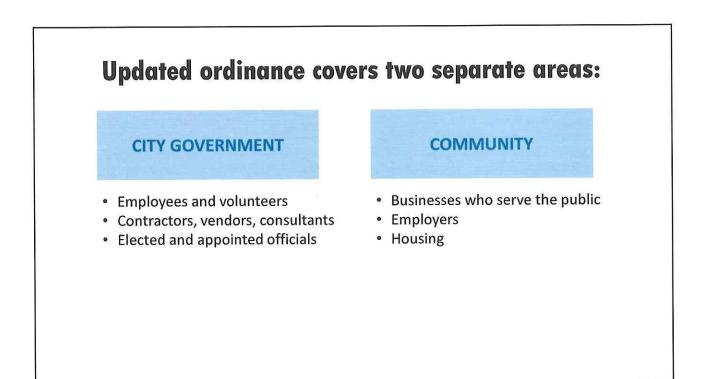

### What is being proposed for businesses?

This local ordinance would add to existing federal and state protections by adding sexual orientation and gender identity to the protected classes and

Extending anti-discrimination protections to people working for employers that employ fewer than 15 people.

Specific exceptions allowed for:

- Bona fide private membership clubs
- Religious organizations

# What is proposed for fair housing?

Any person would be prohibited from using a protected class to make decisions about the sale, lease, rental or any other condition involving housing.

This ordinance adds "familial status" and covers those who are pregnant or a parent with children under age 18