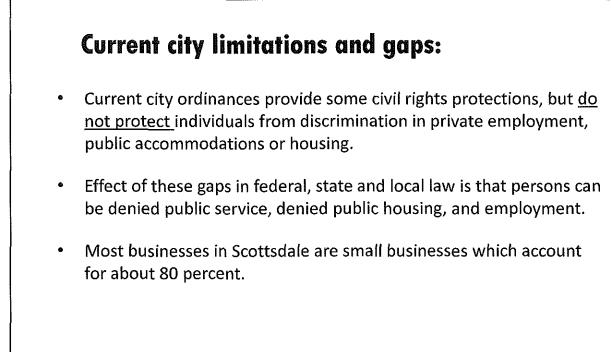

### What is being proposed for businesses?

This local ordinance would add to existing federal and state protections by adding sexual orientation and gender identity to the protected classes and

Extending anti-discrimination protections to people working for employers that employ fewer than 15 people.

Specific exceptions allowed for:

- Bona fide private membership clubs
- Religious organizations