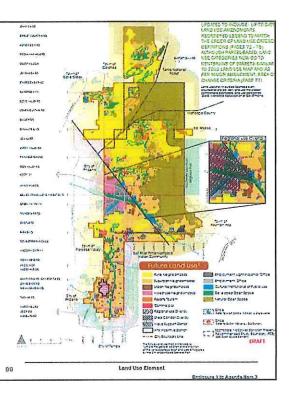

# 2035 General Plan Land Use Map

- CRC Draft Plan Proposed to Combine Employment/Office; No proposal to amend any of the land use designations
   - including Rural Neighborhoods
- Community discussion regarding the addition of a <u>new</u> "Desert Rural" Neighborhood land use

| Aggregate Virtual Open House<br>New Desert Rural Land Use                                     | Results – |     |  |
|-----------------------------------------------------------------------------------------------|-----------|-----|--|
| New Desert Rural Land Use                                                                     | 88 (57%)  | YES |  |
|                                                                                               | 67 (43%)  | NO  |  |
| New Major Amendment Criteria for                                                              | 83 (54%)  | YES |  |
| Desert Rural<br>• Change to Amendment Criteria #1 –<br>Land Use Category for New Desert Rural | 72 (46%)  | NO  |  |