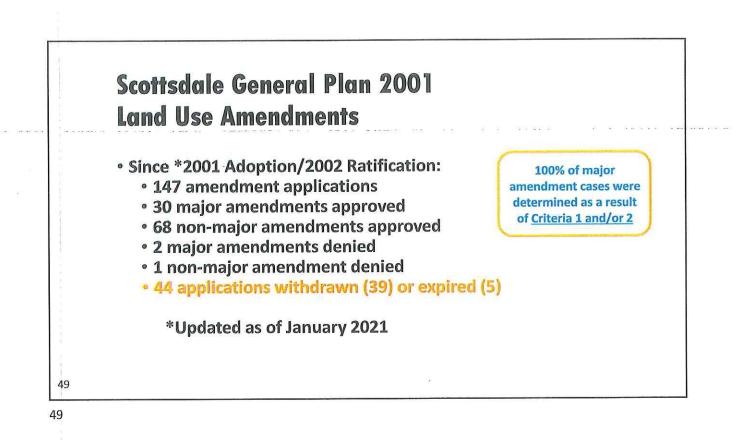

# Aggregate Virtual Open House Results — Major Amendment Criteria

| <ul> <li>4 Existing Amendment Criteria</li> <li>Change in Land Use Category Criteria</li> <li>Area of Change Criteria</li> <li>Character Area Criteria</li> <li>Water/Wastewater Criteria</li> </ul>             | <b>84 (87%)</b><br>13 (13%) | YES<br>NO |
|------------------------------------------------------------------------------------------------------------------------------------------------------------------------------------------------------------------|-----------------------------|-----------|
| <ul> <li>New Amendment Criteria</li> <li>Change to Amendment Criteria and/or<br/>Land Use Category Definitions Criteria</li> <li>Growth Area Criteria</li> <li>General Plan Land Use Overlay Criteria</li> </ul> | <b>75 (77%)</b><br>22 (23%) | YES<br>NO |
| 22                                                                                                                                                                                                               |                             |           |

| Aggregate Virtual Open House<br>New Desert Rural Land Use                                     | Results – |     |  |
|-----------------------------------------------------------------------------------------------|-----------|-----|--|
| New Desert Rural Land Use                                                                     | 88 (57%)  | YES |  |
|                                                                                               | 67 (43%)  | NO  |  |
| New Major Amendment Criteria for                                                              | 83 (54%)  | YES |  |
| Desert Rural<br>• Change to Amendment Criteria #1 –<br>Land Use Category for New Desert Rural | 72 (46%)  | NO  |  |