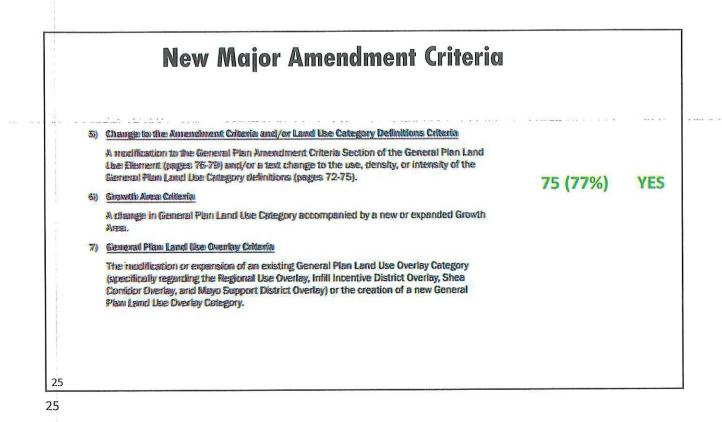

# Aggregate Virtual Open House Results — Major Amendment Criteria

| <ul> <li>4 Existing Amendment Criteria</li> <li>Change in Land Use Category Criteria</li> <li>Area of Change Criteria</li> <li>Character Area Criteria</li> <li>Water/Wastewater Criteria</li> </ul>             | <b>84 (87%)</b><br>13 (13%) | YES<br>NO |
|------------------------------------------------------------------------------------------------------------------------------------------------------------------------------------------------------------------|-----------------------------|-----------|
| <ul> <li>New Amendment Criteria</li> <li>Change to Amendment Criteria and/or<br/>Land Use Category Definitions Criteria</li> <li>Growth Area Criteria</li> <li>General Plan Land Use Overlay Criteria</li> </ul> | <b>75 (77%)</b><br>22 (23%) | YES<br>NO |
| 22                                                                                                                                                                                                               |                             |           |