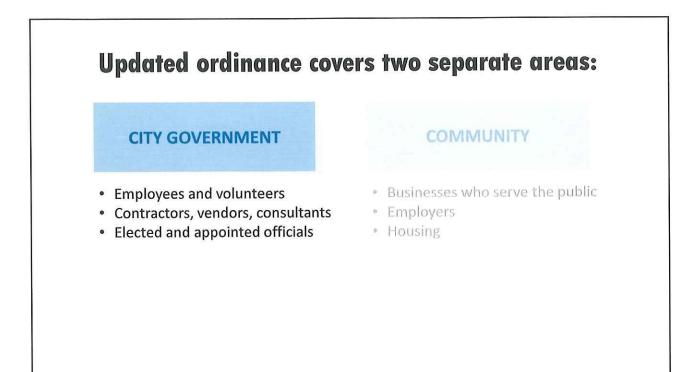

### What is being proposed for businesses?

This local ordinance would add to existing federal and state protections by adding sexual orientation and gender identity to the protected classes and

Extending anti-discrimination protections to people working for employers that employ fewer than 15 people.

Specific exceptions allowed for:

- Bona fide private membership clubs
- Religious organizations

# What is proposed for fair housing?

Any person would be prohibited from using a protected class to make decisions about the sale, lease, rental or any other condition involving housing.

This ordinance adds "familial status" and covers those who are pregnant or a parent with children under age 18