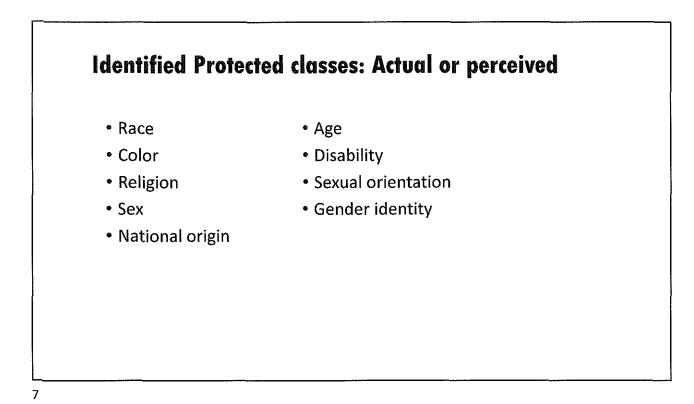

### What is being proposed for businesses?

This local ordinance would add to existing federal and state protections by adding sexual orientation and gender identity to the protected classes and

Extending anti-discrimination protections to people working for employers that employ fewer than 15 people.

Specific exceptions allowed for:

- Bona fide private membership clubs
- Religious organizations

# What is proposed for fair housing?

Any person would be prohibited from using a protected class to make decisions about the sale, lease, rental or any other condition involving housing.

This ordinance adds "familial status" and covers those who are pregnant or a parent with children under age 18