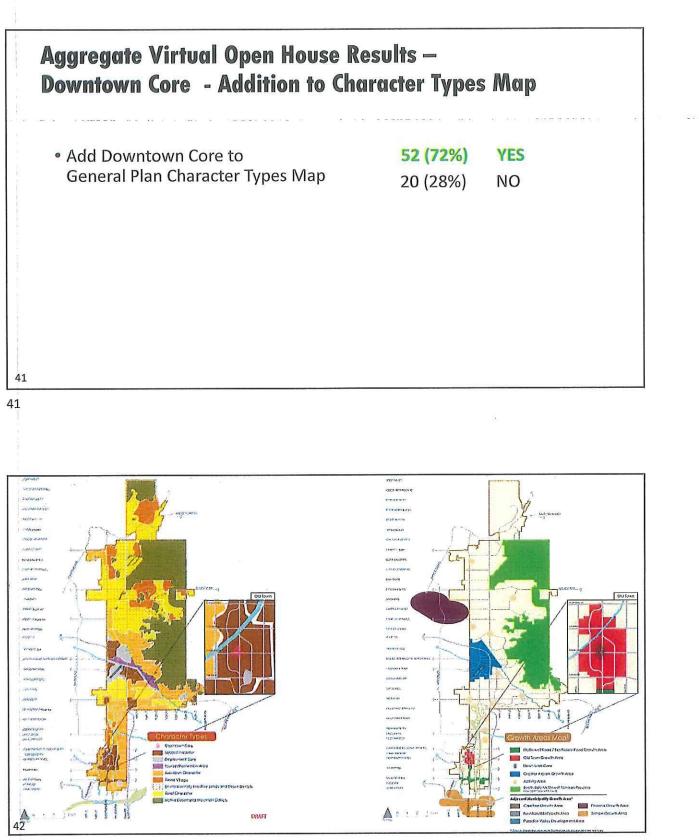

Council Edited Plan

- Stronger Plan Language
- Vision Statements Color Coded Comparisons
- Character + Culture Chapter
  - Downtown Core Character Types Addition
  - New Desert Rural Land Use
  - Density Ranges for General Plan Land Uses
  - Combined Employment/Office Land Use •
- General Plan Amendment Criteria
  - Land Use Matrix (Criteria #1)
  - New Desert Rural Land Use Definition
  - Appealing major amendment determinations
- All Other Suggested Plan Edits Throughout
- Draft of New Education Element

# Aggregate Virtual Open House Results — Major Amendment Criteria

| <ul> <li>4 Existing Amendment Criteria</li> <li>Change in Land Use Category Criteria</li> <li>Area of Change Criteria</li> <li>Character Area Criteria</li> <li>Water/Wastewater Criteria</li> </ul>             | <b>84 (87%)</b><br>13 (13%) | YES<br>NO |
|------------------------------------------------------------------------------------------------------------------------------------------------------------------------------------------------------------------|-----------------------------|-----------|
| <ul> <li>New Amendment Criteria</li> <li>Change to Amendment Criteria and/or<br/>Land Use Category Definitions Criteria</li> <li>Growth Area Criteria</li> <li>General Plan Land Use Overlay Criteria</li> </ul> | <b>75 (77%)</b><br>22 (23%) | YES<br>NO |
| 22                                                                                                                                                                                                               |                             |           |