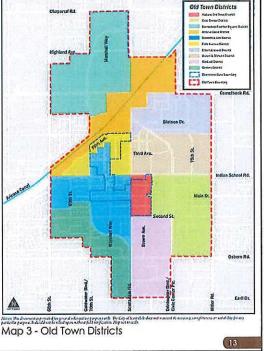

#### Vision Statement

- First sentence under "VISION", change wording from "our revered history is valued" to "our distinctive heritage is valued".
- Second sentence under "Exceptional Experience", after "Our" insert "inclusive".
- Second sentence under "Exceptional Experience", after "desert beauty;" insert the words "McDowell Sonoran Preserve."
- Second sentence under "Exceptional Experience", change "distinctive heritage and culture" to "distinctive history, arts and culture."
- Second sentence under "Community Prosperity", suggestions included changing "citizens" to "citizens and businesses"; changing "citizens" to "community members" or removing the second sentence.
- Use action verbs to provide clearer direction in the vision statement.
- Add content related to respecting open spaces and view corridors.
- Reword "Revered History" to "Distinctive Character" or "Distinctive Heritage".
- There was consensus to expand the first sentence under "Revered History" to include other distinctive areas in the City; reword the second sentence to be broader and less specific; and remove the last sentence.
- Under "Revered History", Mayor Ortega offered the following verbiage for consideration: "Distinctive Character: Scottsdale will respect and be sensitive to the unique history and legacy found in the heart of Old Town, in historic preservation designated neighborhoods, archaeological sites and cultural resources which define our unique sense of place."