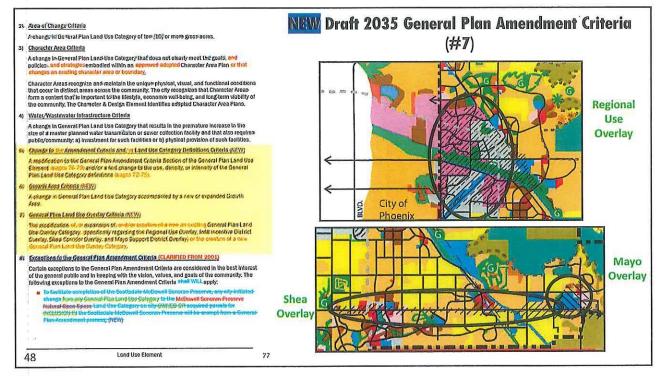

# **Major Amendment Criteria**

### State Statute Requirements - ARS 9-461.05

- General Plans are required under ARS 9-461.05 to include criteria that identify and allow for amendments
  - Each municipality establishes own criteria
  - Criteria defines what constitutes major & non-major (minor) amendments
  - ✓ Scottsdale General Plan is & must remain legally amendable

# **General Plan Amendment Criteria**

Major amendment:

"substantial alteration of the municipality's land use mixture or balance as established in the existing general plan land use element."

| Major Amendment                                       | Minor Amendment                                      |  |  |  |  |  |
|-------------------------------------------------------|------------------------------------------------------|--|--|--|--|--|
| Occurs one time per year                              | Can occur any time per year                          |  |  |  |  |  |
| Min. 2 Planning Commission<br>hearings                | Min. 1 Planning Commission<br>hearing                |  |  |  |  |  |
| 2/3 majority of Council to adopt<br>(5 out of 7)      | Regular majority of Council to adopt<br>(4 out of 7) |  |  |  |  |  |
| Enhanced notification to<br>surrounding jurisdictions | Regular notification process                         |  |  |  |  |  |

#### All other analysis remains the same for major and non-major (minor) amendments

19

## What does the Amendment Criteria Do?

#### **PROTECTS:**

- Increases in the intensity and density to specific land uses (primarily residential);
- Decreases in the intensity and density of specific land uses (mixed-use/commercial – economic engines);
- Uses important/vital to keep Scottsdale fiscally, socially & environmentally sustainable (resorts/tourism, natural open space, cultural)

#### **QUALIFIES/DIRECTS A PROCESS**

- Qualifies a proposal using the community's criteria to determine a Major or Non- Major amendment to the established land use plan
- Allows for flexibility to respond as necessary