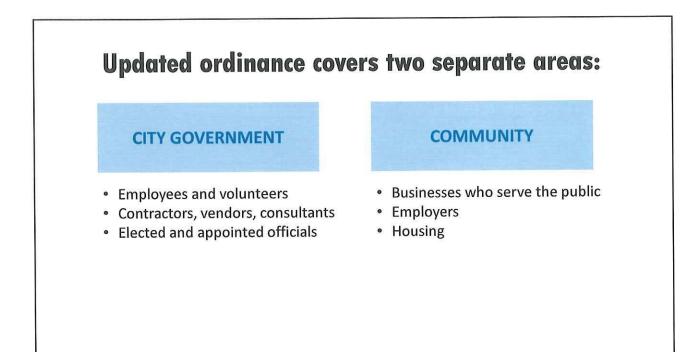

### What is being proposed for businesses?

This local ordinance would add to existing federal and state protections by adding sexual orientation and gender identity to the protected classes and

Extending anti-discrimination protections to people working for employers that employ fewer than 15 people.

# What is proposed for fair housing?

Any person would be prohibited from using a protected class to make decisions about the sale, lease, rental or any other condition involving housing.

This ordinance adds "familial status" and covers those who are pregnant or a parent with children under age 18