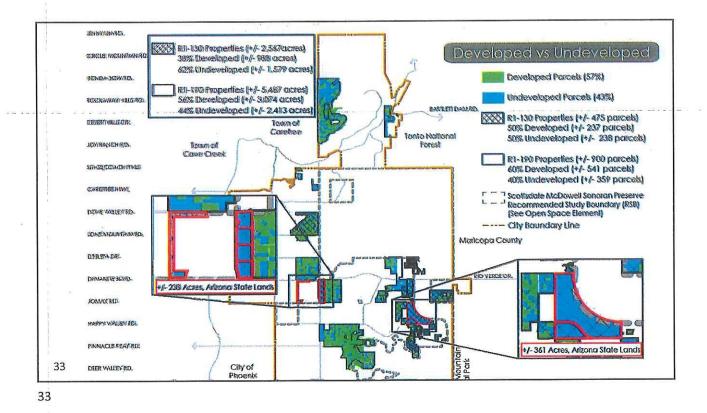

# **Desert Rural Land Use**

# 2035 General Plan Land Use Map

- CRC Draft Plan Proposed to Combine Employment/Office; No proposal to amend any of the land use designations
   - including Rural Neighborhoods
- Community discussion regarding the addition of a <u>new</u> "Desert Rural" Neighborhood land use

| Aggregate Virtual Open House<br>New Desert Rural Land Use                                     | Results – |     |  |
|-----------------------------------------------------------------------------------------------|-----------|-----|--|
| New Desert Rural Land Use                                                                     | 88 (57%)  | YES |  |
|                                                                                               | 67 (43%)  | NO  |  |
| New Major Amendment Criteria for                                                              | 83 (54%)  | YES |  |
| Desert Rural<br>• Change to Amendment Criteria #1 –<br>Land Use Category for New Desert Rural | 72 (46%)  | NO  |  |