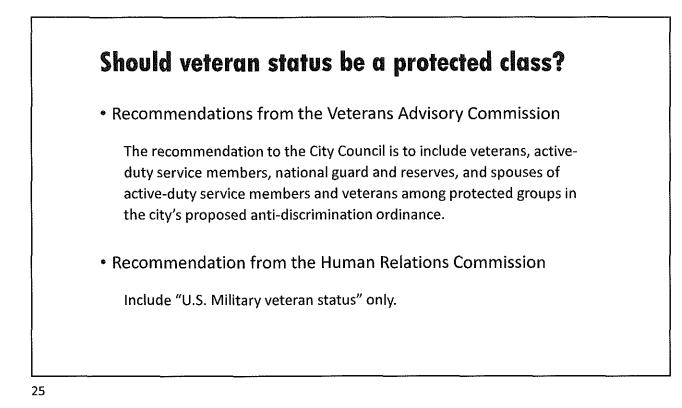

There was consensus to support the Veterans Advisory Commission recommendation related to veterans, active-duty service members, national guard and reserve, and their spouses as being a protected class.