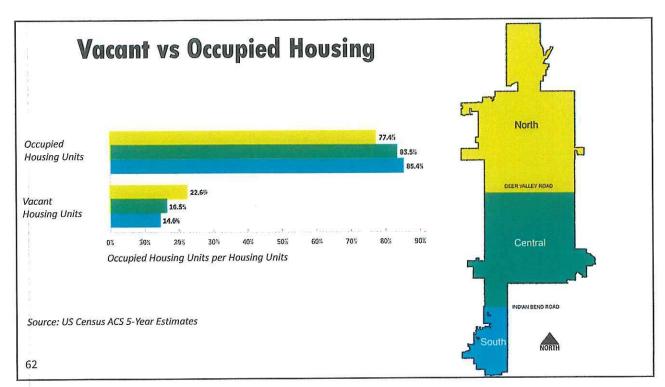

 Draft General Plan 2035 Update (1-GP-2021) Request: Presentation, discussion, and possible direction to staff regarding the Draft General Plan 2035.
 Presenter(s): Erin Perreault, Planning and Development Area Director Staff Contact: Randy Grant, Planning and Development Services Director, 480-312-2664, rgrant@scottsdaleaz.gov

Planning and Development Area Director Erin Perreault gave a PowerPoint presentation (attached) on the Draft General Plan 2035 update.

Councilmembers made the following suggestions: