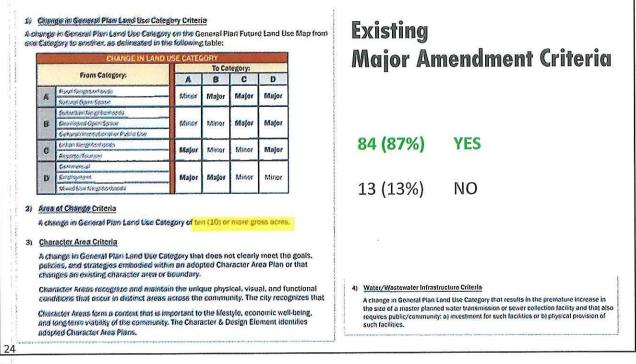

#### Existing Major Amendment Criteria - Change in Land Use

- There was Council consensus to use the larger "Change in Land Use Category" matrix.
- Add the land use text at the top of the matrix.

# Aggregate Virtual Open House Results — Major Amendment Criteria

| <ul> <li>4 Existing Amendment Criteria</li> <li>Change in Land Use Category Criteria</li> <li>Area of Change Criteria</li> <li>Character Area Criteria</li> <li>Water/Wastewater Criteria</li> </ul>             | <b>84 (87%)</b><br>13 (13%) | YES<br>NO |
|------------------------------------------------------------------------------------------------------------------------------------------------------------------------------------------------------------------|-----------------------------|-----------|
| <ul> <li>New Amendment Criteria</li> <li>Change to Amendment Criteria and/or<br/>Land Use Category Definitions Criteria</li> <li>Growth Area Criteria</li> <li>General Plan Land Use Overlay Criteria</li> </ul> | <b>75 (77%)</b><br>22 (23%) | YES<br>NO |
| 22                                                                                                                                                                                                               |                             |           |