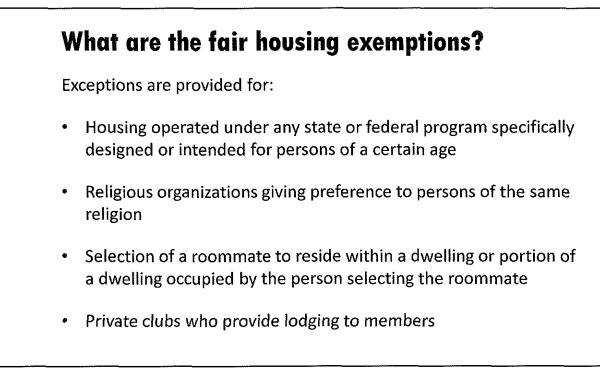

Specific exceptions allowed for:

- Bona fide private membership clubs
- Religious organizations

# What is proposed for fair housing?

Any person would be prohibited from using a protected class to make decisions about the sale, lease, rental or any other condition involving housing.

This ordinance adds "familial status" and covers those who are pregnant or a parent with children under age 18