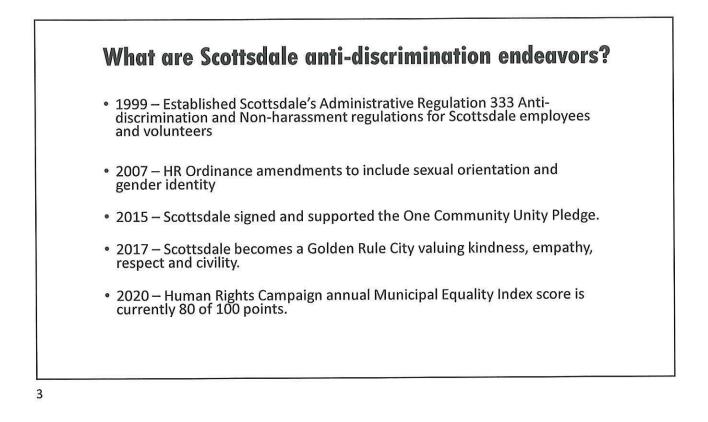

# The journey: An on-going commitment for equality

- The Scottsdale Human Relations Commission recommended that City Council consider a non-discrimination ordinance and anti-harassment policy
- This discussion is occurring within the renewed national discourse on race and equity, a movement that has touched and activated many within the Scottsdale community.

# A public commitment in 2021:

The ordinance represents a public commitment to the concept of fairness and equity in our community and action for compliance.

The ordinance proposed here would:

- $\checkmark$  Require local businesses and employers to comply with the law
- ✓ Provide a mechanism for responding to complaints
- ✓ Subject violators to civil prosecution

### What is being proposed for businesses?

This local ordinance would add to existing federal and state protections by adding sexual orientation and gender identity to the protected classes and

Extending anti-discrimination protections to people working for employers that employ fewer than 15 people.

Specific exceptions allowed for:

- Bona fide private membership clubs
- Religious organizations

# What is proposed for fair housing?

Any person would be prohibited from using a protected class to make decisions about the sale, lease, rental or any other condition involving housing.

This ordinance adds "familial status" and covers those who are pregnant or a parent with children under age 18