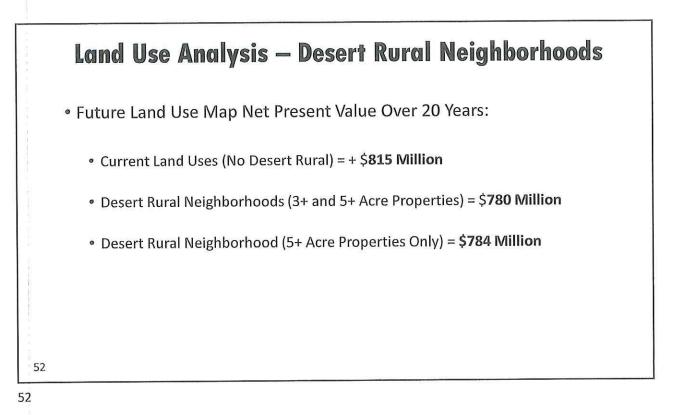

# **Desert Rural Land Use**

# 2035 General Plan Land Use Map

- CRC Draft Plan Proposed to Combine Employment/Office; No proposal to amend any of the land use designations
   - including Rural Neighborhoods
- Community discussion regarding the addition of a <u>new</u> "Desert Rural" Neighborhood land use

| Aggregate Virtual Open House<br>New Desert Rural Land Use                                     | Results – |     |  |
|-----------------------------------------------------------------------------------------------|-----------|-----|--|
| New Desert Rural Land Use                                                                     | 88 (57%)  | YES |  |
|                                                                                               | 67 (43%)  | NO  |  |
| New Major Amendment Criteria for                                                              | 83 (54%)  | YES |  |
| Desert Rural<br>• Change to Amendment Criteria #1 –<br>Land Use Category for New Desert Rural | 72 (46%)  | NO  |  |