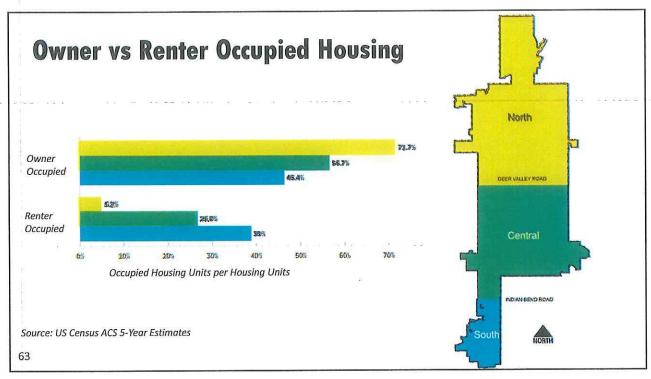

 Draft General Plan 2035 Update (1-GP-2021) Request: Presentation, discussion, and possible direction to staff regarding the Draft General Plan 2035.
 Presenter(s): Erin Perreault, Planning and Development Area Director Staff Contact: Randy Grant, Planning and Development Services Director, 480-312-2664, rgrant@scottsdaleaz.gov

Planning and Development Area Director Erin Perreault gave a PowerPoint presentation (attached) on the Draft General Plan 2035 update.

Councilmembers made the following suggestions: