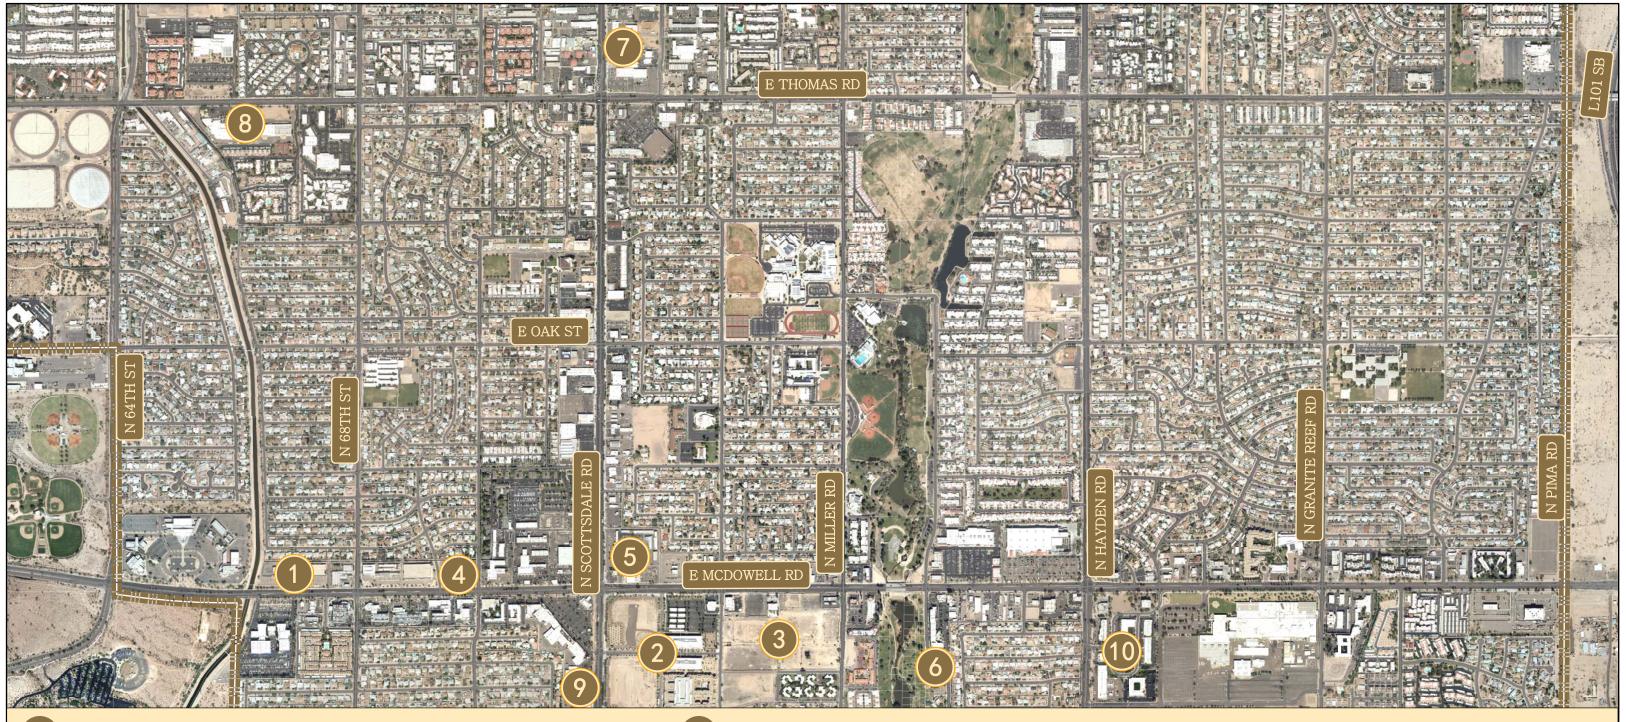

- Las Aguas Chason Development approved to construct 154 residential apartments on 5 acres.
- Skysong. The ASU Scottsdale Innovation Center 38 acres mixed use project. Four-story, 325-unit apartment complex wrapped around 1,000 space parking structure, plus three office buildings totaling 310,000 sf of research, commercial and service retail uses complete, with additional parking structure under construction and plans for a 4<sup>th</sup> 130,000 sf office building. Space is at 98% occupancy. Technology-based companies ranging from information technology to solar as well as foreign direct investment.
- Mark Taylor 3-story 575 residential apartments on 28 acres opening Fall 2014 & new Auto Zone open for business.
- Mark Kia & Mitsubishi Moved their Scottsdale/McKellips Rd operations to their recently acquired site former occupied by Infinity dealership at 6910 McDowell.

- Korte Chevrolet 7.5 acres at NEC Scottsdale/McDowell recently purchased by Clayton Companies & leased for automobile sales.
- 77 on the Park approved for 22 residential apartments units on 1.11 acres alongside the Indian Bend Wash at 1350 N. 77<sup>th</sup> St.
- Bauhaus Mixed use with 282 dwelling units and over 10,000 SF commercial space on 6.1 acres at 3025 N Scottsdale Rd.
- <u>Diamante</u> 144 townhomes on 9.83 at the former Paddock Pools site.
- Plato's Closet Former Hometown Buffet building purchased by Clayton Companies & remodeling for Plato's Closet retailer.
- Scottsdale Commerce Center Office/Warehouse complex purchased & managed by Crown West Realty recently remodeled and relandscaped.

McDowell Corridor
Private Reinvestment
2007 to Present
Approx \$400 Million