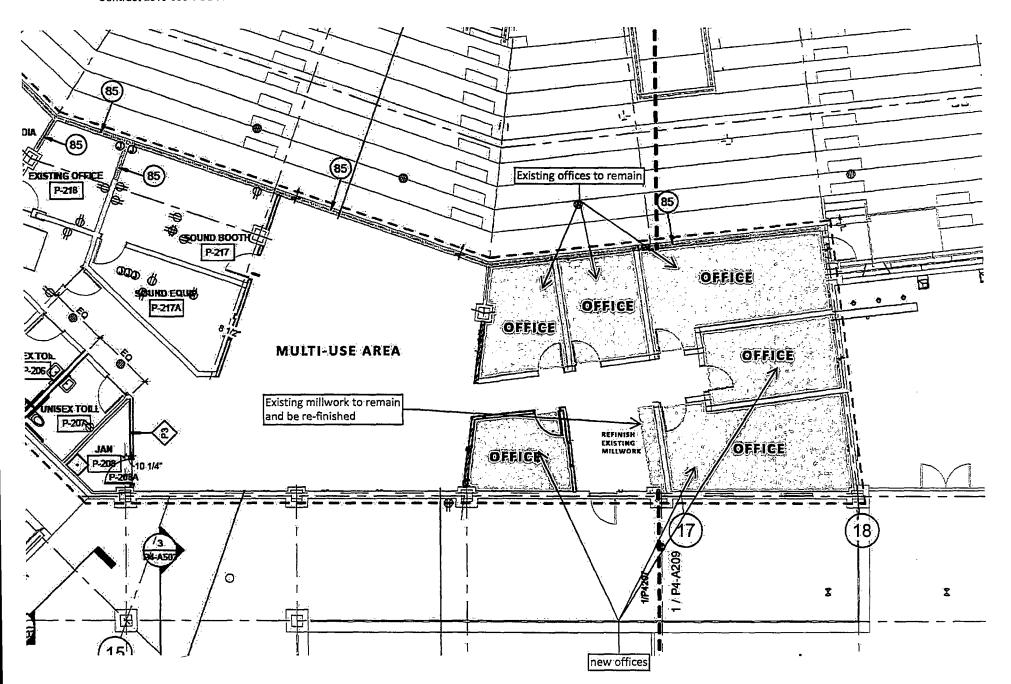

Some of the key project elements included in Phase 1 will be a new multi-story multi-use facility that will serve as Clubhouse for the spring training season and multi-use event center throughout the year, shade improvements to the right field Charros Lodge area, upgrades to the main entry plaza adjacent to Drinkwater Boulevard, and other improvements determined to benefit the Giants and greater downtown Scottsdale users.