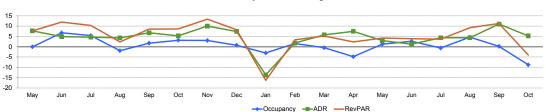

Highlights for October 2016 (Scottsdale Trend Report-58 properties)

Over the past 12 months occupancy is up (0.3%) average daily rate (\$186.12) is up (1.6%) when compared to the same period last year. Rev par (\$126.48) is up (2.0%).

Segment Trend Report (Transient, Group, Contract-25 properties report)

Over the past 12 months occupancy is down (-1.8) average daily rate (1.8) is up and rev par is flat.

## Trend Scottsdale Downtown (15 properties report)

Over the past 12 months occupancy (-0.8%) is down average daily rate (\$151.10) is up (2.3%) when compared to the same period last year. Rev par (\$106.74) is up (1.5%).