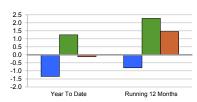

Highlights for October 2016 (Scottsdale Trend Report-58 properties)

Over the past 12 months occupancy is up (0.3%) average daily rate (\$186.12) is up (1.6%) when compared to the same period last year. Rev par (\$126.48) is up (2.0%).

Segment Trend Report (Transient, Group, Contract-25 properties report)

Over the past 12 months occupancy is down (-1.8) average daily rate (1.8) is up and rev par is flat.

## Trend Scottsdale Downtown (15 properties report)

Over the past 12 months occupancy (-0.8%) is down average daily rate (\$151.10) is up (2.3%) when compared to the same period last year. Rev par (\$106.74) is up (1.5%).