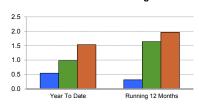

Highlights for October 2016 (Scottsdale Trend Report-58 properties)

Over the past 12 months occupancy is up (0.3%) average daily rate (\$186.12) is up (1.6%) when compared to the same period last year. Rev par (\$126.48) is up (2.0%).

Segment Trend Report (Transient, Group, Contract-25 properties report)

Over the past 12 months occupancy is down (-1.8) average daily rate (1.8) is up and rev par is flat.

## Trend Scottsdale Downtown (15 properties report)

Over the past 12 months occupancy (-0.8%) is down average daily rate (\$151.10) is up (2.3%) when compared to the same period last year. Rev par (\$106.74) is up (1.5%).