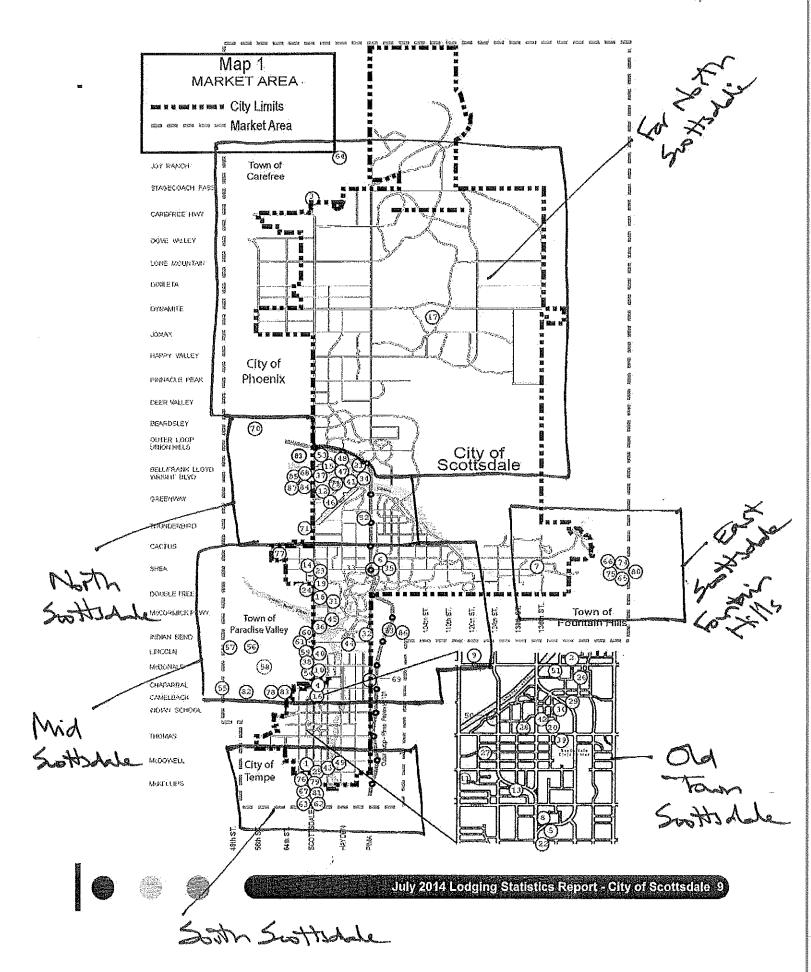

## **Program Updates**

In order to enhance the monthly STR reports provided to the commission, tourism staff is currently evaluating using a regional map to differentiate Scottsdale property data. Included in the commission packet are two maps that are being evaluated. Map A is based on the general plan economic analysis report and takes into account economic development competitiveness and fiscal sustainability. Map B is based on property clusters. Staff will evaluate and provide the STR data results at an upcoming commission meeting.