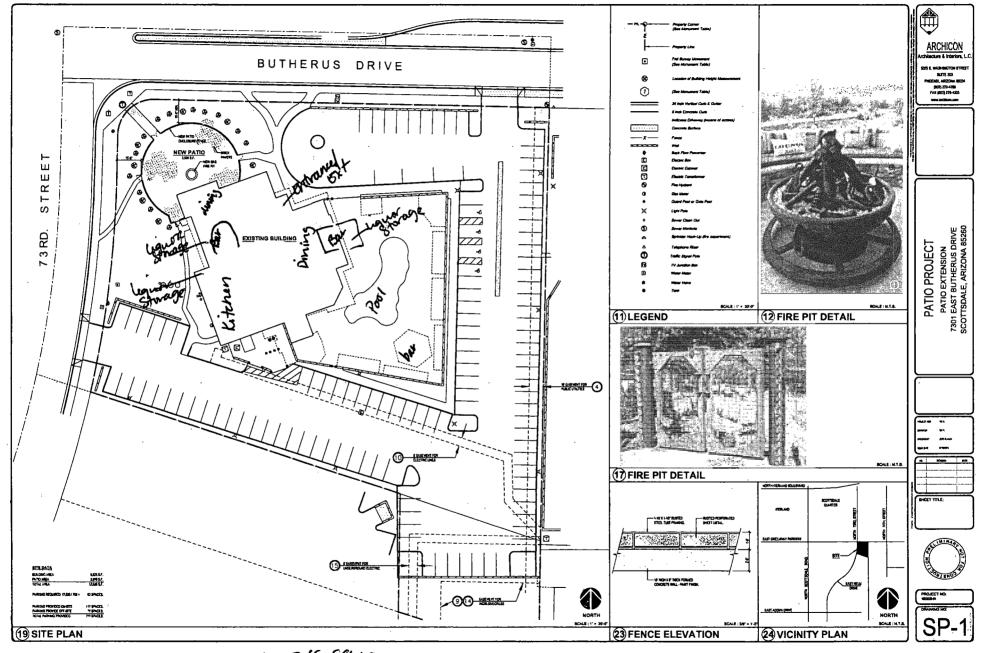

#### Bar/Restaurant

This owner intends to continue to operate this location as a restaurant with Live Entertainment. This establishment is 17,537 sq. ft. in size, including an existing 12,466 sq. ft. patio.

#### Zoning.

This site is zoned Central Business District (C-2). The C-2 district allows restaurants permitted by right and allows bars as a conditional use. A conditional Use Permit for a bar was approved for this site under case 33-UP-2011 in 2011 and a Live Entertainment Conditional Use Permit was approved under 12-UP-2013 in 2014.