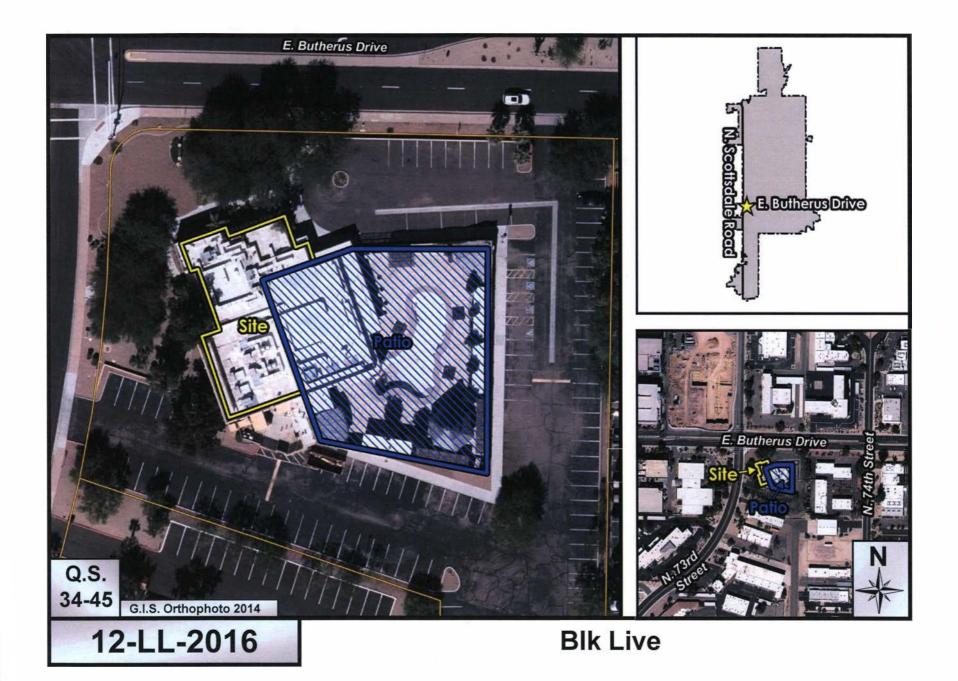

#### LOCATION

7301 E Butherus Dr.

#### Bar/Restaurant

This owner intends to continue to operate this location as a restaurant with Live Entertainment. This establishment is 17,537 sq. ft. in size, including an existing 12,466 sq. ft. patio.

#### Zoning.

This site is zoned Central Business District (C-2). The C-2 district allows restaurants permitted by right and allows bars as a conditional use. A conditional Use Permit for a bar was approved for this site under case 33-UP-2011 in 2011 and a Live Entertainment Conditional Use Permit was approved under 12-UP-2013 in 2014.

#### **ATTACHMENTS**

- #1: Map
- City of Scottsdale Applicant Questionnaire #2:
- State Application #3:

Date Date

2/9/2016