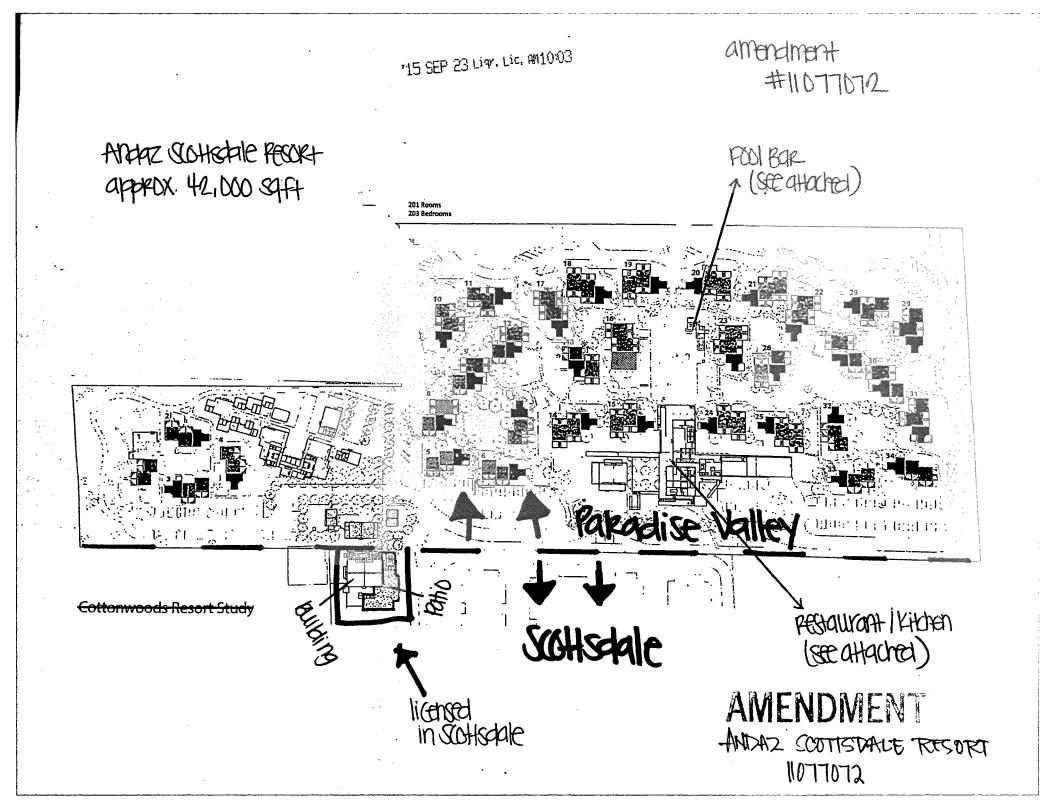

# LOCATION

6160 N Scottsdale Rd

# **APPLICANT'S PROPOSAL**

The applicant is seeking a favorable recommendation on a Series 11 (hotel/motel) liquor license. The conference center is in Scottsdale, the resort is in Paradise Valley. This non-transferable, on-sale retail privileges liquor license allows the holder of a hotel/motel license to sell and serve spirituous liquor solely for consumption on the premises of a hotel or motel that has a restaurant where food is served on the premises.

# **Resort Operations.**

This owner intends to continue operating this location as a resort with an ancillary restaurant. **Zoning.** 

This site is zoned Resort Townhouse Residential (R-4R). The R-4R district allows resorts.