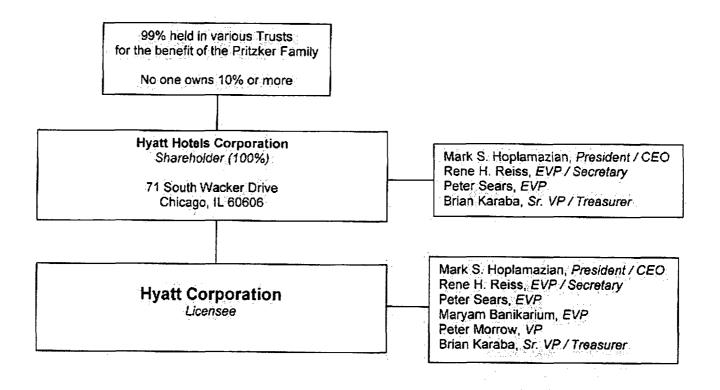

|                 |      | 11 1.<br>1 |          |
| · · · · · · · · · · · · · · · · · · · |        |                 |                 |      |            |          |
|                                       |        |                 |                 |      |            |          |
|                                       |        | FAAL at at 1982 |                 |      |            |          |

(Attach additional sheet 8 necessary)

7. If the corporation/LLC are owned by another entity, attach on Organizational **FLOWCHART** showing the structure of the ownership. Attach additional sheets as needed in order to disclose the Officers, Directors, Members, Managers, Partners, Stockholders and percentage owners of those entities.

.

# HYATT CORPORATION dba ANDAZ SCOTTSDALE RESORT



### SECTION & Club Applicants

EACH PERSON LISTED MUST SUBMIT A COMPLETED QUESTIONNAIRE, AN "APPLICANT" TYPE FINGERPRINT CARD, AND \$22 PROCESSING FEE FOR EACH CARD.

1. Name of Club: 2. Is Club non-profit? Yes No 3. List all controlling members (minimum of four (4) requested Mailing Address Last First City Middle State Tip Code (Attach additional sheet if necessary) SECTION 9 Probate, Will Assignment or Divorce Decree of an existing Liquor License 1. Current Licensee's Name: (Exactly as it appear on the license) Middle Last First -2. Assignee's Name: \_\_\_\_\_ iast Middle Farst 3. License Type: License Number; ATTACH TO THIS APPLICATION A CERTIFIED COPY OF THE WILL PROBATE DISTRIBUTION INSTRUMENT, OR DIVORCE DECREE THAT SPECIFICALLY DISTRIBUTES THE LIQUOR LICENSE TO THE ASSIGNEE. SECTI