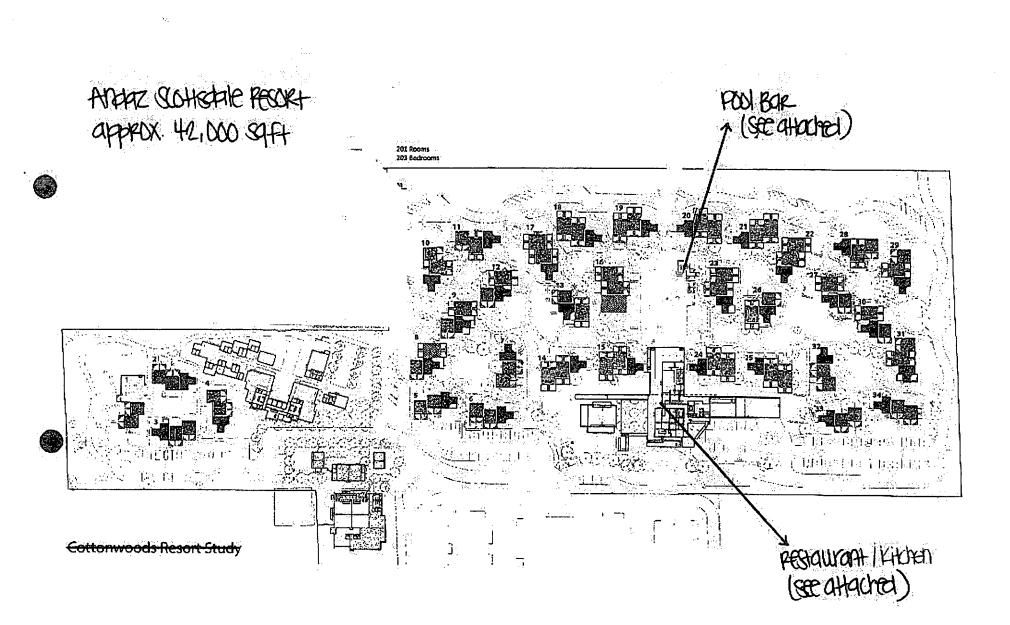

# LOCATION

6160 N Scottsdale Rd

# **APPLICANT'S PROPOSAL**

The applicant is seeking a favorable recommendation on a Series 11 (hotel/motel) liquor license. The conference center is in Scottsdale, the resort is in Paradise Valley. This non-transferable, on-sale retail privileges liquor license allows the holder of a hotel/motel license to sell and serve spirituous liquor solely for consumption on the premises of a hotel or motel that has a restaurant where food is served on the premises.

# **Resort Operations.**

This owner intends to continue operating this location as a resort with an ancillary restaurant. **Zoning.** 

This site is zoned Resort Townhouse Residential (R-4R). The R-4R district allows resorts.