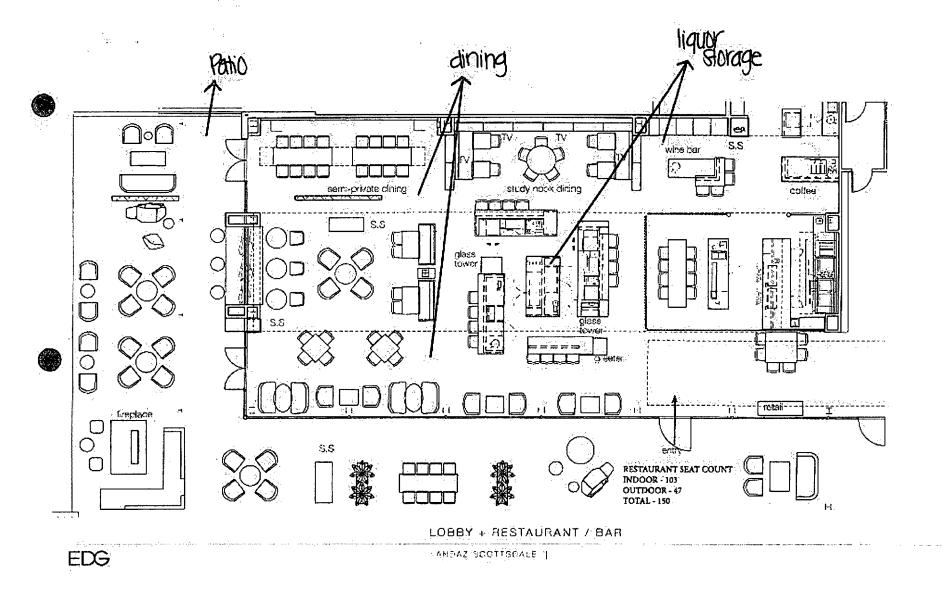

# **ATTACHMENTS**

- #1: Map
- #2: City of Scottsdale Applicant Questionnaire
- #3: **State Application**

| CITY Liquor License Questionnair<br>OF STATE<br>SCOTTSDALE<br>Restaurants & Bars (Series 11, 12, 6, 3, 7, 1                                                                                                                                                                                                                                                                                                                                                                                                                                                                                                                                                                                                                                                                                                                                                                                                                                                                                                                                                                                                                                                                                                                                                                                                                                                                                                                                                                                                                                                                                                                                                                                                                                                                                                                                                                                                                                                                                                                                                                            |
|----------------------------------------------------------------------------------------------------------------------------------------------------------------------------------------------------------------------------------------------------------------------------------------------------------------------------------------------------------------------------------------------------------------------------------------------------------------------------------------------------------------------------------------------------------------------------------------------------------------------------------------------------------------------------------------------------------------------------------------------------------------------------------------------------------------------------------------------------------------------------------------------------------------------------------------------------------------------------------------------------------------------------------------------------------------------------------------------------------------------------------------------------------------------------------------------------------------------------------------------------------------------------------------------------------------------------------------------------------------------------------------------------------------------------------------------------------------------------------------------------------------------------------------------------------------------------------------------------------------------------------------------------------------------------------------------------------------------------------------------------------------------------------------------------------------------------------------------------------------------------------------------------------------------------------------------------------------------------------------------------------------------------------------------------------------------------------------|
| Please complete all questions and return within 3 business days.                                                                                                                                                                                                                                                                                                                                                                                                                                                                                                                                                                                                                                                                                                                                                                                                                                                                                                                                                                                                                                                                                                                                                                                                                                                                                                                                                                                                                                                                                                                                                                                                                                                                                                                                                                                                                                                                                                                                                                                                                       |
| Name of Business: Andaz Scottsdale resort                                                                                                                                                                                                                                                                                                                                                                                                                                                                                                                                                                                                                                                                                                                                                                                                                                                                                                                                                                                                                                                                                                                                                                                                                                                                                                                                                                                                                                                                                                                                                                                                                                                                                                                                                                                                                                                                                                                                                                                                                                              |
| Business Address: 6160 N. Scottsdale Road, Paradise Valley, AZ 85253                                                                                                                                                                                                                                                                                                                                                                                                                                                                                                                                                                                                                                                                                                                                                                                                                                                                                                                                                                                                                                                                                                                                                                                                                                                                                                                                                                                                                                                                                                                                                                                                                                                                                                                                                                                                                                                                                                                                                                                                                   |
| Total Gross Square Footage of Establishment: _approx. 10,000 sq ft                                                                                                                                                                                                                                                                                                                                                                                                                                                                                                                                                                                                                                                                                                                                                                                                                                                                                                                                                                                                                                                                                                                                                                                                                                                                                                                                                                                                                                                                                                                                                                                                                                                                                                                                                                                                                                                                                                                                                                                                                     |
| Was liquor sold at this location prior to this application? X Yes I No                                                                                                                                                                                                                                                                                                                                                                                                                                                                                                                                                                                                                                                                                                                                                                                                                                                                                                                                                                                                                                                                                                                                                                                                                                                                                                                                                                                                                                                                                                                                                                                                                                                                                                                                                                                                                                                                                                                                                                                                                 |
| Is this business currently open?                                                                                                                                                                                                                                                                                                                                                                                                                                                                                                                                                                                                                                                                                                                                                                                                                                                                                                                                                                                                                                                                                                                                                                                                                                                                                                                                                                                                                                                                                                                                                                                                                                                                                                                                                                                                                                                                                                                                                                                                                                                       |
| If <b>yes</b> , is this business operating with an Second Yes I No Interim license?                                                                                                                                                                                                                                                                                                                                                                                                                                                                                                                                                                                                                                                                                                                                                                                                                                                                                                                                                                                                                                                                                                                                                                                                                                                                                                                                                                                                                                                                                                                                                                                                                                                                                                                                                                                                                                                                                                                                                                                                    |
| If no, what is the proposed opening date? December 2015                                                                                                                                                                                                                                                                                                                                                                                                                                                                                                                                                                                                                                                                                                                                                                                                                                                                                                                                                                                                                                                                                                                                                                                                                                                                                                                                                                                                                                                                                                                                                                                                                                                                                                                                                                                                                                                                                                                                                                                                                                |
|                                                                                                                                                                                                                                                                                                                                                                                                                                                                                                                                                                                                                                                                                                                                                                                                                                                                                                                                                                                                                                                                                                                                                                                                                                                                                                                                                                                                                                                                                                                                                                                                                                                                                                                                                                                                                                                                                                                                                                                                                                                                                        |
| Is this business under construction or being remodeled? X Yes No                                                                                                                                                                                                                                                                                                                                                                                                                                                                                                                                                                                                                                                                                                                                                                                                                                                                                                                                                                                                                                                                                                                                                                                                                                                                                                                                                                                                                                                                                                                                                                                                                                                                                                                                                                                                                                                                                                                                                                                                                       |
| Does this business have an existing patio?       Image: Second state in the image: Second |
|                                                                                                                                                                                                                                                                                                                                                                                                                                                                                                                                                                                                                                                                                                                                                                                                                                                                                                                                                                                                                                                                                                                                                                                                                                                                                                                                                                                                                                                                                                                                                                                                                                                                                                                                                                                                                                                                                                                                                                                                                                                                                        |
| For Restaurants, Bars and Restaurants/Bars:<br>Will the bar service area be in excess of 15% of the gross floor area?                                                                                                                                                                                                                                                                                                                                                                                                                                                                                                                                                                                                                                                                                                                                                                                                                                                                                                                                                                                                                                                                                                                                                                                                                                                                                                                                                                                                                                                                                                                                                                                                                                                                                                                                                                                                                                                                                                                                                                  |
| Gross square footage of bar service area: <u>N/A - no bar service area</u><br>(includes the floor area under indoor and outdoor bars and the floor area behind the bars used for storage, prep and serving of<br>food or drinks)                                                                                                                                                                                                                                                                                                                                                                                                                                                                                                                                                                                                                                                                                                                                                                                                                                                                                                                                                                                                                                                                                                                                                                                                                                                                                                                                                                                                                                                                                                                                                                                                                                                                                                                                                                                                                                                       |
| Will the kitchen be less than 15% of the gross floor area?                                                                                                                                                                                                                                                                                                                                                                                                                                                                                                                                                                                                                                                                                                                                                                                                                                                                                                                                                                                                                                                                                                                                                                                                                                                                                                                                                                                                                                                                                                                                                                                                                                                                                                                                                                                                                                                                                                                                                                                                                             |
| Gross square footage of kitchen:972 sq ft                                                                                                                                                                                                                                                                                                                                                                                                                                                                                                                                                                                                                                                                                                                                                                                                                                                                                                                                                                                                                                                                                                                                                                                                                                                                                                                                                                                                                                                                                                                                                                                                                                                                                                                                                                                                                                                                                                                                                                                                                                              |
| (do not include refrigerators or areas used for storage of food or beverages)                                                                                                                                                                                                                                                                                                                                                                                                                                                                                                                                                                                                                                                                                                                                                                                                                                                                                                                                                                                                                                                                                                                                                                                                                                                                                                                                                                                                                                                                                                                                                                                                                                                                                                                                                                                                                                                                                                                                                                                                          |
| During what hours will the establishment provide full kitchen service? <u>24 hours (hotel)</u>                                                                                                                                                                                                                                                                                                                                                                                                                                                                                                                                                                                                                                                                                                                                                                                                                                                                                                                                                                                                                                                                                                                                                                                                                                                                                                                                                                                                                                                                                                                                                                                                                                                                                                                                                                                                                                                                                                                                                                                         |
| During what hours will the establishment offer liquor sales? Varies / Legal service hours only                                                                                                                                                                                                                                                                                                                                                                                                                                                                                                                                                                                                                                                                                                                                                                                                                                                                                                                                                                                                                                                                                                                                                                                                                                                                                                                                                                                                                                                                                                                                                                                                                                                                                                                                                                                                                                                                                                                                                                                         |
| Will age verification be required/requested <b>for admittance</b> at any time Set X No<br>during business operations?                                                                                                                                                                                                                                                                                                                                                                                                                                                                                                                                                                                                                                                                                                                                                                                                                                                                                                                                                                                                                                                                                                                                                                                                                                                                                                                                                                                                                                                                                                                                                                                                                                                                                                                                                                                                                                                                                                                                                                  |
| s a cover charge required for admittance at any time during business operations?                                                                                                                                                                                                                                                                                                                                                                                                                                                                                                                                                                                                                                                                                                                                                                                                                                                                                                                                                                                                                                                                                                                                                                                                                                                                                                                                                                                                                                                                                                                                                                                                                                                                                                                                                                                                                                                                                                                                                                                                       |
| *May require a Conditional Use Permit                                                                                                                                                                                                                                                                                                                                                                                                                                                                                                                                                                                                                                                                                                                                                                                                                                                                                                                                                                                                                                                                                                                                                                                                                                                                                                                                                                                                                                                                                                                                                                                                                                                                                                                                                                                                                                                                                                                                                                                                                                                  |
| Please check <b>one</b> of the following that best describes the primary business operation:                                                                                                                                                                                                                                                                                                                                                                                                                                                                                                                                                                                                                                                                                                                                                                                                                                                                                                                                                                                                                                                                                                                                                                                                                                                                                                                                                                                                                                                                                                                                                                                                                                                                                                                                                                                                                                                                                                                                                                                           |
| manufacturing X hotel / tourist accommodation residential facility sports / theater                                                                                                                                                                                                                                                                                                                                                                                                                                                                                                                                                                                                                                                                                                                                                                                                                                                                                                                                                                                                                                                                                                                                                                                                                                                                                                                                                                                                                                                                                                                                                                                                                                                                                                                                                                                                                                                                                                                                                                                                    |
| Planning and Development Services<br>7447 E. Indian School Road, Suite 105, Scottsdale, AZ 85251 & Phone: 480-312-7000 & Fax: 480-312-7088                                                                                                                                                                                                                                                                                                                                                                                                                                                                                                                                                                                                                                                                                                                                                                                                                                                                                                                                                                                                                                                                                                                                                                                                                                                                                                                                                                                                                                                                                                                                                                                                                                                                                                                                                                                                                                                                                                                                             |