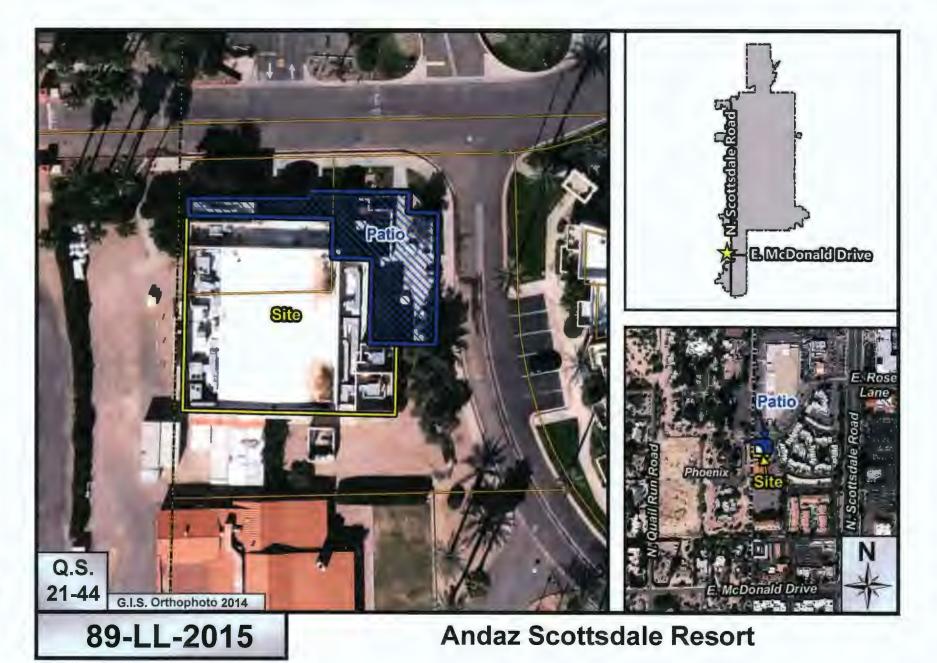

# LOCATION

6160 N Scottsdale Rd

# **ATTACHMENTS**

- #1: Map
- #2: City of Scottsdale Applicant Questionnaire
- #3: **State Application**

| CITY Liquor License Questionnair<br>OF STATE<br>SCOTTSDALE<br>Restaurants & Bars (Series 11, 12, 6, 3, 7, 1                                                                                                                                                                                                                                                                                                                                                                                                                                                                                                                                                                                                                                                                                                                                                                                                                                                                                                                                                                                                                                                                                                                                                                                                                                                                                                                                                                                                                                                                                                                                                                                                                                                                                                                                                                                                                                                                                                                                                                            |
|----------------------------------------------------------------------------------------------------------------------------------------------------------------------------------------------------------------------------------------------------------------------------------------------------------------------------------------------------------------------------------------------------------------------------------------------------------------------------------------------------------------------------------------------------------------------------------------------------------------------------------------------------------------------------------------------------------------------------------------------------------------------------------------------------------------------------------------------------------------------------------------------------------------------------------------------------------------------------------------------------------------------------------------------------------------------------------------------------------------------------------------------------------------------------------------------------------------------------------------------------------------------------------------------------------------------------------------------------------------------------------------------------------------------------------------------------------------------------------------------------------------------------------------------------------------------------------------------------------------------------------------------------------------------------------------------------------------------------------------------------------------------------------------------------------------------------------------------------------------------------------------------------------------------------------------------------------------------------------------------------------------------------------------------------------------------------------------|
| Please complete all questions and return within 3 business days.                                                                                                                                                                                                                                                                                                                                                                                                                                                                                                                                                                                                                                                                                                                                                                                                                                                                                                                                                                                                                                                                                                                                                                                                                                                                                                                                                                                                                                                                                                                                                                                                                                                                                                                                                                                                                                                                                                                                                                                                                       |
| Name of Business: Andaz Scottsdale resort                                                                                                                                                                                                                                                                                                                                                                                                                                                                                                                                                                                                                                                                                                                                                                                                                                                                                                                                                                                                                                                                                                                                                                                                                                                                                                                                                                                                                                                                                                                                                                                                                                                                                                                                                                                                                                                                                                                                                                                                                                              |
| Business Address: 6160 N. Scottsdale Road, Paradise Valley, AZ 85253                                                                                                                                                                                                                                                                                                                                                                                                                                                                                                                                                                                                                                                                                                                                                                                                                                                                                                                                                                                                                                                                                                                                                                                                                                                                                                                                                                                                                                                                                                                                                                                                                                                                                                                                                                                                                                                                                                                                                                                                                   |
| Total Gross Square Footage of Establishment: _approx. 10,000 sq ft                                                                                                                                                                                                                                                                                                                                                                                                                                                                                                                                                                                                                                                                                                                                                                                                                                                                                                                                                                                                                                                                                                                                                                                                                                                                                                                                                                                                                                                                                                                                                                                                                                                                                                                                                                                                                                                                                                                                                                                                                     |
| Was liquor sold at this location prior to this application? X Yes I No                                                                                                                                                                                                                                                                                                                                                                                                                                                                                                                                                                                                                                                                                                                                                                                                                                                                                                                                                                                                                                                                                                                                                                                                                                                                                                                                                                                                                                                                                                                                                                                                                                                                                                                                                                                                                                                                                                                                                                                                                 |
| Is this business currently open?                                                                                                                                                                                                                                                                                                                                                                                                                                                                                                                                                                                                                                                                                                                                                                                                                                                                                                                                                                                                                                                                                                                                                                                                                                                                                                                                                                                                                                                                                                                                                                                                                                                                                                                                                                                                                                                                                                                                                                                                                                                       |
| If <b>yes</b> , is this business operating with an Second Yes I No Interim license?                                                                                                                                                                                                                                                                                                                                                                                                                                                                                                                                                                                                                                                                                                                                                                                                                                                                                                                                                                                                                                                                                                                                                                                                                                                                                                                                                                                                                                                                                                                                                                                                                                                                                                                                                                                                                                                                                                                                                                                                    |
| If no, what is the proposed opening date? December 2015                                                                                                                                                                                                                                                                                                                                                                                                                                                                                                                                                                                                                                                                                                                                                                                                                                                                                                                                                                                                                                                                                                                                                                                                                                                                                                                                                                                                                                                                                                                                                                                                                                                                                                                                                                                                                                                                                                                                                                                                                                |
|                                                                                                                                                                                                                                                                                                                                                                                                                                                                                                                                                                                                                                                                                                                                                                                                                                                                                                                                                                                                                                                                                                                                                                                                                                                                                                                                                                                                                                                                                                                                                                                                                                                                                                                                                                                                                                                                                                                                                                                                                                                                                        |
| Is this business under construction or being remodeled? X Yes No                                                                                                                                                                                                                                                                                                                                                                                                                                                                                                                                                                                                                                                                                                                                                                                                                                                                                                                                                                                                                                                                                                                                                                                                                                                                                                                                                                                                                                                                                                                                                                                                                                                                                                                                                                                                                                                                                                                                                                                                                       |
| Does this business have an existing patio?       Image: Second state in the image: Second |
|                                                                                                                                                                                                                                                                                                                                                                                                                                                                                                                                                                                                                                                                                                                                                                                                                                                                                                                                                                                                                                                                                                                                                                                                                                                                                                                                                                                                                                                                                                                                                                                                                                                                                                                                                                                                                                                                                                                                                                                                                                                                                        |
| For Restaurants, Bars and Restaurants/Bars:<br>Will the bar service area be in excess of 15% of the gross floor area?                                                                                                                                                                                                                                                                                                                                                                                                                                                                                                                                                                                                                                                                                                                                                                                                                                                                                                                                                                                                                                                                                                                                                                                                                                                                                                                                                                                                                                                                                                                                                                                                                                                                                                                                                                                                                                                                                                                                                                  |
| Gross square footage of bar service area: <u>N/A - no bar service area</u><br>(includes the floor area under indoor and outdoor bars and the floor area behind the bars used for storage, prep and serving of<br>food or drinks)                                                                                                                                                                                                                                                                                                                                                                                                                                                                                                                                                                                                                                                                                                                                                                                                                                                                                                                                                                                                                                                                                                                                                                                                                                                                                                                                                                                                                                                                                                                                                                                                                                                                                                                                                                                                                                                       |
| Will the kitchen be less than 15% of the gross floor area?                                                                                                                                                                                                                                                                                                                                                                                                                                                                                                                                                                                                                                                                                                                                                                                                                                                                                                                                                                                                                                                                                                                                                                                                                                                                                                                                                                                                                                                                                                                                                                                                                                                                                                                                                                                                                                                                                                                                                                                                                             |
| Gross square footage of kitchen:972 sq ft                                                                                                                                                                                                                                                                                                                                                                                                                                                                                                                                                                                                                                                                                                                                                                                                                                                                                                                                                                                                                                                                                                                                                                                                                                                                                                                                                                                                                                                                                                                                                                                                                                                                                                                                                                                                                                                                                                                                                                                                                                              |
| (do not include refrigerators or areas used for storage of food or beverages)                                                                                                                                                                                                                                                                                                                                                                                                                                                                                                                                                                                                                                                                                                                                                                                                                                                                                                                                                                                                                                                                                                                                                                                                                                                                                                                                                                                                                                                                                                                                                                                                                                                                                                                                                                                                                                                                                                                                                                                                          |
| During what hours will the establishment provide full kitchen service? <u>24 hours (hotel)</u>                                                                                                                                                                                                                                                                                                                                                                                                                                                                                                                                                                                                                                                                                                                                                                                                                                                                                                                                                                                                                                                                                                                                                                                                                                                                                                                                                                                                                                                                                                                                                                                                                                                                                                                                                                                                                                                                                                                                                                                         |
| During what hours will the establishment offer liquor sales? Varies / Legal service hours only                                                                                                                                                                                                                                                                                                                                                                                                                                                                                                                                                                                                                                                                                                                                                                                                                                                                                                                                                                                                                                                                                                                                                                                                                                                                                                                                                                                                                                                                                                                                                                                                                                                                                                                                                                                                                                                                                                                                                                                         |
| Will age verification be required/requested <b>for admittance</b> at any time Set X No<br>during business operations?                                                                                                                                                                                                                                                                                                                                                                                                                                                                                                                                                                                                                                                                                                                                                                                                                                                                                                                                                                                                                                                                                                                                                                                                                                                                                                                                                                                                                                                                                                                                                                                                                                                                                                                                                                                                                                                                                                                                                                  |
| s a cover charge required for admittance at any time during business operations?                                                                                                                                                                                                                                                                                                                                                                                                                                                                                                                                                                                                                                                                                                                                                                                                                                                                                                                                                                                                                                                                                                                                                                                                                                                                                                                                                                                                                                                                                                                                                                                                                                                                                                                                                                                                                                                                                                                                                                                                       |
| *May require a Conditional Use Permit                                                                                                                                                                                                                                                                                                                                                                                                                                                                                                                                                                                                                                                                                                                                                                                                                                                                                                                                                                                                                                                                                                                                                                                                                                                                                                                                                                                                                                                                                                                                                                                                                                                                                                                                                                                                                                                                                                                                                                                                                                                  |
| Please check <b>one</b> of the following that best describes the primary business operation:                                                                                                                                                                                                                                                                                                                                                                                                                                                                                                                                                                                                                                                                                                                                                                                                                                                                                                                                                                                                                                                                                                                                                                                                                                                                                                                                                                                                                                                                                                                                                                                                                                                                                                                                                                                                                                                                                                                                                                                           |
| manufacturing X hotel / tourist accommodation residential facility sports / theater                                                                                                                                                                                                                                                                                                                                                                                                                                                                                                                                                                                                                                                                                                                                                                                                                                                                                                                                                                                                                                                                                                                                                                                                                                                                                                                                                                                                                                                                                                                                                                                                                                                                                                                                                                                                                                                                                                                                                                                                    |
| Planning and Development Services<br>7447 E. Indian School Road, Suite 105, Scottsdale, AZ 85251 & Phone: 480-312-7000 & Fax: 480-312-7088                                                                                                                                                                                                                                                                                                                                                                                                                                                                                                                                                                                                                                                                                                                                                                                                                                                                                                                                                                                                                                                                                                                                                                                                                                                                                                                                                                                                                                                                                                                                                                                                                                                                                                                                                                                                                                                                                                                                             |