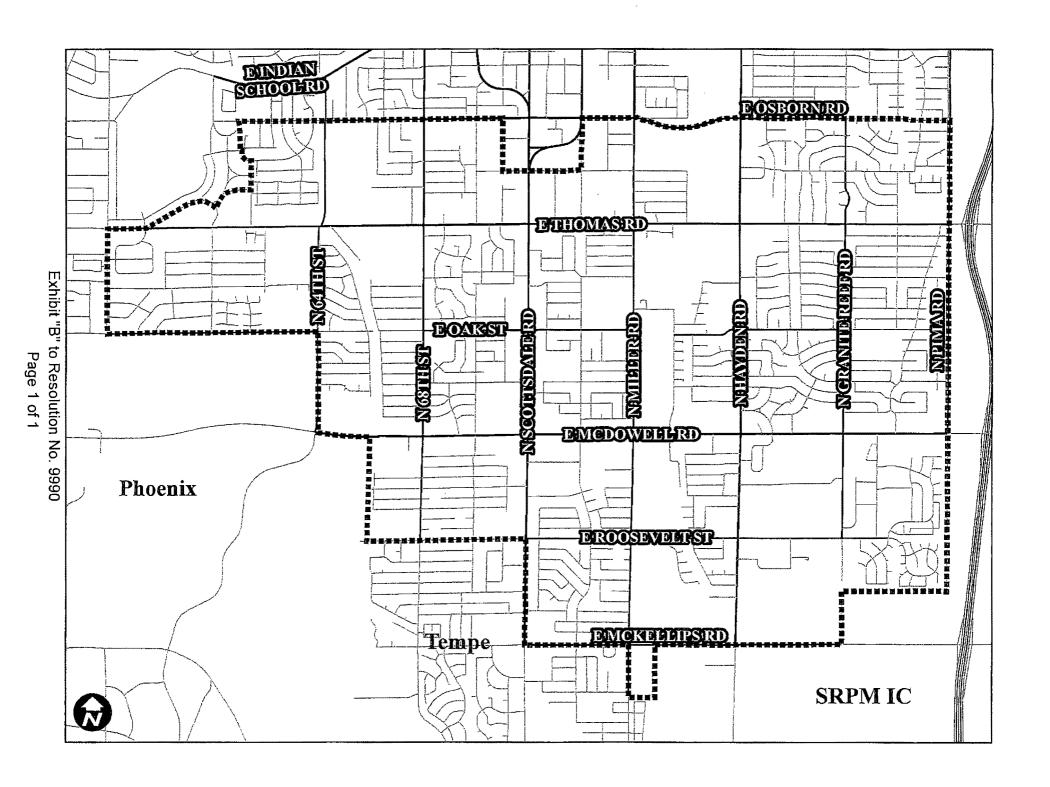

#### Outreach

"Partner with Residents and Businesses and ASU-Skysong to Revitalize the McDowell Road Corridor" tops the list of priorities for the City Council's Organization Strategic Plan. The Corridor is the 8-square mile area within the City limits located generally south of Osborn Road (see attached map in Exhibit B of Resolution No. 9990). The McDowell Corridor faced economic decline with the closing of Los Arcos mall and loss of longstanding car dealerships. Properties in the Corridor face some unique challenges, and addressing those challenges may require looking at reinvestment in new ways. The Council has articulated a number of principles, including:

NOW, THEREFORE, LET IT BE RESOLVED by the City Council of the City of Scottsdale, as follows:

- Section 1. The City Council hereby approves the McDowell Corridor Fee Schedule for the Planning Neighborhood and Transportation Department as an amendment to the current approved fees and rates. The amended fees and rates for the McDowell Corridor are as set forth in Exhibit "A" attached hereto and incorporated herein by reference.
- <u>Section 2</u>. The McDowell Corridor Fee Schedule shall be applicable to the real property located within the bold boundary lines depicted in Exhibit "B" attached hereto and incorporated herein by reference.
- <u>Section 3.</u> The fees shall be effective April 15, 2015, for a period of two (2) years and shall terminate automatically without further action on April 14, 2017.
- Section 4. Upon the termination of the McDowell Corridor Fee Schedule, the rates and fees applicable to the real property in Scottsdale located within the bold boundary lines depicted in Exhibit B" attached hereto shall be the normal approved fees of the Planning, Neighborhood and Transportation Department as they exist at the time of the expiration of the McDowell Corridor Fee Schedule.;