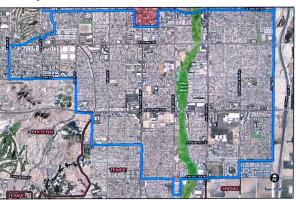

#### Outreach

"Partner with Residents and Businesses and ASU-Skysong to Revitalize the McDowell Road Corridor" tops the list of priorities for the City Council's Organization Strategic Plan. The Corridor is the 8-square mile area within the City limits located generally south of Osborn Road (see attached map in Exhibit B of Resolution No. 9990). The McDowell Corridor faced economic decline with the closing of Los Arcos mall and loss of longstanding car dealerships. Properties in the Corridor face some unique challenges, and addressing those challenges may require looking at reinvestment in new ways. The Council has articulated a number of principles, including:

NOW, THEREFORE, LET IT BE RESOLVED by the City Council of the City of Scottsdale, as follows:

- Section 1. The City Council hereby approves the McDowell Corridor Fee Schedule for the Planning Neighborhood and Transportation Department as an amendment to the current approved fees and rates. The amended fees and rates for the McDowell Corridor are as set forth in Exhibit "A" attached hereto and incorporated herein by reference.
- <u>Section 2</u>. The McDowell Corridor Fee Schedule shall be applicable to the real property located within the bold boundary lines depicted in Exhibit "B" attached hereto and incorporated herein by reference.
- <u>Section 3.</u> The fees shall be effective April 15, 2015, for a period of two (2) years and shall terminate automatically without further action on April 14, 2017.
- Section 4. Upon the termination of the McDowell Corridor Fee Schedule, the rates and fees applicable to the real property in Scottsdale located within the bold boundary lines depicted in Exhibit B" attached hereto shall be the normal approved fees of the Planning, Neighborhood and Transportation Department as they exist at the time of the expiration of the McDowell Corridor Fee Schedule.;