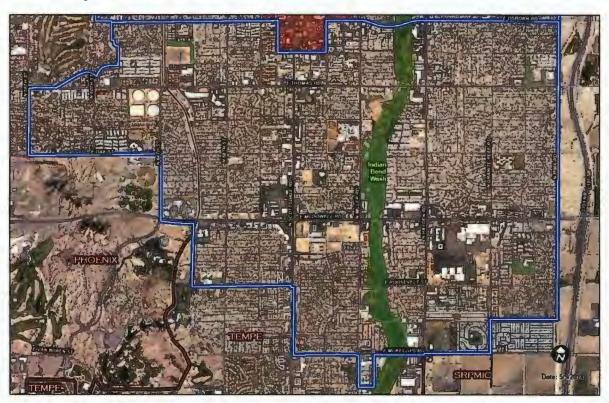

#### Outreach

"Partner with Residents and Businesses and ASU-Skysong to Revitalize the McDowell Road Corridor" tops the list of priorities for the City Council's Organization Strategic Plan. The Corridor is the 8-square mile area within the City limits located generally south of Osborn Road (see attached map in Exhibit B of Resolution No. 9990). The McDowell Corridor faced economic decline with the closing of Los Arcos mall and loss of longstanding car dealerships. Properties in the Corridor face some unique challenges, and addressing those challenges may require looking at reinvestment in new ways. The Council has articulated a number of principles, including:

NOW, THEREFORE, LET IT BE RESOLVED by the City Council of the City of Scottsdale, as follows:

- Section 1. The City Council hereby approves the McDowell Corridor Fee Schedule for the Planning Neighborhood and Transportation Department as an amendment to the current approved fees and rates. The amended fees and rates for the McDowell Corridor are as set forth in Exhibit "A" attached hereto and incorporated herein by reference.
- <u>Section 2</u>. The McDowell Corridor Fee Schedule shall be applicable to the real property located within the bold boundary lines depicted in Exhibit "B" attached hereto and incorporated herein by reference.
- <u>Section 3.</u> The fees shall be effective April 15, 2015, for a period of two (2) years and shall terminate automatically without further action on April 14, 2017.
- Section 4. Upon the termination of the McDowell Corridor Fee Schedule, the rates and fees applicable to the real property in Scottsdale located within the bold boundary lines depicted in Exhibit B" attached hereto shall be the normal approved fees of the Planning, Neighborhood and Transportation Department as they exist at the time of the expiration of the McDowell Corridor Fee Schedule.;