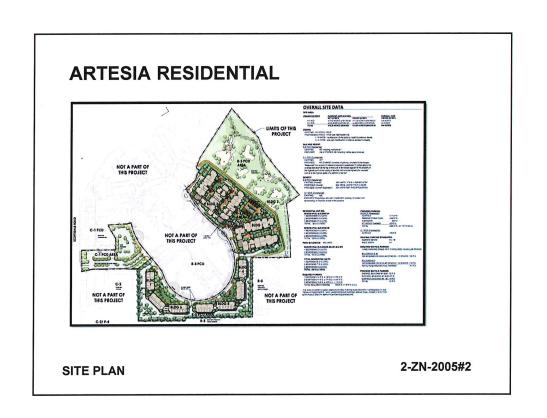

#### **Goal/Purpose of Request**

The applicant's request is for a zoning district map amendment to allow an amendment to the existing development plan for the site. Modifications to the development plan include revised stipulations, including density and height restrictions, and a revised site plan for the Multiple-family Residential, Planned Community (R-5 P-C) portion of the site. Additionally, modifications to the Neighborhood Commercial, Planned Community (C-1 P-C) zoned portion of the site include additional parking and a revised secondary entry to the commercial area and residential area of the site. The proposed changes to the development will also modify the zoning district boundary line between the two zoning classifications of the site.

• Buildings/Description: Seven, multi-unit residential buildings (this application)

Parcel Size: Residential area: 17.02 gross acres (this application)

39 acres gross (entire project)

Commercial area: 2.48 gross acres (this application)

# I. Summary of Request

The request is for a development plan amendment to the approved site plan and stipulations pursuant to case 2-ZN-2005 for a property located at 7171 N. Scottsdale Road, north of the northeast corner of Scottsdale and Indian Bend Roads (the "Property"). Case 2-ZN-2005 approved R-5 PCD zoning on 39+/- acres and C-1 PCD on 5+/- acres. This request is to amend the development plan for a 17+/- acre portion of the R-5 PCD site to allow for reallocation in building height and additional density for the units planned along the golf course and southern portion of the Property. The developer is also proposing a site plan modification to the C-1 PCD portion of the Property along Scottsdale Road only to improve access to the Property. No changes are being proposed to the residentially developed portions of the site.

#### II. Context

The Property is located north of Downtown and just north of the Southern Scottsdale Character Area. The Property, bounded by the McCormick Ranch Golf Course (O-S) to the east, Traviata Condominiums (R-5) and Scottsdale Seville shopping center (C-2) to the south, Scottsdale Plaza Resort (SUP-R) to the west and the Scottsdale Office Center (C-2) to the north. The City-owned McCormick-Stillman Railroad Park is located to the south of Indian Bend Road.