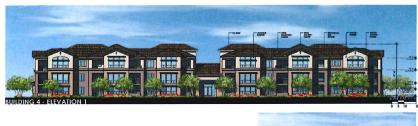

# Artesia Development Plan

2-ZN-2005#2

# I. Summary of Request

The request is for a development plan amendment to the approved site plan and stipulations pursuant to case 2-ZN-2005 for a property located at 7171 N. Scottsdale Road, north of the northeast corner of Scottsdale and Indian Bend Roads (the "Property"). Case 2-ZN-2005 approved R-5 PCD zoning on 39+/- acres and C-1 PCD on 5+/- acres. This request is to amend the development plan for a 17+/- acre portion of the R-5 PCD site to allow for reallocation in building height and additional density for the units planned along the golf course and southern portion of the Property. The developer is also proposing a site plan modification to the C-1 PCD portion of the Property along Scottsdale Road only to improve access to the Property. No changes are being proposed to the residentially developed portions of the site.

Case 2-ZN-2005 approved 480 units with a density of 12.3 dwelling units/acre and a maximum building height of 50' plus 18' for mechanical (total of 68') on the R-5 PCD Property. The living units that were approved with the 2005 case were generally larger and consisted of two and three-story floor plans and since that time market demand has shifted to smaller, single-level units, hence the request for increased density. The proposed development plan is a request for 673 units with a density of 17.25 dwelling units/acre and a maximum building height of 45' and 58' inclusive of mechanical (three- and four-story respectively) for the units along the golf course and 45' inclusive of mechanical for the units along the southern boundary of the Property. The proposed development plan provides a redesigned hierarchy of building massing designed in a manner that is respectful of the existing adjacent development (Traviata) with greater setbacks than the previous approval.