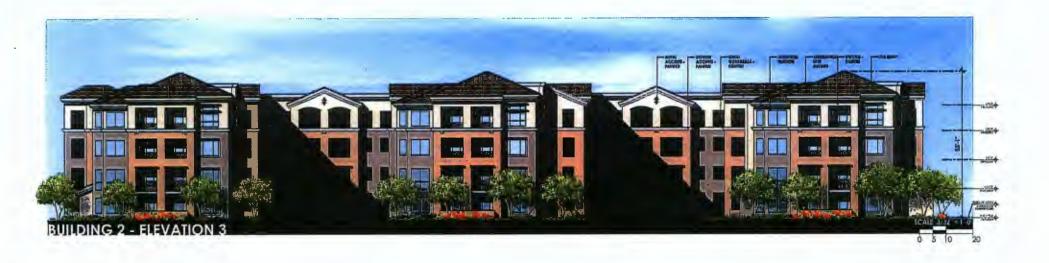

The applicant's proposed amendment also includes modifications to the allowable building height on the residential (R-5 PCD) portion of the site as well as more-accurately defining the locations of proposed building height. The previous approval for the site (2-ZN-2005) limited overall building height for the residential portion of the site to 50 feet, *exclusive* rooftop appurtenances. The resulting building heights for the project ranged from 40 feet of maximum height for residential units at the southern portion of the site to 44 feet of maximum height for residential units along the McCormick Ranch golf course to nearly 59 feet of maximum height for the condominium buildings located at the center of the site.

proposal for building height to limit maximum building height for residential buildings #1 (south wing units)#2-#7 on the portion of the site for this application to 45 feet, *inclusive* of rooftop appurtenances. While the applicant's proposal does provide for additional building height than what was previously proposed, the majority of the increase in height will be constructed in the two buildings adjacent to the golf course that have minimal exposure to adjacent developments. The applicant has submitted a plan as part of the revised development plan that demonstrates proposed buffering from the new, taller buildings to adjacent development.

|                       | 2005 Approval                                        | This Application                                                              | Entire R-5 area (includes new application area)                                                                                |
|-----------------------|------------------------------------------------------|-------------------------------------------------------------------------------|--------------------------------------------------------------------------------------------------------------------------------|
| Residential site area | 39 gross acres                                       | 17.02 gross acres                                                             | 39 gross acres                                                                                                                 |
| Residential du/acre   | 12.3 du/acre                                         | 18.33 du/acre                                                                 | 17.25 du/acre                                                                                                                  |
| Residential height    | 50 feet,<br>exclusive of<br>rooftop<br>appurtenances | Varies – No more<br>than 58 feet,<br>inclusive of<br>rooftop<br>appurtenances | Varies between 45 feet and 58 feet, <i>inclusive</i> of rooftop appurtenances. See Development Plan-Building Height Site Plan. |
| Commercial site area  | 6.3 gross acres                                      | 5 gross acres                                                                 |                                                                                                                                |

| Buildings 1* (north wing only) and 2* | Building 3              | Buildings 1* (south wing only) 4, 5, 6 and 7 |
|---------------------------------------|-------------------------|----------------------------------------------|
| 58 feet,                              | 24 feet,                | 45 feet,                                     |
| inclusive of mechanical               | inclusive of mechanical | inclusive of mechanical                      |

#### C. Building height.

- No building shall exceed fifty (50) FIFTY-EIGHT (58) feet in height FOR THE NORTH WING OF BUILDING 1, FIFTY-EIGHT (58) FEET FOR BUILDING 2, FORTY-FIVE (45) FEET FOR THE SOUTH WING OF BUILDING 1, FORTY-FIVE (45) FEET FOR BUILDINGS 4, 5, 6, 7 AND TWENTY-FOUR (24) FEET FOR BUILDING 3 except as otherwise provided in article VII. BUILDING HEIGHT SHALL BE INCLUSIVE OF MECHANICAL EQUIPMENT, ROOFTOP APPURTENANCES AND SCREENING. See Building Height Site Plan Exhibit of the Development Plan for details and exceptions.
- 2. Building height shall not exceed one (1) story within fifty (50) feet of any R-1, R-2, R-3, R-4, R-4R or M-H district boundary line.
- D. Density requirements. Compliance with the standards under columns 3 and 4 determine allowable density for dwelling and guest units.