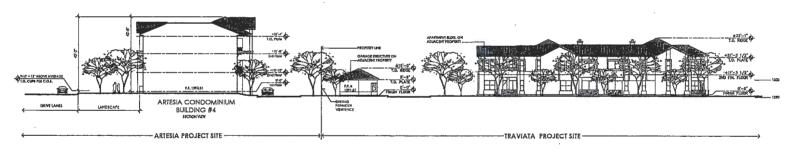

The applicant proposes a density of 17.25 dwelling units per acre for the multi-family portion of the project — a proposed density higher than other multi-family developments within the immediate area. For example, the Traviata condominiums directly south of the subject site are developed at approximately 8.21 dwelling units per acre. As stated above, this request for increased density intends to meet the definition of Urban Neighborhoods and is compatible with this location as it is "nestled between commercial uses on the west, multifamily on the south and developed open space on the north and northwest".

Case 2-ZN-2005 approved 480 units with a density of 12.3 dwelling units/acre and a maximum building height of 50' plus 18' for mechanical (total of 68') on the R-5 PCD Property. The living units that were approved with the 2005 case were generally larger and consisted of two and three-story floor plans and since that time market demand has shifted to smaller, single-level units, hence the request for increased density. The proposed development plan is a request for 673 units with a density of 17.25 dwelling units/acre and a maximum building height of 45' and 58' inclusive of mechanical (three- and four-story respectively) for the units along the golf course and 45' inclusive of mechanical for the units along the southern boundary of the Property. The proposed development plan provides a redesigned hierarchy of building massing designed in a manner that is respectful of the existing adjacent development (Traviata) with greater setbacks than the previous approval.

#### II. Context

The Property is located north of Downtown and just north of the Southern Scottsdale Character Area. The Property, bounded by the McCormick Ranch Golf Course (O-S) to the east, Traviata Condominiums (R-5) and Scottsdale Seville shopping center (C-2) to the south, Scottsdale Plaza Resort (SUP-R) to the west and the Scottsdale Office Center (C-2) to the north. The City-owned McCormick-Stillman Railroad Park is located to the south of Indian Bend Road.