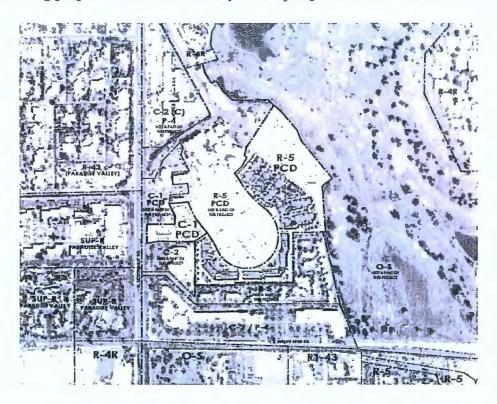

#### Context

The subject property is located along the east side of N. Scottsdale Road approximately 1,000 feet north of the intersection of E. Indian Bend Road and N. Scottsdale Road. Surrounding uses include multi-family residential, single-family residential, resort, commercial, office and open space uses. Please refer to context graphics attached.

#### II. Context

The Property is located north of Downtown and just north of the Southern Scottsdale Character Area. The Property, bounded by the McCormick Ranch Golf Course (O-S) to the east, Traviata Condominiums (R-5) and Scottsdale Seville shopping center (C-2) to the south, Scottsdale Plaza Resort (SUP-R) to the west and the Scottsdale Office Center (C-2) to the north. The City-owned McCormick-Stillman Railroad Park is located to the south of Indian Bend Road.