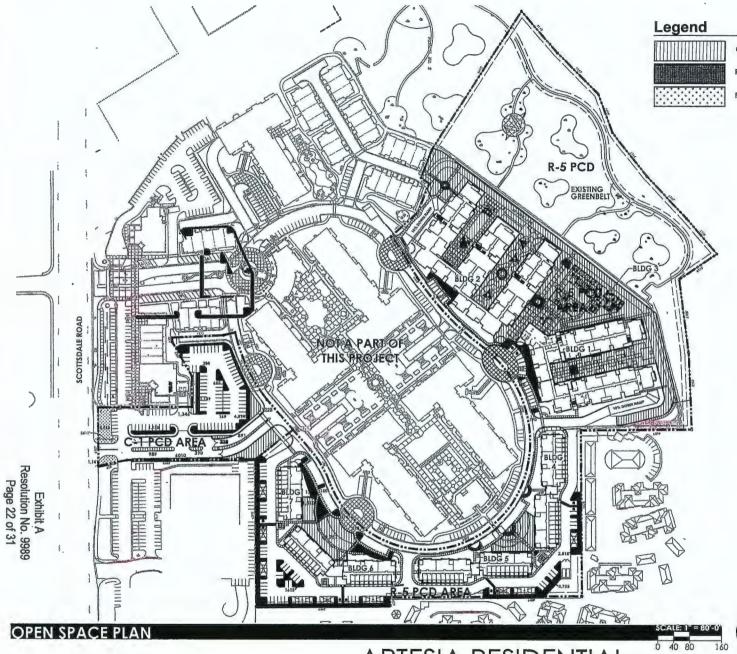

#### **Open Space**

The proposed development is required to provide a minimum of 25% of the residential portion of the site to be open space and nearly 20% of the commercial portion of the site to be open space. The project is providing over 70% of the entire site as open space in areas along N. Scottsdale Road, with a minimum 20-foot landscaped setback, as well as areas within large courtyards throughout the residential portion of the project. A large open space area exists on the eastern side of the

project adjacent to an existing golf course. Finally, the proposed residential development will be providing private outdoor living space adjoining units.