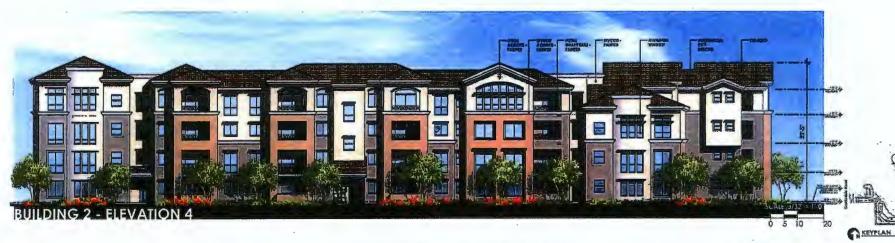

The applicant's proposed amendment also includes modifications to the allowable building height on the residential (R-5 PCD) portion of the site as well as more-accurately defining the locations of proposed building height. The previous approval for the site (2-ZN-2005) limited overall building height for the residential portion of the site to 50 feet, *exclusive* rooftop appurtenances. The resulting building heights for the project ranged from 40 feet of maximum height for residential units at the southern portion of the site to 44 feet of maximum height for residential units along the McCormick Ranch golf course to nearly 59 feet of maximum height for the condominium buildings located at the center of the site.

proposal for building height to limit maximum building height for residential buildings #1 (south wing units)#2-#7 on the portion of the site for this application to 45 feet, *inclusive* of rooftop appurtenances. While the applicant's proposal does provide for additional building height than what was previously proposed, the majority of the increase in height will be constructed in the two buildings adjacent to the golf course that have minimal exposure to adjacent developments. The applicant has submitted a plan as part of the revised development plan that demonstrates proposed buffering from the new, taller buildings to adjacent development.

|                       | 2005 Approval                                        | This Application                                                              | Entire R-5 area (includes new application area)                                                                                |
|-----------------------|------------------------------------------------------|-------------------------------------------------------------------------------|--------------------------------------------------------------------------------------------------------------------------------|
| Residential site area | 39 gross acres                                       | 17.02 gross acres                                                             | 39 gross acres                                                                                                                 |
| Residential du/acre   | 12.3 du/acre                                         | 18.33 du/acre                                                                 | 17.25 du/acre                                                                                                                  |
| Residential height    | 50 feet,<br>exclusive of<br>rooftop<br>appurtenances | Varies – No more<br>than 58 feet,<br>inclusive of<br>rooftop<br>appurtenances | Varies between 45 feet and 58 feet, <i>inclusive</i> of rooftop appurtenances. See Development Plan-Building Height Site Plan. |
| Commercial site area  | 6.3 gross acres                                      | 5 gross acres                                                                 |                                                                                                                                |

| Buildings 1* (north wing only) and 2* | Building 3              | Buildings 1* (south wing only) 4, 5, 6 and 7 |
|---------------------------------------|-------------------------|----------------------------------------------|
| 58 feet,                              | 24 feet,                | 45 feet,                                     |
| inclusive of mechanical               | inclusive of mechanical | inclusive of mechanical                      |

#### C. Building height.

- No building shall exceed fifty (50) FIFTY-EIGHT (58) feet in height FOR THE NORTH WING OF BUILDING 1, FIFTY-EIGHT (58) FEET FOR BUILDING 2, FORTY-FIVE (45) FEET FOR THE SOUTH WING OF BUILDING 1, FORTY-FIVE (45) FEET FOR BUILDINGS 4, 5, 6, 7 AND TWENTY-FOUR (24) FEET FOR BUILDING 3 except as otherwise provided in article VII. BUILDING HEIGHT SHALL BE INCLUSIVE OF MECHANICAL EQUIPMENT, ROOFTOP APPURTENANCES AND SCREENING. See Building Height Site Plan Exhibit of the Development Plan for details and exceptions.
- 2. Building height shall not exceed one (1) story within fifty (50) feet of any R-1, R-2, R-3, R-4, R-4R or M-H district boundary line.
- D. Density requirements. Compliance with the standards under columns 3 and 4 determine allowable density for dwelling and guest units.