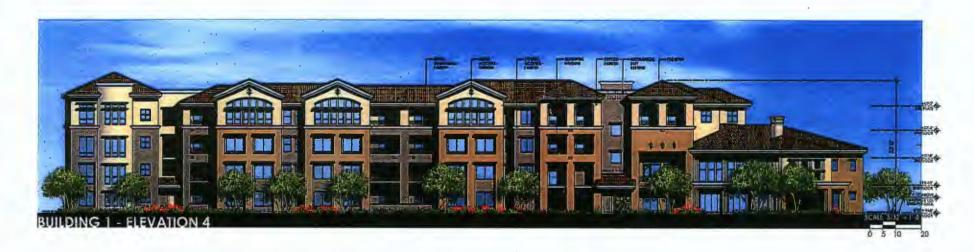

• Buildings/Description: Seven, multi-unit residential buildings (this application)

Parcel Size: Residential area: 17.02 gross acres (this application)

39 acres gross (entire project)

Commercial area: 2.48 gross acres (this application)

The applicant's proposed amendment also includes modifications to the allowable building height on the residential (R-5 PCD) portion of the site as well as more-accurately defining the locations of proposed building height. The previous approval for the site (2-ZN-2005) limited overall building height for the residential portion of the site to 50 feet, *exclusive* rooftop appurtenances. The resulting building heights for the project ranged from 40 feet of maximum height for residential units at the southern portion of the site to 44 feet of maximum height for residential units along the McCormick Ranch golf course to nearly 59 feet of maximum height for the condominium buildings located at the center of the site.

proposal for building height to limit maximum building height for residential buildings #1 (south wing units)#2-#7 on the portion of the site for this application to 45 feet, *inclusive* of rooftop appurtenances. While the applicant's proposal does provide for additional building height than what was previously proposed, the majority of the increase in height will be constructed in the two buildings adjacent to the golf course that have minimal exposure to adjacent developments. The applicant has submitted a plan as part of the revised development plan that demonstrates proposed buffering from the new, taller buildings to adjacent development.

|                       | 2005 Approval                                        | This Application                                                              | Entire R-5 area (includes new application area)                                                                                |
|-----------------------|------------------------------------------------------|-------------------------------------------------------------------------------|--------------------------------------------------------------------------------------------------------------------------------|
| Residential site area | 39 gross acres                                       | 17.02 gross acres                                                             | 39 gross acres                                                                                                                 |
| Residential du/acre   | 12.3 du/acre                                         | 18.33 du/acre                                                                 | 17.25 du/acre                                                                                                                  |
| Residential height    | 50 feet,<br>exclusive of<br>rooftop<br>appurtenances | Varies – No more<br>than 58 feet,<br>inclusive of<br>rooftop<br>appurtenances | Varies between 45 feet and 58 feet, <i>inclusive</i> of rooftop appurtenances. See Development Plan-Building Height Site Plan. |
| Commercial site area  | 6.3 gross acres                                      | 5 gross acres                                                                 |                                                                                                                                |

| Buildings 1* (north wing only) and 2* | Building 3              | Buildings 1* (south wing only) 4, 5, 6 and 7 |
|---------------------------------------|-------------------------|----------------------------------------------|
| 58 feet,                              | 24 feet,                | 45 feet,                                     |
| inclusive of mechanical               | inclusive of mechanical | inclusive of mechanical                      |