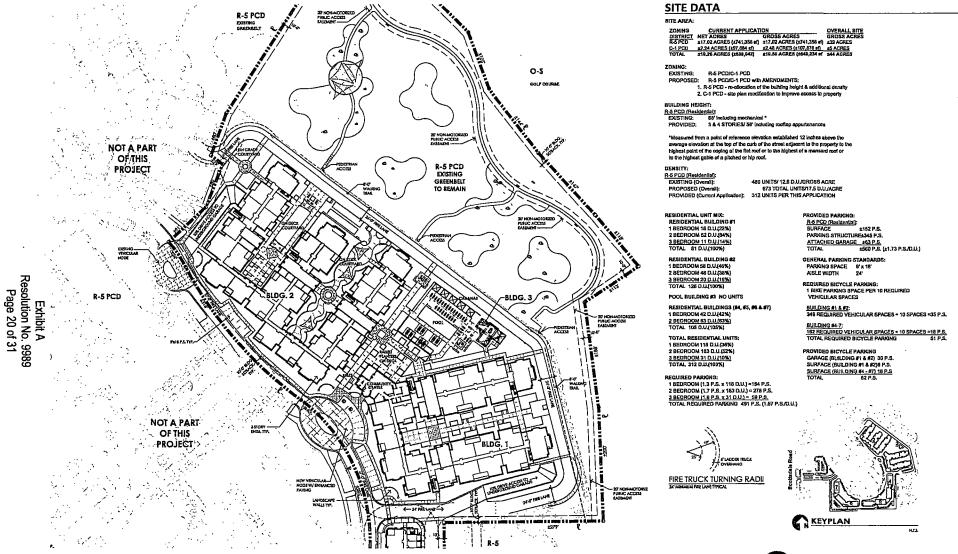

# I. Summary of Request

The request is for a development plan amendment to the approved site plan and stipulations pursuant to case 2-ZN-2005 for a property located at 7171 N. Scottsdale Road, north of the northeast corner of Scottsdale and Indian Bend Roads (the "Property"). Case 2-ZN-2005 approved R-5 PCD zoning on 39+/- acres and C-1 PCD on 5+/- acres. This request is to amend the development plan for a 17+/- acre portion of the R-5 PCD site to allow for reallocation in building height and additional density for the units planned along the golf course and southern portion of the Property. The developer is also proposing a site plan modification to the C-1 PCD portion of the Property along Scottsdale Road only to improve access to the Property. No changes are being proposed to the residentially developed portions of the site.

Case 2-ZN-2005 approved 480 units with a density of 12.3 dwelling units/acre and a maximum building height of 50' plus 18' for mechanical (total of 68') on the R-5 PCD Property. The living units that were approved with the 2005 case were generally larger and consisted of two and three-story floor plans and since that time market demand has shifted to smaller, single-level units, hence the request for increased density. The proposed development plan is a request for 673 units with a density of 17.25 dwelling units/acre and a maximum building height of 45' and 58' inclusive of mechanical (three- and four-story respectively) for the units along the golf course and 45' inclusive of mechanical for the units along the southern boundary of the Property. The proposed development plan provides a redesigned hierarchy of building massing designed in a manner that is respectful of the existing adjacent development (Traviata) with greater setbacks than the previous approval.

#### II. Context

The Property is located north of Downtown and just north of the Southern Scottsdale Character Area. The Property, bounded by the McCormick Ranch Golf Course (O-S) to the east, Traviata Condominiums (R-5) and Scottsdale Seville shopping center (C-2) to the south, Scottsdale Plaza Resort (SUP-R) to the west and the Scottsdale Office Center (C-2) to the north. The City-owned McCormick-Stillman Railroad Park is located to the south of Indian Bend Road.

# III. Zoning Background

The Property was zoned R-4R in case 11-ZN-1971 as part of the McCormick Ranch master planned community. The minutes of the March 1971 case discuss that the site was part of the larger Community Unit Planned Development (CUPD), a supplementary district created as part of the original Zoning Ordinance (Ordinance No. 455). CUPDs were applied to land of not less than 40 acres that provided a mix of land uses (residential, commercial, resort, open space, etc.) in a cohesive development plan. McCormick Ranch was the first master planned community in Scottsdale, if not in the state, and established a new threshold for creating communities and establishing comprehensive development criteria for larger tracts of land. Subsequently, in July 1971, the City adopted the Planned Community District (PCD) zoning district, which replaced the CUPD district and has since been applied to several master plan communities in Scottsdale similar to McCormick Ranch. The current zoning is C-1 PCD and R-5 PCD, which was approved in 2005 (2-ZN-2005) allowing for neighborhood commercial development along Scottsdale Road and 480 residential units east of the C-1 and west of the existing golf course.