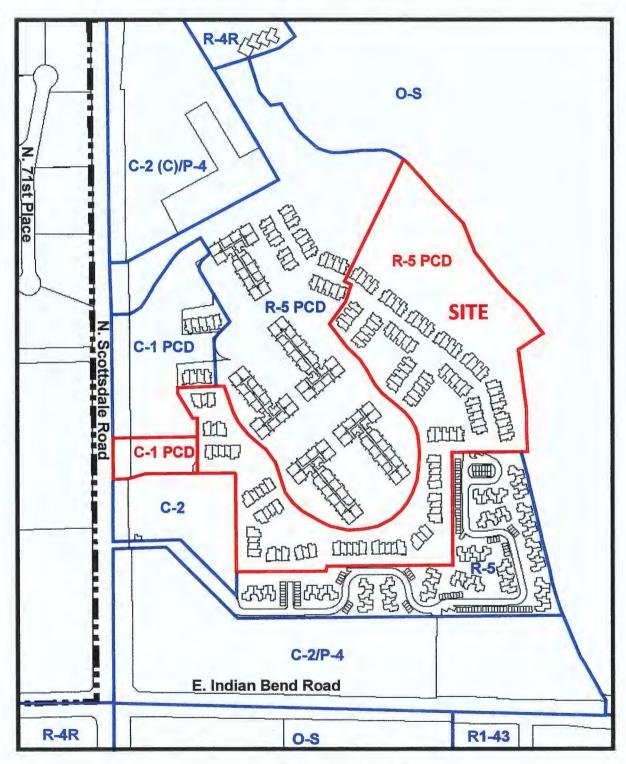

#### Context

The subject property is located along the east side of N. Scottsdale Road approximately 1,000 feet north of the intersection of E. Indian Bend Road and N. Scottsdale Road. Surrounding uses include multi-family residential, single-family residential, resort, commercial, office and open space uses. Please refer to context graphics attached.

# **ZONING MAP**

2-ZN-2005#2

Exhibit 2 Ordinance No. 4187