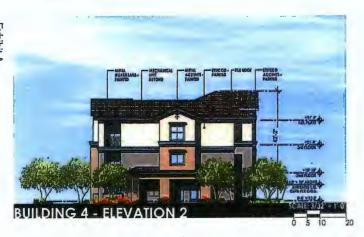

#### C. Building height.

- No building shall exceed fifty (50) FIFTY-EIGHT (58) feet in height FOR THE NORTH WING OF BUILDING 1, FIFTY-EIGHT (58) FEET FOR BUILDING 2, FORTY-FIVE (45) FEET FOR THE SOUTH WING OF BUILDING 1, FORTY-FIVE (45) FEET FOR BUILDINGS 4, 5, 6, 7 AND TWENTY-FOUR (24) FEET FOR BUILDING 3 except as otherwise provided in article VII. BUILDING HEIGHT SHALL BE INCLUSIVE OF MECHANICAL EQUIPMENT, ROOFTOP APPURTENANCES AND SCREENING. See Building Height Site Plan Exhibit of the Development Plan for details and exceptions.
- 2. Building height shall not exceed one (1) story within fifty (50) feet of any R-1, R-2, R-3, R-4, R-4R or M-H district boundary line.
- D. Density requirements. Compliance with the standards under columns 3 and 4 determine allowable density for dwelling and guest units.

| Buildings 1* (north wing only) and 2* | Building 3              | Buildings 1* (south wing only) 4, 5, 6 and 7 |
|---------------------------------------|-------------------------|----------------------------------------------|
| 58 feet,                              | 24 feet,                | 45 feet,                                     |
| inclusive of mechanical               | inclusive of mechanical | inclusive of mechanical                      |