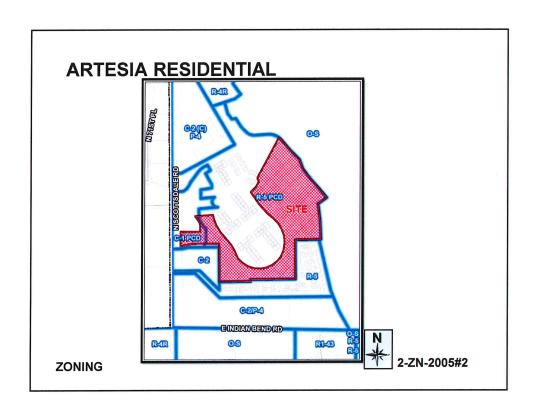

#### Zoning

The site is zoned Neighborhood Commercial, Planned Community (C-1 P-C) District and Multiple-family Residential, Planned Community (R-5 P-C) District. The C-1 zoning district is intended for convenience shopping and services for nearby neighborhoods and provides for small business retail and service establishments which supply commodities and services to meet the daily needs of the community. The R-5 zoning district is intended to provide for development of multiple-family residential and allows high density of population with a proportional increase in amenities as the density rises.

#### Context

The subject property is located along the east side of N. Scottsdale Road approximately 1,000 feet north of the intersection of E. Indian Bend Road and N. Scottsdale Road. Surrounding uses include multi-family residential, single-family residential, resort, commercial, office and open space uses. Please refer to context graphics attached.

# **ZONING MAP**

2-ZN-2005#2

Exhibit 2 Ordinance No. 4187