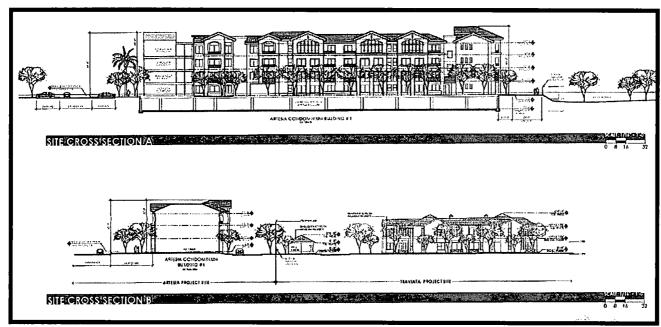

The applicant's proposed amendment also includes modifications to the allowable building height on the residential (R-5 PCD) portion of the site as well as more-accurately defining the locations of proposed building height. The previous approval for the site (2-ZN-2005) limited overall building height for the residential portion of the site to 50 feet, *exclusive* rooftop appurtenances. The resulting building heights for the project ranged from 40 feet of maximum height for residential units at the southern portion of the site to 44 feet of maximum height for residential units along the McCormick Ranch golf course to nearly 59 feet of maximum height for the condominium buildings located at the center of the site.

proposal for building height to limit maximum building height for residential buildings #1 (south wing units)#2-#7 on the portion of the site for this application to 45 feet, *inclusive* of rooftop appurtenances. While the applicant's proposal does provide for additional building height than what was previously proposed, the majority of the increase in height will be constructed in the two buildings adjacent to the golf course that have minimal exposure to adjacent developments. The applicant has submitted a plan as part of the revised development plan that demonstrates proposed buffering from the new, taller buildings to adjacent development.

|                       | 2005 Approval                                        | This Application                                                              | Entire R-5 area (includes new application area)                                                                                |
|-----------------------|------------------------------------------------------|-------------------------------------------------------------------------------|--------------------------------------------------------------------------------------------------------------------------------|
| Residential site area | 39 gross acres                                       | 17.02 gross acres                                                             | 39 gross acres                                                                                                                 |
| Residential du/acre   | 12.3 du/acre                                         | 18.33 du/acre                                                                 | 17.25 du/acre                                                                                                                  |
| Residential height    | 50 feet,<br>exclusive of<br>rooftop<br>appurtenances | Varies – No more<br>than 58 feet,<br>inclusive of<br>rooftop<br>appurtenances | Varies between 45 feet and 58 feet, <i>inclusive</i> of rooftop appurtenances. See Development Plan-Building Height Site Plan. |
| Commercial site area  | 6.3 gross acres                                      | 5 gross acres                                                                 |                                                                                                                                |