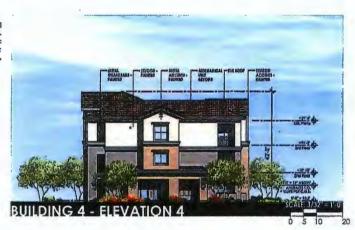

#### C. Building height.

- No building shall exceed fifty (50) FIFTY-EIGHT (58) feet in height FOR THE NORTH WING OF BUILDING 1, FIFTY-EIGHT (58) FEET FOR BUILDING 2, FORTY-FIVE (45) FEET FOR THE SOUTH WING OF BUILDING 1, FORTY-FIVE (45) FEET FOR BUILDINGS 4, 5, 6, 7 AND TWENTY-FOUR (24) FEET FOR BUILDING 3 except as otherwise provided in article VII. BUILDING HEIGHT SHALL BE INCLUSIVE OF MECHANICAL EQUIPMENT, ROOFTOP APPURTENANCES AND SCREENING. See Building Height Site Plan Exhibit of the Development Plan for details and exceptions.
- 2. Building height shall not exceed one (1) story within fifty (50) feet of any R-1, R-2, R-3, R-4, R-4R or M-H district boundary line.
- D. Density requirements. Compliance with the standards under columns 3 and 4 determine allowable density for dwelling and guest units.

| Buildings 1* (north wing only) and 2* | Building 3              | Buildings 1* (south wing only) 4, 5, 6 and 7 |
|---------------------------------------|-------------------------|----------------------------------------------|
| 58 feet,                              | 24 feet,                | 45 feet,                                     |
| inclusive of mechanical               | inclusive of mechanical | inclusive of mechanical                      |