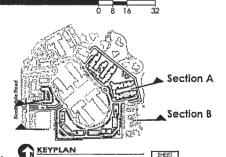

#### Context

The subject property is located along the east side of N. Scottsdale Road approximately 1,000 feet north of the intersection of E. Indian Bend Road and N. Scottsdale Road. Surrounding uses include multi-family residential, single-family residential, resort, commercial, office and open space uses. Please refer to context graphics attached.

#### II. Context

The Property is located north of Downtown and just north of the Southern Scottsdale Character Area. The Property, bounded by the McCormick Ranch Golf Course (O-S) to the east, Traviata Condominiums (R-5) and Scottsdale Seville shopping center (C-2) to the south, Scottsdale Plaza Resort (SUP-R) to the west and the Scottsdale Office Center (C-2) to the north. The City-owned McCormick-Stillman Railroad Park is located to the south of Indian Bend Road.