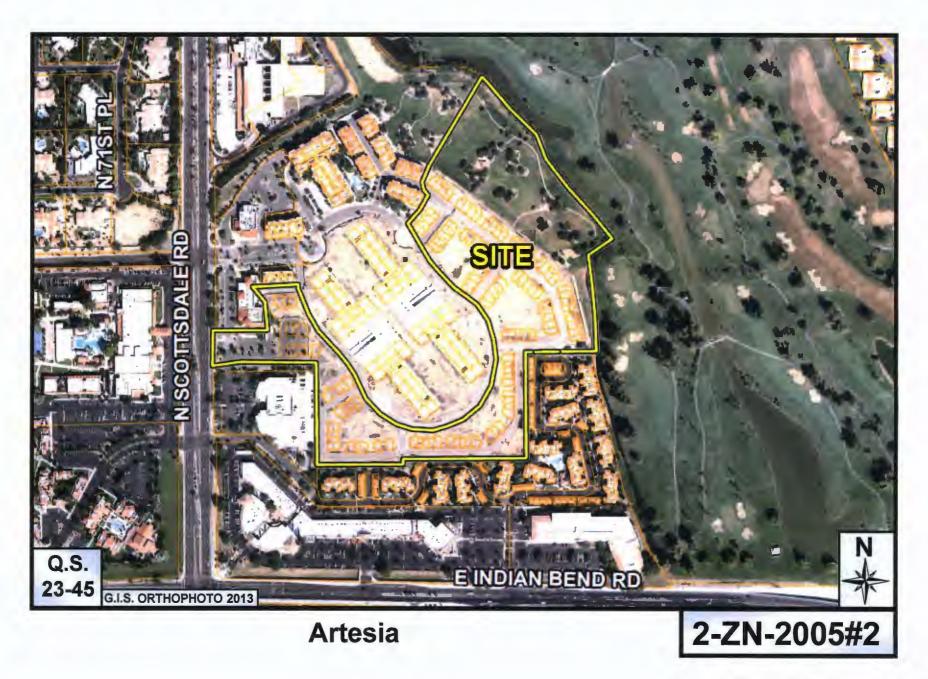

#### Context

The subject property is located along the east side of N. Scottsdale Road approximately 1,000 feet north of the intersection of E. Indian Bend Road and N. Scottsdale Road. Surrounding uses include multi-family residential, single-family residential, resort, commercial, office and open space uses. Please refer to context graphics attached.

#### II. Context

The Property is located north of Downtown and just north of the Southern Scottsdale Character Area. The Property, bounded by the McCormick Ranch Golf Course (O-S) to the east, Traviata Condominiums (R-5) and Scottsdale Seville shopping center (C-2) to the south, Scottsdale Plaza Resort (SUP-R) to the west and the Scottsdale Office Center (C-2) to the north. The City-owned McCormick-Stillman Railroad Park is located to the south of Indian Bend Road.