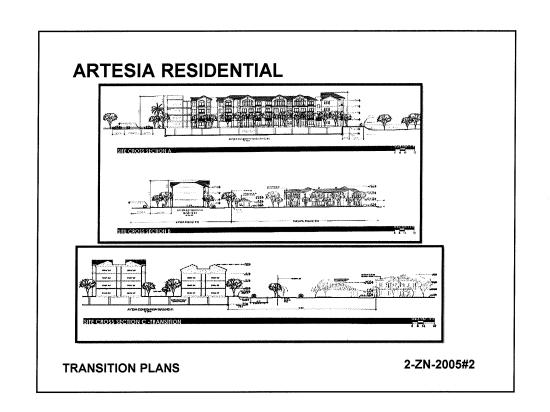

proposal for building height to limit maximum building height for residential buildings #1 (south wing units)#2-#7 on the portion of the site for this application to 45 feet, *inclusive* of rooftop appurtenances. While the applicant's proposal does provide for additional building height than what was previously proposed, the majority of the increase in height will be constructed in the two buildings adjacent to the golf course that have minimal exposure to adjacent developments. The applicant has submitted a plan as part of the revised development plan that demonstrates proposed buffering from the new, taller buildings to adjacent development.

Case 2-ZN-2005 approved 480 units with a density of 12.3 dwelling units/acre and a maximum building height of 50' plus 18' for mechanical (total of 68') on the R-5 PCD Property. The living units that were approved with the 2005 case were generally larger and consisted of two and three-story floor plans and since that time market demand has shifted to smaller, single-level units, hence the request for increased density. The proposed development plan is a request for 673 units with a density of 17.25 dwelling units/acre and a maximum building height of 45' and 58' inclusive of mechanical (three- and four-story respectively) for the units along the golf course and 45' inclusive of mechanical for the units along the southern boundary of the Property. The proposed development plan provides a redesigned hierarchy of building massing designed in a manner that is respectful of the existing adjacent development (Traviata) with greater setbacks than the previous approval.

Response: The building configuration, architectural character, site circulation, pedestrian connectively, quality and amount of open scape, landscaping, and collection of amenities all factor into providing a design that enhances the unique southwestern character of Scottsdale. In keeping with the approved architectural style (and existing buildings on site), the new buildings will share the same architectural theming, materials, and details for contextual appropriateness. The Artesia development was approved by the Development Review Board in 2006 and upon City Council approval of the proposed development plan modification, another hearing before the DRB will be required for the current proposal to ensure that the proposed character and design are consistent with the context of the surrounding buildings and Sonoran Desert environment.