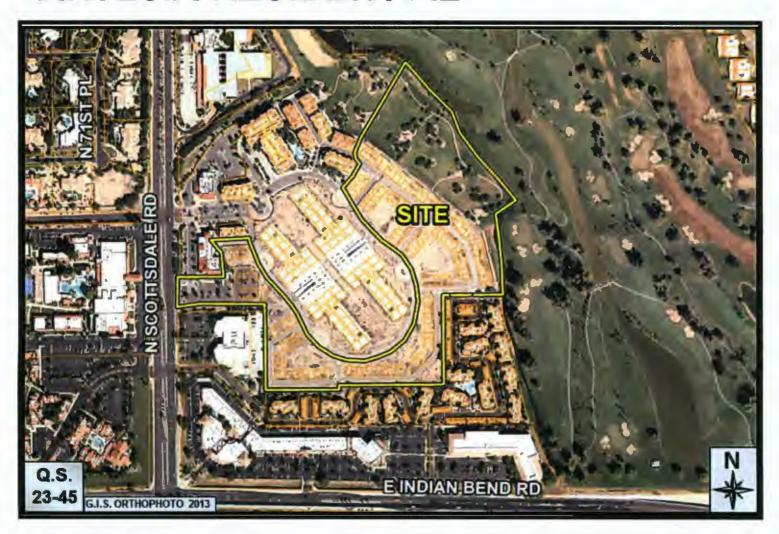

#### Context

The subject property is located along the east side of N. Scottsdale Road approximately 1,000 feet north of the intersection of E. Indian Bend Road and N. Scottsdale Road. Surrounding uses include multi-family residential, single-family residential, resort, commercial, office and open space uses. Please refer to context graphics attached.

# I. Summary of Request

The request is for a development plan amendment to the approved site plan and stipulations pursuant to case 2-ZN-2005 for a property located at 7171 N. Scottsdale Road, north of the northeast corner of Scottsdale and Indian Bend Roads (the "Property"). Case 2-ZN-2005 approved R-5 PCD zoning on 39+/- acres and C-1 PCD on 5+/- acres. This request is to amend the development plan for a 17+/- acre portion of the R-5 PCD site to allow for reallocation in building height and additional density for the units planned along the golf course and southern portion of the Property. The developer is also proposing a site plan modification to the C-1 PCD portion of the Property along Scottsdale Road only to improve access to the Property. No changes are being proposed to the residentially developed portions of the site.

#### II. Context

The Property is located north of Downtown and just north of the Southern Scottsdale Character Area. The Property, bounded by the McCormick Ranch Golf Course (O-S) to the east, Traviata Condominiums (R-5) and Scottsdale Seville shopping center (C-2) to the south, Scottsdale Plaza Resort (SUP-R) to the west and the Scottsdale Office Center (C-2) to the north. The City-owned McCormick-Stillman Railroad Park is located to the south of Indian Bend Road.