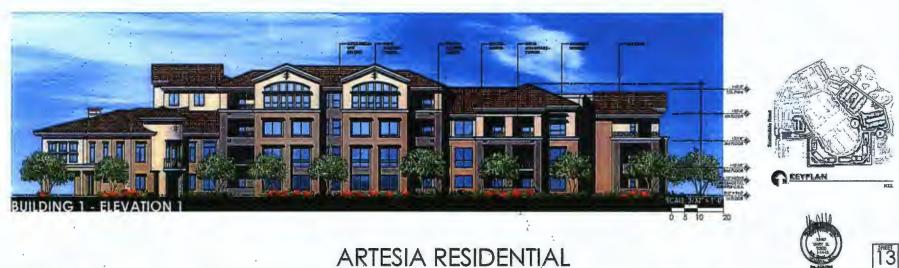

• Buildings/Description: Seven, multi-unit residential buildings (this application)

Parcel Size: Residential area: 17.02 gross acres (this application)

39 acres gross (entire project)

Commercial area: 2.48 gross acres (this application)

The applicant's proposed amendment also includes modifications to the allowable building height on the residential (R-5 PCD) portion of the site as well as more-accurately defining the locations of proposed building height. The previous approval for the site (2-ZN-2005) limited overall building height for the residential portion of the site to 50 feet, *exclusive* rooftop appurtenances. The resulting building heights for the project ranged from 40 feet of maximum height for residential units at the southern portion of the site to 44 feet of maximum height for residential units along the McCormick Ranch golf course to nearly 59 feet of maximum height for the condominium buildings located at the center of the site.

proposal for building height to limit maximum building height for residential buildings #1 (south wing units)#2-#7 on the portion of the site for this application to 45 feet, *inclusive* of rooftop appurtenances. While the applicant's proposal does provide for additional building height than what was previously proposed, the majority of the increase in height will be constructed in the two buildings adjacent to the golf course that have minimal exposure to adjacent developments. The applicant has submitted a plan as part of the revised development plan that demonstrates proposed buffering from the new, taller buildings to adjacent development.

|                       | 2005 Approval                                        | This Application                                                              | Entire R-5 area (includes new application area)                                                                                |
|-----------------------|------------------------------------------------------|-------------------------------------------------------------------------------|--------------------------------------------------------------------------------------------------------------------------------|
| Residential site area | 39 gross acres                                       | 17.02 gross acres                                                             | 39 gross acres                                                                                                                 |
| Residential du/acre   | 12.3 du/acre                                         | 18.33 du/acre                                                                 | 17.25 du/acre                                                                                                                  |
| Residential height    | 50 feet,<br>exclusive of<br>rooftop<br>appurtenances | Varies – No more<br>than 58 feet,<br>inclusive of<br>rooftop<br>appurtenances | Varies between 45 feet and 58 feet, <i>inclusive</i> of rooftop appurtenances. See Development Plan-Building Height Site Plan. |
| Commercial site area  | 6.3 gross acres                                      | 5 gross acres                                                                 |                                                                                                                                |

| Buildings 1* (north wing only) and 2* | Building 3              | Buildings 1* (south wing only) 4, 5, 6 and 7 |
|---------------------------------------|-------------------------|----------------------------------------------|
| 58 feet,                              | 24 feet,                | 45 feet,                                     |
| inclusive of mechanical               | inclusive of mechanical | inclusive of mechanical                      |