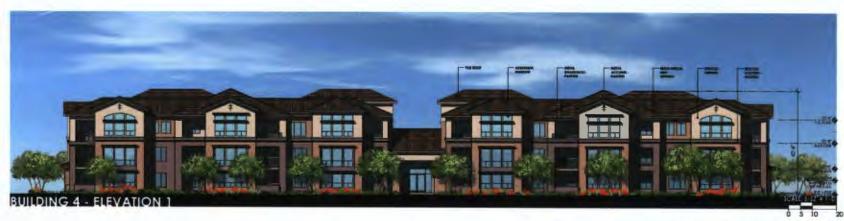

#### C. Building height.

- No building shall exceed fifty (50) FIFTY-EIGHT (58) feet in height FOR THE NORTH WING OF BUILDING 1, FIFTY-EIGHT (58) FEET FOR BUILDING 2, FORTY-FIVE (45) FEET FOR THE SOUTH WING OF BUILDING 1, FORTY-FIVE (45) FEET FOR BUILDINGS 4, 5, 6, 7 AND TWENTY-FOUR (24) FEET FOR BUILDING 3 except as otherwise provided in article VII. BUILDING HEIGHT SHALL BE INCLUSIVE OF MECHANICAL EQUIPMENT, ROOFTOP APPURTENANCES AND SCREENING. See Building Height Site Plan Exhibit of the Development Plan for details and exceptions.
- 2. Building height shall not exceed one (1) story within fifty (50) feet of any R-1, R-2, R-3, R-4, R-4R or M-H district boundary line.
- D. Density requirements. Compliance with the standards under columns 3 and 4 determine allowable density for dwelling and guest units.