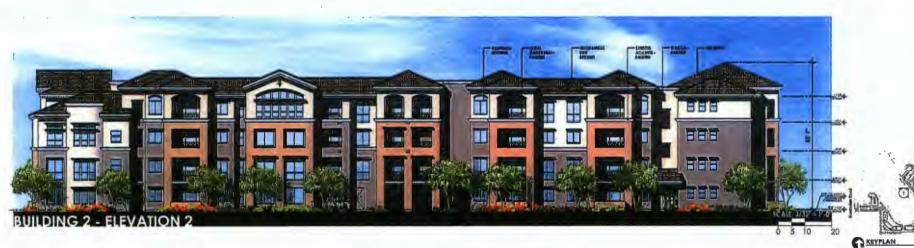

Response: The building configuration, architectural character, site circulation, pedestrian connectively, quality and amount of open scape, landscaping, and collection of amenities all factor into providing a design that enhances the unique southwestern character of Scottsdale. In keeping with the approved architectural style (and existing buildings on site), the new buildings will share the same architectural theming, materials, and details for contextual appropriateness. The Artesia development was approved by the Development Review Board in 2006 and upon City Council approval of the proposed development plan modification, another hearing before the DRB will be required for the current proposal to ensure that the proposed character and design are consistent with the context of the surrounding buildings and Sonoran Desert environment.