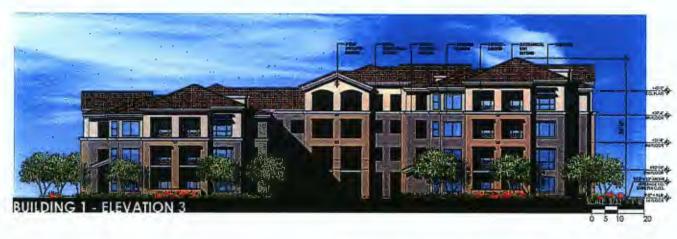

• Buildings/Description: Seven, multi-unit residential buildings (this application)

Parcel Size: Residential area: 17.02 gross acres (this application)

39 acres gross (entire project)

Commercial area: 2.48 gross acres (this application)

The applicant's proposed amendment also includes modifications to the allowable building height on the residential (R-5 PCD) portion of the site as well as more-accurately defining the locations of proposed building height. The previous approval for the site (2-ZN-2005) limited overall building height for the residential portion of the site to 50 feet, *exclusive* rooftop appurtenances. The resulting building heights for the project ranged from 40 feet of maximum height for residential units at the southern portion of the site to 44 feet of maximum height for residential units along the McCormick Ranch golf course to nearly 59 feet of maximum height for the condominium buildings located at the center of the site.

proposal for building height to limit maximum building height for residential buildings #1 (south wing units)#2-#7 on the portion of the site for this application to 45 feet, *inclusive* of rooftop appurtenances. While the applicant's proposal does provide for additional building height than what was previously proposed, the majority of the increase in height will be constructed in the two buildings adjacent to the golf course that have minimal exposure to adjacent developments. The applicant has submitted a plan as part of the revised development plan that demonstrates proposed buffering from the new, taller buildings to adjacent development.

|                       | 2005 Approval                                        | This Application                                                              | Entire R-5 area (includes new application area)                                                                                |
|-----------------------|------------------------------------------------------|-------------------------------------------------------------------------------|--------------------------------------------------------------------------------------------------------------------------------|
| Residential site area | 39 gross acres                                       | 17.02 gross acres                                                             | 39 gross acres                                                                                                                 |
| Residential du/acre   | 12.3 du/acre                                         | 18.33 du/acre                                                                 | 17.25 du/acre                                                                                                                  |
| Residential height    | 50 feet,<br>exclusive of<br>rooftop<br>appurtenances | Varies – No more<br>than 58 feet,<br>inclusive of<br>rooftop<br>appurtenances | Varies between 45 feet and 58 feet, <i>inclusive</i> of rooftop appurtenances. See Development Plan-Building Height Site Plan. |
| Commercial site area  | 6.3 gross acres                                      | 5 gross acres                                                                 |                                                                                                                                |

| Buildings 1* (north wing only) and 2* | Building 3              | Buildings 1* (south wing only) 4, 5, 6 and 7 |
|---------------------------------------|-------------------------|----------------------------------------------|
| 58 feet,                              | 24 feet,                | 45 feet,                                     |
| inclusive of mechanical               | inclusive of mechanical | inclusive of mechanical                      |