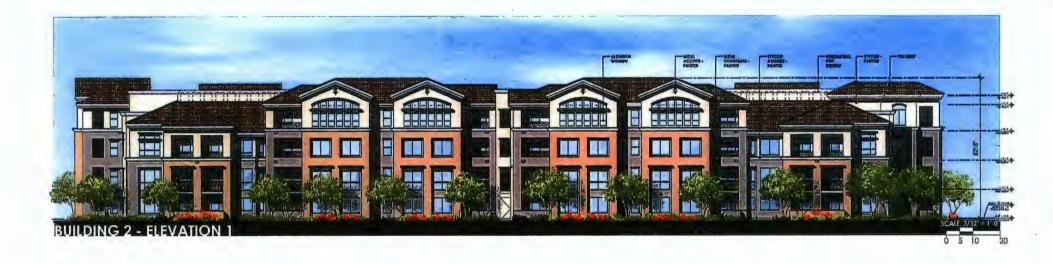

Response: The building configuration, architectural character, site circulation, pedestrian connectively, quality and amount of open scape, landscaping, and collection of amenities all factor into providing a design that enhances the unique southwestern character of Scottsdale. In keeping with the approved architectural style (and existing buildings on site), the new buildings will share the same architectural theming, materials, and details for contextual appropriateness. The Artesia development was approved by the Development Review Board in 2006 and upon City Council approval of the proposed development plan modification, another hearing before the DRB will be required for the current proposal to ensure that the proposed character and design are consistent with the context of the surrounding buildings and Sonoran Desert environment.