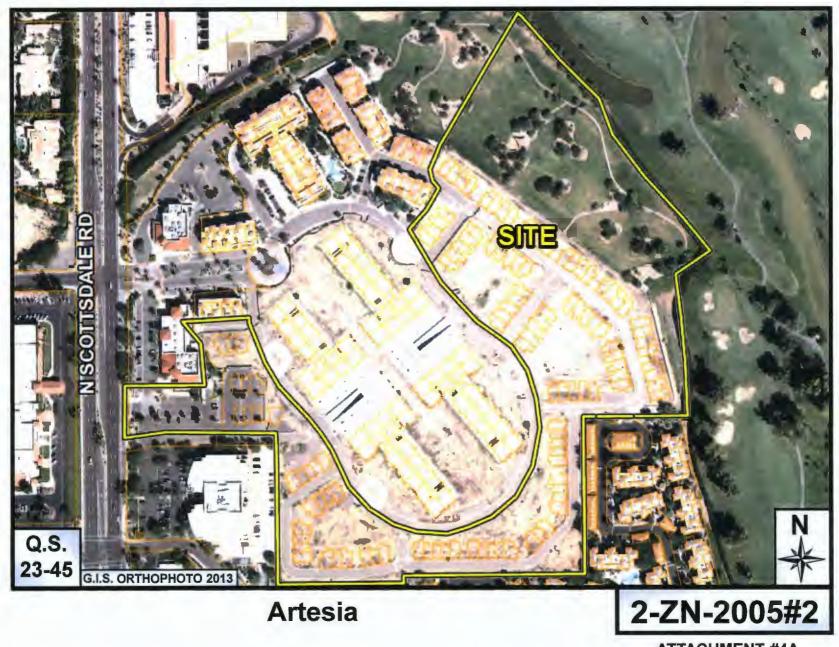

#### Context

The subject property is located along the east side of N. Scottsdale Road approximately 1,000 feet north of the intersection of E. Indian Bend Road and N. Scottsdale Road. Surrounding uses include multi-family residential, single-family residential, resort, commercial, office and open space uses. Please refer to context graphics attached.

#### II. Context

The Property is located north of Downtown and just north of the Southern Scottsdale Character Area. The Property, bounded by the McCormick Ranch Golf Course (O-S) to the east, Traviata Condominiums (R-5) and Scottsdale Seville shopping center (C-2) to the south, Scottsdale Plaza Resort (SUP-R) to the west and the Scottsdale Office Center (C-2) to the north. The City-owned McCormick-Stillman Railroad Park is located to the south of Indian Bend Road.