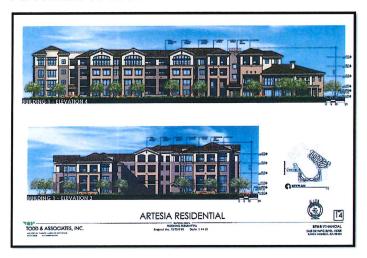

# Artesia Development Plan

2-ZN-2005#2

# I. Summary of Request

The request is for a development plan amendment to the approved site plan and stipulations pursuant to case 2-ZN-2005 for a property located at 7171 N. Scottsdale Road, north of the northeast corner of Scottsdale and Indian Bend Roads (the "Property"). Case 2-ZN-2005 approved R-5 PCD zoning on 39+/- acres and C-1 PCD on 5+/- acres. This request is to amend the development plan for a 17+/- acre portion of the R-5 PCD site to allow for reallocation in building height and additional density for the units planned along the golf course and southern portion of the Property. The developer is also proposing a site plan modification to the C-1 PCD portion of the Property along Scottsdale Road only to improve access to the Property. No changes are being proposed to the residentially developed portions of the site.

Case 2-ZN-2005 approved 480 units with a density of 12.3 dwelling units/acre and a maximum building height of 50' plus 18' for mechanical (total of 68') on the R-5 PCD Property. The living units that were approved with the 2005 case were generally larger and consisted of two and three-story floor plans and since that time market demand has shifted to smaller, single-level units, hence the request for increased density. The proposed development plan is a request for 673 units with a density of 17.25 dwelling units/acre and a maximum building height of 45' and 58' inclusive of mechanical (three- and four-story respectively) for the units along the golf course and 45' inclusive of mechanical for the units along the southern boundary of the Property. The proposed development plan provides a redesigned hierarchy of building massing designed in a manner that is respectful of the existing adjacent development (Traviata) with greater setbacks than the previous approval.