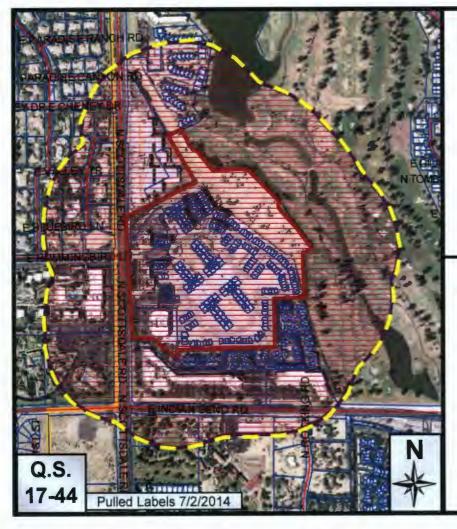

#### Context

The subject property is located along the east side of N. Scottsdale Road approximately 1,000 feet north of the intersection of E. Indian Bend Road and N. Scottsdale Road. Surrounding uses include multi-family residential, single-family residential, resort, commercial, office and open space uses. Please refer to context graphics attached.

#### II. Context

The Property is located north of Downtown and just north of the Southern Scottsdale Character Area. The Property, bounded by the McCormick Ranch Golf Course (O-S) to the east, Traviata Condominiums (R-5) and Scottsdale Seville shopping center (C-2) to the south, Scottsdale Plaza Resort (SUP-R) to the west and the Scottsdale Office Center (C-2) to the north. The City-owned McCormick-Stillman Railroad Park is located to the south of Indian Bend Road.