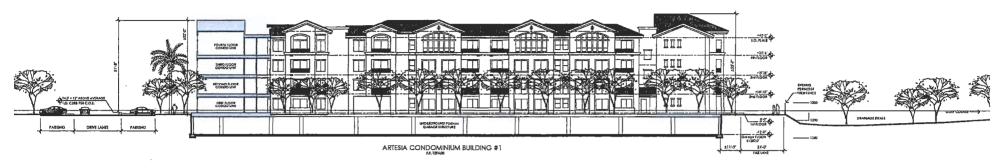

The applicant's proposed amendment also includes modifications to the allowable building height on the residential (R-5 PCD) portion of the site as well as more-accurately defining the locations of proposed building height. The previous approval for the site (2-ZN-2005) limited overall building height for the residential portion of the site to 50 feet, *exclusive* rooftop appurtenances. The resulting building heights for the project ranged from 40 feet of maximum height for residential units at the southern portion of the site to 44 feet of maximum height for residential units along the McCormick Ranch golf course to nearly 59 feet of maximum height for the condominium buildings located at the center of the site.

proposal for building height to limit maximum building height for residential buildings #1 (south wing units)#2-#7 on the portion of the site for this application to 45 feet, *inclusive* of rooftop appurtenances. While the applicant's proposal does provide for additional building height than what was previously proposed, the majority of the increase in height will be constructed in the two buildings adjacent to the golf course that have minimal exposure to adjacent developments. The applicant has submitted a plan as part of the revised development plan that demonstrates proposed buffering from the new, taller buildings to adjacent development.

|                       | 2005 Approval                                        | This Application                                                              | Entire R-5 area (includes new application area)                                                                                |
|-----------------------|------------------------------------------------------|-------------------------------------------------------------------------------|--------------------------------------------------------------------------------------------------------------------------------|
| Residential site area | 39 gross acres                                       | 17.02 gross acres                                                             | 39 gross acres                                                                                                                 |
| Residential du/acre   | 12.3 du/acre                                         | 18.33 du/acre                                                                 | 17.25 du/acre                                                                                                                  |
| Residential height    | 50 feet,<br>exclusive of<br>rooftop<br>appurtenances | Varies – No more<br>than 58 feet,<br>inclusive of<br>rooftop<br>appurtenances | Varies between 45 feet and 58 feet, <i>inclusive</i> of rooftop appurtenances. See Development Plan-Building Height Site Plan. |
| Commercial site area  | 6.3 gross acres                                      | 5 gross acres                                                                 |                                                                                                                                |

Case 2-ZN-2005 approved 480 units with a density of 12.3 dwelling units/acre and a maximum building height of 50' plus 18' for mechanical (total of 68') on the R-5 PCD Property. The living units that were approved with the 2005 case were generally larger and consisted of two and three-story floor plans and since that time market demand has shifted to smaller, single-level units, hence the request for increased density. The proposed development plan is a request for 673 units with a density of 17.25 dwelling units/acre and a maximum building height of 45' and 58' inclusive of mechanical (three- and four-story respectively) for the units along the golf course and 45' inclusive of mechanical for the units along the southern boundary of the Property. The proposed development plan provides a redesigned hierarchy of building massing designed in a manner that is respectful of the existing adjacent development (Traviata) with greater setbacks than the previous approval.