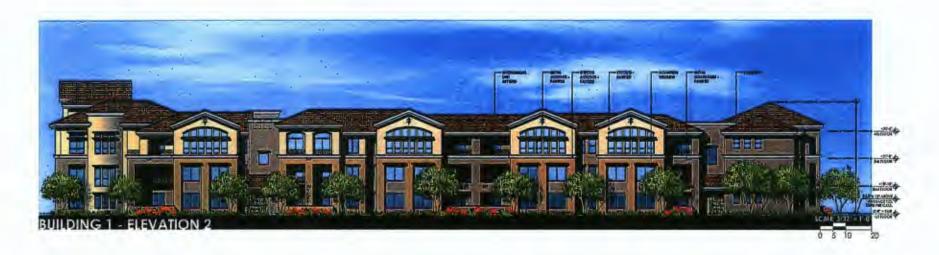

• Buildings/Description: Seven, multi-unit residential buildings (this application)

Parcel Size: Residential area: 17.02 gross acres (this application)

39 acres gross (entire project)

Commercial area: 2.48 gross acres (this application)

The applicant's proposed amendment also includes modifications to the allowable building height on the residential (R-5 PCD) portion of the site as well as more-accurately defining the locations of proposed building height. The previous approval for the site (2-ZN-2005) limited overall building height for the residential portion of the site to 50 feet, *exclusive* rooftop appurtenances. The resulting building heights for the project ranged from 40 feet of maximum height for residential units at the southern portion of the site to 44 feet of maximum height for residential units along the McCormick Ranch golf course to nearly 59 feet of maximum height for the condominium buildings located at the center of the site.

proposal for building height to limit maximum building height for residential buildings #1 (south wing units)#2-#7 on the portion of the site for this application to 45 feet, *inclusive* of rooftop appurtenances. While the applicant's proposal does provide for additional building height than what was previously proposed, the majority of the increase in height will be constructed in the two buildings adjacent to the golf course that have minimal exposure to adjacent developments. The applicant has submitted a plan as part of the revised development plan that demonstrates proposed buffering from the new, taller buildings to adjacent development.

|                       | 2005 Approval                                        | This Application                                                              | Entire R-5 area (includes new application area)                                                                                |
|-----------------------|------------------------------------------------------|-------------------------------------------------------------------------------|--------------------------------------------------------------------------------------------------------------------------------|
| Residential site area | 39 gross acres                                       | 17.02 gross acres                                                             | 39 gross acres                                                                                                                 |
| Residential du/acre   | 12.3 du/acre                                         | 18.33 du/acre                                                                 | 17.25 du/acre                                                                                                                  |
| Residential height    | 50 feet,<br>exclusive of<br>rooftop<br>appurtenances | Varies – No more<br>than 58 feet,<br>inclusive of<br>rooftop<br>appurtenances | Varies between 45 feet and 58 feet, <i>inclusive</i> of rooftop appurtenances. See Development Plan-Building Height Site Plan. |
| Commercial site area  | 6.3 gross acres                                      | 5 gross acres                                                                 |                                                                                                                                |

| Buildings 1* (north wing only) and 2* | Building 3              | Buildings 1* (south wing only) 4, 5, 6 and 7 |
|---------------------------------------|-------------------------|----------------------------------------------|
| 58 feet,                              | 24 feet,                | 45 feet,                                     |
| inclusive of mechanical               | inclusive of mechanical | inclusive of mechanical                      |