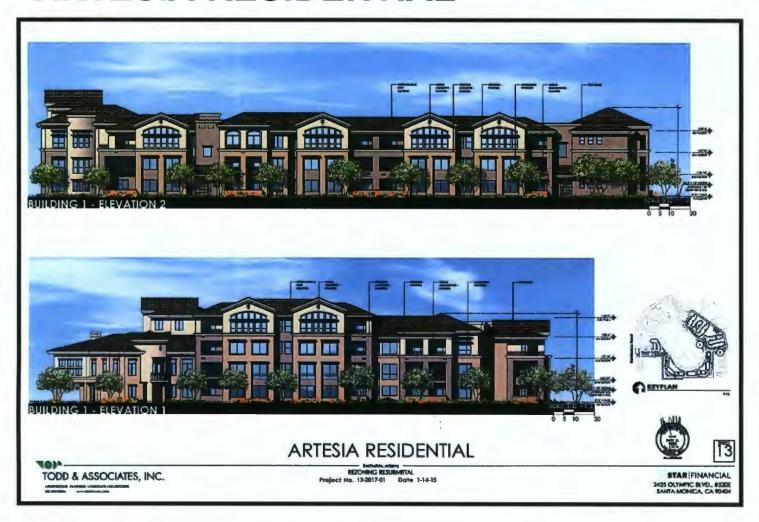

Response: The building configuration, architectural character, site circulation, pedestrian connectively, quality and amount of open scape, landscaping, and collection of amenities all factor into providing a design that enhances the unique southwestern character of Scottsdale. In keeping with the approved architectural style (and existing buildings on site), the new buildings will share the same architectural theming, materials, and details for contextual appropriateness. The Artesia development was approved by the Development Review Board in 2006 and upon City Council approval of the proposed development plan modification, another hearing before the DRB will be required for the current proposal to ensure that the proposed character and design are consistent with the context of the surrounding buildings and Sonoran Desert environment.

Response: The landscape plan design will be further developed with the DRB submittal. However, it is the full intent of this developer to provide a desert-rich vegetated environment consist with the already improved portions of the site. The developer recognizes the importance of creating a visually pleasing environment and utilizing low-water use desert appropriate plant materials throughout the development. Landscaping is an important part of the Artesia "resort-like" environment and will be designed in a manner that enhances the pedestrian realm and emphasizes shaded walkways and shaded amenity areas.