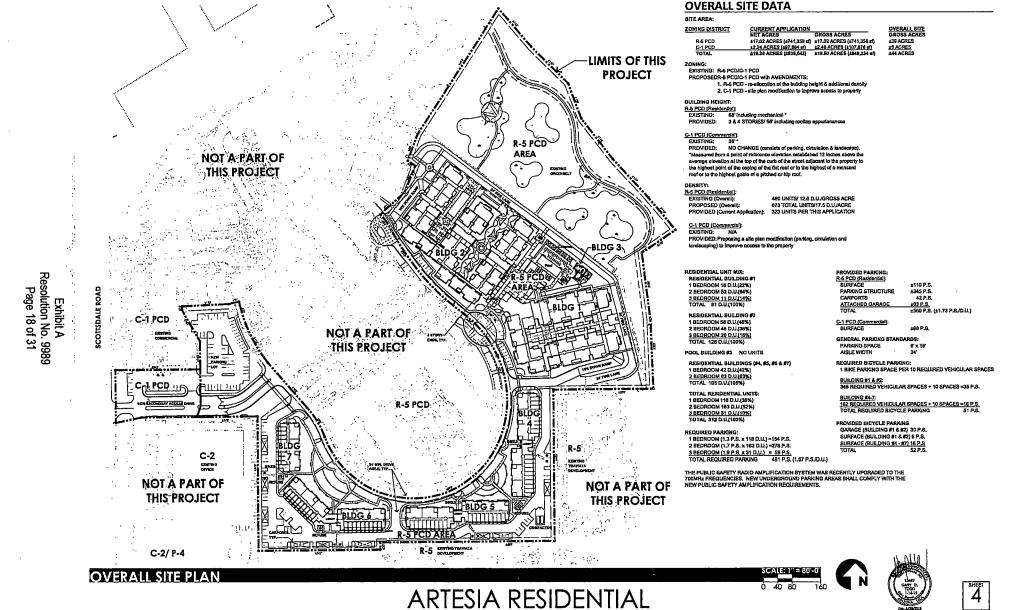

# I. Summary of Request

The request is for a development plan amendment to the approved site plan and stipulations pursuant to case 2-ZN-2005 for a property located at 7171 N. Scottsdale Road, north of the northeast corner of Scottsdale and Indian Bend Roads (the "Property"). Case 2-ZN-2005 approved R-5 PCD zoning on 39+/- acres and C-1 PCD on 5+/- acres. This request is to amend the development plan for a 17+/- acre portion of the R-5 PCD site to allow for reallocation in building height and additional density for the units planned along the golf course and southern portion of the Property. The developer is also proposing a site plan modification to the C-1 PCD portion of the Property along Scottsdale Road only to improve access to the Property. No changes are being proposed to the residentially developed portions of the site.

Case 2-ZN-2005 approved 480 units with a density of 12.3 dwelling units/acre and a maximum building height of 50' plus 18' for mechanical (total of 68') on the R-5 PCD Property. The living units that were approved with the 2005 case were generally larger and consisted of two and three-story floor plans and since that time market demand has shifted to smaller, single-level units, hence the request for increased density. The proposed development plan is a request for 673 units with a density of 17.25 dwelling units/acre and a maximum building height of 45' and 58' inclusive of mechanical (three- and four-story respectively) for the units along the golf course and 45' inclusive of mechanical for the units along the southern boundary of the Property. The proposed development plan provides a redesigned hierarchy of building massing designed in a manner that is respectful of the existing adjacent development (Traviata) with greater setbacks than the previous approval.

#### II. Context

The Property is located north of Downtown and just north of the Southern Scottsdale Character Area. The Property, bounded by the McCormick Ranch Golf Course (O-S) to the east, Traviata Condominiums (R-5) and Scottsdale Seville shopping center (C-2) to the south, Scottsdale Plaza Resort (SUP-R) to the west and the Scottsdale Office Center (C-2) to the north. The City-owned McCormick-Stillman Railroad Park is located to the south of Indian Bend Road.

# III. Zoning Background

The Property was zoned R-4R in case 11-ZN-1971 as part of the McCormick Ranch master planned community. The minutes of the March 1971 case discuss that the site was part of the larger Community Unit Planned Development (CUPD), a supplementary district created as part of the original Zoning Ordinance (Ordinance No. 455). CUPDs were applied to land of not less than 40 acres that provided a mix of land uses (residential, commercial, resort, open space, etc.) in a cohesive development plan. McCormick Ranch was the first master planned community in Scottsdale, if not in the state, and established a new threshold for creating communities and establishing comprehensive development criteria for larger tracts of land. Subsequently, in July 1971, the City adopted the Planned Community District (PCD) zoning district, which replaced the CUPD district and has since been applied to several master plan communities in Scottsdale similar to McCormick Ranch. The current zoning is C-1 PCD and R-5 PCD, which was approved in 2005 (2-ZN-2005) allowing for neighborhood commercial development along Scottsdale Road and 480 residential units east of the C-1 and west of the existing golf course.