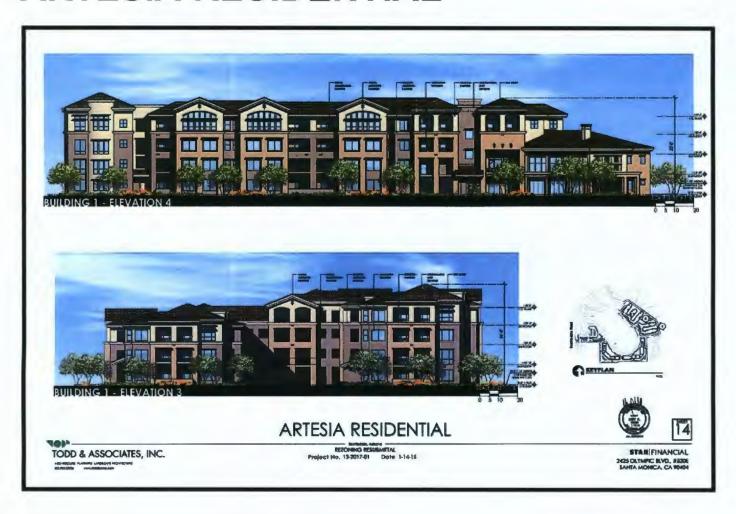

Response: The building configuration, architectural character, site circulation, pedestrian connectively, quality and amount of open scape, landscaping, and collection of amenities all factor into providing a design that enhances the unique southwestern character of Scottsdale. In keeping with the approved architectural style (and existing buildings on site), the new buildings will share the same architectural theming, materials, and details for contextual appropriateness. The Artesia development was approved by the Development Review Board in 2006 and upon City Council approval of the proposed development plan modification, another hearing before the DRB will be required for the current proposal to ensure that the proposed character and design are consistent with the context of the surrounding buildings and Sonoran Desert environment.

Response: The landscape plan design will be further developed with the DRB submittal. However, it is the full intent of this developer to provide a desert-rich vegetated environment consist with the already improved portions of the site. The developer recognizes the importance of creating a visually pleasing environment and utilizing low-water use desert appropriate plant materials throughout the development. Landscaping is an important part of the Artesia "resort-like" environment and will be designed in a manner that enhances the pedestrian realm and emphasizes shaded walkways and shaded amenity areas.