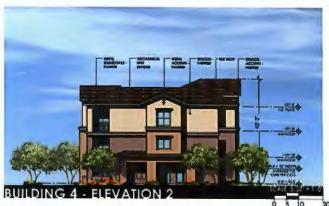

#### C. Building height.

- No building shall exceed fifty (50) FIFTY-EIGHT (58) feet in height FOR THE NORTH WING OF BUILDING 1, FIFTY-EIGHT (58) FEET FOR BUILDING 2, FORTY-FIVE (45) FEET FOR THE SOUTH WING OF BUILDING 1, FORTY-FIVE (45) FEET FOR BUILDINGS 4, 5, 6, 7 AND TWENTY-FOUR (24) FEET FOR BUILDING 3 except as otherwise provided in article VII. BUILDING HEIGHT SHALL BE INCLUSIVE OF MECHANICAL EQUIPMENT, ROOFTOP APPURTENANCES AND SCREENING. See Building Height Site Plan Exhibit of the Development Plan for details and exceptions.
- 2. Building height shall not exceed one (1) story within fifty (50) feet of any R-1, R-2, R-3, R-4, R-4R or M-H district boundary line.
- D. Density requirements. Compliance with the standards under columns 3 and 4 determine allowable density for dwelling and guest units.