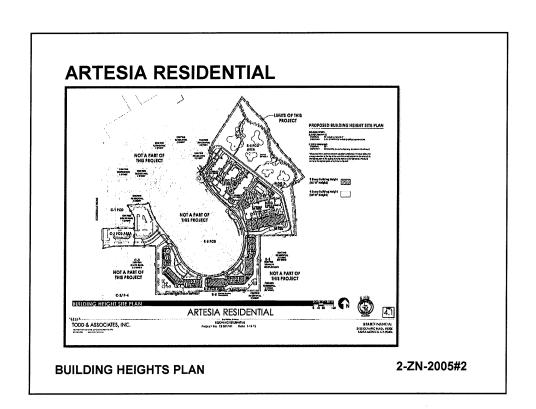

Although the proposal includes a request for an increase in the overall density associated with the subject site, it does not include a request for increased height. Subsequent to the December 10, 2015 Planning Commission hearing, the applicant met with the Traviata neighbors resulting in a height reduction in the south wing of Building one (1) from 4-stories (58') to 3-stories (45') inclusive of mechanical equipment. The change resulted in a reduction of eleven (11) units. The proposal is requesting a maximum building height of 45 feet and 58 feet inclusive of mechanical (three and four story) for the units along the golf course and 45 feet inclusive of mechanical for units along the southern boundary of the property, which is 10 feet less than that of the prior approval (2-ZN-2005). The applicant proposes that those buildings associated with maximum allowed building heights will be located adjacent to the existing McCormick Ranch Golf Club golf course east of the site and further away from the existing Traviata Condominium residences south of the subject site. Consequently, although the proposed rezoning increases the on-site density, it intends to minimize

The applicant's proposed amendment also includes modifications to the allowable building height on the residential (R-5 PCD) portion of the site as well as more-accurately defining the locations of proposed building height. The previous approval for the site (2-ZN-2005) limited overall building height for the residential portion of the site to 50 feet, *exclusive* rooftop appurtenances. The resulting building heights for the project ranged from 40 feet of maximum height for residential units at the southern portion of the site to 44 feet of maximum height for residential units along the McCormick Ranch golf course to nearly 59 feet of maximum height for the condominium buildings located at the center of the site.

proposal for building height to limit maximum building height for residential buildings #1 (south wing units)#2-#7 on the portion of the site for this application to 45 feet, *inclusive* of rooftop appurtenances. While the applicant's proposal does provide for additional building height than what was previously proposed, the majority of the increase in height will be constructed in the two buildings adjacent to the golf course that have minimal exposure to adjacent developments. The applicant has submitted a plan as part of the revised development plan that demonstrates proposed buffering from the new, taller buildings to adjacent development.

|                       | 2005 Approval                                        | This Application                                                              | Entire R-5 area (includes new application area)                                                                                |
|-----------------------|------------------------------------------------------|-------------------------------------------------------------------------------|--------------------------------------------------------------------------------------------------------------------------------|
| Residential site area | 39 gross acres                                       | 17.02 gross acres                                                             | 39 gross acres                                                                                                                 |
| Residential du/acre   | 12.3 du/acre                                         | 18.33 du/acre                                                                 | 17.25 du/acre                                                                                                                  |
| Residential height    | 50 feet,<br>exclusive of<br>rooftop<br>appurtenances | Varies – No more<br>than 58 feet,<br>inclusive of<br>rooftop<br>appurtenances | Varies between 45 feet and 58 feet, <i>inclusive</i> of rooftop appurtenances. See Development Plan-Building Height Site Plan. |
| Commercial site area  | 6.3 gross acres                                      | 5 gross acres                                                                 |                                                                                                                                |

| Buildings 1* (north wing only) and 2* | Building 3              | Buildings 1* (south wing only) 4, 5, 6 and 7 |
|---------------------------------------|-------------------------|----------------------------------------------|
| 58 feet,                              | 24 feet,                | 45 feet,                                     |
| inclusive of mechanical               | inclusive of mechanical | inclusive of mechanical                      |

#### C. Building height.

- No building shall exceed fifty (50) FIFTY-EIGHT (58) feet in height FOR THE NORTH WING OF BUILDING 1, FIFTY-EIGHT (58) FEET FOR BUILDING 2, FORTY-FIVE (45) FEET FOR THE SOUTH WING OF BUILDING 1, FORTY-FIVE (45) FEET FOR BUILDINGS 4, 5, 6, 7 AND TWENTY-FOUR (24) FEET FOR BUILDING 3 except as otherwise provided in article VII. BUILDING HEIGHT SHALL BE INCLUSIVE OF MECHANICAL EQUIPMENT, ROOFTOP APPURTENANCES AND SCREENING. See Building Height Site Plan Exhibit of the Development Plan for details and exceptions.
- 2. Building height shall not exceed one (1) story within fifty (50) feet of any R-1, R-2, R-3, R-4, R-4R or M-H district boundary line.
- D. Density requirements. Compliance with the standards under columns 3 and 4 determine allowable density for dwelling and guest units.