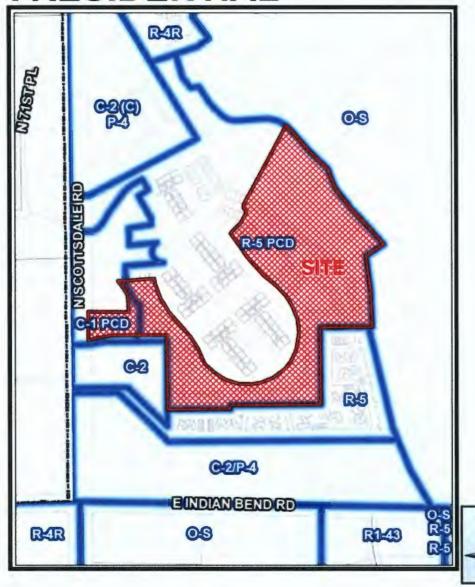

#### Zoning

The site is zoned Neighborhood Commercial, Planned Community (C-1 P-C) District and Multiple-family Residential, Planned Community (R-5 P-C) District. The C-1 zoning district is intended for convenience shopping and services for nearby neighborhoods and provides for small business retail and service establishments which supply commodities and services to meet the daily needs of the community. The R-5 zoning district is intended to provide for development of multiple-family residential and allows high density of population with a proportional increase in amenities as the density rises.

# III. Zoning Background

The Property was zoned R-4R in case 11-ZN-1971 as part of the McCormick Ranch master planned community. The minutes of the March 1971 case discuss that the site was part of the larger Community Unit Planned Development (CUPD), a supplementary district created as part of the original Zoning Ordinance (Ordinance No. 455). CUPDs were applied to land of not less than 40 acres that provided a mix of land uses (residential, commercial, resort, open space, etc.) in a cohesive development plan. McCormick Ranch was the first master planned community in Scottsdale, if not in the state, and established a new threshold for creating communities and establishing comprehensive development criteria for larger tracts of land. Subsequently, in July 1971, the City adopted the Planned Community District (PCD) zoning district, which replaced the CUPD district and has since been applied to several master plan communities in Scottsdale similar to McCormick Ranch. The current zoning is C-1 PCD and R-5 PCD, which was approved in 2005 (2-ZN-2005) allowing for neighborhood commercial development along Scottsdale Road and 480 residential units east of the C-1 and west of the existing golf course.

#### IV. General Plan

The land use designation on the Property is Urban Neighborhoods and Neighborhood Commercial (per the approval of case 1-GP-2005). The request is consistent with the General Plan's land use map, goals and policies. An analysis of the General Plan's goals and policies is provided below: