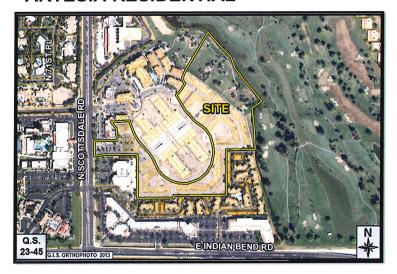

#### Context

The subject property is located along the east side of N. Scottsdale Road approximately 1,000 feet north of the intersection of E. Indian Bend Road and N. Scottsdale Road. Surrounding uses include multi-family residential, single-family residential, resort, commercial, office and open space uses. Please refer to context graphics attached.

#### II. Context

The Property is located north of Downtown and just north of the Southern Scottsdale Character Area. The Property, bounded by the McCormick Ranch Golf Course (O-S) to the east, Traviata Condominiums (R-5) and Scottsdale Seville shopping center (C-2) to the south, Scottsdale Plaza Resort (SUP-R) to the west and the Scottsdale Office Center (C-2) to the north. The City-owned McCormick-Stillman Railroad Park is located to the south of Indian Bend Road.