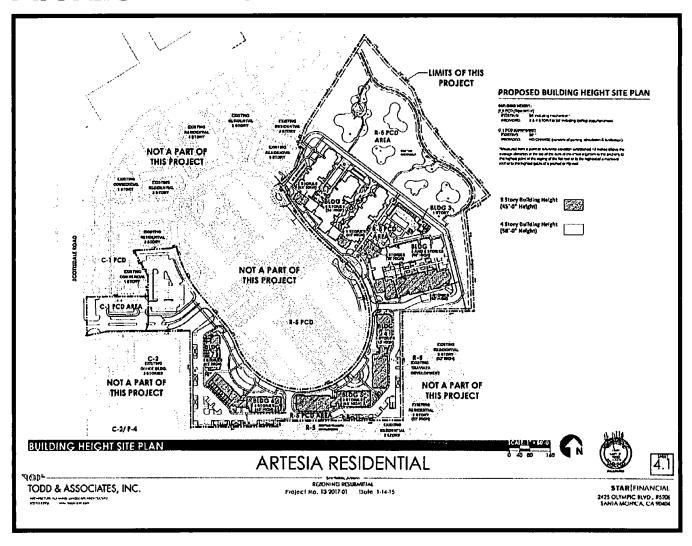

The applicant's proposed amendment also includes modifications to the allowable building height on the residential (R-5 PCD) portion of the site as well as more-accurately defining the locations of proposed building height. The previous approval for the site (2-ZN-2005) limited overall building height for the residential portion of the site to 50 feet, *exclusive* rooftop appurtenances. The resulting building heights for the project ranged from 40 feet of maximum height for residential units at the southern portion of the site to 44 feet of maximum height for residential units along the McCormick Ranch golf course to nearly 59 feet of maximum height for the condominium buildings located at the center of the site.

|                       | 2005 Approval                                        | This Application                                                              | Entire R-5 area (includes new application area)                                                                                |
|-----------------------|------------------------------------------------------|-------------------------------------------------------------------------------|--------------------------------------------------------------------------------------------------------------------------------|
| Residential site area | 39 gross acres                                       | 17.02 gross acres                                                             | 39 gross acres                                                                                                                 |
| Residential du/acre   | 12.3 du/acre                                         | 18.33 du/acre                                                                 | 17.25 du/acre                                                                                                                  |
| Residential height    | 50 feet,<br>exclusive of<br>rooftop<br>appurtenances | Varies – No more<br>than 58 feet,<br>inclusive of<br>rooftop<br>appurtenances | Varies between 45 feet and 58 feet, <i>inclusive</i> of rooftop appurtenances. See Development Plan-Building Height Site Plan. |
| Commercial site area  | 6.3 gross acres                                      | 5 gross acres                                                                 |                                                                                                                                |

| Buildings 1* (north wing only) and 2* | Building 3              | Buildings 1* (south wing only) 4, 5, 6 and 7 |
|---------------------------------------|-------------------------|----------------------------------------------|
| 58 feet,                              | 24 feet,                | 45 feet,                                     |
| inclusive of mechanical               | inclusive of mechanical | inclusive of mechanical                      |

Case 2-ZN-2005 approved 480 units with a density of 12.3 dwelling units/acre and a maximum building height of 50' plus 18' for mechanical (total of 68') on the R-5 PCD Property. The living units that were approved with the 2005 case were generally larger and consisted of two and three-story floor plans and since that time market demand has shifted to smaller, single-level units, hence the request for increased density. The proposed development plan is a request for 673 units with a density of 17.25 dwelling units/acre and a maximum building height of 45' and 58' inclusive of mechanical (three- and four-story respectively) for the units along the golf course and 45' inclusive of mechanical for the units along the southern boundary of the Property. The proposed development plan provides a redesigned hierarchy of building massing designed in a manner that is respectful of the existing adjacent development (Traviata) with greater setbacks than the previous approval.

#### C. Building height.

- No building shall exceed fifty (50) FIFTY-EIGHT (58) feet in height FOR THE NORTH WING OF BUILDING 1, FIFTY-EIGHT (58) FEET FOR BUILDING 2, FORTY-FIVE (45) FEET FOR THE SOUTH WING OF BUILDING 1, FORTY-FIVE (45) FEET FOR BUILDINGS 4, 5, 6, 7 AND TWENTY-FOUR (24) FEET FOR BUILDING 3 except as otherwise provided in article VII. BUILDING HEIGHT SHALL BE INCLUSIVE OF MECHANICAL EQUIPMENT, ROOFTOP APPURTENANCES AND SCREENING. See Building Height Site Plan Exhibit of the Development Plan for details and exceptions.
- 2. Building height shall not exceed one (1) story within fifty (50) feet of any R-1, R-2, R-3, R-4, R-4R or M-H district boundary line.
- D. Density requirements. Compliance with the standards under columns 3 and 4 determine allowable density for dwelling and guest units.