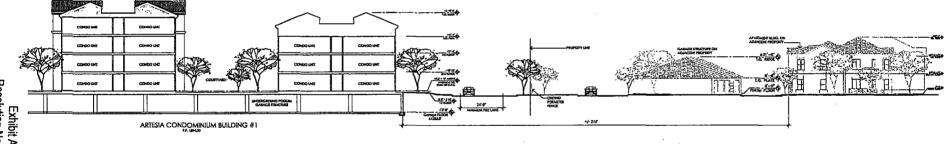

Case 2-ZN-2005 approved 480 units with a density of 12.3 dwelling units/acre and a maximum building height of 50' plus 18' for mechanical (total of 68') on the R-5 PCD Property. The living units that were approved with the 2005 case were generally larger and consisted of two and three-story floor plans and since that time market demand has shifted to smaller, single-level units, hence the request for increased density. The proposed development plan is a request for 673 units with a density of 17.25 dwelling units/acre and a maximum building height of 45' and 58' inclusive of mechanical (three- and four-story respectively) for the units along the golf course and 45' inclusive of mechanical for the units along the southern boundary of the Property. The proposed development plan provides a redesigned hierarchy of building massing designed in a manner that is respectful of the existing adjacent development (Traviata) with greater setbacks than the previous approval.

#### C. Building height.

- No building shall exceed fifty (50) FIFTY-EIGHT (58) feet in height FOR THE NORTH WING OF BUILDING 1, FIFTY-EIGHT (58) FEET FOR BUILDING 2, FORTY-FIVE (45) FEET FOR THE SOUTH WING OF BUILDING 1, FORTY-FIVE (45) FEET FOR BUILDINGS 4, 5, 6, 7 AND TWENTY-FOUR (24) FEET FOR BUILDING 3 except as otherwise provided in article VII. BUILDING HEIGHT SHALL BE INCLUSIVE OF MECHANICAL EQUIPMENT, ROOFTOP APPURTENANCES AND SCREENING. See Building Height Site Plan Exhibit of the Development Plan for details and exceptions.
- 2. Building height shall not exceed one (1) story within fifty (50) feet of any R-1, R-2, R-3, R-4, R-4R or M-H district boundary line.
- D. Density requirements. Compliance with the standards under columns 3 and 4 determine allowable density for dwelling and guest units.