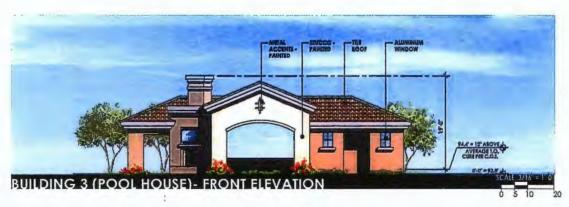

| Buildings 1* (north wing only) and 2* | Building 3              | Buildings 1* (south wing only) 4, 5, 6 and 7 |
|---------------------------------------|-------------------------|----------------------------------------------|
| 58 feet,                              | 24 feet,                | 45 feet,                                     |
| inclusive of mechanical               | inclusive of mechanical | inclusive of mechanical                      |

#### C. Building height.

- No building shall exceed fifty (50) FIFTY-EIGHT (58) feet in height FOR THE NORTH WING OF BUILDING 1, FIFTY-EIGHT (58) FEET FOR BUILDING 2, FORTY-FIVE (45) FEET FOR THE SOUTH WING OF BUILDING 1, FORTY-FIVE (45) FEET FOR BUILDINGS 4, 5, 6, 7 AND TWENTY-FOUR (24) FEET FOR BUILDING 3 except as otherwise provided in article VII. BUILDING HEIGHT SHALL BE INCLUSIVE OF MECHANICAL EQUIPMENT, ROOFTOP APPURTENANCES AND SCREENING. See Building Height Site Plan Exhibit of the Development Plan for details and exceptions.
- 2. Building height shall not exceed one (1) story within fifty (50) feet of any R-1, R-2, R-3, R-4, R-4R or M-H district boundary line.
- D. Density requirements. Compliance with the standards under columns 3 and 4 determine allowable density for dwelling and guest units.