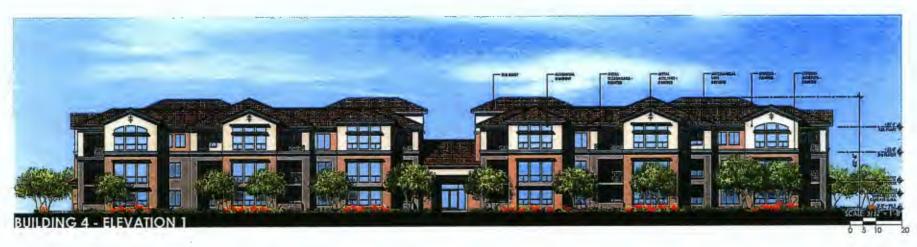

#### C. Building height.

- No building shall exceed fifty (50) FIFTY-EIGHT (58) feet in height FOR THE NORTH WING OF BUILDING 1, FIFTY-EIGHT (58) FEET FOR BUILDING 2, FORTY-FIVE (45) FEET FOR THE SOUTH WING OF BUILDING 1, FORTY-FIVE (45) FEET FOR BUILDINGS 4, 5, 6, 7 AND TWENTY-FOUR (24) FEET FOR BUILDING 3 except as otherwise provided in article VII. BUILDING HEIGHT SHALL BE INCLUSIVE OF MECHANICAL EQUIPMENT, ROOFTOP APPURTENANCES AND SCREENING. See Building Height Site Plan Exhibit of the Development Plan for details and exceptions.
- 2. Building height shall not exceed one (1) story within fifty (50) feet of any R-1, R-2, R-3, R-4, R-4R or M-H district boundary line.
- D. Density requirements. Compliance with the standards under columns 3 and 4 determine allowable density for dwelling and guest units.

| Buildings 1* (north wing only) and 2* | Building 3              | Buildings 1* (south wing only) 4, 5, 6 and 7 |
|---------------------------------------|-------------------------|----------------------------------------------|
| 58 feet,                              | 24 feet,                | 45 feet,                                     |
| inclusive of mechanical               | inclusive of mechanical | inclusive of mechanical                      |