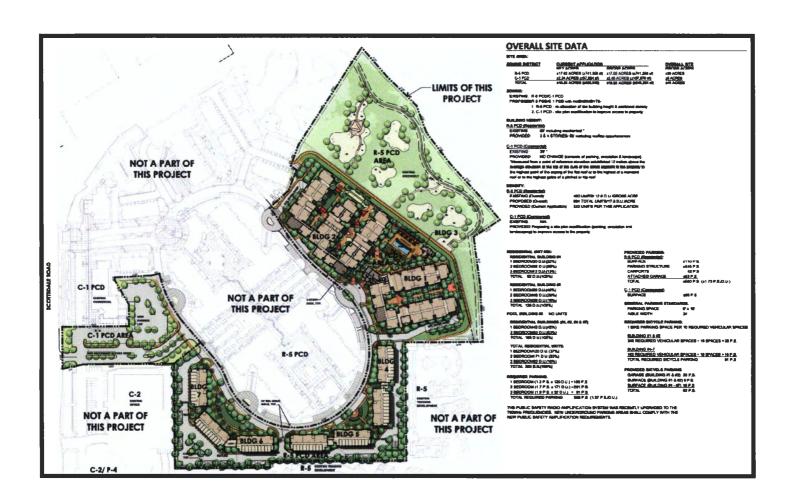

• Buildings/Description: Seven, multi-unit residential buildings (this application)

Parcel Size: Residential area: 17.02 gross acres (this application)

39 acres gross (entire project)

Commercial area: 2.48 gross acres (this application)

5 acres gross (entire project)

Building Height Allowed: Residential area: 50 feet, plus 18 feet for rooftop

appurtenances (existing approval)

Commercial area: 36 feet, plus rooftop appurtenances

Building Height Proposed: Residential area: 58 feet, inclusive of rooftop

appurtenances

Commercial area: 36 feet, plus rooftop appurtenances

Parking Required: Residential area: 508 parking spaces (this application)

1,094 parking spaces (entire project)

Commercial area: 169 parking spaces (entire project)

560 parking spaces (this application)
1,328 parking spaces (entire project)

Commercial area: 254 parking spaces (entire project)

Open Space Required: Residential area: 4.3 acres (this application)

Residential area:

9.2 acres (entire project)

Commercial area: 1.3 acres (entire project)

Open Space Provided: Residential area: 8.3 acres (this application)

19.5 acres (entire project)

Commercial area: 1.3 acres (entire project)

• Floor Area: 27,571 square feet (existing commercial)

Density Allowed: 12.3 du/acre or 480 units (per previous approval 2-ZN-2005)

## City Council Report | Artesia (2-ZN-2005#2)

Density Proposed:

18.3 du/acre or 312 units (this application) 17.25 du/acre or 673 units (entire project)

# I. Summary of Request

The request is for a development plan amendment to the approved site plan and stipulations pursuant to case 2-ZN-2005 for a property located at 7171 N. Scottsdale Road, north of the northeast corner of Scottsdale and Indian Bend Roads (the "Property"). Case 2-ZN-2005 approved R-5 PCD zoning on 39+/- acres and C-1 PCD on 5+/- acres. This request is to amend the development plan for a 17+/- acre portion of the R-5 PCD site to allow for reallocation in building height and additional density for the units planned along the golf course and southern portion of the Property. The developer is also proposing a site plan modification to the C-1 PCD portion of the Property along Scottsdale Road only to improve access to the Property. No changes are being proposed to the residentially developed portions of the site.

Case 2-ZN-2005 approved 480 units with a density of 12.3 dwelling units/acre and a maximum building height of 50' plus 18' for mechanical (total of 68') on the R-5 PCD Property. The living units that were approved with the 2005 case were generally larger and consisted of two and three-story floor plans and since that time market demand has shifted to smaller, single-level units, hence the request for increased density. The proposed development plan is a request for 673 units with a density of 17.25 dwelling units/acre and a maximum building height of 45' and 58' inclusive of mechanical (three- and four-story respectively) for the units along the golf course and 45' inclusive of mechanical for the units along the southern boundary of the Property. The proposed development plan provides a redesigned hierarchy of building massing designed in a manner that is respectful of the existing adjacent development (Traviata) with greater setbacks than the previous approval.