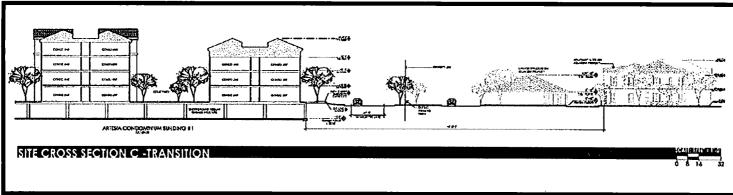

The applicant's proposed amendment also includes modifications to the allowable building height on the residential (R-5 PCD) portion of the site as well as more-accurately defining the locations of proposed building height. The previous approval for the site (2-ZN-2005) limited overall building height for the residential portion of the site to 50 feet, *exclusive* rooftop appurtenances. The resulting building heights for the project ranged from 40 feet of maximum height for residential units at the southern portion of the site to 44 feet of maximum height for residential units along the McCormick Ranch golf course to nearly 59 feet of maximum height for the condominium buildings located at the center of the site.

proposal for building height to limit maximum building height for residential buildings #1 (south wing units)#2-#7 on the portion of the site for this application to 45 feet, *inclusive* of rooftop appurtenances. While the applicant's proposal does provide for additional building height than what was previously proposed, the majority of the increase in height will be constructed in the two buildings adjacent to the golf course that have minimal exposure to adjacent developments. The applicant has submitted a plan as part of the revised development plan that demonstrates proposed buffering from the new, taller buildings to adjacent development.