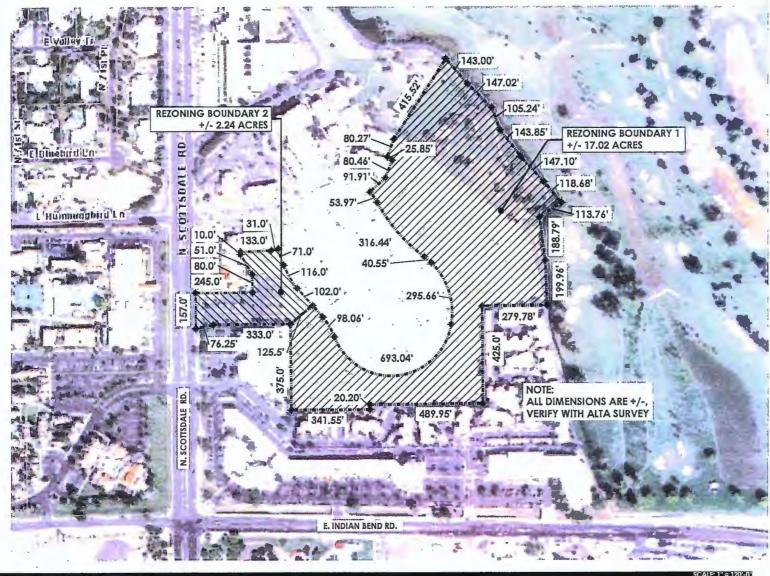

#### Context

The subject property is located along the east side of N. Scottsdale Road approximately 1,000 feet north of the intersection of E. Indian Bend Road and N. Scottsdale Road. Surrounding uses include multi-family residential, single-family residential, resort, commercial, office and open space uses. Please refer to context graphics attached.

• Buildings/Description: Seven, multi-unit residential buildings (this application)

Parcel Size: Residential area: 17.02 gross acres (this application)

39 acres gross (entire project)

Commercial area: 2.48 gross acres (this application)

|                       | 2005 Approval                                        | This Application                                                              | Entire R-5 area (includes new application area)                                                                                |
|-----------------------|------------------------------------------------------|-------------------------------------------------------------------------------|--------------------------------------------------------------------------------------------------------------------------------|
| Residential site area | 39 gross acres                                       | 17.02 gross acres                                                             | 39 gross acres                                                                                                                 |
| Residential du/acre   | 12.3 du/acre                                         | 18.33 du/acre                                                                 | 17.25 du/acre                                                                                                                  |
| Residential height    | 50 feet,<br>exclusive of<br>rooftop<br>appurtenances | Varies – No more<br>than 58 feet,<br>inclusive of<br>rooftop<br>appurtenances | Varies between 45 feet and 58 feet, <i>inclusive</i> of rooftop appurtenances. See Development Plan-Building Height Site Plan. |
| Commercial site area  | 6.3 gross acres                                      | 5 gross acres                                                                 |                                                                                                                                |

# I. Summary of Request

The request is for a development plan amendment to the approved site plan and stipulations pursuant to case 2-ZN-2005 for a property located at 7171 N. Scottsdale Road, north of the northeast corner of Scottsdale and Indian Bend Roads (the "Property"). Case 2-ZN-2005 approved R-5 PCD zoning on 39+/- acres and C-1 PCD on 5+/- acres. This request is to amend the development plan for a 17+/- acre portion of the R-5 PCD site to allow for reallocation in building height and additional density for the units planned along the golf course and southern portion of the Property. The developer is also proposing a site plan modification to the C-1 PCD portion of the Property along Scottsdale Road only to improve access to the Property. No changes are being proposed to the residentially developed portions of the site.