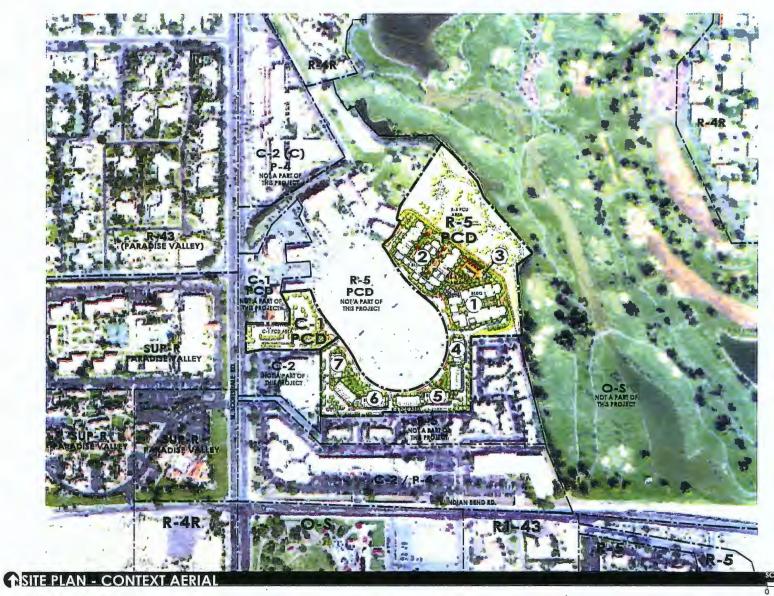

#### II. Context

The Property is located north of Downtown and just north of the Southern Scottsdale Character Area. The Property, bounded by the McCormick Ranch Golf Course (O-S) to the east, Traviata Condominiums (R-5) and Scottsdale Seville shopping center (C-2) to the south, Scottsdale Plaza Resort (SUP-R) to the west and the Scottsdale Office Center (C-2) to the north. The City-owned McCormick-Stillman Railroad Park is located to the south of Indian Bend Road.

# III. Zoning Background

The Property was zoned R-4R in case 11-ZN-1971 as part of the McCormick Ranch master planned community. The minutes of the March 1971 case discuss that the site was part of the larger Community Unit Planned Development (CUPD), a supplementary district created as part of the original Zoning Ordinance (Ordinance No. 455). CUPDs were applied to land of not less than 40 acres that provided a mix of land uses (residential, commercial, resort, open space, etc.) in a cohesive development plan. McCormick Ranch was the first master planned community in Scottsdale, if not in the state, and established a new threshold for creating communities and establishing comprehensive development criteria for larger tracts of land. Subsequently, in July 1971, the City adopted the Planned Community District (PCD) zoning district, which replaced the CUPD district and has since been applied to several master plan communities in Scottsdale similar to McCormick Ranch. The current zoning is C-1 PCD and R-5 PCD, which was approved in 2005 (2-ZN-2005) allowing for neighborhood commercial development along Scottsdale Road and 480 residential units east of the C-1 and west of the existing golf course.