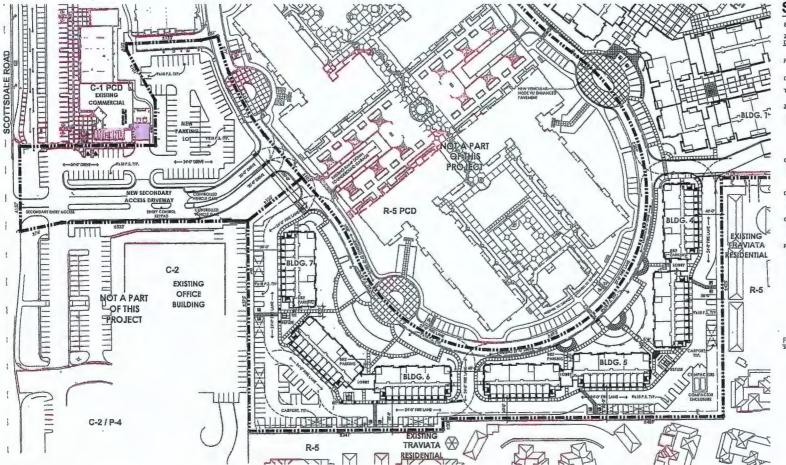

#### Context

The subject property is located along the east side of N. Scottsdale Road approximately 1,000 feet north of the intersection of E. Indian Bend Road and N. Scottsdale Road. Surrounding uses include multi-family residential, single-family residential, resort, commercial, office and open space uses. Please refer to context graphics attached.

# I. Summary of Request

The request is for a development plan amendment to the approved site plan and stipulations pursuant to case 2-ZN-2005 for a property located at 7171 N. Scottsdale Road, north of the northeast corner of Scottsdale and Indian Bend Roads (the "Property"). Case 2-ZN-2005 approved R-5 PCD zoning on 39+/- acres and C-1 PCD on 5+/- acres. This request is to amend the development plan for a 17+/- acre portion of the R-5 PCD site to allow for reallocation in building height and additional density for the units planned along the golf course and southern portion of the Property. The developer is also proposing a site plan modification to the C-1 PCD portion of the Property along Scottsdale Road only to improve access to the Property. No changes are being proposed to the residentially developed portions of the site.

#### II. Context

The Property is located north of Downtown and just north of the Southern Scottsdale Character Area. The Property, bounded by the McCormick Ranch Golf Course (O-S) to the east, Traviata Condominiums (R-5) and Scottsdale Seville shopping center (C-2) to the south, Scottsdale Plaza Resort (SUP-R) to the west and the Scottsdale Office Center (C-2) to the north. The City-owned McCormick-Stillman Railroad Park is located to the south of Indian Bend Road.