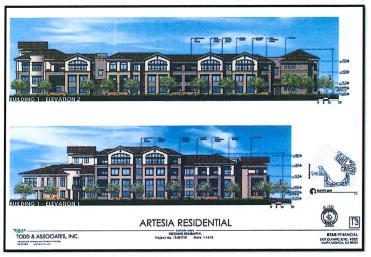

# Artesia Development Plan

2-ZN-2005#2

# I. Summary of Request

The request is for a development plan amendment to the approved site plan and stipulations pursuant to case 2-ZN-2005 for a property located at 7171 N. Scottsdale Road, north of the northeast corner of Scottsdale and Indian Bend Roads (the "Property"). Case 2-ZN-2005 approved R-5 PCD zoning on 39+/- acres and C-1 PCD on 5+/- acres. This request is to amend the development plan for a 17+/- acre portion of the R-5 PCD site to allow for reallocation in building height and additional density for the units planned along the golf course and southern portion of the Property. The developer is also proposing a site plan modification to the C-1 PCD portion of the Property along Scottsdale Road only to improve access to the Property. No changes are being proposed to the residentially developed portions of the site.

Case 2-ZN-2005 approved 480 units with a density of 12.3 dwelling units/acre and a maximum building height of 50' plus 18' for mechanical (total of 68') on the R-5 PCD Property. The living units that were approved with the 2005 case were generally larger and consisted of two and three-story floor plans and since that time market demand has shifted to smaller, single-level units, hence the request for increased density. The proposed development plan is a request for 673 units with a density of 17.25 dwelling units/acre and a maximum building height of 45' and 58' inclusive of mechanical (three- and four-story respectively) for the units along the golf course and 45' inclusive of mechanical for the units along the southern boundary of the Property. The proposed development plan provides a redesigned hierarchy of building massing designed in a manner that is respectful of the existing adjacent development (Traviata) with greater setbacks than the previous approval.