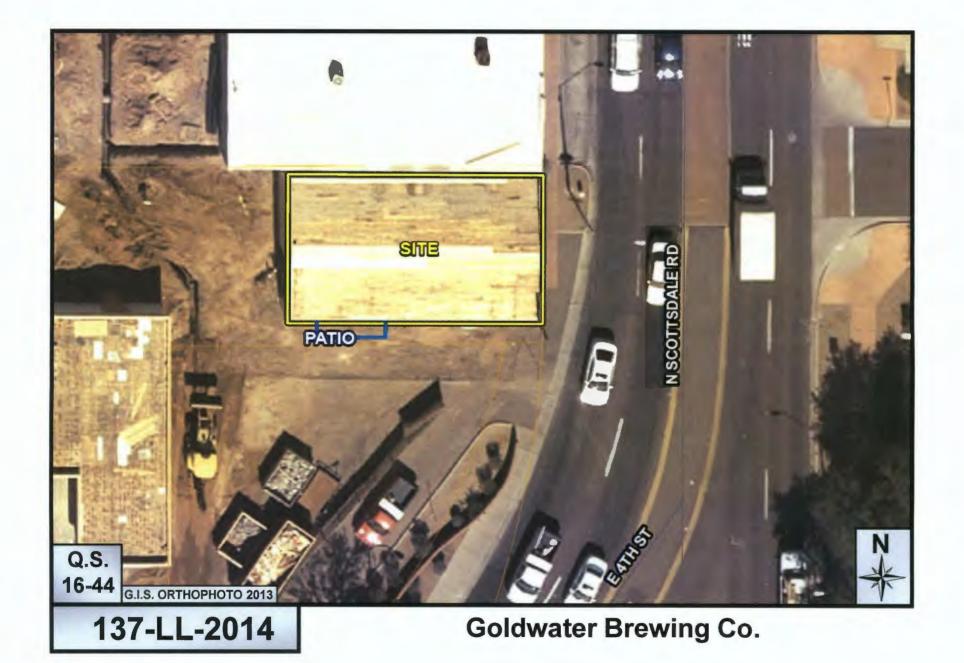

The zoning for this site is Highway Commercial, Downtown Overlay (C-3 DO), which allows for retail sales. This establishment is 2,206 sq. ft. including an existing 225 sq. ft. patio.

# ATTACHMENTS

- #1: Aerial Map
- #2: Close-up Aerial Map
- #3: City of Scottsdale Applicant Questionnaire
- #4: State Application

**ATTACHMENT #1** 

**ATTACHMENT #2** 

| Liquor License Questionnaire<br>Restaurants & Bars (Series 11, 12, 6, 3, 7, 13)                                                                                                                                                                                                                                                                                            |
|----------------------------------------------------------------------------------------------------------------------------------------------------------------------------------------------------------------------------------------------------------------------------------------------------------------------------------------------------------------------------|
| Please complete all questions and return within 3 business days.                                                                                                                                                                                                                                                                                                           |
| Name of Business: Goldwater Brewing Co                                                                                                                                                                                                                                                                                                                                     |
| Business Address: 3608 N. Scottsdale Rd. Scottsdale, Arizona 85251                                                                                                                                                                                                                                                                                                         |
| Total Gross Square Footage of Establishment: 1,981                                                                                                                                                                                                                                                                                                                         |
| Was liquor sold at this location prior to this application?                                                                                                                                                                                                                                                                                                                |
| Is this business currently open?                                                                                                                                                                                                                                                                                                                                           |
| If <b>yes</b> , is this business operating with an Yes No<br>Interim license?                                                                                                                                                                                                                                                                                              |
| If <b>no</b> , what is the proposed opening date? January 2015                                                                                                                                                                                                                                                                                                             |
| Is this business under construction or being remodeled?  Yes No<br>Does this business have an existing patio?  Yes No Dimensions of patio 9'X25'<br>Does this business have a proposed patio?  Yes No Dimensions of patio                                                                                                                                                  |
| For Restaurants, Bars and Restaurants/Bars:         Will the bar service area be in excess of 15% of the gross floor area?         □ Yes* ✓ No         Gross square footage of bar service area:         130 sq ft         (includes the floor area under indoor and outdoor bars and the floor area behind the bars used for storage, prep and serving of food or drinks) |
|                                                                                                                                                                                                                                                                                                                                                                            |
| Will the kitchen be less than 15% of the gross floor area?                                                                                                                                                                                                                                                                                                                 |
| Gross square footage of kitchen: <u>None</u><br>(do not include refrigerators or areas used for storage of food or beverages)                                                                                                                                                                                                                                              |
| During what hours will the establishment provide full kitchen service? N/A                                                                                                                                                                                                                                                                                                 |
| During what hours will the establishment offer liquor sales? 3pm-12am maybe earlier - normal hours                                                                                                                                                                                                                                                                         |
| Will age verification be required/requested for admittance at any time Yes* V No<br>during business operations?                                                                                                                                                                                                                                                            |
| Is a cover charge required for admittance at any time during business operations?                                                                                                                                                                                                                                                                                          |
| Will less than 40% of gross revenues be derived from the sale of prepared food?                                                                                                                                                                                                                                                                                            |
| *May require a Conditional Use Permit                                                                                                                                                                                                                                                                                                                                      |
| Please check <b>one</b> of the following that best describes the primary business operation:                                                                                                                                                                                                                                                                               |
| manufacturing hotel / tourist accommodation residential facility sports / theater                                                                                                                                                                                                                                                                                          |
| Planning and Development Services<br>7447 E. Indian School Road, Suite 105, Scottsdale; AZ 85251 + Phone: 480-312-7000 + Fax: 480-312-7088                                                                                                                                                                                                                                 |