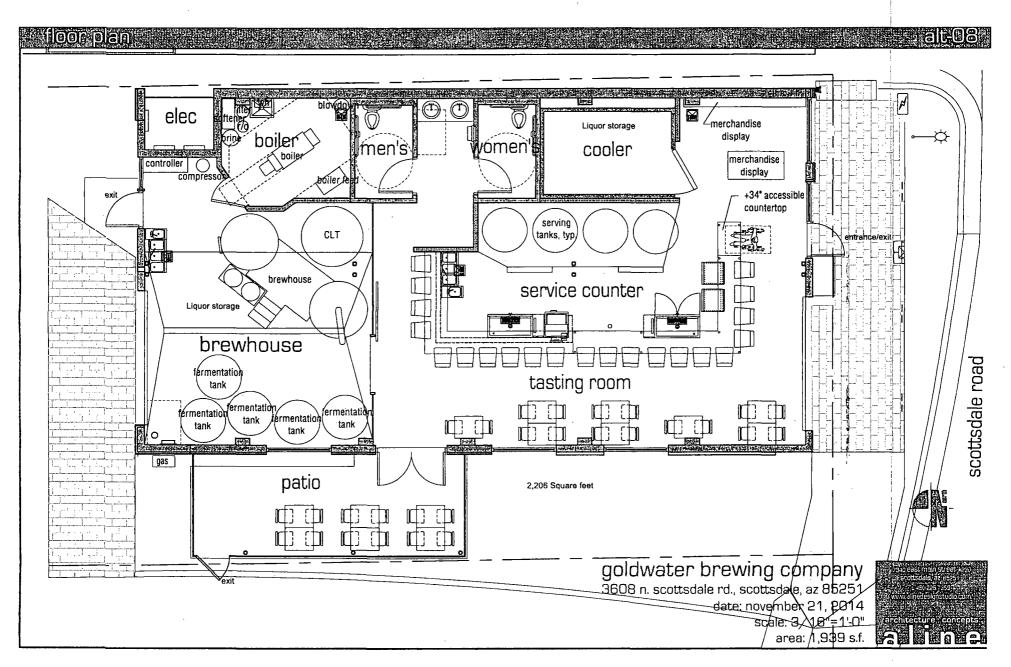

The zoning for this site is Highway Commercial, Downtown Overlay (C-3 DO), which allows for retail sales. This establishment is 2,206 sq. ft. including an existing 225 sq. ft. patio.

# **Current Planning Department.**

There will not be any significant changes to the floor plan. The owner intends to operate this location primarily as retail.

Public Safety Division.

Police Department: Recommendation No Opposition