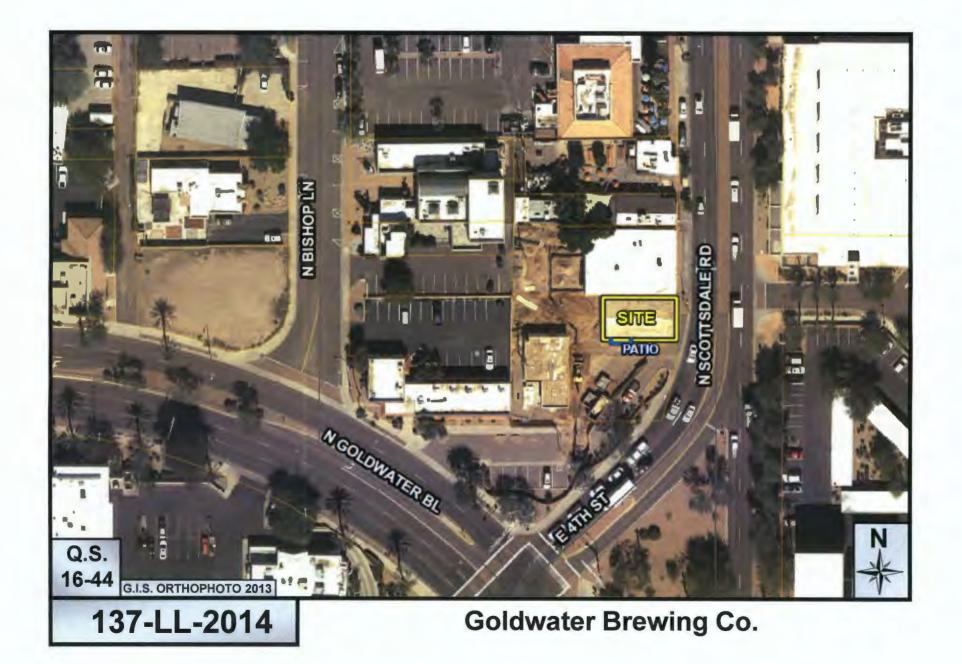

# **LOCATION**

3608 N Scottsdale Rd.

The zoning for this site is Highway Commercial, Downtown Overlay (C-3 DO), which allows for retail sales. This establishment is 2,206 sq. ft. including an existing 225 sq. ft. patio.

# ATTACHMENTS

- #1: Aerial Map
- #2: Close-up Aerial Map
- #3: City of Scottsdale Applicant Questionnaire
- #4: State Application

**ATTACHMENT #1** 

**ATTACHMENT #2** 

| Liquor License Questionnaire<br>Restaurants & Bars (Series 11, 12, 6, 3, 7, 13)                                                                                                                                                                                                                                                                                            |
|----------------------------------------------------------------------------------------------------------------------------------------------------------------------------------------------------------------------------------------------------------------------------------------------------------------------------------------------------------------------------|
| Please complete all questions and return within 3 business days.                                                                                                                                                                                                                                                                                                           |
| Name of Business: Goldwater Brewing Co                                                                                                                                                                                                                                                                                                                                     |
| Business Address: 3608 N. Scottsdale Rd. Scottsdale, Arizona 85251                                                                                                                                                                                                                                                                                                         |
| Total Gross Square Footage of Establishment: 1,981                                                                                                                                                                                                                                                                                                                         |
| Was liquor sold at this location prior to this application?                                                                                                                                                                                                                                                                                                                |
| Is this business currently open?                                                                                                                                                                                                                                                                                                                                           |
| If <b>yes</b> , is this business operating with an Yes No<br>Interim license?                                                                                                                                                                                                                                                                                              |
| If <b>no</b> , what is the proposed opening date? January 2015                                                                                                                                                                                                                                                                                                             |
| Is this business under construction or being remodeled?  Yes No<br>Does this business have an existing patio?  Yes No Dimensions of patio 9'X25'<br>Does this business have a proposed patio?  Yes No Dimensions of patio                                                                                                                                                  |
| For Restaurants, Bars and Restaurants/Bars:         Will the bar service area be in excess of 15% of the gross floor area?         □ Yes* ✓ No         Gross square footage of bar service area:         130 sq ft         (includes the floor area under indoor and outdoor bars and the floor area behind the bars used for storage, prep and serving of food or drinks) |
|                                                                                                                                                                                                                                                                                                                                                                            |
| Will the kitchen be less than 15% of the gross floor area?                                                                                                                                                                                                                                                                                                                 |
| Gross square footage of kitchen: <u>None</u><br>(do not include refrigerators or areas used for storage of food or beverages)                                                                                                                                                                                                                                              |
| During what hours will the establishment provide full kitchen service? N/A                                                                                                                                                                                                                                                                                                 |
| During what hours will the establishment offer liquor sales? 3pm-12am maybe earlier - normal hours                                                                                                                                                                                                                                                                         |
| Will age verification be required/requested for admittance at any time Yes* V No<br>during business operations?                                                                                                                                                                                                                                                            |
| Is a cover charge required for admittance at any time during business operations?                                                                                                                                                                                                                                                                                          |
| Will less than 40% of gross revenues be derived from the sale of prepared food?                                                                                                                                                                                                                                                                                            |
| *May require a Conditional Use Permit                                                                                                                                                                                                                                                                                                                                      |
| Please check <b>one</b> of the following that best describes the primary business operation:                                                                                                                                                                                                                                                                               |
| manufacturing hotel / tourist accommodation residential facility sports / theater                                                                                                                                                                                                                                                                                          |
| Planning and Development Services<br>7447 E. Indian School Road, Suite 105, Scottsdale; AZ 85251 + Phone: 480-312-7000 + Fax: 480-312-7088                                                                                                                                                                                                                                 |