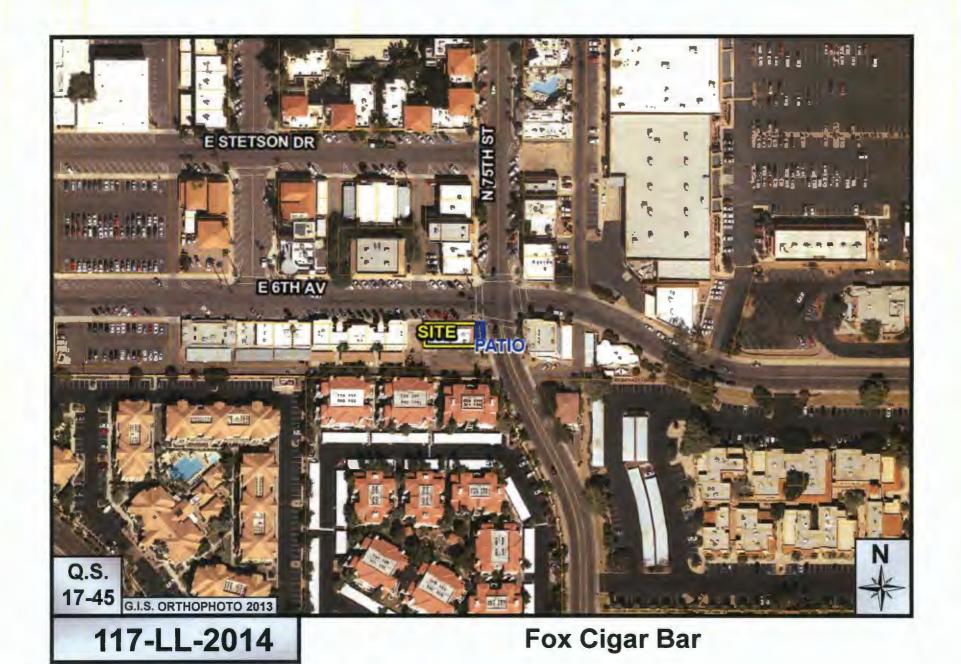

#### **ATTACHMENTS**

#1: Aerial Map

#2: Close-up Aerial Map

#3: City of Scottsdale Applicant Questionnaire

#4: State Application

**ATTACHMENT #1** 

117-LL-2014

Fox Cigar Bar