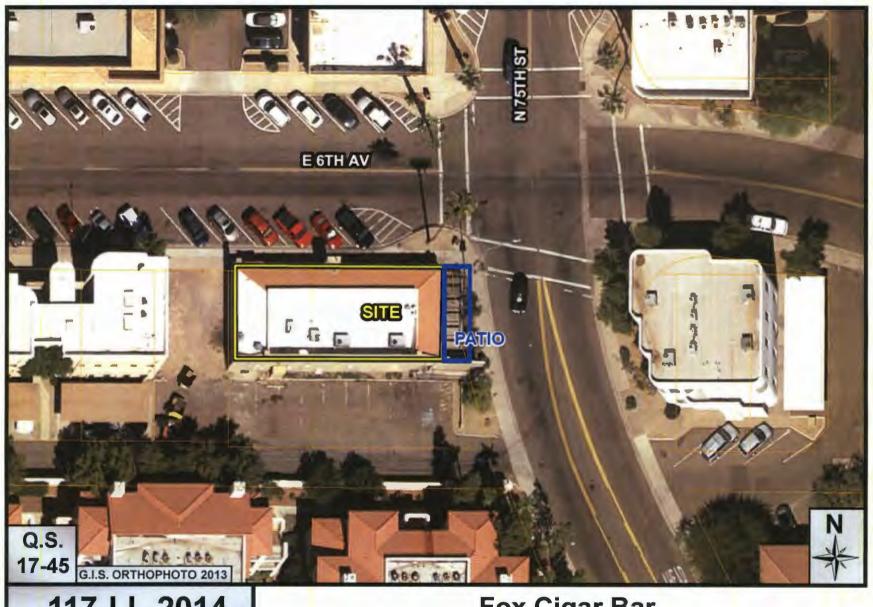

#### **ATTACHMENTS**

#1: Aerial Map

#2: Close-up Aerial Map

#3: City of Scottsdale Applicant Questionnaire

#4: State Application

**ATTACHMENT #1** 

117-LL-2014

Fox Cigar Bar