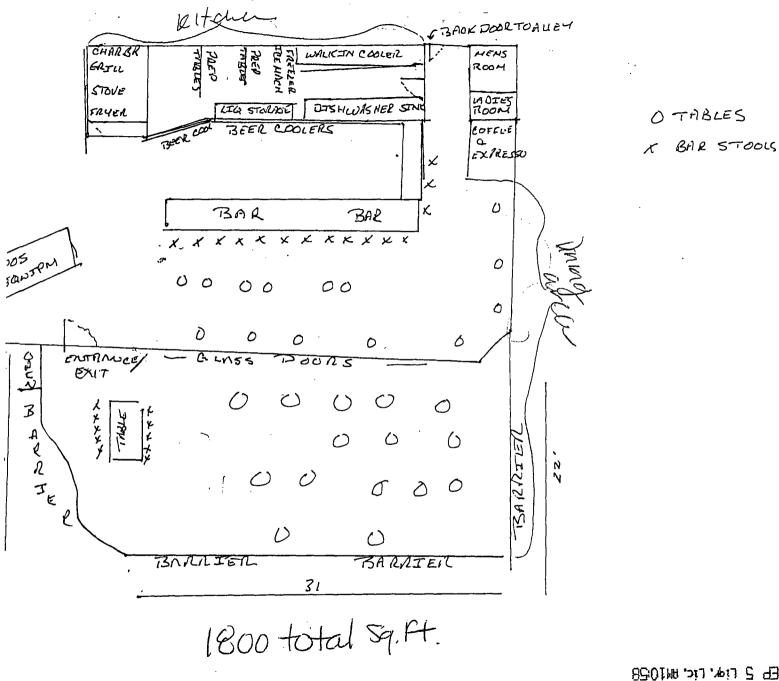

# BACKGROUND

This request is for a Series 12 (restaurant) liquor license. This has been a licensed location since 2004, most recently operating with liquor as Orange Table.

The zoning for this site is Downtown/Retail Specialty Type-1 Downtown Overlay (D/RS-1 DO), which allows restaurants. This establishment is 2,550 sq. ft. including an existing 750 sq. ft. patio.

#### A.R.S. Section 4-112.B.1 R19-1-310 Criteria for Restaurant Operations.

This owner intends to continue operating this location as a restaurant. Staff has assessed the applicant's responses to the State's Restaurant Operation Plan categories: Personnel, Equipment, Menu, Live Entertainment, Bar Games/Televisions, Name of Establishment, Bar Seating Area and Dinnerware. Staff finds that the establishment is designed and intended to operate as a restaurant. The bar service area is 100 sq. ft. (6%) of gross floor area, and the kitchen area is 800 sq. ft. (45%) of the gross floor area. The operational characteristics and floor plan qualify as a restaurant.

# **Liquor License Questionnaire**

Restaurants & Bars (Series 11, 12, 6, 3, 7, 13)

| Please complete all questions and                                                                                                                         | return wit                                        | hin 3 business days.                                           |
|-----------------------------------------------------------------------------------------------------------------------------------------------------------|---------------------------------------------------|----------------------------------------------------------------|
| Name of Business: Tristan Paul Ent dba Park Place                                                                                                         |                                                   |                                                                |
| Business Address: 7373 Scottsdale Mall, Scottsdale                                                                                                        | AZ 8525                                           | 1                                                              |
| Total Gross Square Footage of Establishment: 1800                                                                                                         |                                                   |                                                                |
| Was liquor sold at this location prior to this application?<br>If <b>yes</b> , what type of license? Series 12                                            | ✔ Yes                                             | No                                                             |
| Is this business currently open?                                                                                                                          | 🗌 Yes                                             | V No                                                           |
| If <b>yes</b> , is this business operating with an<br>Interim license?                                                                                    | ✔ Yes                                             | □ No                                                           |
| If <b>no</b> , what is the proposed opening date? Octob                                                                                                   | per 6,201                                         | 1                                                              |
| Is this business under construction or being remodeled?<br>Does this business have an existing patio?<br>Does this business have a proposed patio?<br>Yes | <ul><li>✓ Yes</li><li>○ No</li><li>○ No</li></ul> | ☐ No<br>Dimensions of patio 25'x30'x25'<br>Dimensions of patio |
| For Restaurants, Bars and Restaurants/Bars:<br>Will the bar service area be in excess of 15% of the gross                                                 | floor area                                        | ? Yes* 🖌 No                                                    |
| Gross square footage of bar service area: 225<br>(includes the floor area under indoor and outdoor bars and the floor<br>food or drinks)                  | or area behin                                     | d the bars used for storage, prep and serving of               |
| Will the kitchen be less than 15% of the gross floor area?                                                                                                |                                                   | 🗌 Yes* 🗹 No                                                    |
| Gross square footage of kitchen:                                                                                                                          |                                                   |                                                                |
| (do not include refrigerat                                                                                                                                | tors or areas                                     | used for storage of food or beverages)                         |
| During what hours will the establishment provide full kitche                                                                                              |                                                   |                                                                |
| During what hours will the establishment offer liquor sa                                                                                                  | ales? 7 AN                                        | - 12:00 AM S,M,T, W 7AM-2AM Th F Sat                           |
| Will age verification be required/requested <b>for admittance</b> during business operations?                                                             | e at any tin                                      | ne 🔄 Yes* 🗹 No                                                 |
| Is a cover charge required for admittance at any time durin<br>Will less than 40% of gross revenues be derived from the                                   |                                                   |                                                                |
| *May require a Conditional                                                                                                                                | Use Permi                                         | t                                                              |
| Please check <b>one</b> of the following that best describes the<br>packaged retail<br>restaurant                                                         | primary bu<br>bar                                 | siness operation:                                              |
| education service manufacturing                                                                                                                           | hotel/to                                          | urist accomodations                                            |
| <b>Planning and Devel</b><br>7447 E. Indian School Road, Suite 105, Scottsdale, AZ &                                                                      | -                                                 |                                                                |