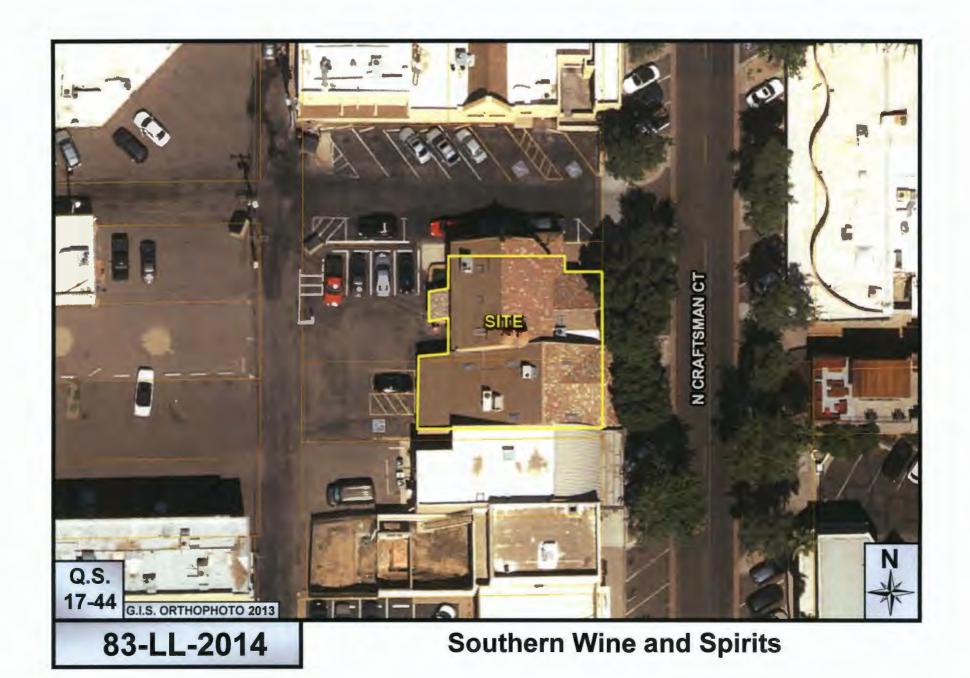

#### LOCATION

4248 N Craftsman Court Suite 100

#### **ATTACHMENTS**

#1: Aerial Map

#2: Close-up Aerial Map

#3: Graphic – Liquor License Locations Within Half-Mile

#4: City of Scottsdale Applicant Questionnaire

#5: State Application

**ATTACHMENT #1** 