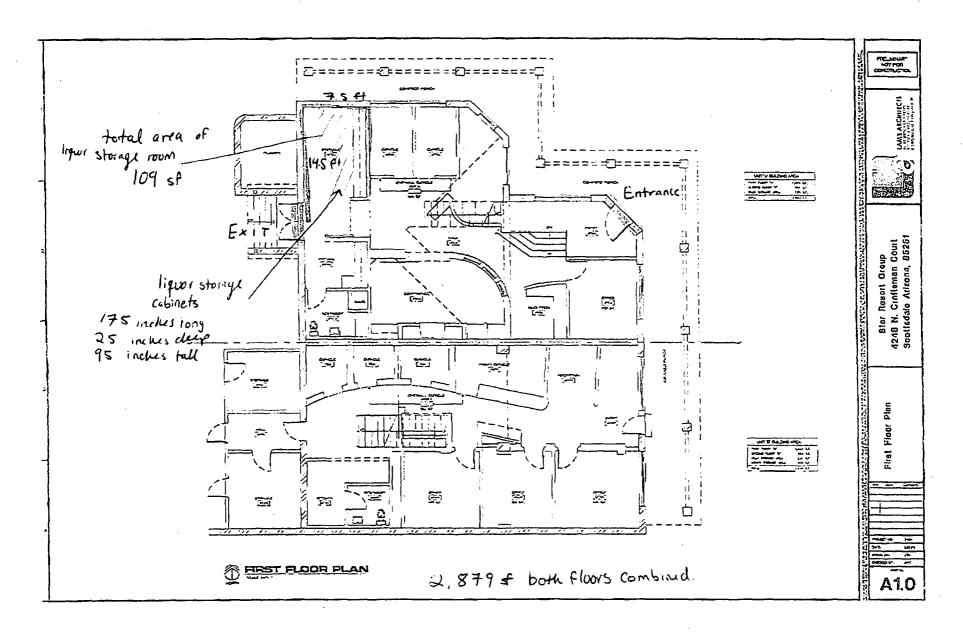

# **Current Planning Department Development Information.**

This establishment is 2,879 sq. ft. in size.

#### Zoning.

This site is zoned Commercial District Downtown Overlay (C-2 DO). The C-2 DO district allows wholesale activities that are accessory to the commercial office.