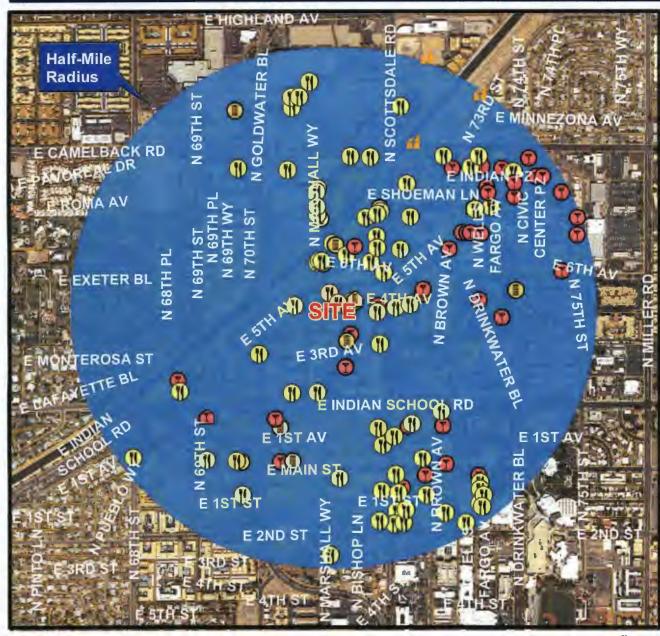

See Attachment #3 for number and graphic representation of licenses within a one half-mile radius of this location.

| Action Taken |  |  |
|--------------|--|--|
|              |  |  |

# Liquor Licenses Within A Half-Mile Radius of 4248 N CRAFTSMAN CT

## **LEGEND**

e Place of Worship

## Legend

Licensed Locations, Count by Series Within a half-mile radius of site

0 - Microbrewery

🕦 38 - Bar

10 - Beer/Wine Bar

1 - Liquor Store

2 - Beer/Wine Store

75 - Restaurant

Date: 8/21/2014

Total Licenses in Half-Mile Buffer = 126

Note: Liquor License location information is from the Arizona Dept. of Liquor Licenses and Control, and may not represent the exact location of establishments. Data is updated regularily and this map is sometimes printed weeks prior to City Council meetings.

83-LL-2014

400 800

1,600

2,400

3,200

Fee