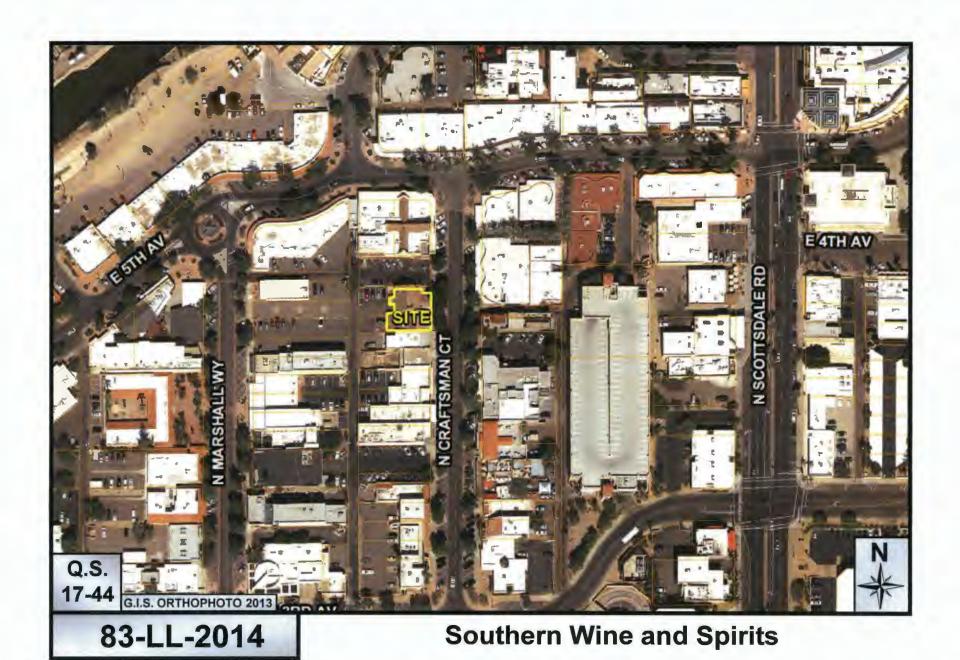

#### LOCATION

4248 N Craftsman Court Suite 100

#### **ATTACHMENTS**

#1: Aerial Map

#2: Close-up Aerial Map

#3: Graphic – Liquor License Locations Within Half-Mile

#4: City of Scottsdale Applicant Questionnaire

#5: State Application

**ATTACHMENT #1** 