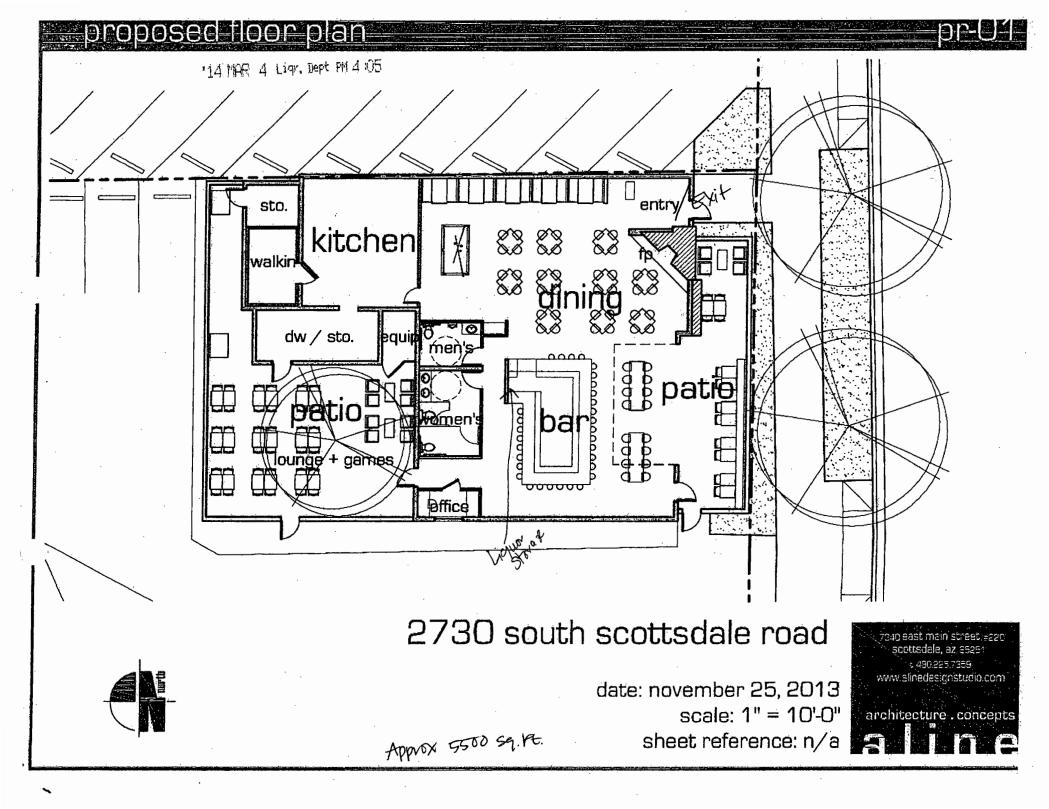

The zoning for this site is Highway Commercial (C-3), which allows restaurants. This establishment is 5,500 sq. ft. including 2 proposed patios totaling 1,590 sq. ft.

### **Current Planning Department.**

There will not be any significant changes to the floor plan.

### A.R.S. Section 4-112.B.1 R19-1-310 Criteria for Restaurant Operations.

This owner intends to operate this location as a restaurant. Staff has assessed the applicant's responses to the State's Restaurant Operation Plan categories: Personnel, Equipment, Menu, Live Entertainment, Bar Games/Televisions, Name of Establishment, Bar Seating Area and Dinnerware. Staff finds that the establishment is designed and intended to operate as a restaurant. The bar service area is 270 sq. ft. (7%) of gross floor area, and the kitchen area is 640 sq. ft. (16%) of the gross floor area. The operational characteristics and floor plan qualify as a restaurant.