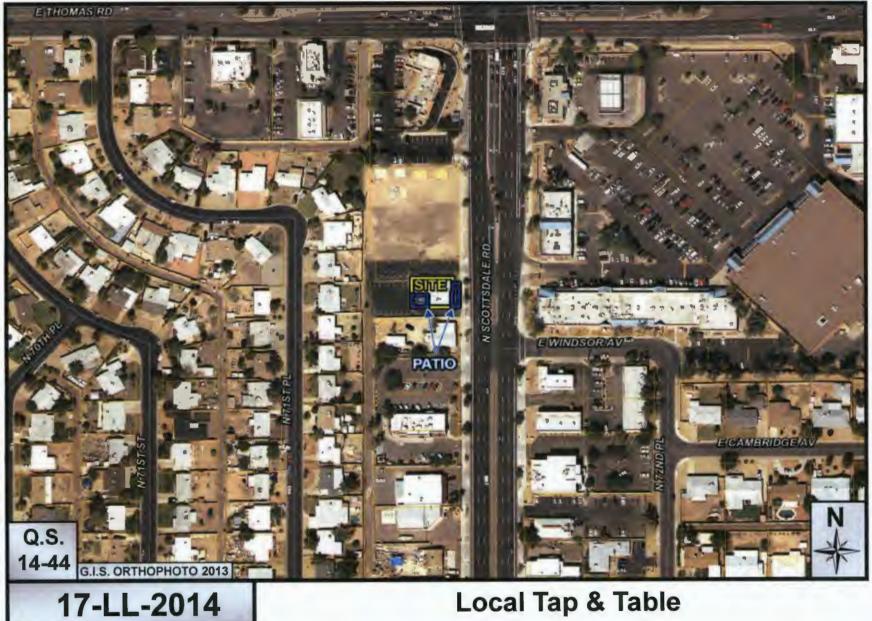

## LOCATION

2730 N Scottsdale Rd.

The zoning for this site is Highway Commercial (C-3), which allows restaurants. This establishment is 5,500 sq. ft. including 2 proposed patios totaling 1,590 sq. ft.

## **ATTACHMENTS**

- #1: Aerial Map
- #2: Close-up Aerial Map
- #3: City of Scottsdale Applicant Questionnaire
- #4: State Application

Local Tap & Table

**ATTACHMENT #1** 

ATTACHMENT #2