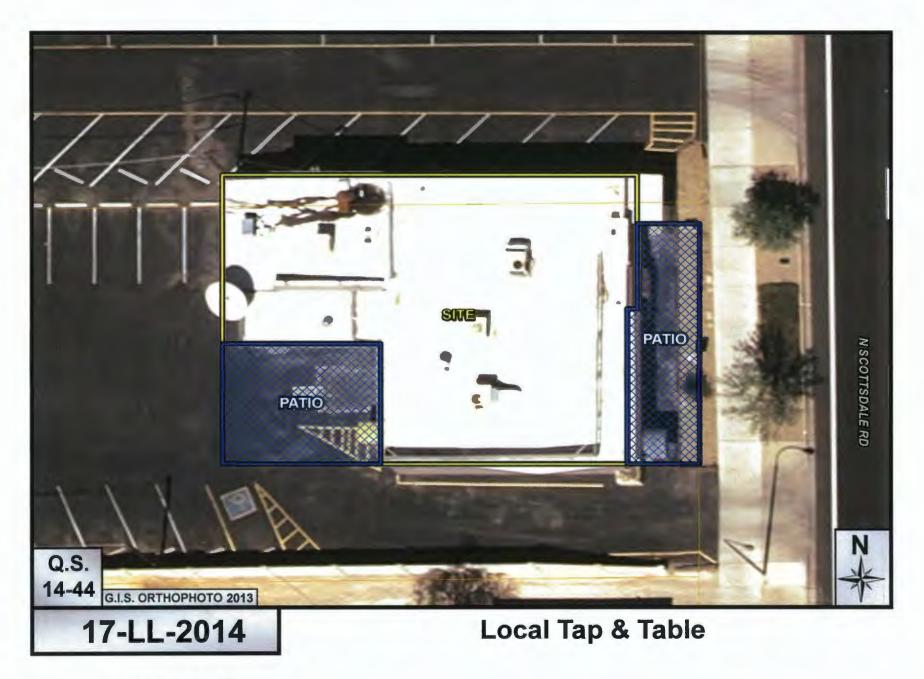

The zoning for this site is Highway Commercial (C-3), which allows restaurants. This establishment is 5,500 sq. ft. including 2 proposed patios totaling 1,590 sq. ft.

## **ATTACHMENTS**

- #1: Aerial Map
- #2: Close-up Aerial Map
- #3: City of Scottsdale Applicant Questionnaire
- #4: State Application

Local Tap & Table

**ATTACHMENT #1** 

ATTACHMENT #2