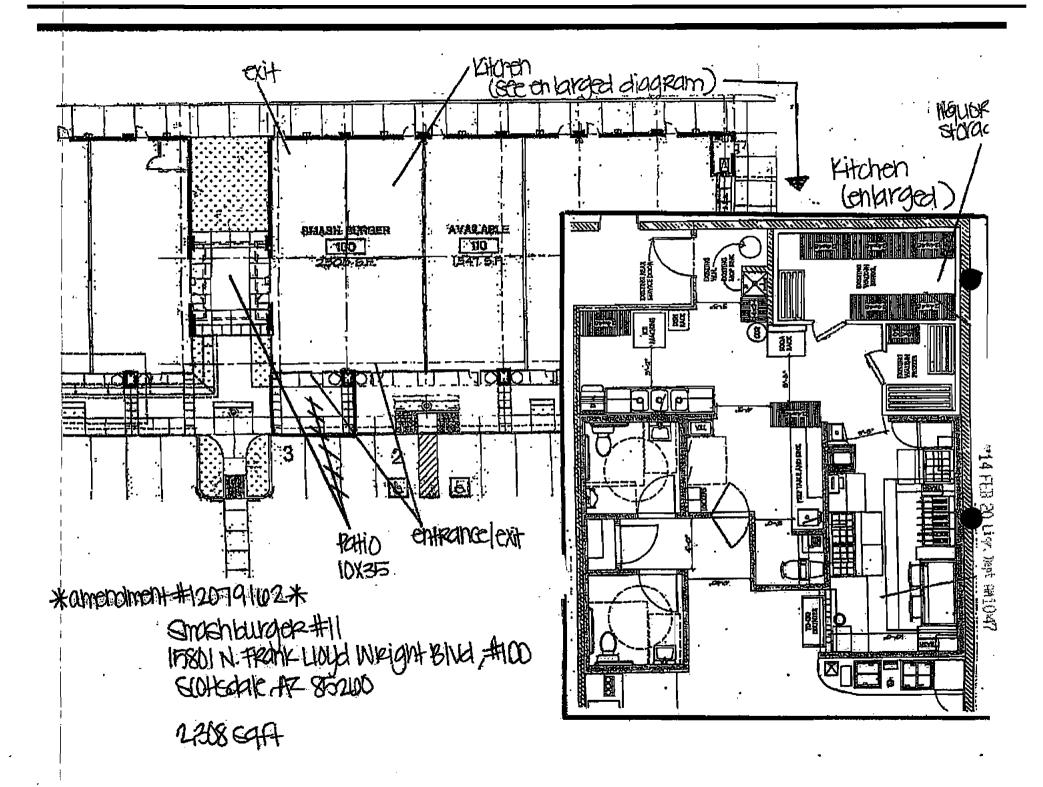

# **BACKGROUND**

This request is for a Series 12 (restaurant) liquor license. This has been a licensed location since July 2012, operating with liquor as Smashburger.

The zoning for this site is Central Business District (C-2), which allows restaurants. This establishment is 2,658 sq. ft. including an existing 350 sq. ft. patio.

# **Current Planning Department**

There will not be any significant changes to the floor plan.

# A.R.S. Section 4-112.B.1 R19-1-310 Criteria for Restaurant Operations.

This owner intends to continue operating this location as a restaurant. Staff has assessed the applicant's responses to the State's Restaurant Operation Plan categories: Personnel, Equipment, Menu, Live Entertainment, Bar Games/Televisions, Name of Establishment, Bar Seating Area and Dinnerware. Staff finds that the establishment is designed and intended to operate as a restaurant. There is no bar service area and the kitchen area is 700 sq. ft. or 30% of the gross floor area. The operational characteristics and floor plan qualify as a restaurant.