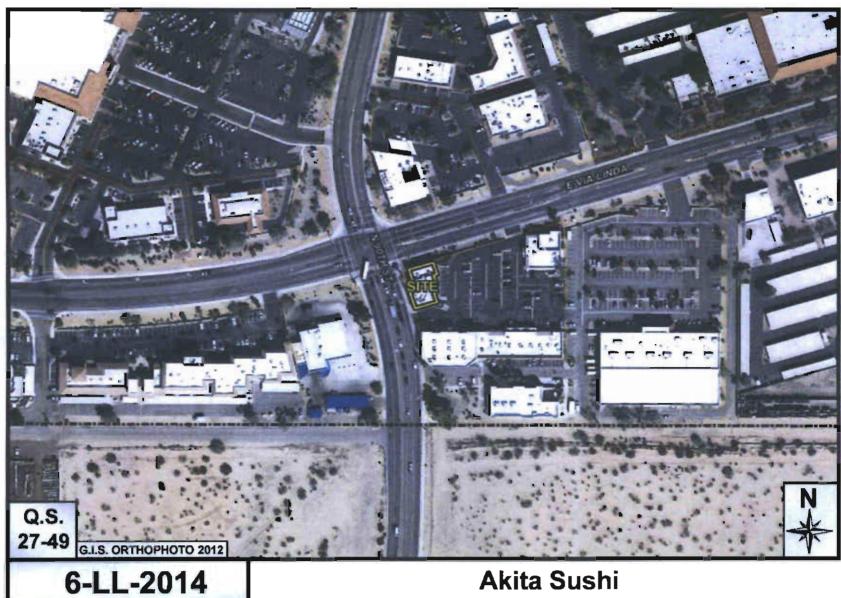

#### **ACTION**

Restaurant Liquor License Request for Akita Sushi 6-LL-2014. To consider forwarding a

| recommendation of approval to the Arizona Department of Liquor Licenses and Control for a Seri 12 (restaurant) State liquor license for an existing location and new owner. |  |  |  |  |
|-----------------------------------------------------------------------------------------------------------------------------------------------------------------------------|--|--|--|--|
| OWNER                                                                                                                                                                       |  |  |  |  |
| Akita Sushi Inc.                                                                                                                                                            |  |  |  |  |
| APPLICANT CONTACT                                                                                                                                                           |  |  |  |  |
| Akita Sushi                                                                                                                                                                 |  |  |  |  |
| LOCATION                                                                                                                                                                    |  |  |  |  |
| 9011 E Via Linda                                                                                                                                                            |  |  |  |  |

#### **BACKGROUND**

This request is for a Series 12 (restaurant) liquor license. This has been a licensed location since 2000, most recently operating with liquor as Tutti Santi by Nina.

The zoning for this site is C-3 PCD (Highway Commercial Planned Community District), which allows restaurants. This establishment is 3,850 sq. ft.

#### **ATTACHMENTS**

Aerial Map #1:

#2: Close-up Aerial Map

City of Scottsdale Applicant Questionnaire #3:

#4: State Application

ATTACHMENT #1

Akita Sushi

ATTACHMENT #2