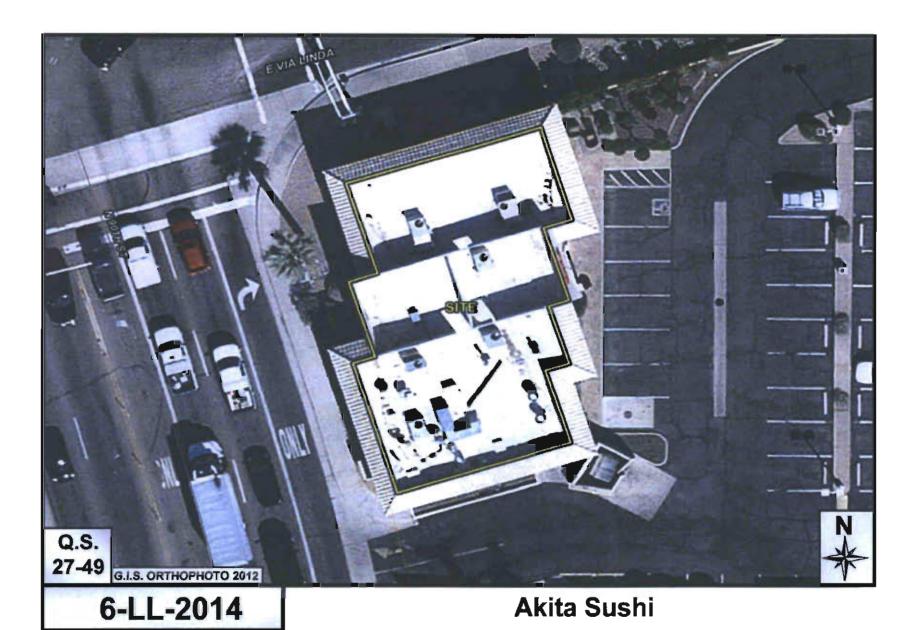

#### **Current Planning Department.**

There will not be any significant changes to the floor plan.

#### A.R.S. Section 4-112.B.1 R19-1-310 Criteria for Restaurant Operations.

This owner intends to continue operating this location as a restaurant. Staff has assessed the applicant's responses to the State's Restaurant Operation Plan categories: Personnel, Equipment, Menu, Live Entertainment, Bar Games/Televisions, Name of Establishment, Bar Seating Area and Dinnerware. Staff finds that the establishment is designed and intended to operate as a restaurant. The bar service area is 418 sq. ft. (11 %) of gross floor area, and the kitchen area is 602 sq. ft. (16%) of the gross floor area. The operational characteristics and floor plan qualify as a restaurant.

#### **ATTACHMENTS**

Aerial Map #1:

#2: Close-up Aerial Map

City of Scottsdale Applicant Questionnaire #3:

#4: State Application

ATTACHMENT #1

Akita Sushi

ATTACHMENT #2