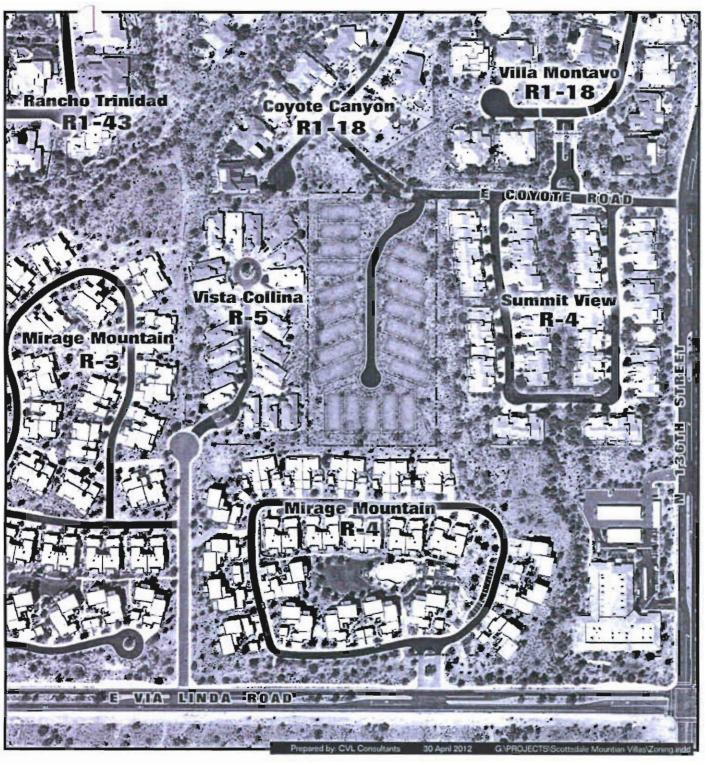

#### **Context**

The subject undeveloped property is located on the south side of E. Coyote Road, west of N. 135<sup>th</sup> Place. To the north is the 18 lot Coyote Canyon single-family residential subdivision zoned R1-18

#### City Council Report | Scottsdale Mountain Villas (3-ZN-2013)

ESL and R1-43 ESL, which was approved in 1997. To the east is the 60 lot Summit View townhome development zoned R-4 ESL, which was approved in 1996. To the west is the 20 lot Vista Collina single-family residential subdivision zoned R-5 ESL, which was approved in 2004. To the south is the Mirage Mountain Phase II condominiums zoned R-4 ESL, which was approved in 2004.

The Franks property is now surrounded by higher density suburban and urban development and is unsuitable for use under the existing R1-43 zoning.

In the 25 years that the Franks have owned their property, the context of the area has changed dramatically and the five acre site has been gradually surrounded by higher density residential developments. Vista Collina, a single-family detached condominium development to the immediate west was actually rezoned from R1-43 to R-5 in 1990, and designated for hotel/casitas. It was assigned a density of 32 units per acre and allowed 160 hotel rooms, according to the subsequent DRB submittal for the site in 2003. The property, which is the same size as the Frank property, is now developed with 20 single-family detached homes on 5 acres under the R-5/ESL zoning at a density of 4 units per acre. Summit View to the east is an R-4 community developed with 60 townhomes on 10 acres at 6 units per acre. To the south, Outlook II (formerly Mirage Mountain) is an attached townhome community zoned R-4 developed with 78 townhomes at a density of 5 units per acre. To the north Coyote Canyon is a single family home community of 18 homes on approximately 20 acres zoned R1-18 and R1-43 at .90 units per acre.

|       | Land Use Description               | Density  | Existing Zoning |
|-------|------------------------------------|----------|-----------------|
| North | Single-Family Detached             | .90/acre | R1-18/R1-43     |
| South | Townhome Attached Condominium      | 5/acre   | R-4             |
| East  | Townhome Attached Condominium      | 6/acre   | . R-4           |
| West  | Single-Family Detached Condominium | 4/acre   | R-5             |