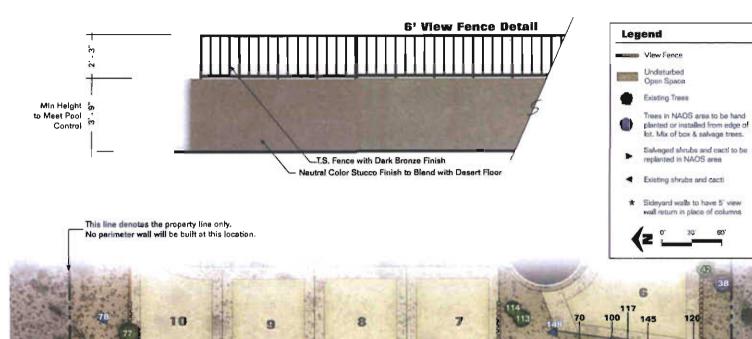

#### **SITE DESIGN**

- 1. CONFORMANCE TO CONCEPTUAL SITE PLAN. DEVELOPMENT SHALL GENERALLY CONFORM WITH THE CONCEPTUAL SITE PLAN WITH A DATE OF AUGUST 29, 2013, ATTACHED AS EXHIBIT A TO EXHIBIT 1. ANY PROPOSED SIGNIFICANT CHANGE TO THE CONCEPTUAL SITE PLAN AS DETERMINED BY THE ZONING ADMINISTRATOR, SHALL BE SUBJECT TO ADDITIONAL ACTION AND PUBLIC HEARINGS BEFORE THE PLANNING COMMISSION AND CITY COUNCIL.
- 2. CONFORMANCE TO LANDSCAPE ENHANCEMENT PLANS. WITH THE DEVELOPMENT REVIEW BOARD SUBMITTAL AND THE FINAL PLANS SUBMITTAL, THE DEVELOPER SHALL PROVIDE LANDSCAPING AND YARD ENCLOSURE WALLS THAT ARE CONSISTENT WITH THE LANDSCAPE ENHANCEMENT PLANS WITH A DATE OF OCTOBER 15, 2013, ATTACHED AS EXHIBIT B TO EXHIBIT 1.
- 3. SETBACKS. THE REQURIED FRONT YARD SHALL BE TWELVE (12) FEET ON ALL LOTS, EXCEPT FOR GARAGES, WHICH SHALL BE SETBACK TWENTY (20) FEET FROM THE BACK EDGE OF STREET IMPROVEMENTS. THE REQUIRED SIDE YARDS SHALL BE TEN (10) FEET, THE REQUIRED REAR YARD SHALL BE TWENTY (20) FEET, WITH THE EXCEPTION OF LOTS FIVE (5) AND SIX (6), WHICH SHALL BE FIFTEEN (15) FEET.
- 4. PERIMETER BUFFERS. There shall be a minimum twenty-five (25) foot wide open space buffer along the western and eastern sides of the property, a minimum thirty (30) foot wide open space buffer along the southern side of the property, and a minimum sixty one (61) foot wide open space buffer along the north side of the property, all measured from the perimeter property line. IN ADDITION, A SETBACK BUFFER OF SIXTY-ONE (61) FEET SHALL BE PROVIDED AT THE SOUTHWEST CORNER, A SETBACK BUFFER OF SEVENTY-FOUR (74) FEET SHALL BE PROVDED NEAR THE MIDPOINT OF THE BUFFER AREA (TRACT C) WEST OF LOT 6, AND AN EIGHTY-ONE (81) FOOT SETBACK BUFFER SHALL BE PROVIDED AT THE NORTHERN POINT OF THIS SAME BUFFER AREA (TRACT C) WEST OF LOT 6., ALL AS SET FORTH ON THE CONCEPTUAL SITE PLAN WITH A DATE OF AUGUST 29, 2013, ATTACHED AS EXHIBIT A TO EXHIBIT 1.
- BUILDING HEIGHT LIMITATIONS. No building on the site shall exceed one-story and 24 feet in height, measured as provided in the applicable section of the Zoning Ordinance, AND NOT EXCEED 21.5 FEET ABOVE THE FINISED FLOOR ELEVATION.