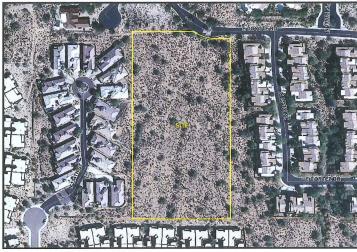

#### **Context**

The subject undeveloped property is located on the south side of E. Coyote Road, west of N. 135<sup>th</sup> Place. To the north is the 18 lot Coyote Canyon single-family residential subdivision zoned R1-18

#### City Council Report | Scottsdale Mountain Villas (3-ZN-2013)

ESL and R1-43 ESL, which was approved in 1997. To the east is the 60 lot Summit View townhome development zoned R-4 ESL, which was approved in 1996. To the west is the 20 lot Vista Collina single-family residential subdivision zoned R-5 ESL, which was approved in 2004. To the south is the Mirage Mountain Phase II condominiums zoned R-4 ESL, which was approved in 2004.

Please refer to context graphics attached.