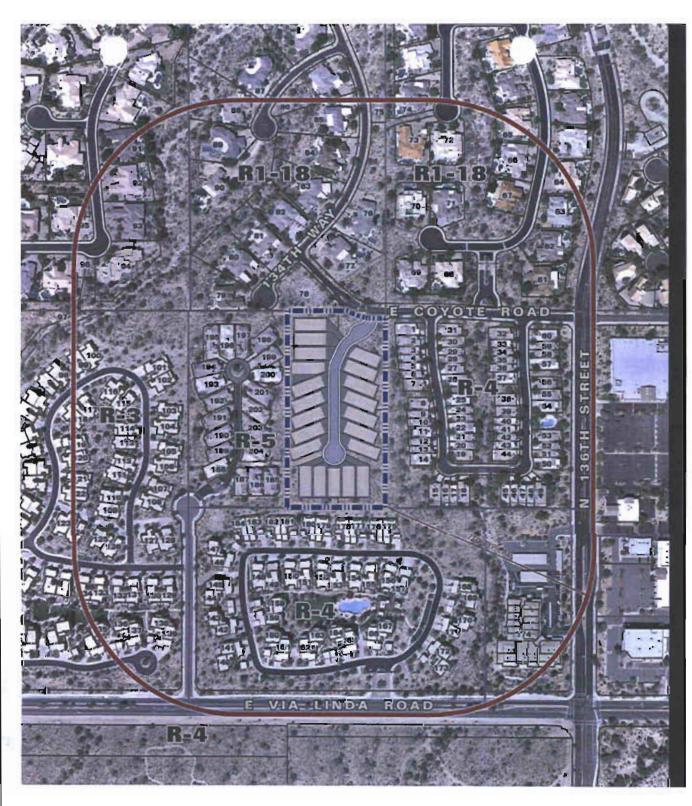

#### **Context**

The subject undeveloped property is located on the south side of E. Coyote Road, west of N. 135<sup>th</sup> Place. To the north is the 18 lot Coyote Canyon single-family residential subdivision zoned R1-18

#### City Council Report | Scottsdale Mountain Villas (3-ZN-2013)

ESL and R1-43 ESL, which was approved in 1997. To the east is the 60 lot Summit View townhome development zoned R-4 ESL, which was approved in 1996. To the west is the 20 lot Vista Collina single-family residential subdivision zoned R-5 ESL, which was approved in 2004. To the south is the Mirage Mountain Phase II condominiums zoned R-4 ESL, which was approved in 2004.

The Franks property is now surrounded by higher density suburban and urban development and is unsuitable for use under the existing R1-43 zoning.

In the 25 years that the Franks have owned their property, the context of the area has changed dramatically and the five acre site has been gradually surrounded by higher density residential developments. Vista Collina, a single-family detached condominium development to the immediate west was actually rezoned from R1-43 to R-5 in 1990, and designated for hotel/casitas. It was assigned a density of 32 units per acre and allowed 160 hotel rooms, according to the subsequent DRB submittal for the site in 2003. The property, which is the same size as the Frank property, is now developed with 20 single-family detached homes on 5 acres under the R-5/ESL zoning at a density of 4 units per acre. Summit View to the east is an R-4 community developed with 60 townhomes on 10 acres at 6 units per acre. To the south, Outlook II (formerly Mirage Mountain) is an attached townhome community zoned R-4 developed with 78 townhomes at a density of 5 units per acre. To the north Coyote Canyon is a single family home community of 18 homes on approximately 20 acres zoned R1-18 and R1-43 at .90 units per acre.

|       | Land Use Description               | Density  | Existing Zoning |
|-------|------------------------------------|----------|-----------------|
| North | Single-Family Detached             | .90/acre | R1-18/R1-43     |
| South | Townhome Attached Condominium      | 5/acre   | R-4             |
| East  | Townhome Attached Condominium      | 6/acre   | . R-4           |
| West  | Single-Family Detached Condominium | 4/acre   | R-5             |