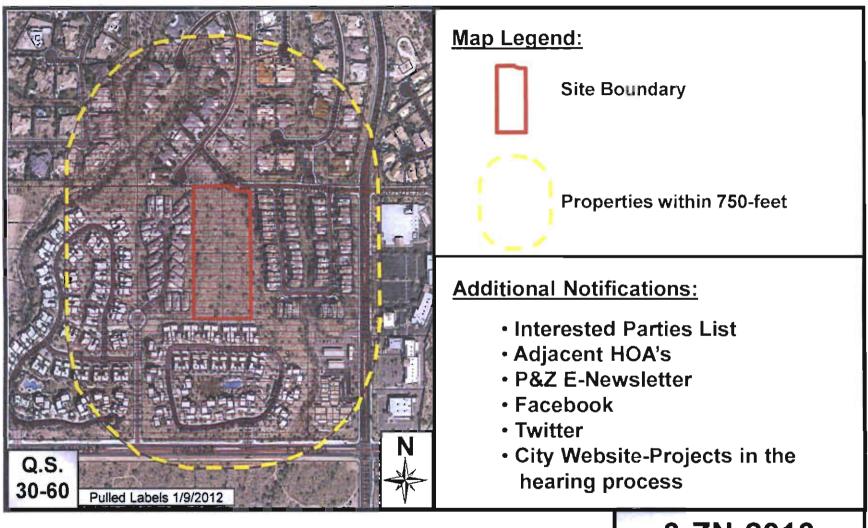

#### **Community Involvement**

In May of 2012, the applicant mailed 224 notification letters to surrounding property owners within 750-feet of the project. The letter included information about the project, information about an upcoming open house meeting, a question and answer sheet, and a copy of the proposed site plan (which was 21 lots at that time).

February 4, 2013: Staff mailed project notification postcards to property owners within 750-feet of the proposed project, as well as to interested parties letting the public know that a Zoning Map Amendment application had been filed with the City's Planning Department.

May 4, 2013: Staff mailed postcards to property owners within 750-feet of the proposed project, as well as to interested parties letting the public know that this application has scheduled for the May 22, 2013 Planning Commission hearing.