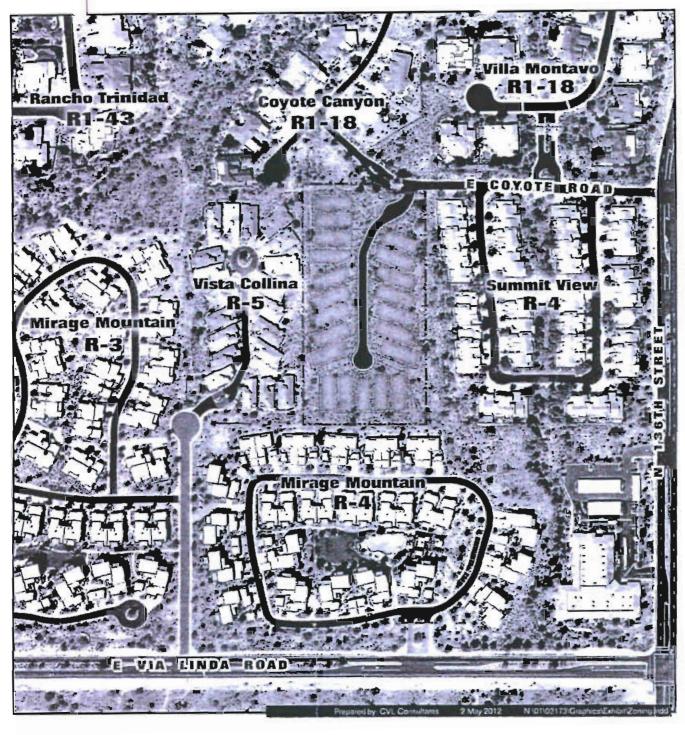

#### **Context**

The subject undeveloped property is located on the south side of E. Coyote Road, west of N. 135<sup>th</sup> Place. To the north is the 18 lot Coyote Canyon single-family residential subdivision zoned R1-18

#### City Council Report | Scottsdale Mountain Villas (3-ZN-2013)

ESL and R1-43 ESL, which was approved in 1997. To the east is the 60 lot Summit View townhome development zoned R-4 ESL, which was approved in 1996. To the west is the 20 lot Vista Collina single-family residential subdivision zoned R-5 ESL, which was approved in 2004. To the south is the Mirage Mountain Phase II condominiums zoned R-4 ESL, which was approved in 2004.

The Franks property is now surrounded by higher density suburban and urban development and is unsuitable for use under the existing R1-43 zoning.

In the 25 years that the Franks have owned their property, the context of the area has changed dramatically and the five acre site has been gradually surrounded by higher density residential developments. Vista Collina, a single-family detached condominium development to the immediate west was actually rezoned from R1-43 to R-5 in 1990, and designated for hotel/casitas. It was assigned a density of 32 units per acre and allowed 160 hotel rooms, according to the subsequent DRB submittal for the site in 2003. The property, which is the same size as the Frank property, is now developed with 20 single-family detached homes on 5 acres under the R-5/ESL zoning at a density of 4 units per acre. Summit View to the east is an R-4 community developed with 60 townhomes on 10 acres at 6 units per acre. To the south, Outlook II (formerly Mirage Mountain) is an attached townhome community zoned R-4 developed with 78 townhomes at a density of 5 units per acre. To the north Coyote Canyon is a single family home community of 18 homes on approximately 20 acres zoned R1-18 and R1-43 at .90 units per acre.

|       | Land Use Description               | Density  | Existing Zoning |
|-------|------------------------------------|----------|-----------------|
| North | Single-Family Detached             | .90/acre | R1-18/R1-43     |
| South | Townhome Attached Condominium      | 5/acre   | R-4             |
| East  | Townhome Attached Condominium      | 6/acre   | . R-4           |
| West  | Single-Family Detached Condominium | 4/acre   | R-5             |