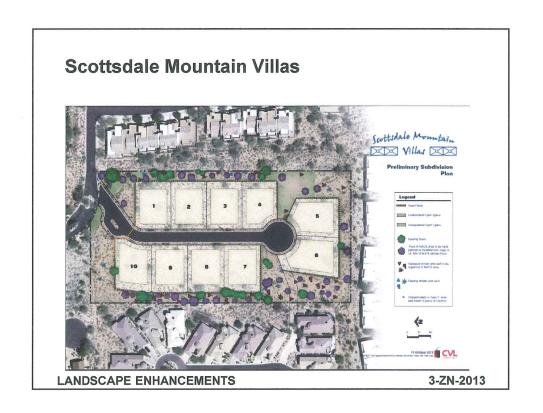

#### **SITE DESIGN**

- 1. CONFORMANCE TO CONCEPTUAL SITE PLAN. DEVELOPMENT SHALL GENERALLY CONFORM WITH THE CONCEPTUAL SITE PLAN WITH A DATE OF AUGUST 29, 2013, ATTACHED AS EXHIBIT A TO EXHIBIT 1. ANY PROPOSED SIGNIFICANT CHANGE TO THE CONCEPTUAL SITE PLAN AS DETERMINED BY THE ZONING ADMINISTRATOR, SHALL BE SUBJECT TO ADDITIONAL ACTION AND PUBLIC HEARINGS BEFORE THE PLANNING COMMISSION AND CITY COUNCIL.
- 2. CONFORMANCE TO LANDSCAPE ENHANCEMENT PLANS. WITH THE DEVELOPMENT REVIEW BOARD SUBMITTAL AND THE FINAL PLANS SUBMITTAL, THE DEVELOPER SHALL PROVIDE LANDSCAPING AND YARD ENCLOSURE WALLS THAT ARE CONSISTENT WITH THE LANDSCAPE ENHANCEMENT PLANS WITH A DATE OF OCTOBER 15, 2013, ATTACHED AS EXHIBIT B TO EXHIBIT 1.
- 3. SETBACKS. THE REQURIED FRONT YARD SHALL BE TWELVE (12) FEET ON ALL LOTS, EXCEPT FOR GARAGES, WHICH SHALL BE SETBACK TWENTY (20) FEET FROM THE BACK EDGE OF STREET IMPROVEMENTS. THE REQUIRED SIDE YARDS SHALL BE TEN (10) FEET, THE REQUIRED REAR YARD SHALL BE TWENTY (20) FEET, WITH THE EXCEPTION OF LOTS FIVE (5) AND SIX (6), WHICH SHALL BE FIFTEEN (15) FEET.
- 4. PERIMETER BUFFERS. There shall be a minimum twenty-five (25) foot wide open space buffer along the western and eastern sides of the property, a minimum thirty (30) foot wide open space buffer along the southern side of the property, and a minimum sixty one (61) foot wide open space buffer along the north side of the property, all measured from the perimeter property line. IN ADDITION, A SETBACK BUFFER OF SIXTY-ONE (61) FEET SHALL BE PROVIDED AT THE SOUTHWEST CORNER, A SETBACK BUFFER OF SEVENTY-FOUR (74) FEET SHALL BE PROVDED NEAR THE MIDPOINT OF THE BUFFER AREA (TRACT C) WEST OF LOT 6, AND AN EIGHTY-ONE (81) FOOT SETBACK BUFFER SHALL BE PROVIDED AT THE NORTHERN POINT OF THIS SAME BUFFER AREA (TRACT C) WEST OF LOT 6., ALL AS SET FORTH ON THE CONCEPTUAL SITE PLAN WITH A DATE OF AUGUST 29, 2013, ATTACHED AS EXHIBIT A TO EXHIBIT 1.
- BUILDING HEIGHT LIMITATIONS. No building on the site shall exceed one-story and 24 feet in height, measured as provided in the applicable section of the Zoning Ordinance, AND NOT EXCEED 21.5 FEET ABOVE THE FINISED FLOOR ELEVATION.

#### PLANNING/DEVELOPMENT

CHANGES MADE SINCE THE 5/22/2013 PLANNING COMMISSION HEARING ARE IDENTIFIED IN BOLD AND CAPS.

- DEVELOPMENT REVIEW BOARD. The City Council directs the Development Review Board's attention to:
  - a. a plan indicating the treatment of washes and wash crossings,
  - b. wall design,
  - c. the type, height, design, and intensity of proposed lighting on the site, to ensure that it is compatible with the adjacent use,
  - d. improvement plans for common open space, common buildings and/or walls, and amenities such as ramadas, landscape buffers on public and/or private property (back-of-curb to rightof-way or access easement line included).
  - e. major stormwater management systems,
  - f. Vista Corridor watercourses (all watercourses with a 100 year flow of 750 cfs or greater),
  - g. alterations to natural watercourses (all watercourses with a 100 year flow of 250 cfs to 749 cfs),
  - h. walls adjacent to Vista Corridors and NAOS tracts and corridors,
  - signage, and
  - any washes over 50 CFS that will be altered require a Wash Modification application.
- 3. WITH THE DEVELOPMENT REVIEW BOARD SUBMITTAL, THE APPLICANT SHALL SUBMIT AN NAOS ENHANCEMENT PLAN DEMONSTRATING HOW ADDITIONAL VEGETATION WILL BE ADDED TO THE NAOS AREAS, IN REPONSE TO RESIDENT REQUESTS FOR ADDITIONAL VEGETATION.
- 4. RESPONSIBILITY FOR CONSTRUCTION OF INFRASTRUCTURE. The developer shall be responsible for all improvements associated with the development or phase of the development and/or required for access or service to the development or phase of the development. Improvements shall include, but not be limited to washes, storm drains, drainage structures, water systems, sanitary sewer systems, curbs and gutters, paving, sidewalks, streetlights, street signs, and landscaping. The granting of zoning/use permit does not and shall not commit the city to provide any of these improvements.
- FEES. The construction of water and sewer facilities necessary to serve the site shall not be in-lieu of those fees that are applicable at the time building permits are granted. Fees shall include, but not be limited to the water development fee, water resources development fee, water recharge fee,

open space is required to be undisturbed Natural Area Open Space (NAOS). With the generous landscape buffers and transition areas proposed, particularly on the north side adjacent to Coyote Canyon and at the south end of the property, the actual undisturbed NAOS is at least 1.1102 acres. The total amount of NAOS (undisturbed and re-vegetated) is at least 1.5493 acres or 31.3% of the 5 acre site. The NAOS combined with other open space areas totals approximately 76,158.03 or 35.3% of the 5 acre site.