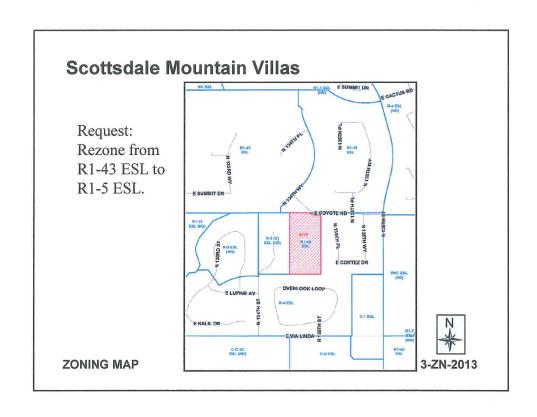

#### Request to consider the following:

Adopt Ordinance No. 4097 approving a zoning district map amendment from R1-43 ESL (Single-family Residential – Environmentally Sensitive Lands) to R1-5 ESL (Single-family Residential – Environmentally Sensitive Lands) zoning, finding that the proposed zoning district map amendment is consistent and conforms with the adopted General Plan on approximately 5 +/- acres located on the south side of E. Coyote Road, west of N. 135<sup>th</sup> Place.

#### Zoning

The site is zoned Single-family Residential, Environmentally Sensitive Lands (R1-43 ESL), which allows for single-family dwelling units, places of worship, school and wireless communication facilities, among other uses.

#### Goal/Purpose of Request

The applicant's request is for a zoning map amendment from Single-family Residential, Environmentally Sensitive Lands (R1-43 ESL) to Single-family Residential, Environmentally Sensitive Lands (R1-5 ESL) on approximately 4.95 +/- acres located on the south side of E. Coyote Road, west of N. 135<sup>th</sup> Place.

Section 1. That the "District Map" adopted as a part of the Zoning Ordinance of the City of Scottsdale, showing the zoning district boundaries, is amended by rezoning a 5 +/- acre located on the south side of E. Coyote Road west of N. 135<sup>th</sup> Place and marked as "Site" (the Property) on the map attached as Exhibit 2, incorporated herein by reference, from Single-family Residential, Environmentally Sensitive Lands (R1-43 ESL) to Single-family Residential, Environmentally Sensitive Lands (R1-5 ESL) zoning.