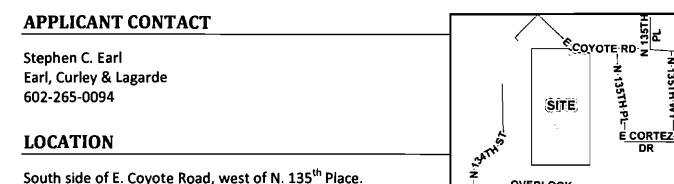

#### **Development Information**

Existing Use:

Undeveloped

Proposed Use:

10 lot single-family subdivision

Net Parcel Size:

4.95 +/- acres

Building Height Allowed:

24-feet

• Building Height Proposed:

24-feet (single story)

NAOS Required:

62,123 s.f. (1.426 acres)

NAOS Provided:

67,484 s.f. (1.549 acres)

#### **Zoning Comparison**

| Development<br>Standard | Existing R1-43 ESL<br>Zoning | Standard R1-5 ESL<br>Zoning | Proposed Project                             |
|-------------------------|------------------------------|-----------------------------|----------------------------------------------|
| Density                 | .83 du/ac                    | 5.00 du/ac (24 lots)        | 2.00 du/ac (10 lots)                         |
| Min. Lot Size           | 43,000 s.f.                  | 4,700 s.f.                  | 10,800 s.f.                                  |
| Min. Lot Width          | 150 feet                     | 45 feet                     | 90 feet                                      |
| Min. Lot Depth          | N/R                          | 85 feet                     | 110 feet                                     |
| Building Height         | 24 feet above natural grade  | 24 feet above natural grade | 24 feet above natural grade, 1 story maximum |

#### City Council Report | Scottsdale Mountain Villas (3-ZN-2013)

| Setbacks             | Front – 40 feet<br>Side – 20 feet<br>Rear- 35 feet | Front – 15 feet, 20 feet<br>to face of garage<br>Side – 0 feet or 5 feet,<br>with an aggregate of<br>10 feet<br>Rear – 15 feet | Front – 12 feet *  20 feet to face of garage  Side – 10 feet  Rear – 20 feet lots 1-4  Rear – 15 feet lots 5-6  Rear – 20 feet lots 7-10 |
|----------------------|----------------------------------------------------|--------------------------------------------------------------------------------------------------------------------------------|------------------------------------------------------------------------------------------------------------------------------------------|
| NAOS                 | 1.426 acres                                        | 1.426 acres                                                                                                                    | 1.54 acres                                                                                                                               |
| Traffic <sub>.</sub> | 38 daily trips                                     | 228 daily trips                                                                                                                | 95 daily trips                                                                                                                           |

#### **SITE DESIGN**

- 1. CONFORMANCE TO CONCEPTUAL SITE PLAN. DEVELOPMENT SHALL GENERALLY CONFORM WITH THE CONCEPTUAL SITE PLAN WITH A DATE OF AUGUST 29, 2013, ATTACHED AS EXHIBIT A TO EXHIBIT 1. ANY PROPOSED SIGNIFICANT CHANGE TO THE CONCEPTUAL SITE PLAN AS DETERMINED BY THE ZONING ADMINISTRATOR, SHALL BE SUBJECT TO ADDITIONAL ACTION AND PUBLIC HEARINGS BEFORE THE PLANNING COMMISSION AND CITY COUNCIL.
- 2. CONFORMANCE TO LANDSCAPE ENHANCEMENT PLANS. WITH THE DEVELOPMENT REVIEW BOARD SUBMITTAL AND THE FINAL PLANS SUBMITTAL, THE DEVELOPER SHALL PROVIDE LANDSCAPING AND YARD ENCLOSURE WALLS THAT ARE CONSISTENT WITH THE LANDSCAPE ENHANCEMENT PLANS WITH A DATE OF OCTOBER 15, 2013, ATTACHED AS EXHIBIT B TO EXHIBIT 1.
- 3. SETBACKS. THE REQURIED FRONT YARD SHALL BE TWELVE (12) FEET ON ALL LOTS, EXCEPT FOR GARAGES, WHICH SHALL BE SETBACK TWENTY (20) FEET FROM THE BACK EDGE OF STREET IMPROVEMENTS. THE REQUIRED SIDE YARDS SHALL BE TEN (10) FEET, THE REQUIRED REAR YARD SHALL BE TWENTY (20) FEET, WITH THE EXCEPTION OF LOTS FIVE (5) AND SIX (6), WHICH SHALL BE FIFTEEN (15) FEET.
- 4. PERIMETER BUFFERS. There shall be a minimum twenty-five (25) foot wide open space buffer along the western and eastern sides of the property, a minimum thirty (30) foot wide open space buffer along the southern side of the property, and a minimum sixty one (61) foot wide open space buffer along the north side of the property, all measured from the perimeter property line. IN ADDITION, A SETBACK BUFFER OF SIXTY-ONE (61) FEET SHALL BE PROVIDED AT THE SOUTHWEST CORNER, A SETBACK BUFFER OF SEVENTY-FOUR (74) FEET SHALL BE PROVDED NEAR THE MIDPOINT OF THE BUFFER AREA (TRACT C) WEST OF LOT 6, AND AN EIGHTY-ONE (81) FOOT SETBACK BUFFER SHALL BE PROVIDED AT THE NORTHERN POINT OF THIS SAME BUFFER AREA (TRACT C) WEST OF LOT 6., ALL AS SET FORTH ON THE CONCEPTUAL SITE PLAN WITH A DATE OF AUGUST 29, 2013, ATTACHED AS EXHIBIT A TO EXHIBIT 1.
- BUILDING HEIGHT LIMITATIONS. No building on the site shall exceed one-story and 24 feet in height, measured as provided in the applicable section of the Zoning Ordinance, AND NOT EXCEED 21.5 FEET ABOVE THE FINISED FLOOR ELEVATION.

- MAXIMUM NUMBER OF LOTS. The maximum number of lots shall not exceed TEN (10) without additional public zoning hearings to amend the zoning before the Planning Commission and City Council.
- MINIMUM AMOUNT OF NATURAL AREA OPEN SPACE (NAOS). The amount of NAOS shall not be reduced below 63,000 square feet without additional public hearings to amend the zoning before the Planning Commission and City Council.