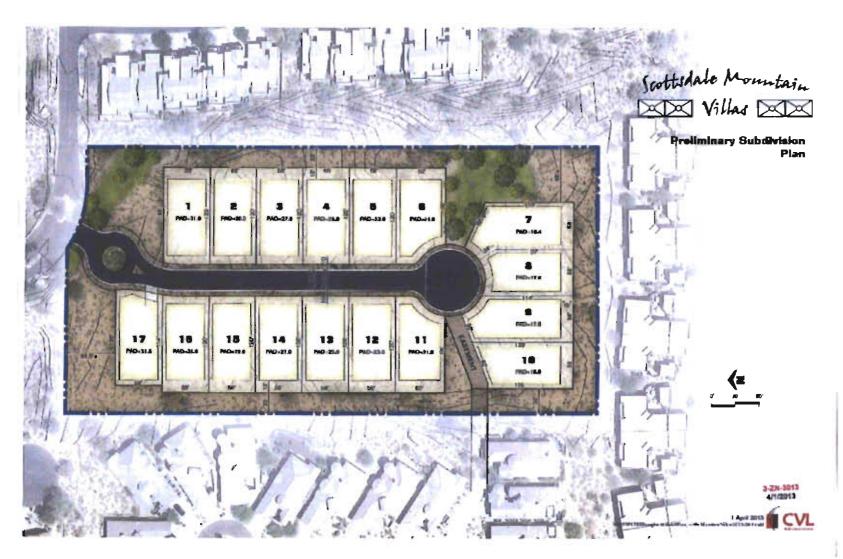

#### Overview and Plan

This Citizen Review Report accompanies the application for the rezoning of +-5 acres from R1-43 to R1-5 at 135th Street and Coyote Rd, approximately 1/2 mile north of Shea Blvd and 136th Street. The proposed community consists of seventeen (17) single family detached homes on approximately 5 acres.

# Concern: a) Density

The pre-app site plan presented to staff showed 23 homes. A plan for 21 home was included in the initial notification and was presented at the first neighborhood meetings. Because the site plan was similar in density and layout to Vista Collina and less dense than the properties to the east and south, we thought the plan would be well-received. Since many of the neighbors present at the meeting objected to the increase in density we went to work on additional plans. After numerous renditions of the site plan were reviewed and modified during this time, we finalized a plan with seventeen home-sites and presented the final site plan to the neighbors.