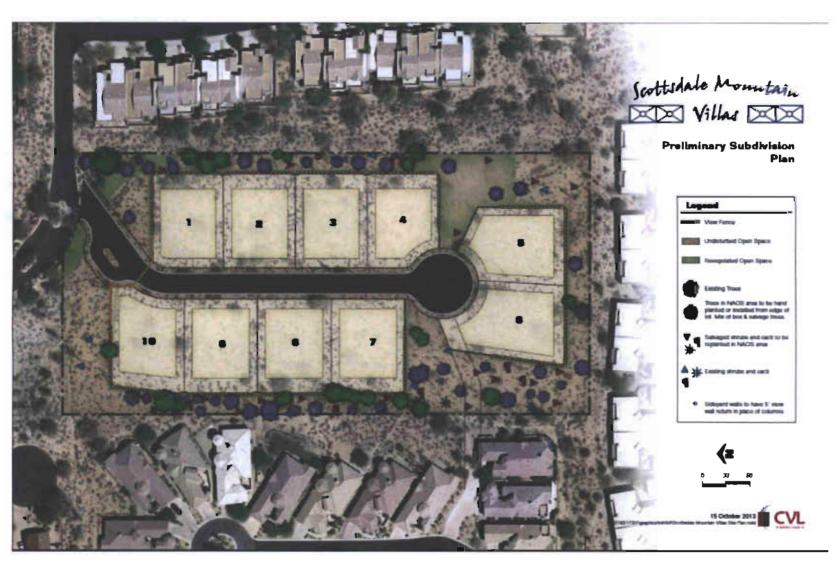

#### **Open Space**

The subject property is located within the Upper Desert Landform delineated on the ESLO Landforms map. 1.426 acres of Natural Area Open Space (NAOS) is required for the project, and 1.549 acres of NAOS is proposed. NAOS corridors, which will not be fenced or walled-in are proposed on all sides of the project, will help preserve wildlife corridors.

open space is required to be undisturbed Natural Area Open Space (NAOS). With the generous landscape buffers and transition areas proposed, particularly on the north side adjacent to Coyote Canyon and at the south end of the property, the actual undisturbed NAOS is at least 1.1102 acres. The total amount of NAOS (undisturbed and re-vegetated) is at least 1.5493 acres or 31.3% of the 5 acre site. The NAOS combined with other open space areas totals approximately 76,158.03 or 35.3% of the 5 acre site.