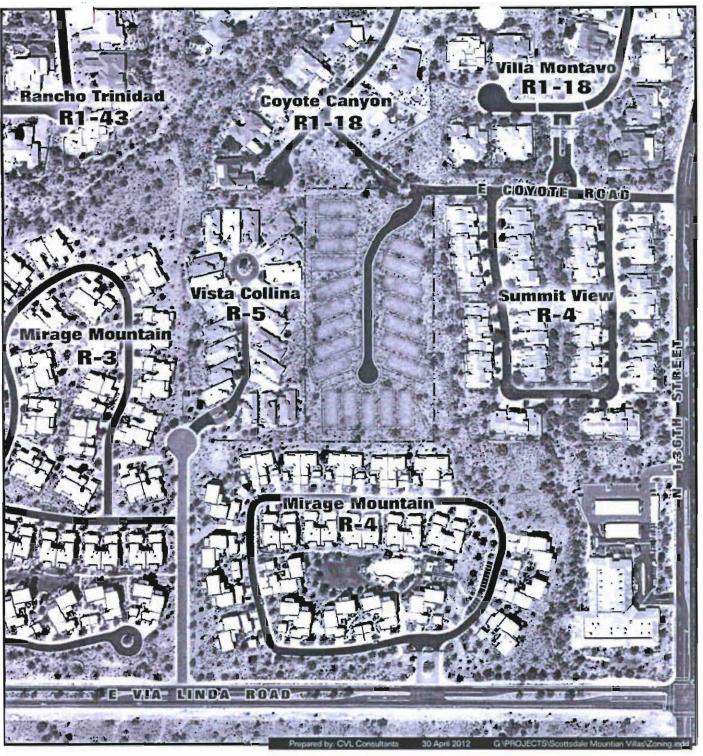

#### **Context**

The subject undeveloped property is located on the south side of E. Coyote Road, west of N. 135<sup>th</sup> Place. To the north is the 18 lot Coyote Canyon single-family residential subdivision zoned R1-18

#### City Council Report | Scottsdale Mountain Villas (3-ZN-2013)

ESL and R1-43 ESL, which was approved in 1997. To the east is the 60 lot Summit View townhome development zoned R-4 ESL, which was approved in 1996. To the west is the 20 lot Vista Collina single-family residential subdivision zoned R-5 ESL, which was approved in 2004. To the south is the Mirage Mountain Phase II condominiums zoned R-4 ESL, which was approved in 2004.

The Franks property is now surrounded by higher density suburban and urban development and is unsuitable for use under the existing R1-43 zoning.

In the 25 years that the Franks have owned their property, the context of the area has changed dramatically and the five acre site has been gradually surrounded by higher density residential developments. Vista Collina, a single-family detached condominium development to the immediate west was actually rezoned from R1-43 to R-5 in 1990, and designated for hotel/casitas. It was assigned a density of 32 units per acre and allowed 160 hotel rooms, according to the subsequent DRB submittal for the site in 2003. The property, which is the same size as the Frank property, is now developed with 20 single-family detached homes on 5 acres under the R-5/ESL zoning at a density of 4 units per acre. Summit View to the east is an R-4 community developed with 60 townhomes on 10 acres at 6 units per acre. To the south, Outlook II (formerly Mirage Mountain) is an attached townhome community zoned R-4 developed with 78 townhomes at a density of 5 units per acre. To the north Coyote Canyon is a single family home community of 18 homes on approximately 20 acres zoned R1-18 and R1-43 at .90 units per acre.

|       | Land Use Description               | Density  | Existing Zoning |
|-------|------------------------------------|----------|-----------------|
| North | Single-Family Detached             | .90/acre | R1-18/R1-43     |
| South | Townhome Attached Condominium      | 5/acre   | R-4             |
| East  | Townhome Attached Condominium      | 6/acre   | . R-4           |
| West  | Single-Family Detached Condominium | 4/acre   | R-5             |