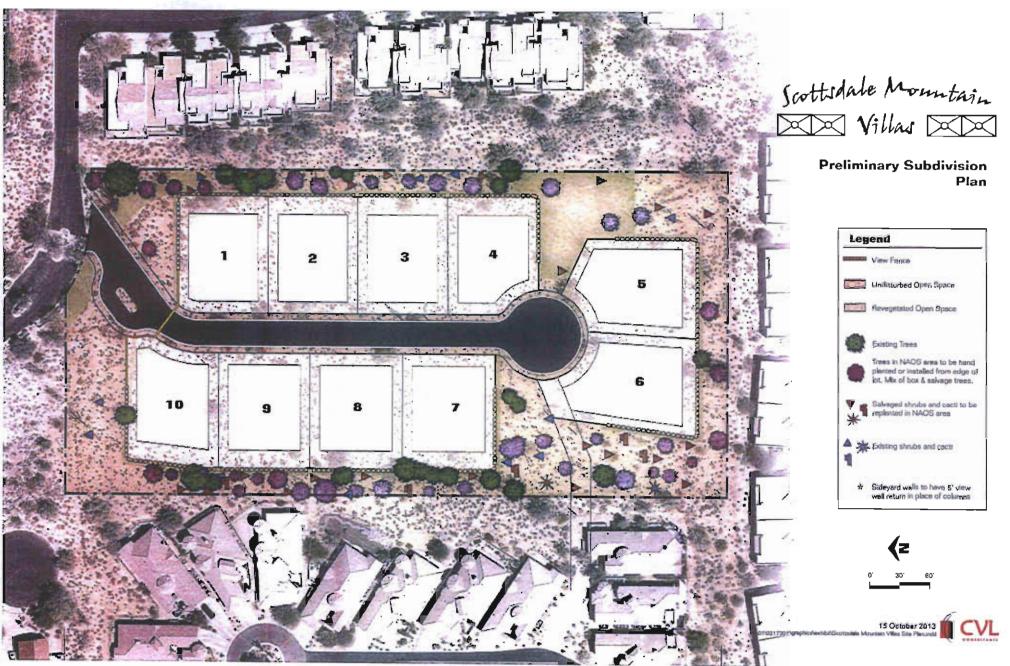

#### **SITE DESIGN**

- 1. CONFORMANCE TO CONCEPTUAL SITE PLAN. DEVELOPMENT SHALL GENERALLY CONFORM WITH THE CONCEPTUAL SITE PLAN WITH A DATE OF AUGUST 29, 2013, ATTACHED AS EXHIBIT A TO EXHIBIT 1. ANY PROPOSED SIGNIFICANT CHANGE TO THE CONCEPTUAL SITE PLAN AS DETERMINED BY THE ZONING ADMINISTRATOR, SHALL BE SUBJECT TO ADDITIONAL ACTION AND PUBLIC HEARINGS BEFORE THE PLANNING COMMISSION AND CITY COUNCIL.
- 2. CONFORMANCE TO LANDSCAPE ENHANCEMENT PLANS. WITH THE DEVELOPMENT REVIEW BOARD SUBMITTAL AND THE FINAL PLANS SUBMITTAL, THE DEVELOPER SHALL PROVIDE LANDSCAPING AND YARD ENCLOSURE WALLS THAT ARE CONSISTENT WITH THE LANDSCAPE ENHANCEMENT PLANS WITH A DATE OF OCTOBER 15, 2013, ATTACHED AS EXHIBIT B TO EXHIBIT 1.
- 3. SETBACKS. THE REQURIED FRONT YARD SHALL BE TWELVE (12) FEET ON ALL LOTS, EXCEPT FOR GARAGES, WHICH SHALL BE SETBACK TWENTY (20) FEET FROM THE BACK EDGE OF STREET IMPROVEMENTS. THE REQUIRED SIDE YARDS SHALL BE TEN (10) FEET, THE REQUIRED REAR YARD SHALL BE TWENTY (20) FEET, WITH THE EXCEPTION OF LOTS FIVE (5) AND SIX (6), WHICH SHALL BE FIFTEEN (15) FEET.
- 4. PERIMETER BUFFERS. There shall be a minimum twenty-five (25) foot wide open space buffer along the western and eastern sides of the property, a minimum thirty (30) foot wide open space buffer along the southern side of the property, and a minimum sixty one (61) foot wide open space buffer along the north side of the property, all measured from the perimeter property line. IN ADDITION, A SETBACK BUFFER OF SIXTY-ONE (61) FEET SHALL BE PROVIDED AT THE SOUTHWEST CORNER, A SETBACK BUFFER OF SEVENTY-FOUR (74) FEET SHALL BE PROVDED NEAR THE MIDPOINT OF THE BUFFER AREA (TRACT C) WEST OF LOT 6, AND AN EIGHTY-ONE (81) FOOT SETBACK BUFFER SHALL BE PROVIDED AT THE NORTHERN POINT OF THIS SAME BUFFER AREA (TRACT C) WEST OF LOT 6., ALL AS SET FORTH ON THE CONCEPTUAL SITE PLAN WITH A DATE OF AUGUST 29, 2013, ATTACHED AS EXHIBIT A TO EXHIBIT 1.
- BUILDING HEIGHT LIMITATIONS. No building on the site shall exceed one-story and 24 feet in height, measured as provided in the applicable section of the Zoning Ordinance, AND NOT EXCEED 21.5 FEET ABOVE THE FINISED FLOOR ELEVATION.

open space is required to be undisturbed Natural Area Open Space (NAOS). With the generous landscape buffers and transition areas proposed, particularly on the north side adjacent to Coyote Canyon and at the south end of the property, the actual undisturbed NAOS is at least 1.1102 acres. The total amount of NAOS (undisturbed and re-vegetated) is at least 1.5493 acres or 31.3% of the 5 acre site. The NAOS combined with other open space areas totals approximately 76,158.03 or 35.3% of the 5 acre site.

The proposed 10-home single-family community is compatible with surrounding development, well buffered from existing homes and provides excess NAOS.

An amendment of the development standards to allow a 12 foot front yard setback rather than 15 feet has been requested to provide deeper rear yard setbacks and greater separation from neighboring homes and townhomes. The proposed building setbacks are as follows:

For lots 1 through 4: 12' front to building, 20' to the garage, 10'/10' side yards, 20' to the rear lot line plus 25' of open space for a total of 45' to home from the property lines of adjacent communities, a significant increase from the minimum Ordinance requirement.

For lots 5 & 6: 12' front to building, 20' to the garage, 10' /10' side yards, 15' to the rear lot line plus 30' of open space for a total of 45' to home from the property lines of adjacent communities, also a significant increase from the minimum requirement. Lot 8 will have one 30'-40' deep side yard setback plus 5' to building for a total of 35' - 45' to the building.

For lots 7 through 10: 12' front to building, 20' to the garage, 10'/10' side yards, 20' to the rear lot line plus 25' of open space for a total of 45' to home from the property lines of adjacent communities, a significant increase from the minimum Ordinance requirement.

Because this site borders the R1-18 portion of Coyote Canyon to the north, we are providing a 61' setback to the lot line plus 5' to the building for a total of 66' setback to the building, a significant increase from the 25' setback as originally proposed.