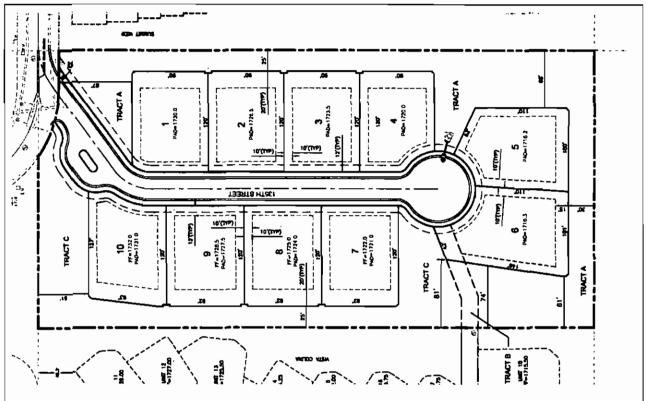

# Stipulations for the Zoning Application: Scottsdale Mountain Villas

Case Number: 3-ZN-2013

These stipulations are in order to protect the public health, safety, welfare, and the City of Scottsdale.

CHANGES MADE SINCE THE 5/22/2013 PLANNING COMMISSION HEARING ARE IDENTIFIED IN BOLD AND CAPS AND STRIKETHROUGH.

#### **SITE DESIGN**

- 1. CONFORMANCE TO CONCEPTUAL SITE PLAN. DEVELOPMENT SHALL GENERALLY CONFORM WITH THE CONCEPTUAL SITE PLAN WITH A DATE OF AUGUST 29, 2013, ATTACHED AS EXHIBIT A TO EXHIBIT 1. ANY PROPOSED SIGNIFICANT CHANGE TO THE CONCEPTUAL SITE PLAN AS DETERMINED BY THE ZONING ADMINISTRATOR, SHALL BE SUBJECT TO ADDITIONAL ACTION AND PUBLIC HEARINGS BEFORE THE PLANNING COMMISSION AND CITY COUNCIL.
- 2. CONFORMANCE TO LANDSCAPE ENHANCEMENT PLANS. WITH THE DEVELOPMENT REVIEW BOARD SUBMITTAL AND THE FINAL PLANS SUBMITTAL, THE DEVELOPER SHALL PROVIDE LANDSCAPING AND YARD ENCLOSURE WALLS THAT ARE CONSISTENT WITH THE LANDSCAPE ENHANCEMENT PLANS WITH A DATE OF OCTOBER 15, 2013, ATTACHED AS EXHIBIT B TO EXHIBIT 1.
- 3. SETBACKS. THE REQURIED FRONT YARD SHALL BE TWELVE (12) FEET ON ALL LOTS, EXCEPT FOR GARAGES, WHICH SHALL BE SETBACK TWENTY (20) FEET FROM THE BACK EDGE OF STREET IMPROVEMENTS. THE REQUIRED SIDE YARDS SHALL BE TEN (10) FEET, THE REQUIRED REAR YARD SHALL BE TWENTY (20) FEET, WITH THE EXCEPTION OF LOTS FIVE (5) AND SIX (6), WHICH SHALL BE FIFTEEN (15) FEET.
- 4. PERIMETER BUFFERS. There shall be a minimum twenty-five (25) foot wide open space buffer along the western and eastern sides of the property, a minimum thirty (30) foot wide open space buffer along the southern side of the property, and a minimum sixty one (61) foot wide open space buffer along the north side of the property, all measured from the perimeter property line. IN ADDITION, A SETBACK BUFFER OF SIXTY-ONE (61) FEET SHALL BE PROVIDED AT THE SOUTHWEST CORNER, A SETBACK BUFFER OF SEVENTY-FOUR (74) FEET SHALL BE PROVDED NEAR THE MIDPOINT OF THE BUFFER AREA (TRACT C) WEST OF LOT 6, AND AN EIGHTY-ONE (81) FOOT SETBACK BUFFER SHALL BE PROVIDED AT THE NORTHERN POINT OF THIS SAME BUFFER AREA (TRACT C) WEST OF LOT 6., ALL AS SET FORTH ON THE CONCEPTUAL SITE PLAN WITH A DATE OF AUGUST 29, 2013, ATTACHED AS EXHIBIT A TO EXHIBIT 1.
- BUILDING HEIGHT LIMITATIONS. No building on the site shall exceed one-story and 24 feet in height, measured as provided in the applicable section of the Zoning Ordinance, AND NOT EXCEED 21.5 FEET ABOVE THE FINISED FLOOR ELEVATION.

- MAXIMUM NUMBER OF LOTS. The maximum number of lots shall not exceed TEN (10) without additional public zoning hearings to amend the zoning before the Planning Commission and City Council.
- MINIMUM AMOUNT OF NATURAL AREA OPEN SPACE (NAOS). The amount of NAOS shall not be reduced below 63,000 square feet without additional public hearings to amend the zoning before the Planning Commission and City Council.

For lots 1 through 4: 12' front to building, 20' to the garage, 10'/10' side yards, 20' to the rear lot line plus 25' of open space for a total of 45' to home from the property lines of adjacent communities, a significant increase from the minimum Ordinance requirement.

For lots 5 & 6: 12' front to building, 20' to the garage, 10' /10' side yards, 15' to the rear lot line plus 30' of open space for a total of 45' to home from the property lines of adjacent communities, also a significant increase from the minimum requirement. Lot 8 will have one 30'-40' deep side yard setback plus 5' to building for a total of 35' - 45' to the building.

For lots 7 through 10: 12' front to building, 20' to the garage, 10'/10' side yards, 20' to the rear lot line plus 25' of open space for a total of 45' to home from the property lines of adjacent communities, a significant increase from the minimum Ordinance requirement.

Because this site borders the R1-18 portion of Coyote Canyon to the north, we are providing a 61' setback to the lot line plus 5' to the building for a total of 66' setback to the building, a significant increase from the 25' setback as originally proposed.