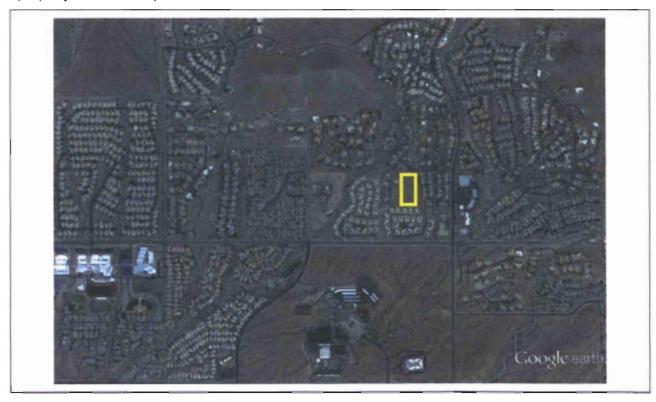

#### **Context**

The subject undeveloped property is located on the south side of E. Coyote Road, west of N. 135<sup>th</sup> Place. To the north is the 18 lot Coyote Canyon single-family residential subdivision zoned R1-18

#### City Council Report | Scottsdale Mountain Villas (3-ZN-2013)

ESL and R1-43 ESL, which was approved in 1997. To the east is the 60 lot Summit View townhome development zoned R-4 ESL, which was approved in 1996. To the west is the 20 lot Vista Collina single-family residential subdivision zoned R-5 ESL, which was approved in 2004. To the south is the Mirage Mountain Phase II condominiums zoned R-4 ESL, which was approved in 2004.

Please refer to context graphics attached.