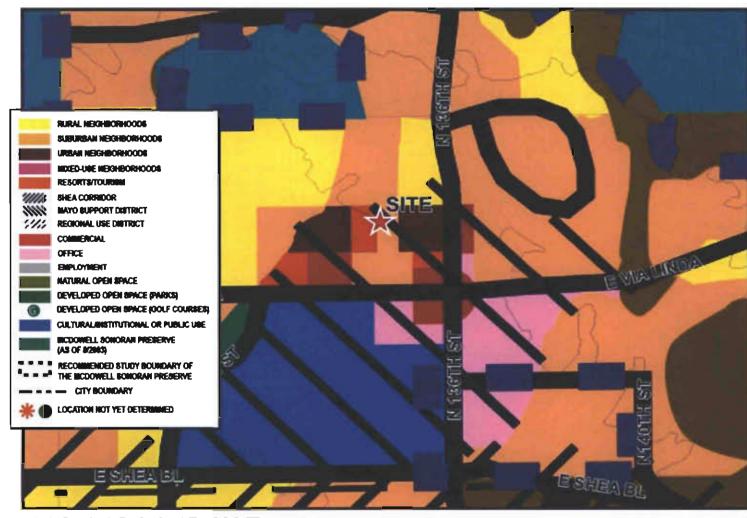

#### **General Plan**

The City of Scottsdale General Plan 2001 Land Use Element designates the property as Suburban Neighborhoods. According to the General Plan Lane Use Element, this category includes medium to small lot single-family neighborhoods or subdivisions. Densities in the Suburban Neighborhoods category are usually more than one house per acre, but less than eight (8) houses per acre.

#### **Character Area Plan**

The site is located within the boundaries of the Shea Area Plan, which was adopted on June 15, 1993. One of the overarching goals of the plan is to encourage site planning which is more sensitive to environmental features, while enhancing and protecting existing neighborhoods. The site is also located within the Mayo Support District, which encourages development that enhances support service near the Mayo Clinic. The intent is to encourage supportive land uses for the Mayo Clinic that would be clustered, so that a pedestrian environment can be achieved, minimizing the necessity of travel on Shea Boulevard for clinic employees and patrons.

#### **Context**

The subject undeveloped property is located on the south side of E. Coyote Road, west of N. 135<sup>th</sup> Place. To the north is the 18 lot Coyote Canyon single-family residential subdivision zoned R1-18

#### City Council Report | Scottsdale Mountain Villas (3-ZN-2013)

ESL and R1-43 ESL, which was approved in 1997. To the east is the 60 lot Summit View townhome development zoned R-4 ESL, which was approved in 1996. To the west is the 20 lot Vista Collina single-family residential subdivision zoned R-5 ESL, which was approved in 2004. To the south is the Mirage Mountain Phase II condominiums zoned R-4 ESL, which was approved in 2004.