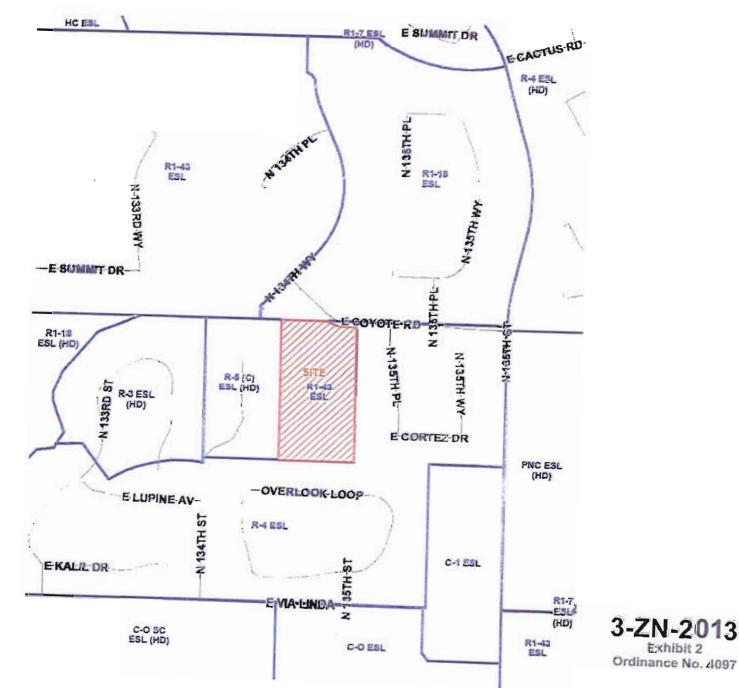

Section 1. That the "District Map" adopted as a part of the Zoning Ordinance of the City of Scottsdale, showing the zoning district boundaries, is amended by rezoning a 5 +/- acre located on the south side of E. Coyote Road west of N. 135<sup>th</sup> Place and marked as "Site" (the Property) on the map attached as Exhibit 2, incorporated herein by reference, from Single-family Residential, Environmentally Sensitive Lands (R1-43 ESL) to Single-family Residential, Environmentally Sensitive Lands (R1-5 ESL) zoning.

# **Zoning Map**

3-ZN-2013