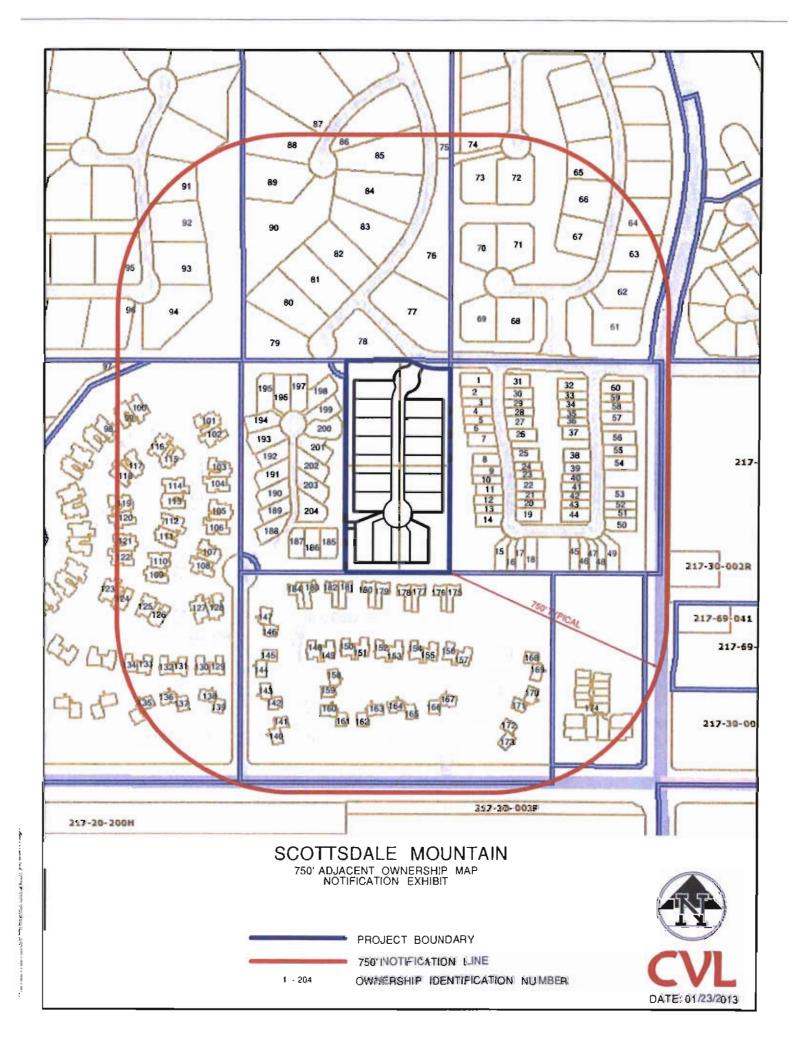

#### **Community Involvement**

In May of 2012, the applicant mailed 224 notification letters to surrounding property owners within 750-feet of the project. The letter included information about the project, information about an upcoming open house meeting, a question and answer sheet, and a copy of the proposed site plan (which was 21 lots at that time).

February 4, 2013: Staff mailed project notification postcards to property owners within 750-feet of the proposed project, as well as to interested parties letting the public know that a Zoning Map Amendment application had been filed with the City's Planning Department.

May 4, 2013: Staff mailed postcards to property owners within 750-feet of the proposed project, as well as to interested parties letting the public know that this application has scheduled for the May 22, 2013 Planning Commission hearing.