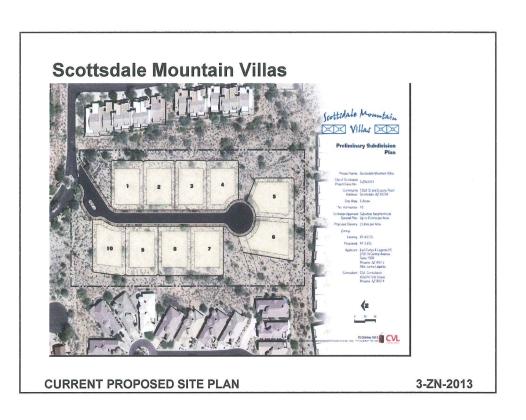

#### **Development Information**

Existing Use:

Undeveloped

Proposed Use:

10 lot single-family subdivision

Net Parcel Size:

4.95 +/- acres

Building Height Allowed:

#### **Zoning Comparison**

| Development<br>Standard | Existing R1-43 ESL<br>Zoning | Standard R1-5 ESL<br>Zoning | Proposed Project                             |
|-------------------------|------------------------------|-----------------------------|----------------------------------------------|
| Density                 | .83 du/ac                    | 5.00 du/ac (24 lots)        | 2.00 du/ac (10 lots)                         |
| Min. Lot Size           | 43,000 s.f.                  | 4,700 s.f.                  | 10,800 s.f.                                  |
| Min. Lot Width          | 150 feet                     | 45 feet                     | 90 feet                                      |
| Min. Lot Depth          | N/R                          | 85 feet                     | 110 feet                                     |
| Building Height         | 24 feet above natural grade  | 24 feet above natural grade | 24 feet above natural grade, 1 story maximum |

#### City Council Report | Scottsdale Mountain Villas (3-ZN-2013)

with the adjacent neighborhoods on a revised site plan. Since that time, the lot count has been reduced from 17 lots to 10 lots. More details regarding the discussions with the neighbors can be found in the attached Citizen Involvement Report.