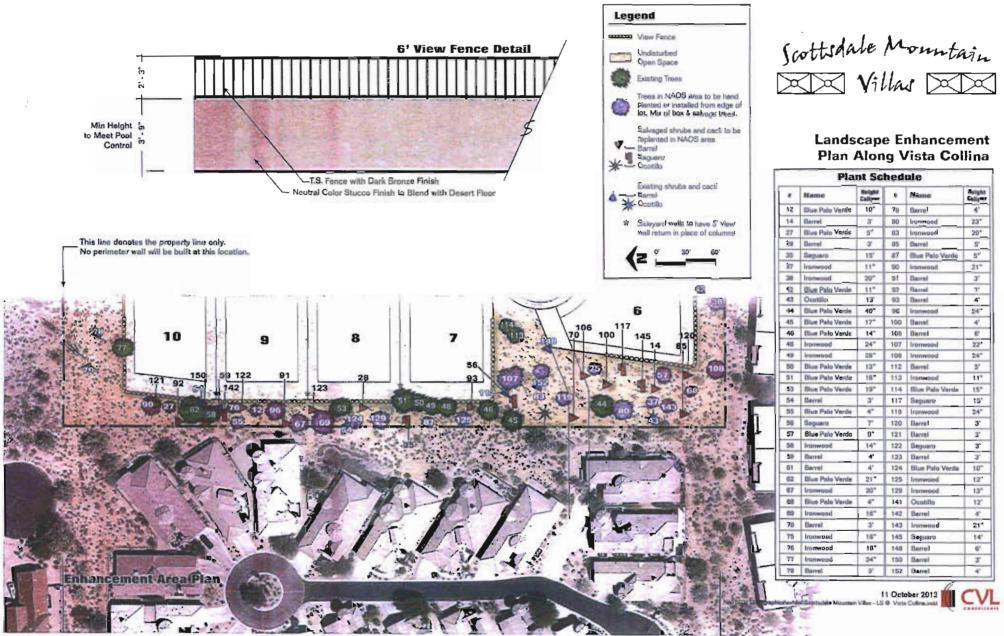

#### **SITE DESIGN**

- 1. CONFORMANCE TO CONCEPTUAL SITE PLAN. DEVELOPMENT SHALL GENERALLY CONFORM WITH THE CONCEPTUAL SITE PLAN WITH A DATE OF AUGUST 29, 2013, ATTACHED AS EXHIBIT A TO EXHIBIT 1. ANY PROPOSED SIGNIFICANT CHANGE TO THE CONCEPTUAL SITE PLAN AS DETERMINED BY THE ZONING ADMINISTRATOR, SHALL BE SUBJECT TO ADDITIONAL ACTION AND PUBLIC HEARINGS BEFORE THE PLANNING COMMISSION AND CITY COUNCIL.
- 2. CONFORMANCE TO LANDSCAPE ENHANCEMENT PLANS. WITH THE DEVELOPMENT REVIEW BOARD SUBMITTAL AND THE FINAL PLANS SUBMITTAL, THE DEVELOPER SHALL PROVIDE LANDSCAPING AND YARD ENCLOSURE WALLS THAT ARE CONSISTENT WITH THE LANDSCAPE ENHANCEMENT PLANS WITH A DATE OF OCTOBER 15, 2013, ATTACHED AS EXHIBIT B TO EXHIBIT 1.
- 3. SETBACKS. THE REQURIED FRONT YARD SHALL BE TWELVE (12) FEET ON ALL LOTS, EXCEPT FOR GARAGES, WHICH SHALL BE SETBACK TWENTY (20) FEET FROM THE BACK EDGE OF STREET IMPROVEMENTS. THE REQUIRED SIDE YARDS SHALL BE TEN (10) FEET, THE REQUIRED REAR YARD SHALL BE TWENTY (20) FEET, WITH THE EXCEPTION OF LOTS FIVE (5) AND SIX (6), WHICH SHALL BE FIFTEEN (15) FEET.
- 4. PERIMETER BUFFERS. There shall be a minimum twenty-five (25) foot wide open space buffer along the western and eastern sides of the property, a minimum thirty (30) foot wide open space buffer along the southern side of the property, and a minimum sixty one (61) foot wide open space buffer along the north side of the property, all measured from the perimeter property line. IN ADDITION, A SETBACK BUFFER OF SIXTY-ONE (61) FEET SHALL BE PROVIDED AT THE SOUTHWEST CORNER, A SETBACK BUFFER OF SEVENTY-FOUR (74) FEET SHALL BE PROVDED NEAR THE MIDPOINT OF THE BUFFER AREA (TRACT C) WEST OF LOT 6, AND AN EIGHTY-ONE (81) FOOT SETBACK BUFFER SHALL BE PROVIDED AT THE NORTHERN POINT OF THIS SAME BUFFER AREA (TRACT C) WEST OF LOT 6., ALL AS SET FORTH ON THE CONCEPTUAL SITE PLAN WITH A DATE OF AUGUST 29, 2013, ATTACHED AS EXHIBIT A TO EXHIBIT 1.
- BUILDING HEIGHT LIMITATIONS. No building on the site shall exceed one-story and 24 feet in height, measured as provided in the applicable section of the Zoning Ordinance, AND NOT EXCEED 21.5 FEET ABOVE THE FINISED FLOOR ELEVATION.

# **Zoning Map**

3-ZN-2013