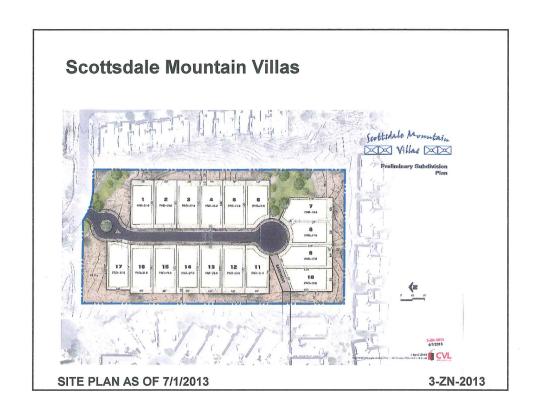

# Scottsdale Mountain Villas 3-ZN-2013

#### Request to consider the following:

Adopt Ordinance No. 4097 approving a zoning district map amendment from R1-43 ESL (Single-family Residential – Environmentally Sensitive Lands) to R1-5 ESL (Single-family Residential – Environmentally Sensitive Lands) zoning, finding that the proposed zoning district map amendment is consistent and conforms with the adopted General Plan on approximately 5 +/- acres located on the south side of E. Coyote Road, west of N. 135<sup>th</sup> Place.

#### **Key Items for Consideration**

- General Plan Land Use Designation
- Opposition from neighboring property owners regarding the proposed density.
- Proposal contains less density that the adjacent communities to the west, east and south.
- Applicant is proposing all single story homes.
- Planning Commission heard this case on May 22, 2013 and recommended approval per the amended stipulations with a vote of 5-1.
- At the July 1, 2013 City Council meeting, the applicant requested, and was granted a continuance of this application to the August 20, 2013 City Council meeting.
- At the August 20, 2013 City Council meeting, the applicant requested, and was granted a continuance of this application to September 24, 2013.
- At the September 24, 2013 City Council meeting, the applicant requested, and was granted a continuance of this application to October 22, 2013.
- At the October 22, 2013 City Council meeting, the applicant requested, and was granted a continuance of this application to November 19, 2013.