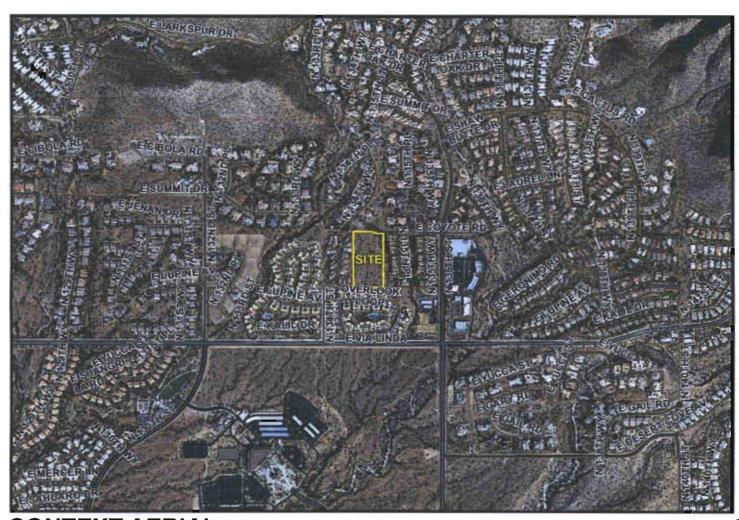

#### **Context**

The subject undeveloped property is located on the south side of E. Coyote Road, west of N. 135<sup>th</sup> Place. To the north is the 18 lot Coyote Canyon single-family residential subdivision zoned R1-18

#### City Council Report | Scottsdale Mountain Villas (3-ZN-2013)

ESL and R1-43 ESL, which was approved in 1997. To the east is the 60 lot Summit View townhome development zoned R-4 ESL, which was approved in 1996. To the west is the 20 lot Vista Collina single-family residential subdivision zoned R-5 ESL, which was approved in 2004. To the south is the Mirage Mountain Phase II condominiums zoned R-4 ESL, which was approved in 2004.

Please refer to context graphics attached.