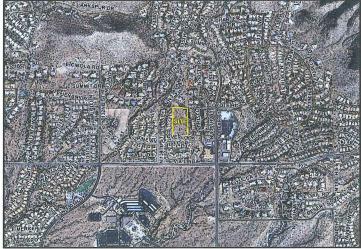

#### **Context**

The subject undeveloped property is located on the south side of E. Coyote Road, west of N. 135<sup>th</sup> Place. To the north is the 18 lot Coyote Canyon single-family residential subdivision zoned R1-18

#### City Council Report | Scottsdale Mountain Villas (3-ZN-2013)

ESL and R1-43 ESL, which was approved in 1997. To the east is the 60 lot Summit View townhome development zoned R-4 ESL, which was approved in 1996. To the west is the 20 lot Vista Collina single-family residential subdivision zoned R-5 ESL, which was approved in 2004. To the south is the Mirage Mountain Phase II condominiums zoned R-4 ESL, which was approved in 2004.

Please refer to context graphics attached.