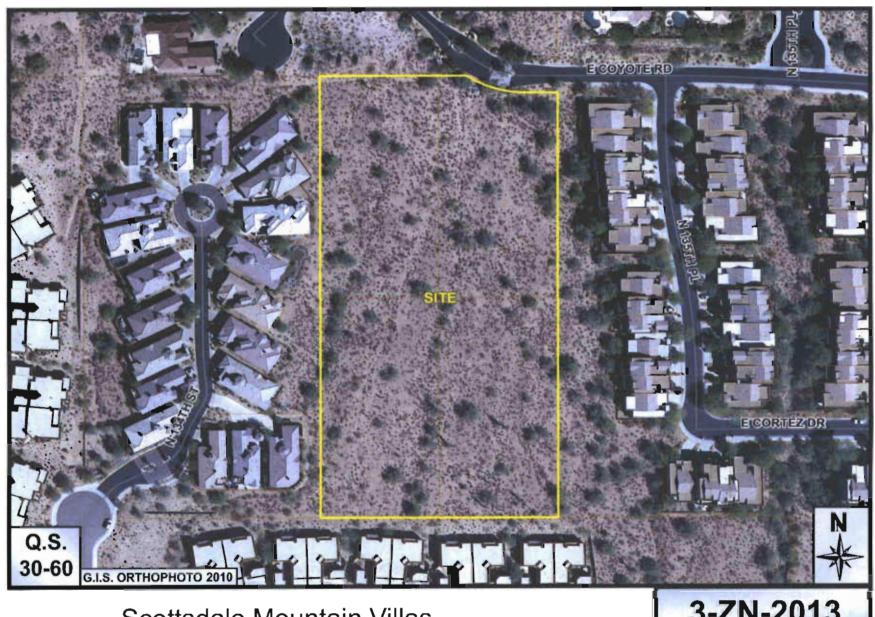

#### **Context**

The subject undeveloped property is located on the south side of E. Coyote Road, west of N. 135<sup>th</sup> Place. To the north is the 18 lot Coyote Canyon single-family residential subdivision zoned R1-18

#### City Council Report | Scottsdale Mountain Villas (3-ZN-2013)

ESL and R1-43 ESL, which was approved in 1997. To the east is the 60 lot Summit View townhome development zoned R-4 ESL, which was approved in 1996. To the west is the 20 lot Vista Collina single-family residential subdivision zoned R-5 ESL, which was approved in 2004. To the south is the Mirage Mountain Phase II condominiums zoned R-4 ESL, which was approved in 2004.

Please refer to context graphics attached.