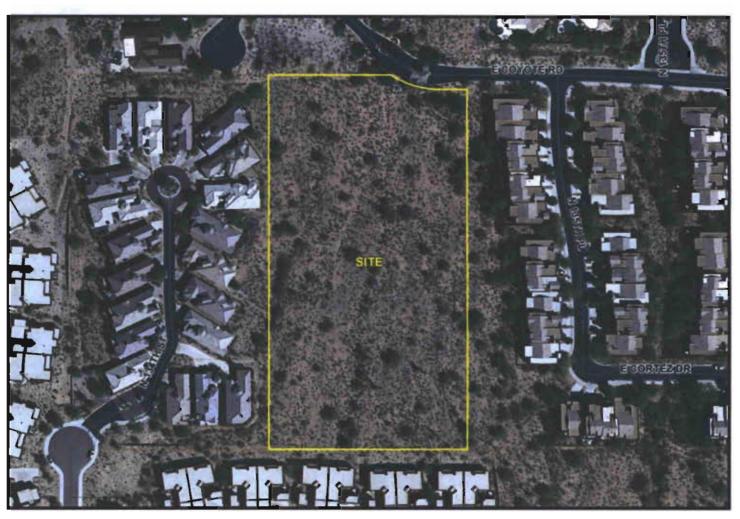

#### **Context**

The subject undeveloped property is located on the south side of E. Coyote Road, west of N. 135<sup>th</sup> Place. To the north is the 18 lot Coyote Canyon single-family residential subdivision zoned R1-18

#### City Council Report | Scottsdale Mountain Villas (3-ZN-2013)

ESL and R1-43 ESL, which was approved in 1997. To the east is the 60 lot Summit View townhome development zoned R-4 ESL, which was approved in 1996. To the west is the 20 lot Vista Collina single-family residential subdivision zoned R-5 ESL, which was approved in 2004. To the south is the Mirage Mountain Phase II condominiums zoned R-4 ESL, which was approved in 2004.