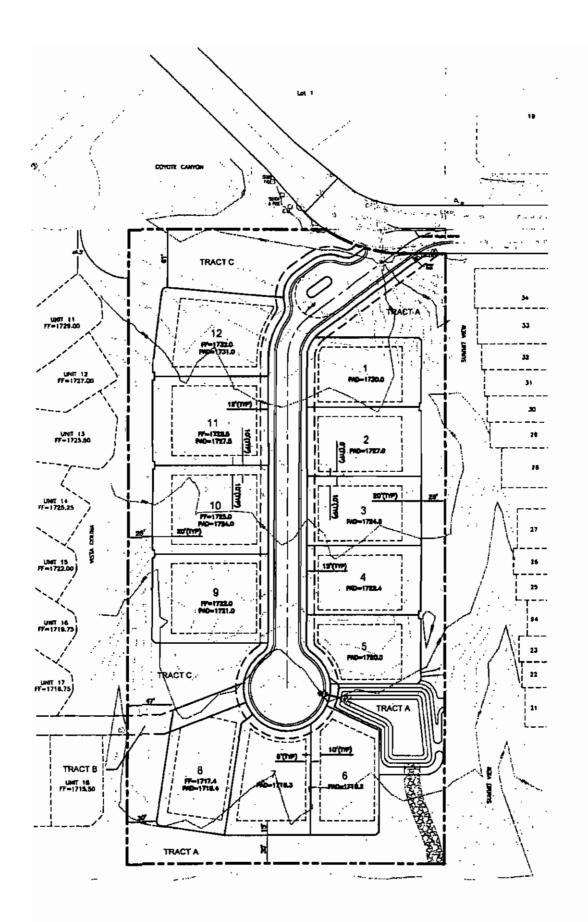

#### **SITE DESIGN**

- 1. CONFORMANCE TO CONCEPTUAL SITE PLAN. DEVELOPMENT SHALL GENERALLY CONFORM WITH THE CONCEPTUAL SITE PLAN WITH A DATE OF AUGUST 29, 2013, ATTACHED AS EXHIBIT A TO EXHIBIT 1. ANY PROPOSED SIGNIFICANT CHANGE TO THE CONCEPTUAL SITE PLAN AS DETERMINED BY THE ZONING ADMINISTRATOR, SHALL BE SUBJECT TO ADDITIONAL ACTION AND PUBLIC HEARINGS BEFORE THE PLANNING COMMISSION AND CITY COUNCIL.
- 2. CONFORMANCE TO LANDSCAPE ENHANCEMENT PLANS. WITH THE DEVELOPMENT REVIEW BOARD SUBMITTAL AND THE FINAL PLANS SUBMITTAL, THE DEVELOPER SHALL PROVIDE LANDSCAPING AND YARD ENCLOSURE WALLS THAT ARE CONSISTENT WITH THE LANDSCAPE ENHANCEMENT PLANS WITH A DATE OF OCTOBER 15, 2013, ATTACHED AS EXHIBIT B TO EXHIBIT 1.
- 3. SETBACKS. THE REQURIED FRONT YARD SHALL BE TWELVE (12) FEET ON ALL LOTS, EXCEPT FOR GARAGES, WHICH SHALL BE SETBACK TWENTY (20) FEET FROM THE BACK EDGE OF STREET IMPROVEMENTS. THE REQUIRED SIDE YARDS SHALL BE TEN (10) FEET, THE REQUIRED REAR YARD SHALL BE TWENTY (20) FEET, WITH THE EXCEPTION OF LOTS FIVE (5) AND SIX (6), WHICH SHALL BE FIFTEEN (15) FEET.
- 4. PERIMETER BUFFERS. There shall be a minimum twenty-five (25) foot wide open space buffer along the western and eastern sides of the property, a minimum thirty (30) foot wide open space buffer along the southern side of the property, and a minimum sixty one (61) foot wide open space buffer along the north side of the property, all measured from the perimeter property line. IN ADDITION, A SETBACK BUFFER OF SIXTY-ONE (61) FEET SHALL BE PROVIDED AT THE SOUTHWEST CORNER, A SETBACK BUFFER OF SEVENTY-FOUR (74) FEET SHALL BE PROVDED NEAR THE MIDPOINT OF THE BUFFER AREA (TRACT C) WEST OF LOT 6, AND AN EIGHTY-ONE (81) FOOT SETBACK BUFFER SHALL BE PROVIDED AT THE NORTHERN POINT OF THIS SAME BUFFER AREA (TRACT C) WEST OF LOT 6., ALL AS SET FORTH ON THE CONCEPTUAL SITE PLAN WITH A DATE OF AUGUST 29, 2013, ATTACHED AS EXHIBIT A TO EXHIBIT 1.
- BUILDING HEIGHT LIMITATIONS. No building on the site shall exceed one-story and 24 feet in height, measured as provided in the applicable section of the Zoning Ordinance, AND NOT EXCEED 21.5 FEET ABOVE THE FINISED FLOOR ELEVATION.

- MAXIMUM NUMBER OF LOTS. The maximum number of lots shall not exceed TEN (10) without additional public zoning hearings to amend the zoning before the Planning Commission and City Council.
- MINIMUM AMOUNT OF NATURAL AREA OPEN SPACE (NAOS). The amount of NAOS shall not be reduced below 63,000 square feet without additional public hearings to amend the zoning before the Planning Commission and City Council.

The proposed 10-home single-family community is compatible with surrounding development, well buffered from existing homes and provides excess NAOS.

An amendment of the development standards to allow a 12 foot front yard setback rather than 15 feet has been requested to provide deeper rear yard setbacks and greater separation from neighboring homes and townhomes. The proposed building setbacks are as follows:

For lots 1 through 4: 12' front to building, 20' to the garage, 10'/10' side yards, 20' to the rear lot line plus 25' of open space for a total of 45' to home from the property lines of adjacent communities, a significant increase from the minimum Ordinance requirement.

For lots 5 & 6: 12' front to building, 20' to the garage, 10' /10' side yards, 15' to the rear lot line plus 30' of open space for a total of 45' to home from the property lines of adjacent communities, also a significant increase from the minimum requirement. Lot 8 will have one 30'-40' deep side yard setback plus 5' to building for a total of 35' - 45' to the building.

For lots 7 through 10: 12' front to building, 20' to the garage, 10'/10' side yards, 20' to the rear lot line plus 25' of open space for a total of 45' to home from the property lines of adjacent communities, a significant increase from the minimum Ordinance requirement.

Because this site borders the R1-18 portion of Coyote Canyon to the north, we are providing a 61' setback to the lot line plus 5' to the building for a total of 66' setback to the building, a significant increase from the 25' setback as originally proposed.