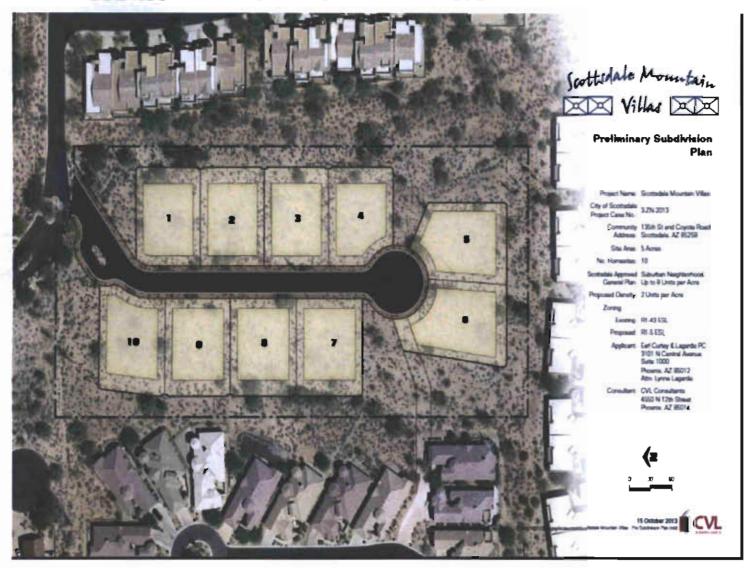

#### Goal/Purpose of Request

The applicant's request is for a zoning map amendment from Single-family Residential, Environmentally Sensitive Lands (R1-43 ESL) to Single-family Residential, Environmentally Sensitive Lands (R1-5 ESL) on approximately 4.95 +/- acres located on the south side of E. Coyote Road, west of N. 135<sup>th</sup> Place.

#### **Development Information**

Existing Use:

Undeveloped

Proposed Use:

10 lot single-family subdivision

Net Parcel Size:

4.95 +/- acres

Building Height Allowed:

24-feet

• Building Height Proposed:

24-feet (single story)

NAOS Required:

62,123 s.f. (1.426 acres)

NAOS Provided:

67,484 s.f. (1.549 acres)

#### **Zoning Comparison**

| Development<br>Standard | Existing R1-43 ESL<br>Zoning | Standard R1-5 ESL<br>Zoning | Proposed Project                             |
|-------------------------|------------------------------|-----------------------------|----------------------------------------------|
| Density                 | .83 du/ac                    | 5.00 du/ac (24 lots)        | 2.00 du/ac (10 lots)                         |
| Min. Lot Size           | 43,000 s.f.                  | 4,700 s.f.                  | 10,800 s.f.                                  |
| Min. Lot Width          | 150 feet                     | 45 feet                     | 90 feet                                      |
| Min. Lot Depth          | N/R                          | 85 feet                     | 110 feet                                     |
| Building Height         | 24 feet above natural grade  | 24 feet above natural grade | 24 feet above natural grade, 1 story maximum |