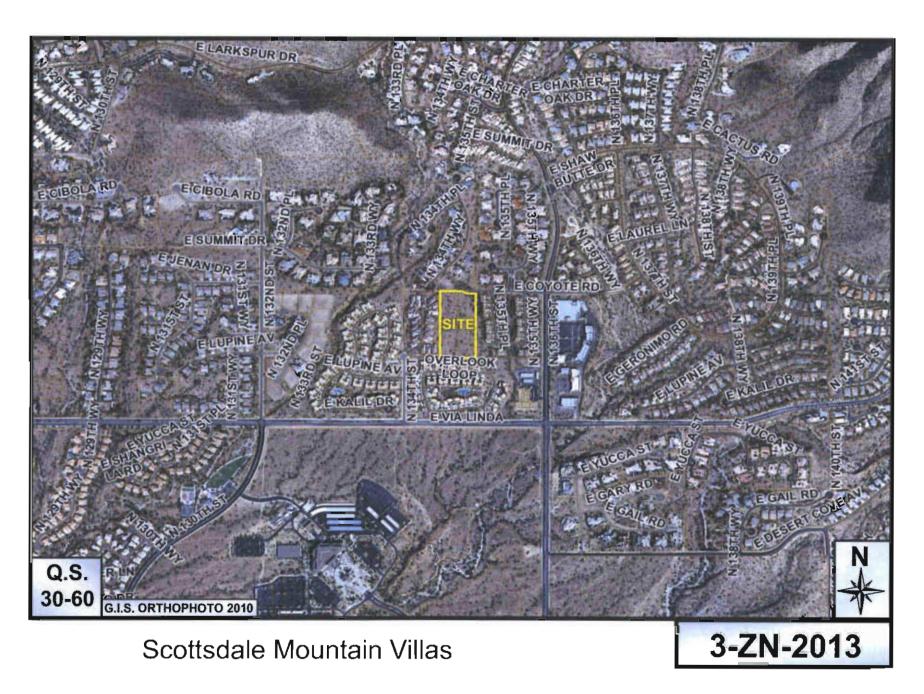

#### **Context**

The subject undeveloped property is located on the south side of E. Coyote Road, west of N. 135<sup>th</sup> Place. To the north is the 18 lot Coyote Canyon single-family residential subdivision zoned R1-18

#### City Council Report | Scottsdale Mountain Villas (3-ZN-2013)

ESL and R1-43 ESL, which was approved in 1997. To the east is the 60 lot Summit View townhome development zoned R-4 ESL, which was approved in 1996. To the west is the 20 lot Vista Collina single-family residential subdivision zoned R-5 ESL, which was approved in 2004. To the south is the Mirage Mountain Phase II condominiums zoned R-4 ESL, which was approved in 2004.

Please refer to context graphics attached.