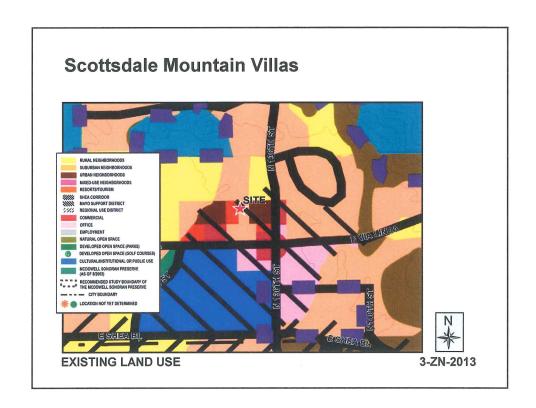

#### **General Plan**

The City of Scottsdale General Plan 2001 Land Use Element designates the property as Suburban Neighborhoods. According to the General Plan Lane Use Element, this category includes medium to small lot single-family neighborhoods or subdivisions. Densities in the Suburban Neighborhoods category are usually more than one house per acre, but less than eight (8) houses per acre.

#### **Character Area Plan**

The site is located within the boundaries of the Shea Area Plan, which was adopted on June 15, 1993. One of the overarching goals of the plan is to encourage site planning which is more sensitive to environmental features, while enhancing and protecting existing neighborhoods. The site is also located within the Mayo Support District, which encourages development that enhances support service near the Mayo Clinic. The intent is to encourage supportive land uses for the Mayo Clinic that would be clustered, so that a pedestrian environment can be achieved, minimizing the necessity of travel on Shea Boulevard for clinic employees and patrons.

An updated Shea/East Shea Character Area Plan is pending, but until approved, the current Shea Area Plan, including the Mayo Support District Goals, Policies and Guidelines, adopted in 1993 applies.

On both the 2001 General Plan Land Use Map, and the Shea Area Plan Land Use Map the area in which this property is included is designated as Mayo Support District. The Mayo Support District is described on the General Plan Land Use Element as warranting "a flexible approach to locating support uses." Support uses include housing and actual locations that support uses are to be reviewed using the following criteria: