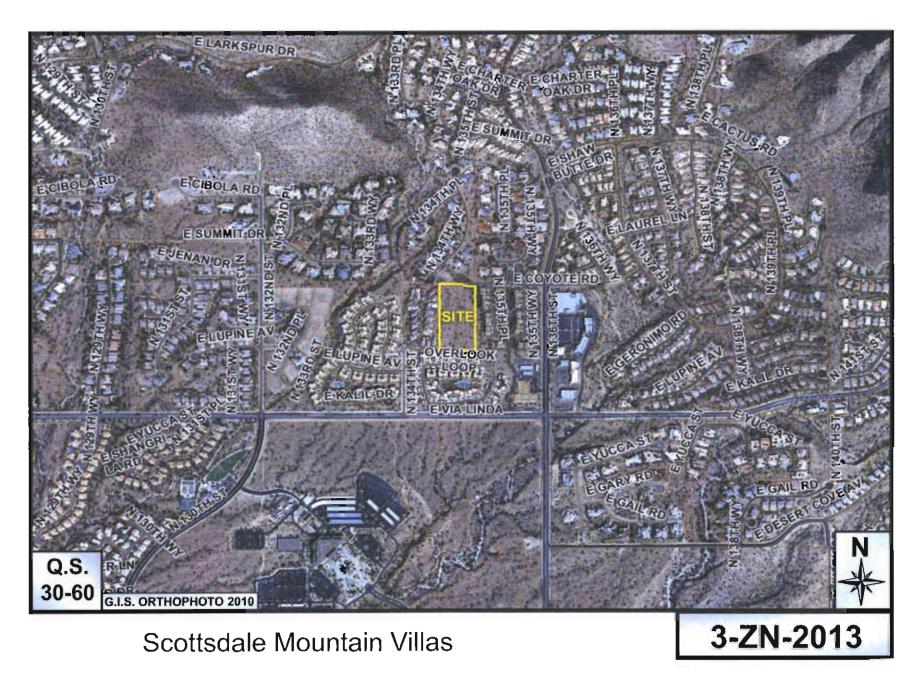

#### Context

The subject undeveloped property is located on the south side of E. Coyote Road, west of N. 135<sup>th</sup> Place. To the north is the 18 lot Coyote Canyon single-family residential subdivision zoned R1-18 ESL and R1-43 ESL, which was approved in 1997. To the east is the 60 lot Summit View townhome development zoned R-4 ESL, which was approved in 1996. To the west is the 20 lot Vista Collina single-family residential subdivision zoned R-5 ESL, which was approved in 2004. To the south is the Mirage Mountain Phase II condominiums zoned R-4 ESL, which was approved in 2004.

Please refer to context graphics attached.