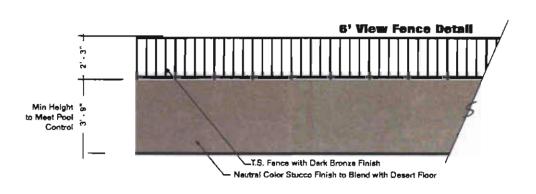

Exhibit A to Exhibit 1 Page 1 of 1

Scottsdale Mountain
Villas

Landscape Enhancement Elevation Along Summit View

This line denotes the property line only. No perimeter wall will be built at this location. Logend

View Fence

Undistarbeit
Open Spacs

Editing Trees

Trees in NIAOS arms to be hand
planted or installed from edge of
lot. Mix of foce & satinger trees.

Salvaged shrubs and cacti to be
replanted in NIAOS ares
Blarrel

Saguero
Ocotibo

Existing strinbe and cacti
Barrel

Cootilis

Sideyard walls to have 5' view
wall return in place of columns

Scottsdale Mountain

Villas