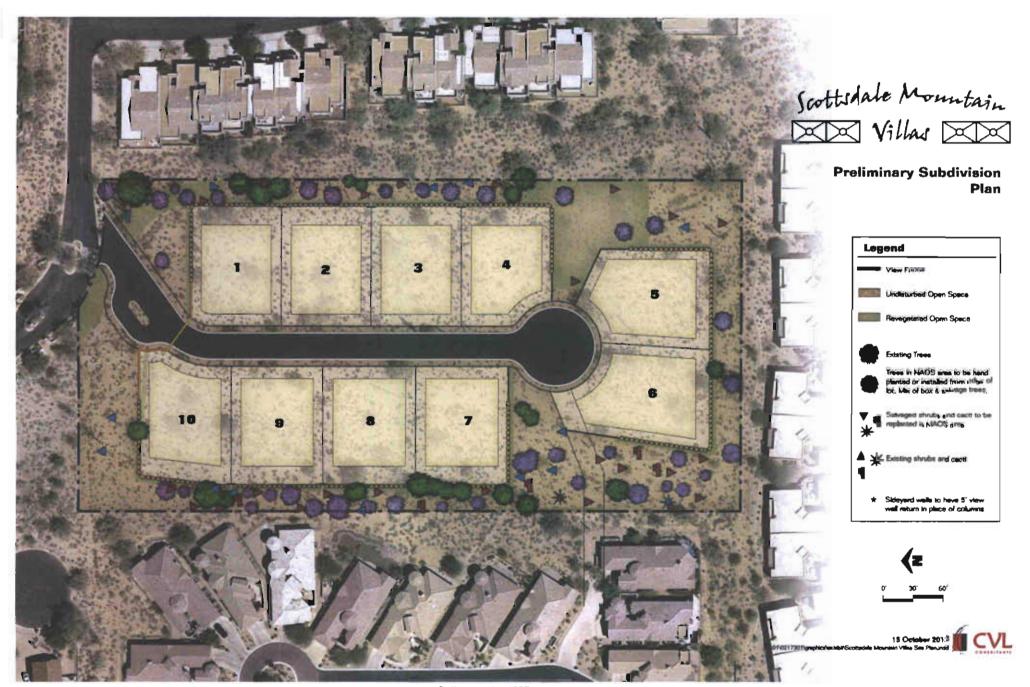

#### Proposed Single-Family Residential Community Plan

Scottsdale Mountain Villas is proposed as a gated community with only 10 single-story homes on the five (5) acre site. Although two-story homes are allowed in R-5 and there are two-story homes in some of the adjacent communities, this project will be voluntarily restricted to only single-story homes well within the 24 foot height allowance.

The property is located within the Upper Desert Landform and according to the slope analysis is required to provide 28.8% of the total site area, or 1.4262 acres, as open space. Under the Environmentally Sensitive Lands Ordinance (ESLO) 70% (.99834 acres) of that required total

open space is required to be undisturbed Natural Area Open Space (NAOS). With the generous landscape buffers and transition areas proposed, particularly on the north side adjacent to Coyote Canyon and at the south end of the property, the actual undisturbed NAOS is at least 1.1102 acres. The total amount of NAOS (undisturbed and re-vegetated) is at least 1.5493 acres or 31.3% of the 5 acre site. The NAOS combined with other open space areas totals approximately 76,158.03 or 35.3% of the 5 acre site.

The proposed 10-home single-family community is compatible with surrounding development, well buffered from existing homes and provides excess NAOS.

An amendment of the development standards to allow a 12 foot front yard setback rather than 15 feet has been requested to provide deeper rear yard setbacks and greater separation from neighboring homes and townhomes. The proposed building setbacks are as follows: