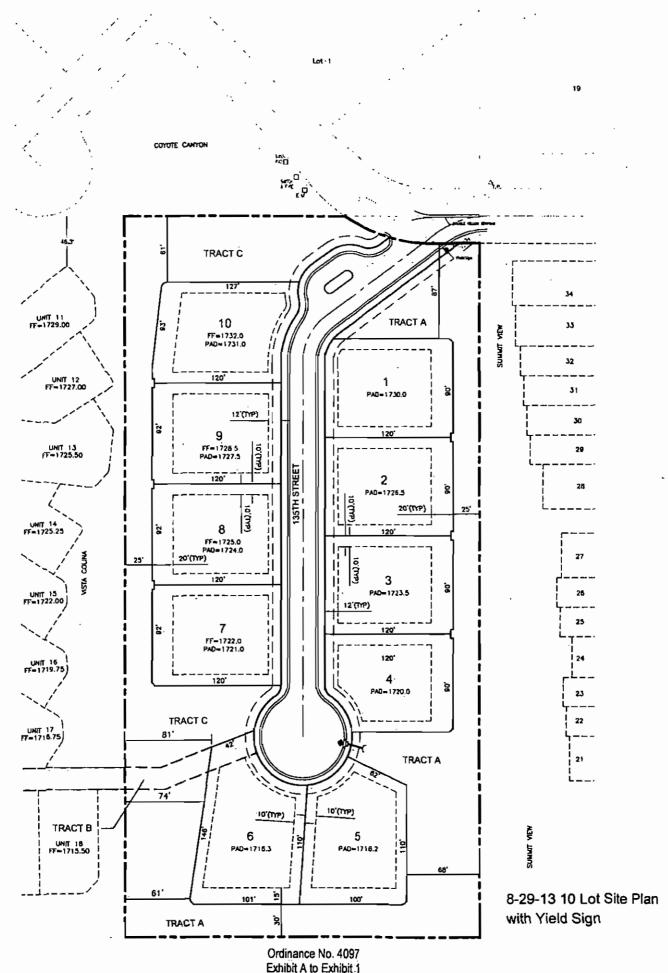

#### SITE DESIGN

- 1. CONFORMANCE TO CONCEPTUAL SITE PLAN. DEVELOPMENT SHALL GENERALLY CONFORM WITH THE CONCEPTUAL SITE PLAN WITH A DATE OF AUGUST 29, 2013, ATTACHED AS EXHIBIT A TO EXHIBIT 1. ANY PROPOSED SIGNIFICANT CHANGE TO THE CONCEPTUAL SITE PLAN AS DETERMINED BY THE ZONING ADMINISTRATOR, SHALL BE SUBJECT TO ADDITIONAL ACTION AND PUBLIC HEARINGS BEFORE THE PLANNING COMMISSION AND CITY COUNCIL.
- 2. CONFORMANCE TO LANDSCAPE ENHANCEMENT PLANS. WITH THE DEVELOPMENT REVIEW BOARD SUBMITTAL AND THE FINAL PLANS SUBMITTAL, THE DEVELOPER SHALL PROVIDE LANDSCAPING AND YARD ENCLOSURE WALLS THAT ARE CONSISTENT WITH THE LANDSCAPE ENHANCEMENT PLANS WITH A DATE OF OCTOBER 1S, 2013, ATTACHED AS EXHIBIT B TO EXHIBIT 1.
- 3. SETBACKS. THE REQURIED FRONT YARD SHALL BE TWELVE (12) FEET ON ALL LOTS, EXCEPT FOR GARAGES, WHICH SHALL BE SETBACK TWENTY (20) FEET FROM THE BACK EDGE OF STREET IMPROVEMENTS. THE REQUIRED SIDE YARDS SHALL BE TEN (10) FEET, THE REQUIRED REAR YARD SHALL BE TWENTY (20) FEET, WITH THE EXCEPTION OF LOTS FIVE (5) AND SIX (6), WHICH SHALL BE FIFTEEN (15) FEET.
- 4. PERIMETER BUFFERS. There shall be a minimum twenty-five (25) foot wide open space buffer along the western and eastern sides of the property, a minimum thirty (30) foot wide open space buffer along the southern side of the property, and a minimum sixty one (61) foot wide open space buffer along the north side of the property, all measured from the perimeter property line.
- 5. BUILDING HEIGHT LIMITATIONS. No building on the site shall exceed one-story and 24 feet in height, measured as provided in the applicable section of the Zoning Ordinance, AND NOT EXCEED 21.5 FEET ABOVE THE FINISED FLOOR ELEVATION.
- MAXIMUM NUMBER OF LOTS. The maximum number of lots shall not exceed TEN (10) without additional public zoning hearings to amend the zoning before the Planning Commission and City Council.
- MINIMUM AMOUNT OF NATURAL AREA OPEN SPACE (NAOS). The amount of NAOS shall not be reduced below 63,000 square feet without additional public hearings to amend the zoning before the Planning Commission and City Council.

For lots 1 through 4: 12' front to building, 20' to the garage, 10'/10' side yards, 20' to the rear lot line plus 25' of open space for a total of 45' to home from the property lines of adjacent communities, a significant increase from the minimum Ordinance requirement.

For lots 5 & 6: 12' front to building, 20' to the garage, 10' /10' side yards, 15' to the rear lot line plus 30' of open space for a total of 45' to home from the property lines of adjacent communities, also a significant increase from the minimum requirement. Lot 8 will have one 30'-40' deep side yard setback plus 5' to building for a total of 35' - 45' to the building.

For lots 7 through 10: 12' front to building, 20' to the garage, 10'/10' side yards, 20' to the rear lot line plus 25' of open space for a total of 45' to home from the property lines of adjacent communities, a significant increase from the minimum Ordinance requirement.

Because this site borders the R1-18 portion of Coyote Canyon to the north, we are providing a 61' setback to the lot line plus 5' to the building for a total of 66' setback to the building, a significant increase from the 25' setback as originally proposed.