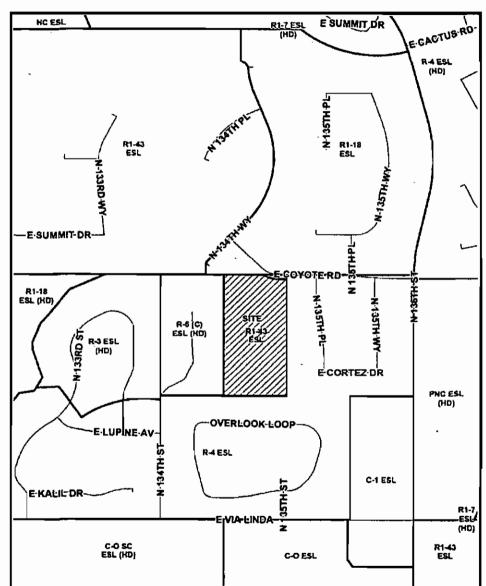

#### Context

The subject undeveloped property is located on the south side of E. Coyote Road, west of N. 135<sup>th</sup> Place. To the north is the 18 lot Coyote Canyon single-family residential subdivision zoned R1-18 ESL and R1-43 ESL, which was approved in 1997. To the east is the 60 lot Summit View townhome development zoned R-4 ESL, which was approved in 1996. To the west is the 20 lot Vista Collina single-family residential subdivision zoned R-5 ESL, which was approved in 2004. To the south is the Mirage Mountain Phase II condominiums zoned R-4 ESL, which was approved in 2004.

Please refer to context graphics attached.