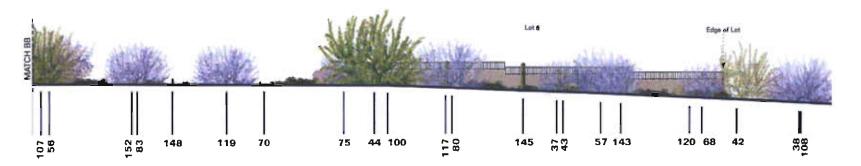

Exhibit A to Exhibit 1 Page 1 of 1

Scottsdale Mountain
Villas

Landscape Enhancement Elevation Along Summit View

This line denotes the property line only. No perimeter wall will be built at this location. Logend

View Fence

Undistarbeit
Open Spacs

Editing Trees

Trees in NIAOS arms to be hand
planted or installed from edge of
lot. Mix of foce & satinger trees.

Salvaged shrubs and cacti to be
replanted in NIAOS ares
Blarrel

Saguero
Ocotibo

Existing strinbe and cacti
Barrel

Cootilis

Sideyard walls to have 5' view
wall return in place of columns

Scottsdale Mountain

Villas

## Landscape Enhancement Plan Along Vista Collina

|    | Plant Schedule  |     |     |                 |                |  |
|----|-----------------|-----|-----|-----------------|----------------|--|
| 4  | Name            | 2.  |     | Name .          | نيونا<br>نيونا |  |
| 12 | Stag Pale Verde | 10- | 79  | Berrel          | 4              |  |
| 14 | Berrel          | 3   | 80  | Ironwood        | 23"            |  |
| 27 | Blus Pala Verde | 5"  | 83  | Iranwood        | 20"            |  |
| 28 | Barrel          | 3   | 85  | Barry           | 5              |  |
| 35 | Seguero         | 15" | 67  | Sive Pelo Verde | 3*             |  |
| 57 | Ironwood        | 117 | 90  | trenwood        | 21-            |  |
| 36 | paresod         | 50. | 91  | Berrel          | 3              |  |
| 42 | Blue Palo Verde | 11" | 92  | Servi           | 3              |  |
| 43 | Cicotille       | 13" | 83  | Corret          | 4              |  |
| 44 | Dive Palo Verde | 43" | 96  | Immwood         | 24"            |  |
| 45 | Blue Pele Verde | 17  | 100 | Burrel          | 4              |  |
| 40 | Clue Palo Verde | 14" | 106 | Barrel          | 6              |  |
| 40 | Irenweed        | 24" | 107 | Ironwood        | 22"            |  |
| 49 | Ironwood        | 23" | 108 | fromwood        | 24"            |  |
| 50 | Blue Pale Verde | 13" | 112 | Burrel          | 5'             |  |
| 51 | Sive Palo Verde | 18" | 113 | Ironwood        | 11"            |  |
| 53 | Stor Pole Verde | 19" | 114 | Blue Palo Verde | 15"            |  |
| 54 | Barrel          | 3"  | 117 | Sepuero         | 15'            |  |
| 55 | Stuc Pele Verde | 4*  | 118 | Ironwood        | 24"            |  |
| 58 | Seguero         | T   | 120 | Barrel          | 3.             |  |
| 57 | Stue Pele Verde | 9-  | 121 | Barrel          | 3              |  |
| 58 | Iranwood        | 14" | 122 | Segume          | 2              |  |
| 50 | Secret          | 4   | 123 | Berrel          | 3"             |  |
| 61 | Berrel          | 4"  | 124 | Blue Palo Verde | 10"            |  |
| 62 | Sive Pale Varde | 21- | 125 | Irenweed        | 13"            |  |
| 67 | framera.        | 30" | 129 | Iranwood        | 13"            |  |
| 80 | Blue Pale Words | •   | 141 | Ocutille        | 12"            |  |
| 80 | frament         | 10" | 142 | Barrel          | 4"             |  |
| 70 | Barrel          | 3"  | 143 | Iremreod        | 21"            |  |
| 75 | Ironwood        | 16" | 145 | Sequere         | 14"            |  |
| 76 | Ironwood        | 187 | 148 | Berrel          | 6.             |  |
| 77 | Iranesad        | 34" | 150 | Bornel          | 3.             |  |
| 73 | Sarrel          | 3"  | 152 | Barrel          | 4"             |  |