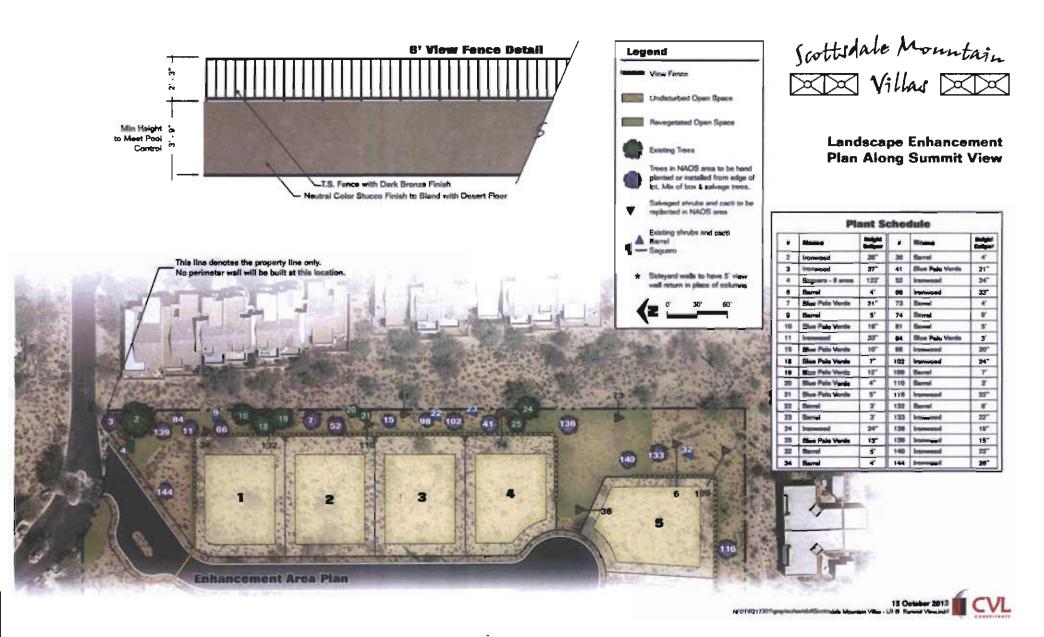

Through: Randy Grant – Planning, Neighborhoods and Transportation Administrator

Date: October 16, 2013

Re: 3-ZN-2013, Ordinance No. 4097 – Additional Stipulation and Attachment

In an effort to meet the requests of the residents from the Vista Collina and Summit View subdivisions, the applicant of the Scottsdale Mountain Villas project has agreed to transplant on-site native vegetation to the perimeter of the subject property to enhance the natural buffer between the subject property and the adjacent property owners.

To meet this request, City staff is adding 3-ZN-2013 stipulation 2, which requires that the developer provide landscaping and yard enclosure walls that are consistent with the Landscape Enhancement Plans, which are now attached as Exhibit B to Exhibit 1 of Ordinance No. 4097.

#### SITE DESIGN

- 1. CONFORMANCE TO CONCEPTUAL SITE PLAN. DEVELOPMENT SHALL GENERALLY CONFORM WITH THE CONCEPTUAL SITE PLAN WITH A DATE OF AUGUST 29, 2013, ATTACHED AS EXHIBIT A TO EXHIBIT 1. ANY PROPOSED SIGNIFICANT CHANGE TO THE CONCEPTUAL SITE PLAN AS DETERMINED BY THE ZONING ADMINISTRATOR, SHALL BE SUBJECT TO ADDITIONAL ACTION AND PUBLIC HEARINGS BEFORE THE PLANNING COMMISSION AND CITY COUNCIL.
- 2. CONFORMANCE TO LANDSCAPE ENHANCEMENT PLANS. WITH THE DEVELOPMENT REVIEW BOARD SUBMITTAL AND THE FINAL PLANS SUBMITTAL, THE DEVELOPER SHALL PROVIDE LANDSCAPING AND YARD ENCLOSURE WALLS THAT ARE CONSISTENT WITH THE LANDSCAPE ENHANCEMENT PLANS WITH A DATE OF OCTOBER 1S, 2013, ATTACHED AS EXHIBIT B TO EXHIBIT 1.
- 3. SETBACKS. THE REQURIED FRONT YARD SHALL BE TWELVE (12) FEET ON ALL LOTS, EXCEPT FOR GARAGES, WHICH SHALL BE SETBACK TWENTY (20) FEET FROM THE BACK EDGE OF STREET IMPROVEMENTS. THE REQUIRED SIDE YARDS SHALL BE TEN (10) FEET, THE REQUIRED REAR YARD SHALL BE TWENTY (20) FEET, WITH THE EXCEPTION OF LOTS FIVE (5) AND SIX (6), WHICH SHALL BE FIFTEEN (15) FEET.
- 4. PERIMETER BUFFERS. There shall be a minimum twenty-five (25) foot wide open space buffer along the western and eastern sides of the property, a minimum thirty (30) foot wide open space buffer along the southern side of the property, and a minimum sixty one (61) foot wide open space buffer along the north side of the property, all measured from the perimeter property line.
- 5. BUILDING HEIGHT LIMITATIONS. No building on the site shall exceed one-story and 24 feet in height, measured as provided in the applicable section of the Zoning Ordinance, AND NOT EXCEED 21.5 FEET ABOVE THE FINISED FLOOR ELEVATION.
- MAXIMUM NUMBER OF LOTS. The maximum number of lots shall not exceed TEN (10) without additional public zoning hearings to amend the zoning before the Planning Commission and City Council.
- MINIMUM AMOUNT OF NATURAL AREA OPEN SPACE (NAOS). The amount of NAOS shall not be reduced below 63,000 square feet without additional public hearings to amend the zoning before the Planning Commission and City Council.