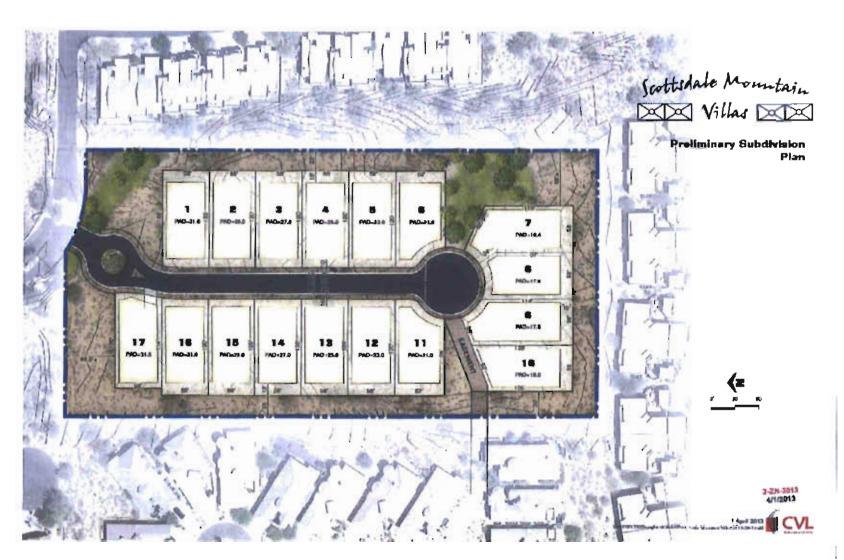

# Concern: \_a) Density

The pre-app site plan presented to staff showed 23 homes. A plan for 21 home was included in the initial notification and was presented at the first neighborhood meetings. Because the site plan was similar in density and layout to Vista Collina and less dense than the properties to the east and south, we thought the plan would be well-received. Since many of the neighbors present at the meeting objected to the increase in density we went to work on additional plans. After numerous renditions of the site plan were reviewed and modified during this time, we finalized a plan with seventeen home-sites and presented the final site plan to the neighbors.

The final site plan was generally well received by the Outlook II to the south and Summit View to the east. Summit View and the Outlook II appear to have taken a position of no formal opposition as a group. We believe that the final 17 home single family detached site plan is a fair compromise to what we originally proposed, it is less dense than three out of the four contiguous communities and fits well with the character of the surrounding neighborhoods. At the last meeting with the Coyote Canyon homeowners association board, they indicated that they will not approve any plan that is more than 10 home sites, and there are some neighbors in Vista Collina and Villa Montavo that indicated to us that they think it is still too much density. Meetings with the neighbors in these communities to discuss this as well as other details are ongoing.