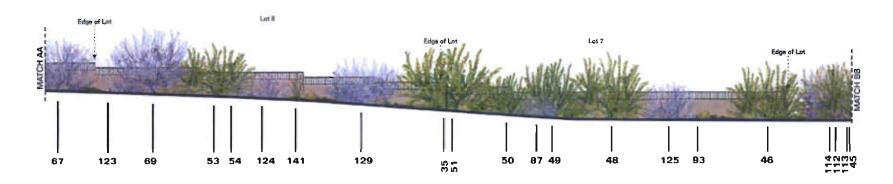

Exhibit A to Exhibit 1 Page 1 of 1

Scottsdale Mountain
Villas

Landscape Enhancement Elevation Along Summit View

This line denotes the property line only. No perimeter wall will be built at this location. Logend

View Fence

Undistarbeit
Open Spacs

Editing Trees

Trees in NIAOS arms to be hand
planted or installed from edge of
lot. Mix of foce & satinger trees.

Salvaged shrubs and cacti to be
replanted in NIAOS ares
Blarrel

Saguero
Ocotibo

Existing strinbe and cacti
Barrel

Cootilis

Sideyard walls to have 5' view
wall return in place of columns

Scottsdale Mountain

Villas

## Landscape Enhancement Plan Along Vista Collina

|    | Plant Schedule  |     |     |                 |                |  |
|----|-----------------|-----|-----|-----------------|----------------|--|
| 4  | Name            | 2.  |     | Name .          | نيونا<br>نيونا |  |
| 12 | Stag Pale Verde | 10- | 79  | Berrel          | 4              |  |
| 14 | Berrel          | 3   | 80  | Ironwood        | 23"            |  |
| 27 | Blus Pala Verde | 5"  | 83  | Iranwood        | 20"            |  |
| 28 | Barrel          | 3   | 85  | Barry           | 5              |  |
| 35 | Seguero         | 15" | 67  | Sive Pelo Verde | 3*             |  |
| 57 | Ironwood        | 117 | 90  | trenwood        | 21-            |  |
| 36 | paresod         | 50. | 91  | Berrel          | 3              |  |
| 42 | Blue Palo Verde | 11" | 92  | Servi           | 3              |  |
| 43 | Cicotille       | 13" | 83  | Corret          | 4              |  |
| 44 | Dive Palo Verde | 43" | 96  | Immwood         | 24"            |  |
| 45 | Blue Pele Verde | 17  | 100 | Burrel          | 4              |  |
| 40 | Clue Palo Verde | 14" | 106 | Barrel          | 6              |  |
| 40 | Irenweed        | 24" | 107 | Ironwood        | 22"            |  |
| 49 | Ironwood        | 23" | 108 | fromwood        | 24"            |  |
| 50 | Blue Pale Verde | 13" | 112 | Burrel          | 5'             |  |
| 51 | Sive Palo Verde | 18" | 113 | Ironwood        | 11"            |  |
| 53 | Stor Pole Verde | 19" | 114 | Blue Palo Verde | 15"            |  |
| 54 | Barrel          | 3"  | 117 | Sepuero         | 15'            |  |
| 55 | Stuc Pele Verde | 4*  | 118 | Ironwood        | 24"            |  |
| 58 | Seguero         | T   | 120 | Barrel          | 3.             |  |
| 57 | Stue Pele Verde | 9-  | 121 | Barrel          | 3              |  |
| 58 | Iranwood        | 14" | 122 | Segume          | 2              |  |
| 50 | Secret          | 4   | 123 | Berrel          | 3"             |  |
| 61 | Berrel          | 4"  | 124 | Blue Palo Verde | 10"            |  |
| 62 | Sive Pale Varde | 21- | 125 | Irenweed        | 13"            |  |
| 67 | framera.        | 30" | 129 | Iranwood        | 13"            |  |
| 80 | Blue Pale Words | •   | 141 | Ocutille        | 12"            |  |
| 80 | frament         | 10" | 142 | Barrel          | 4"             |  |
| 70 | Barrel          | 3"  | 143 | Iremreod        | 21"            |  |
| 75 | Ironwood        | 16" | 145 | Sequere         | 14"            |  |
| 76 | Ironwood        | 187 | 148 | Berrel          | 6.             |  |
| 77 | Iranesad        | 34" | 150 | Bornel          | 3.             |  |
| 73 | Sarrel          | 3"  | 152 | Barrel          | 4"             |  |