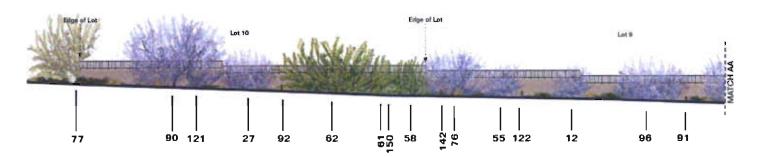

Exhibit A to Exhibit 1 Page 1 of 1

Scottsdale Mountain
Villas

Landscape Enhancement Elevation Along Summit View

This line denotes the property line only. No perimeter wall will be built at this location. Logend

View Fence

Undistarbeit
Open Spacs

Editing Trees

Trees in NIAOS arms to be hand
planted or installed from edge of
lot. Mix of foce & satinger trees.

Salvaged shrubs and cacti to be
replanted in NIAOS ares
Blarrel

Saguero
Ocotibo

Existing strinbe and cacti
Barrel

Cootilis

Sideyard walls to have 5' view
wall return in place of columns

Scottsdale Mountain

Villas

## Landscape Enhancement Plan Along Vista Collina

|    | Plant Schedule  |     |     |                 |                |  |
|----|-----------------|-----|-----|-----------------|----------------|--|
| 4  | Name            | 2.  |     | Name .          | نيونا<br>نيونا |  |
| 12 | Stag Pale Verde | 10- | 79  | Berrel          | 4              |  |
| 14 | Berrel          | 3   | 80  | Ironwood        | 23"            |  |
| 27 | Blus Pala Verde | 5"  | 83  | Iranwood        | 20"            |  |
| 28 | Barrel          | 3   | 85  | Barry           | 5              |  |
| 35 | Seguero         | 15" | 67  | Sive Pelo Verde | 3*             |  |
| 57 | Ironwood        | 117 | 90  | trenwood        | 21-            |  |
| 36 | paresod         | 50. | 91  | Berrel          | 3              |  |
| 42 | Blue Palo Verde | 11" | 92  | Servi           | 3              |  |
| 43 | Cicotille       | 13" | 83  | Corret          | 4              |  |
| 44 | Dive Palo Verde | 43" | 96  | Immwood         | 24"            |  |
| 45 | Blue Pele Verde | 17  | 100 | Burrel          | 4              |  |
| 40 | Clue Palo Verde | 14" | 106 | Barrel          | 6              |  |
| 40 | Irenweed        | 24" | 107 | Ironwood        | 22"            |  |
| 49 | Ironwood        | 23" | 108 | fromwood        | 24"            |  |
| 50 | Blue Pale Verde | 13" | 112 | Burrel          | 5'             |  |
| 51 | Sive Palo Verde | 18" | 113 | Ironwood        | 11"            |  |
| 53 | Stor Pole Verde | 19" | 114 | Blue Palo Verde | 15"            |  |
| 54 | Barrel          | 3"  | 117 | Sepuero         | 15'            |  |
| 55 | Stuc Pele Verde | 4*  | 118 | Ironwood        | 24"            |  |
| 58 | Seguero         | T   | 120 | Barrel          | 3.             |  |
| 57 | Stue Pele Verde | 9-  | 121 | Barrel          | 3              |  |
| 58 | Iranwood        | 14" | 122 | Segume          | 2              |  |
| 50 | Secret          | 4   | 123 | Berrel          | 3"             |  |
| 61 | Berrel          | 4"  | 124 | Blue Palo Verde | 10"            |  |
| 62 | Sive Pale Varde | 21- | 125 | Irenweed        | 13"            |  |
| 67 | framera.        | 30" | 129 | Iranwood        | 13"            |  |
| 80 | Blue Pale Words | •   | 141 | Ocutille        | 12"            |  |
| 80 | frament         | 10" | 142 | Barrel          | 4"             |  |
| 70 | Barrel          | 3"  | 143 | Iremreod        | 21"            |  |
| 75 | Ironwood        | 16" | 145 | Sequere         | 14"            |  |
| 76 | Ironwood        | 187 | 148 | Berrel          | 6.             |  |
| 77 | Iranesad        | 34" | 150 | Bornel          | 3.             |  |
| 73 | Sarrel          | 3"  | 152 | Barrel          | 4"             |  |