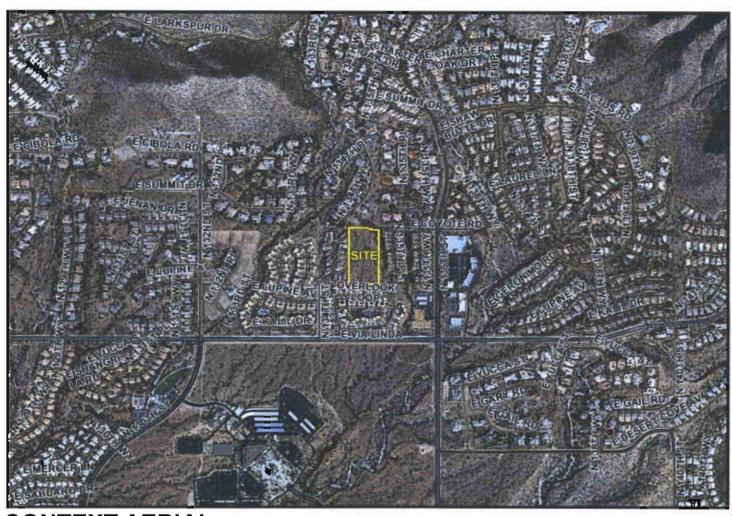

#### Context

The subject undeveloped property is located on the south side of E. Coyote Road, west of N. 135<sup>th</sup> Place. To the north is the 18 lot Coyote Canyon single-family residential subdivision zoned R1-18 ESL and R1-43 ESL, which was approved in 1997. To the east is the 60 lot Summit View townhome development zoned R-4 ESL, which was approved in 1996. To the west is the 20 lot Vista Collina single-family residential subdivision zoned R-5 ESL, which was approved in 2004. To the south is the Mirage Mountain Phase II condominiums zoned R-4 ESL, which was approved in 2004.

Please refer to context graphics attached.