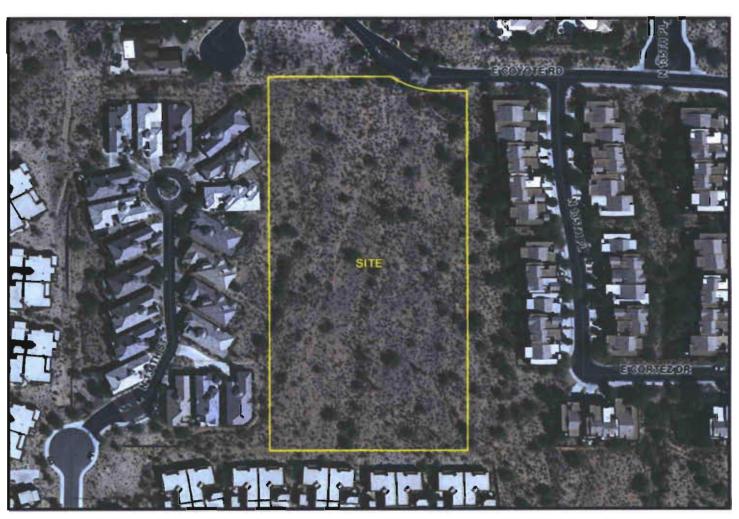

#### Context

The subject undeveloped property is located on the south side of E. Coyote Road, west of N. 135<sup>th</sup> Place. To the north is the 18 lot Coyote Canyon single-family residential subdivision zoned R1-18 ESL and R1-43 ESL, which was approved in 1997. To the east is the 60 lot Summit View townhome development zoned R-4 ESL, which was approved in 1996. To the west is the 20 lot Vista Collina single-family residential subdivision zoned R-5 ESL, which was approved in 2004. To the south is the Mirage Mountain Phase II condominiums zoned R-4 ESL, which was approved in 2004.

## Goal/Purpose of Request

The applicant's request is for a zoning map amendment from Single-family Residential, Environmentally Sensitive Lands (R1-43 ESL) to Single-family Residential, Environmentally Sensitive Lands (R1-5 ESL) on approximately 4.95 +/- acres located on the south side of E. Coyote Road, west of N. 135<sup>th</sup> Place.

# 135<sup>th</sup> Street South of Coyote Road September 10, 2013

The owners of the five (5) acre property located at the intersection of 135<sup>th</sup> Street and Coyote Road, north of Via Linda are requesting rezoning from R1-43/ESL to R1-5/ESL to allow the development of single-family homes compatible with adjacent developments, all but the subdivision to the north are developed at higher densities than what is proposed for the site. A minor amendment of the front yard building setback is also being requested to afford a greater setback in the rear to neighboring homes, and 35% of the subdivision will be open space. The proposed rezoning is consistent with the Suburban Neighborhoods designation of the General Plan and with the General Plan's goals and policies.