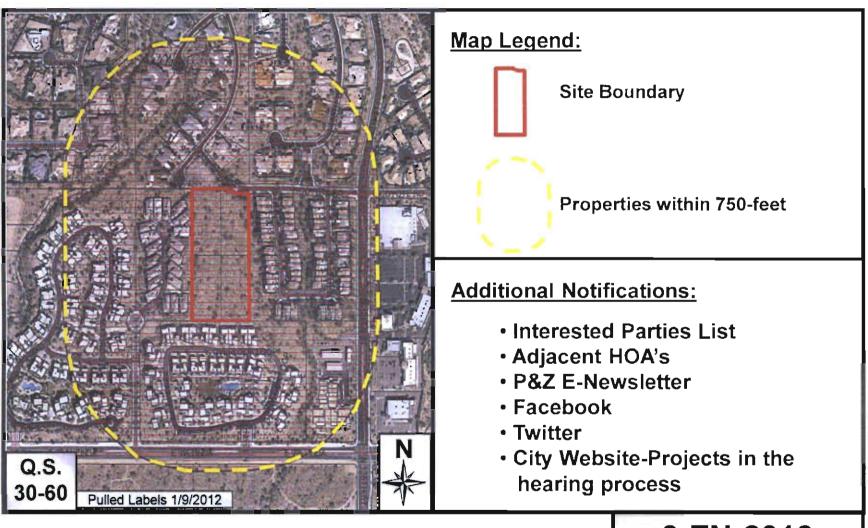

#### Community Involvement

In May of 2012, the applicant mailed 224 notification letters to surrounding property owners within 750-feet of the project. The letter included information about the project, information about an upcoming open house meeting, a question and answer sheet, and a copy of the proposed site plan (which was 21 lots at that time).

February 4, 2013: Staff mailed project notification postcards to property owners within 750-feet of the proposed project, as well as to interested parties letting the public know that a Zoning Map Amendment application had been filed with the City's Planning Department.

May 4, 2013: Staff mailed postcards to property owners within 750-feet of the proposed project, as well as to interested parties letting the public know that this application has scheduled for the May 22, 2013 Planning Commission hearing.