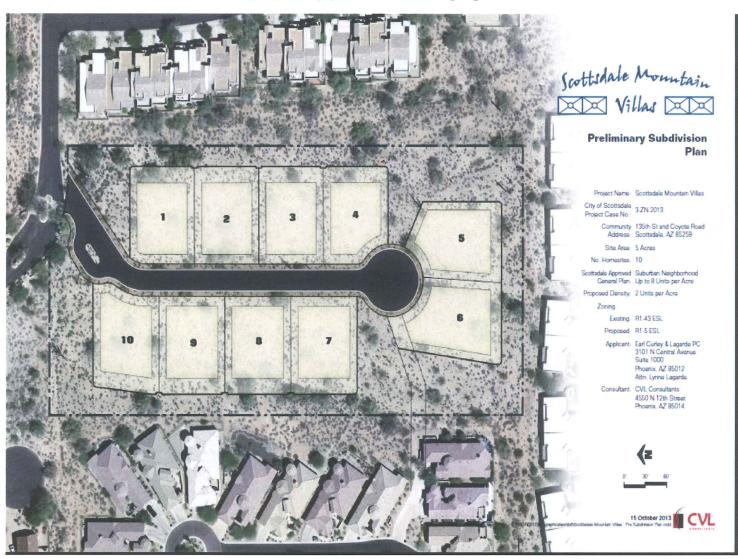

#### **Development Information**

Existing Use: Undeveloped

Proposed Use: 10 lot single-family subdivision

• Net Parcel Size: 4.95 +/- acres

Building Height Allowed: 24-feet

Building Height Proposed: 24-feet (single story)

NAOS Required: 62,123 s.f. (1.426 acres)

NAOS Provided: 67,484 s.f. (1.549 acres)

#### **Zoning Comparison**

| Development<br>Standard | Existing R1-43 ESL<br>Zoning | Standard R1-5 ESL<br>Zoning | Proposed Project     |
|-------------------------|------------------------------|-----------------------------|----------------------|
| Density                 | .83 du/ac                    | 5.00 du/ac (24 lots)        | 2.00 du/ac (10 lots) |
| Min. Lot Size           | 43,000 s.f.                  | 4,700 s.f.                  | 10,800 s.f.          |
| Min. Lot Width          | 150 feet                     | 45 feet                     | 90 feet              |
| Min. Lot Depth          | N/R                          | 85 feet                     | 110 feet             |

#### City Council Report | Scottsdale Mountain Villas (3-ZN-2013)

| Building Height | 24 feet above natural grade                        | 24 feet above natural grade                                                                                                    | 24 feet above natural grade, 1 story maximum                                                                                         |
|-----------------|----------------------------------------------------|--------------------------------------------------------------------------------------------------------------------------------|--------------------------------------------------------------------------------------------------------------------------------------|
| Setbacks        | Front – 40 feet<br>Side – 20 feet<br>Rear- 35 feet | Front – 15 feet, 20 feet<br>to face of garage<br>Side – 0 feet or 5 feet,<br>with an aggregate of<br>10 feet<br>Rear – 15 feet | Front – 12 feet *  20 feet to face of garage Side – 10 feet Rear – 20 feet lots 1-4 Rear – 15 feet lots 5-6 Rear – 20 feet lots 7-10 |
| NAOS            | 1.426 acres                                        | 1.426 acres                                                                                                                    | 1.54 acres                                                                                                                           |
| Traffic         | 38 daily trips                                     | 228 daily trips                                                                                                                | 95 daily trips                                                                                                                       |

#### SITE DESIGN

- 1. CONFORMANCE TO CONCEPTUAL SITE PLAN. DEVELOPMENT SHALL GENERALLY CONFORM WITH THE CONCEPTUAL SITE PLAN WITH A DATE OF AUGUST 29, 2013, ATTACHED AS EXHIBIT A TO EXHIBIT 1. ANY PROPOSED SIGNIFICANT CHANGE TO THE CONCEPTUAL SITE PLAN AS DETERMINED BY THE ZONING ADMINISTRATOR, SHALL BE SUBJECT TO ADDITIONAL ACTION AND PUBLIC HEARINGS BEFORE THE PLANNING COMMISSION AND CITY COUNCIL.
- 2. CONFORMANCE TO LANDSCAPE ENHANCEMENT PLANS. WITH THE DEVELOPMENT REVIEW BOARD SUBMITTAL AND THE FINAL PLANS SUBMITTAL, THE DEVELOPER SHALL PROVIDE LANDSCAPING AND YARD ENCLOSURE WALLS THAT ARE CONSISTENT WITH THE LANDSCAPE ENHANCEMENT PLANS WITH A DATE OF OCTOBER 1S, 2013, ATTACHED AS EXHIBIT B TO EXHIBIT 1.
- 3. SETBACKS. THE REQURIED FRONT YARD SHALL BE TWELVE (12) FEET ON ALL LOTS, EXCEPT FOR GARAGES, WHICH SHALL BE SETBACK TWENTY (20) FEET FROM THE BACK EDGE OF STREET IMPROVEMENTS. THE REQUIRED SIDE YARDS SHALL BE TEN (10) FEET, THE REQUIRED REAR YARD SHALL BE TWENTY (20) FEET, WITH THE EXCEPTION OF LOTS FIVE (5) AND SIX (6), WHICH SHALL BE FIFTEEN (15) FEET.
- 4. PERIMETER BUFFERS. There shall be a minimum twenty-five (25) foot wide open space buffer along the western and eastern sides of the property, a minimum thirty (30) foot wide open space buffer along the southern side of the property, and a minimum sixty one (61) foot wide open space buffer along the north side of the property, all measured from the perimeter property line.
- 5. BUILDING HEIGHT LIMITATIONS. No building on the site shall exceed one-story and 24 feet in height, measured as provided in the applicable section of the Zoning Ordinance, AND NOT EXCEED 21.5 FEET ABOVE THE FINISED FLOOR ELEVATION.
- MAXIMUM NUMBER OF LOTS. The maximum number of lots shall not exceed TEN (10) without additional public zoning hearings to amend the zoning before the Planning Commission and City Council.
- MINIMUM AMOUNT OF NATURAL AREA OPEN SPACE (NAOS). The amount of NAOS shall not be reduced below 63,000 square feet without additional public hearings to amend the zoning before the Planning Commission and City Council.