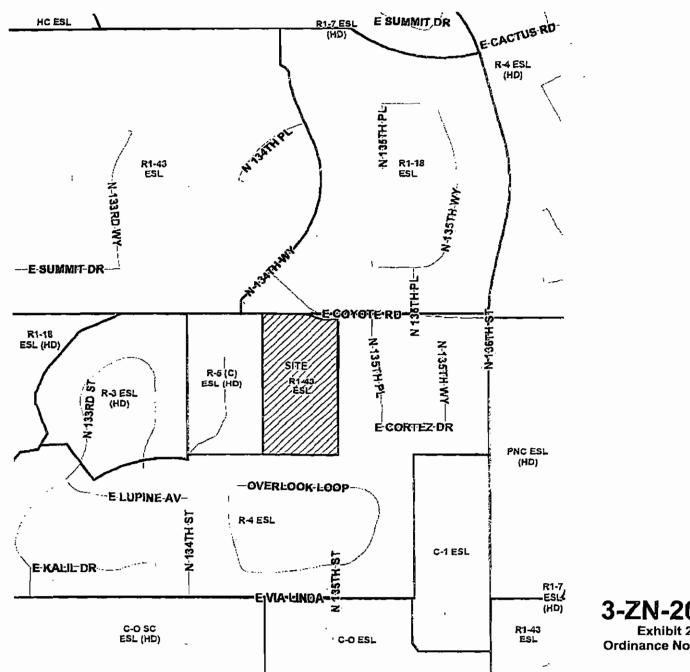

# **Zoning Map**

3-ZN-2013 Exhibit 2 Ordinance No. 4097

Section 1. That the "District Map" adopted as a part of the Zoning Ordinance of the City of Scottsdale, showing the zoning district boundaries, is amended by rezoning a 5 +/- acre located on the south side of E. Coyote Road west of N. 135<sup>th</sup> Place and marked as "Site" (the Property) on the map attached as Exhibit 2, incorporated herein by reference, from Single-family Residential, Environmentally Sensitive Lands (R1-43 ESL) to Single-family Residential, Environmentally Sensitive Lands (R1-5 ESL) zoning.