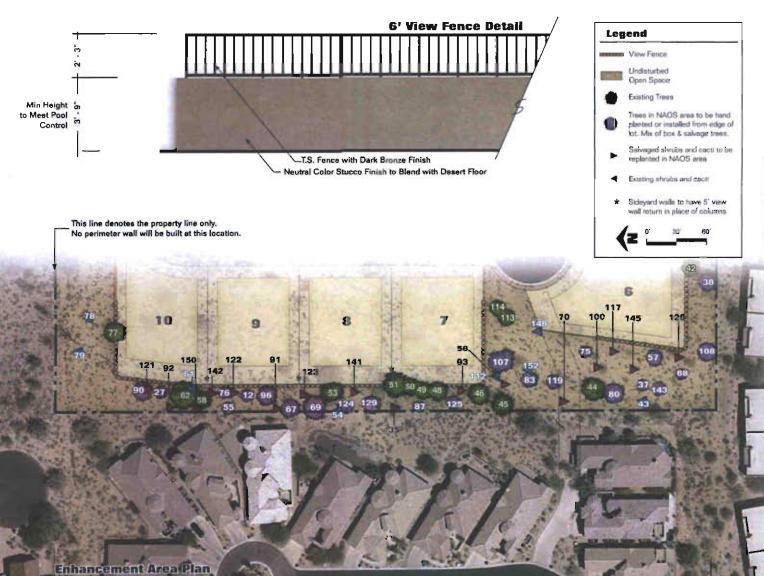

Exhibit A to Exhibit 1 Page 1 of 1

Scottsdale Mountain
Villas

Landscape Enhancement Elevation Along Summit View

This line denotes the property line only. No perimeter wall will be built at this location. Logend

View Fence

Undistarbeit
Open Spacs

Editing Trees

Trees in NIAOS arms to be hand
planted or installed from edge of
lot. Mix of foce & satinger trees.

Salvaged shrubs and cacti to be
replanted in NIAOS ares
Blarrel

Saguero
Ocotibo

Existing strinbe and cacti
Barrel

Cootilis

Sideyard walls to have 5' view
wall return in place of columns

Scottsdale Mountain

Villas

## Landscape Enhancement Plan Along Vista Collina

|    | Plant Schedule  |     |     |                 |                |  |
|----|-----------------|-----|-----|-----------------|----------------|--|
| 4  | Name            | 2.  |     | Name .          | نيونا<br>نيونا |  |
| 12 | Stag Pale Verde | 10- | 79  | Berrel          | 4              |  |
| 14 | Berrel          | 3   | 80  | Ironwood        | 23"            |  |
| 27 | Blus Pala Verde | 5"  | 83  | Iranwood        | 20"            |  |
| 28 | Barrel          | 3   | 85  | Barry           | 5              |  |
| 35 | Seguero         | 15" | 67  | Sive Pelo Verde | 3*             |  |
| 57 | Ironwood        | 117 | 90  | trenwood        | 21-            |  |
| 36 | paresod         | 50. | 91  | Berrel          | 3              |  |
| 42 | Blue Palo Verde | 11" | 92  | Servi           | 3              |  |
| 43 | Cicotille       | 13" | 83  | Corret          | 4              |  |
| 44 | Dive Palo Verde | 43" | 96  | Immwood         | 24"            |  |
| 45 | Blue Pele Verde | 17  | 100 | Burrel          | 4              |  |
| 40 | Clue Palo Verde | 14" | 106 | Barrel          | 6              |  |
| 40 | Irenweed        | 24" | 107 | Ironwood        | 22"            |  |
| 49 | Ironwood        | 23" | 108 | fromwood        | 24"            |  |
| 50 | Blue Pale Verde | 13" | 112 | Burrel          | 5'             |  |
| 51 | Sive Palo Verde | 18" | 113 | Ironwood        | 11"            |  |
| 53 | Stor Pole Verde | 19" | 114 | Blue Palo Verde | 15"            |  |
| 54 | Barrel          | 3"  | 117 | Sepuero         | 15'            |  |
| 55 | Stuc Pele Verde | 4*  | 118 | Ironwood        | 24"            |  |
| 58 | Seguero         | T   | 120 | Barrel          | 3.             |  |
| 57 | Stue Pele Verde | 9-  | 121 | Barrel          | 3              |  |
| 58 | Iranwood        | 14" | 122 | Segume          | 2              |  |
| 50 | Secret          | 4   | 123 | Berrel          | 3"             |  |
| 61 | Berrel          | 4"  | 124 | Blue Palo Verde | 10"            |  |
| 62 | Sive Pale Varde | 21- | 125 | Irenweed        | 13"            |  |
| 67 | framera.        | 30" | 129 | Iranwood        | 13"            |  |
| 80 | Blue Pale Words | •   | 141 | Ocutille        | 12"            |  |
| 80 | frament         | 10" | 142 | Barrel          | 4"             |  |
| 70 | Barrel          | 3"  | 143 | Iremreod        | 21"            |  |
| 75 | Ironwood        | 16" | 145 | Sequere         | 14"            |  |
| 76 | Ironwood        | 187 | 148 | Berrel          | 6.             |  |
| 77 | Iranesad        | 34" | 150 | Bornel          | 3.             |  |
| 73 | Sarrel          | 3"  | 152 | Barrel          | 4"             |  |