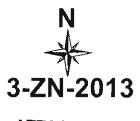

#### SITE DESIGN

- 1. CONFORMANCE TO CONCEPTUAL SITE PLAN. DEVELOPMENT SHALL GENERALLY CONFORM WITH THE CONCEPTUAL SITE PLAN WITH A DATE OF AUGUST 29, 2013, ATTACHED AS EXHIBIT A TO EXHIBIT 1. ANY PROPOSED SIGNIFICANT CHANGE TO THE CONCEPTUAL SITE PLAN AS DETERMINED BY THE ZONING ADMINISTRATOR, SHALL BE SUBJECT TO ADDITIONAL ACTION AND PUBLIC HEARINGS BEFORE THE PLANNING COMMISSION AND CITY COUNCIL.
- 2. CONFORMANCE TO LANDSCAPE ENHANCEMENT PLANS. WITH THE DEVELOPMENT REVIEW BOARD SUBMITTAL AND THE FINAL PLANS SUBMITTAL, THE DEVELOPER SHALL PROVIDE LANDSCAPING AND YARD ENCLOSURE WALLS THAT ARE CONSISTENT WITH THE LANDSCAPE ENHANCEMENT PLANS WITH A DATE OF OCTOBER 1S, 2013, ATTACHED AS EXHIBIT B TO EXHIBIT 1.
- 3. SETBACKS. THE REQURIED FRONT YARD SHALL BE TWELVE (12) FEET ON ALL LOTS, EXCEPT FOR GARAGES, WHICH SHALL BE SETBACK TWENTY (20) FEET FROM THE BACK EDGE OF STREET IMPROVEMENTS. THE REQUIRED SIDE YARDS SHALL BE TEN (10) FEET, THE REQUIRED REAR YARD SHALL BE TWENTY (20) FEET, WITH THE EXCEPTION OF LOTS FIVE (5) AND SIX (6), WHICH SHALL BE FIFTEEN (15) FEET.
- 4. PERIMETER BUFFERS. There shall be a minimum twenty-five (25) foot wide open space buffer along the western and eastern sides of the property, a minimum thirty (30) foot wide open space buffer along the southern side of the property, and a minimum sixty one (61) foot wide open space buffer along the north side of the property, all measured from the perimeter property line.
- 5. BUILDING HEIGHT LIMITATIONS. No building on the site shall exceed one-story and 24 feet in height, measured as provided in the applicable section of the Zoning Ordinance, AND NOT EXCEED 21.5 FEET ABOVE THE FINISED FLOOR ELEVATION.
- MAXIMUM NUMBER OF LOTS. The maximum number of lots shall not exceed TEN (10) without additional public zoning hearings to amend the zoning before the Planning Commission and City Council.
- MINIMUM AMOUNT OF NATURAL AREA OPEN SPACE (NAOS). The amount of NAOS shall not be reduced below 63,000 square feet without additional public hearings to amend the zoning before the Planning Commission and City Council.

#### INFRASTRUCTURE AND DEDICATIONS

- CIRCULATION IMPROVEMENTS. Before any certificate of occupancy is issued for the site, the owner shall make the required dedications and provide the following improvements in conformance with the Design Standards and Policies Manual and all other applicable city codes and policies.
- a. STREETS. Dedicate the following right-of-way and construct the following street improvements:

| Street Name     | Street Type                                                     | Dedications                                                                                                                            | Improvements                                                         | Notes            |
|-----------------|-----------------------------------------------------------------|----------------------------------------------------------------------------------------------------------------------------------------|----------------------------------------------------------------------|------------------|
| Internal Street | Local Residential<br>(Rural/ESL<br>Character —<br>Private Road) | A 40-foot full<br>width private<br>street tract and a<br>50-foot radius<br>tract for the cul-<br>de-sac. 8' Public<br>Utility Easement | Construct a full street improvement per DS&PM Fig. 5.3-19 and 5.3-50 | a.1., a.2., a.3. |
| Coyote Road     | Residential                                                     | 50' Right-of-Way<br>(Existing)                                                                                                         | Modify/relocate existing median island at entrance to the site       | <del>a.4.</del>  |

- a.1. The owner shall construct internal street to conform to City of Scottsdale DS&PM Sec. 5-3.107B "Local Residential Rural/ESL Character" (Figure 5.3-19). Internal street shall be minimum 24 feet wide with roll curb and has minimum 6-foot sidewalk along at least one side of the street. The street shall be contained within a minimum 40-foot wide private street tract. The owner shall dedicate an 8-foot wide Public Utility Easement to the City of Scottsdale along both sides of internal street.
- a.2. The owner shall construct internal street sidewalk to connect to existing sidewalk on Coyote Road.
- a.3. The owner shall construct the subdivision entry road in compliance with City of Scottsdale Design Standards & Policies Manual (DS&PM), with minimum 20 foot wide drivable lanes, median, roll curb and a 6-foot sidewalk along one side. Gated entrance shall conform to DS&PM requirements in Sec. 2-1.806 and Figure 2.1-3. The owner shall dedicate to the City of Scottsdale, a public access easement over the turnaround areas.
- a.4. The owner shall coordinate the effort with Coyote Canyon Homeowner's
  Association to relocate and modify existing median Island on Coyote Road at
  entrance to the site, if necessary. Any modification to the island shall provide
  accessibility to the emergency and service vehicles.

The proposed 10-home single-family community is compatible with surrounding development, well buffered from existing homes and provides excess NAOS.

An amendment of the development standards to allow a 12 foot front yard setback rather than 15 feet has been requested to provide deeper rear yard setbacks and greater separation from neighboring homes and townhomes. The proposed building setbacks are as follows:

For lots 1 through 4: 12' front to building, 20' to the garage, 10'/10' side yards, 20' to the rear lot line plus 25' of open space for a total of 45' to home from the property lines of adjacent communities, a significant increase from the minimum Ordinance requirement.

For lots 5 & 6: 12' front to building, 20' to the garage, 10' /10' side yards, 15' to the rear lot line plus 30' of open space for a total of 45' to home from the property lines of adjacent communities, also a significant increase from the minimum requirement. Lot 8 will have one 30'-40' deep side yard setback plus 5' to building for a total of 35' - 45' to the building.

For lots 7 through 10: 12' front to building, 20' to the garage, 10'/10' side yards, 20' to the rear lot line plus 25' of open space for a total of 45' to home from the property lines of adjacent communities, a significant increase from the minimum Ordinance requirement.

Because this site borders the R1-18 portion of Coyote Canyon to the north, we are providing a 61' setback to the lot line plus 5' to the building for a total of 66' setback to the building, a significant increase from the 25' setback as originally proposed.