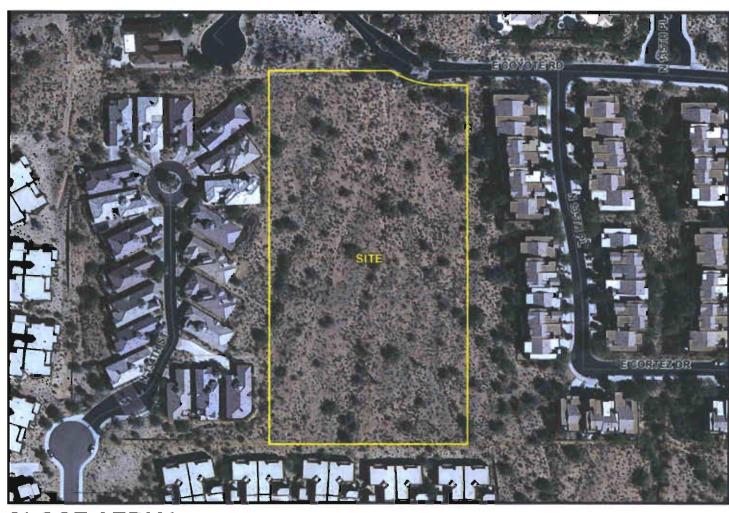

#### General Plan

The City of Scottsdale General Plan 2001 Land Use Element designates the property as Suburban Neighborhoods. According to the General Plan Lane Use Element, this category includes medium to small lot single-family neighborhoods or subdivisions. Densities in the Suburban Neighborhoods category are usually more than one house per acre, but less than eight (8) houses per acre.

#### Character Area Plan

The site is located within the boundaries of the Shea Area Plan, which was adopted on June 15, 1993. One of the overarching goals of the plan is to encourage site planning which is more sensitive to environmental features, while enhancing and protecting existing neighborhoods. The site is also located within the Mayo Support District, which encourages development that enhances support service near the Mayo Clinic. The intent is to encourage supportive land uses for the Mayo Clinic that would be clustered, so that a pedestrian environment can be achieved, minimizing the necessity of travel on Shea Boulevard for clinic employees and patrons.

An updated Shea/East Shea Character Area Plan is pending, but until approved, the current Shea Area Plan, including the Mayo Support District Goals, Policies and Guidelines, adopted in 1993 applies.

On both the 2001 General Plan Land Use Map, and the Shea Area Plan Land Use Map the area in which this property is included is designated as Mayo Support District. The Mayo Support District is described on the General Plan Land Use Element as warranting "a flexible approach to locating support uses." Support uses include housing and actual locations that support uses are to be reviewed using the following criteria: