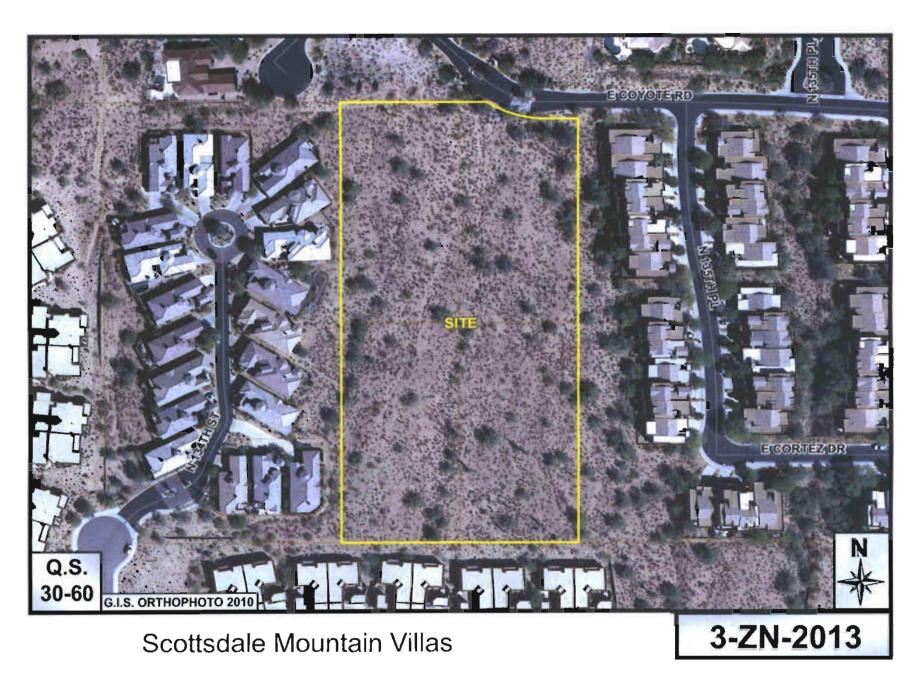

#### Context

The subject undeveloped property is located on the south side of E. Coyote Road, west of N. 135<sup>th</sup> Place. To the north is the 18 lot Coyote Canyon single-family residential subdivision zoned R1-18 ESL and R1-43 ESL, which was approved in 1997. To the east is the 60 lot Summit View townhome development zoned R-4 ESL, which was approved in 1996. To the west is the 20 lot Vista Collina single-family residential subdivision zoned R-5 ESL, which was approved in 2004. To the south is the Mirage Mountain Phase II condominiums zoned R-4 ESL, which was approved in 2004.

Please refer to context graphics attached.