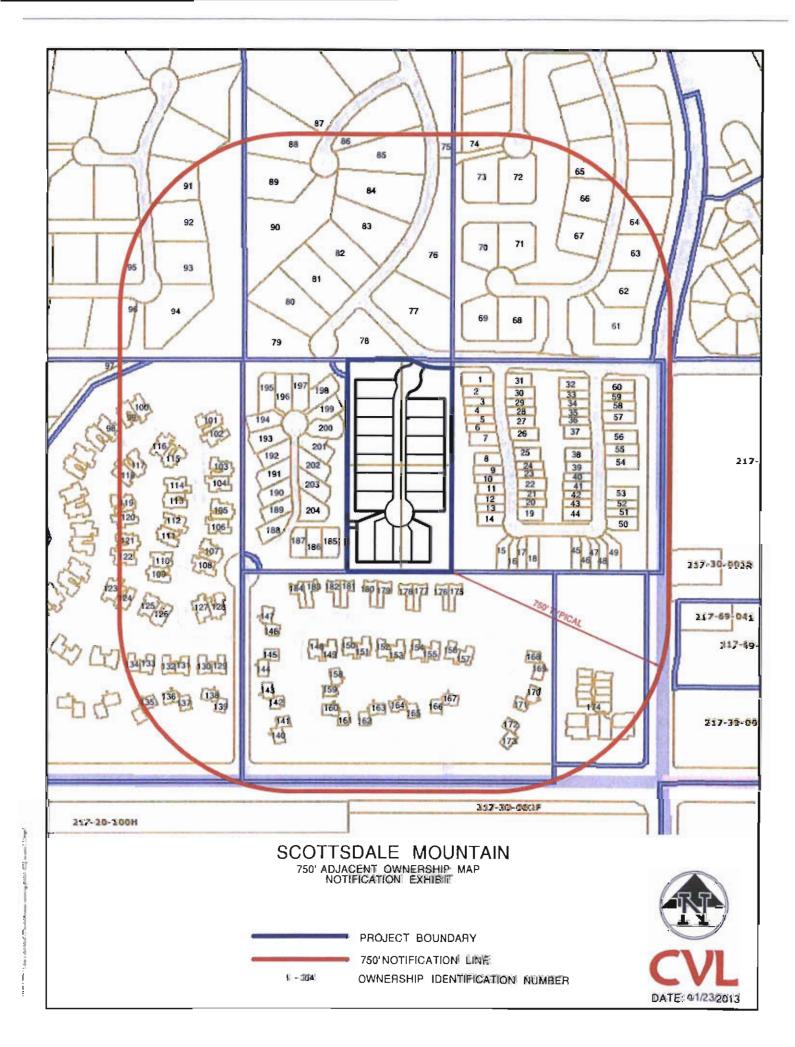

#### Community Involvement

In May of 2012, the applicant mailed 224 notification letters to surrounding property owners within 750-feet of the project. The letter included information about the project, information about an upcoming open house meeting, a question and answer sheet, and a copy of the proposed site plan (which was 21 lots at that time).

February 4, 2013: Staff mailed project notification postcards to property owners within 750-feet of the proposed project, as well as to interested parties letting the public know that a Zoning Map Amendment application had been filed with the City's Planning Department.

May 4, 2013: Staff mailed postcards to property owners within 750-feet of the proposed project, as well as to interested parties letting the public know that this application has scheduled for the May 22, 2013 Planning Commission hearing.