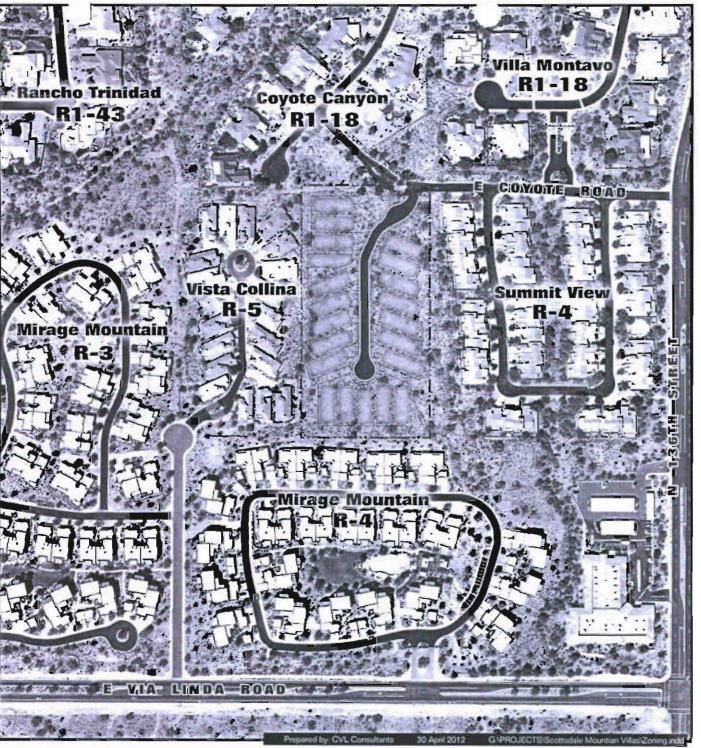

#### Context

The subject undeveloped property is located on the south side of E. Coyote Road, west of N. 135<sup>th</sup> Place. To the north is the 18 lot Coyote Canyon single-family residential subdivision zoned R1-18 ESL and R1-43 ESL, which was approved in 1997. To the east is the 60 lot Summit View townhome development zoned R-4 ESL, which was approved in 1996. To the west is the 20 lot Vista Collina single-family residential subdivision zoned R-5 ESL, which was approved in 2004. To the south is the Mirage Mountain Phase II condominiums zoned R-4 ESL, which was approved in 2004.

The Franks property is now surrounded by higher density suburban and urban development and is unsuitable for use under the existing R1-43 zoning.

In the 25 years that the Franks have owned their property, the context of the area has changed dramatically and the five acre site has been gradually surrounded by higher density residential developments. Vista Collina, a single-family detached condominium development to the immediate west was actually rezoned from R1-43 to R-5 in 1990, and designated for hotel/casitas. It was assigned a density of 32 units per acre and allowed 160 hotel rooms, according to the subsequent DRB submittal for the site in 2003. The property, which is the same size as the Frank property, is now developed with 20 single-family detached homes on 5 acres under the R-5/ESL zoning at a density of 4 units per acre. Summit View to the east is an R-4 community developed with 60 townhomes on 10 acres at 6 units per acre. To the south, Outlook II (formerly Mirage Mountain) is an attached townhome community zoned R-4 developed with 78 townhomes at a density of 5 units per acre. To the north Coyote Canyon is a single family home community of 18 homes on approximately 20 acres zoned R1-18 and R1-43 at 90 units per acre.

|       | Land Use Description               | Density  | Existing Zoning |
|-------|------------------------------------|----------|-----------------|
| North | Single-Family Detached             | .90/acre | R1-18/R1-43     |
| South | Townhome Attached Condominium      | 5/acre   | R-4             |
| East  | Townhome Attached Condominium      | 6/acre   | R-4             |
| West  | Single-Family Detached Condominium | 4/acre   | R-5             |