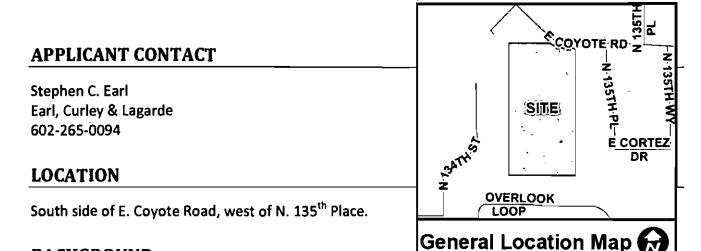

# Request to consider the following:

Adopt Ordinance No. 4097 approving a zoning district map amendment from R1-43 ESL (Single-family Residential - Environmentally Sensitive Lands) to R1-5 ESL (Single-family Residential - Environmentally Sensitive Lands) zoning, finding that the proposed zoning district map amendment is consistent and conforms with the adopted General Plan on approximately 5 +/- acres located on the south side of E. Coyote Road, west of N. 135<sup>th</sup> Place.

#### Context

The subject undeveloped property is located on the south side of E. Coyote Road, west of N. 135<sup>th</sup> Place. To the north is the 18 lot Coyote Canyon single-family residential subdivision zoned R1-18 ESL and R1-43 ESL, which was approved in 1997. To the east is the 60 lot Summit View townhome development zoned R-4 ESL, which was approved in 1996. To the west is the 20 lot Vista Collina single-family residential subdivision zoned R-5 ESL, which was approved in 2004. To the south is the Mirage Mountain Phase II condominiums zoned R-4 ESL, which was approved in 2004.