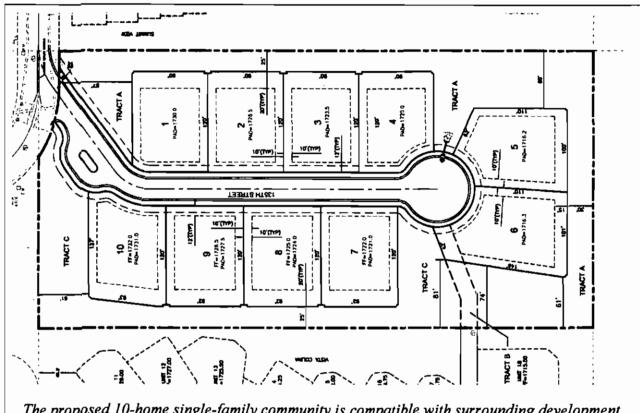

The proposed 10-home single-family community is compatible with surrounding development, well buffered from existing homes and provides excess NAOS.

An amendment of the development standards to allow a 12 foot front yard setback rather than 15 feet has been requested to provide deeper rear yard setbacks and greater separation from neighboring homes and townhomes. The proposed building setbacks are as follows:

For lots 1 through 4: 12' front to building, 20' to the garage, 10'/10' side yards, 20' to the rear lot line plus 25' of open space for a total of 45' to home from the property lines of adjacent communities, a significant increase from the minimum Ordinance requirement.

For lots 5 & 6: 12' front to building, 20' to the garage, 10' /10' side yards, 15' to the rear lot line plus 30' of open space for a total of 45' to home from the property lines of adjacent communities, also a significant increase from the minimum requirement. Lot 8 will have one 30'-40' deep side yard setback plus 5' to building for a total of 35' - 45' to the building.

For lots 7 through 10: 12' front to building, 20' to the garage, 10'/10' side yards, 20' to the rear lot line plus 25' of open space for a total of 45' to home from the property lines of adjacent communities, a significant increase from the minimum Ordinance requirement.

Because this site borders the R1-18 portion of Coyote Canyon to the north, we are providing a 61' setback to the lot line plus 5' to the building for a total of 66' setback to the building, a significant increase from the 25' setback as originally proposed.