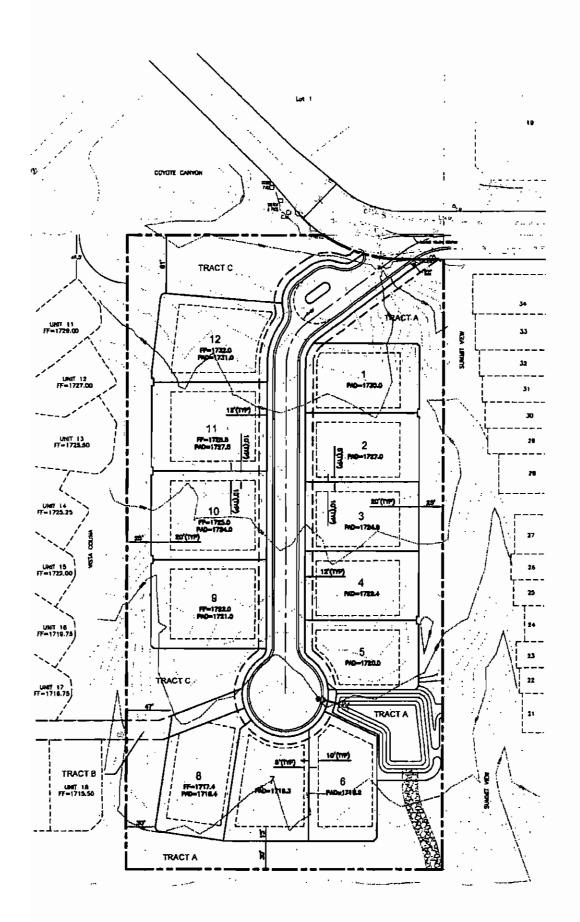

#### Context

The subject undeveloped property is located on the south side of E. Coyote Road, west of N. 135<sup>th</sup> Place. To the north is the 18 lot Coyote Canyon single-family residential subdivision zoned R1-18 ESL and R1-43 ESL, which was approved in 1997. To the east is the 60 lot Summit View townhome development zoned R-4 ESL, which was approved in 1996. To the west is the 20 lot Vista Collina single-family residential subdivision zoned R-5 ESL, which was approved in 2004. To the south is the Mirage Mountain Phase II condominiums zoned R-4 ESL, which was approved in 2004.

The Franks property is now surrounded by higher density suburban and urban development and is unsuitable for use under the existing R1-43 zoning.

In the 25 years that the Franks have owned their property, the context of the area has changed dramatically and the five acre site has been gradually surrounded by higher density residential developments. Vista Collina, a single-family detached condominium development to the immediate west was actually rezoned from R1-43 to R-5 in 1990, and designated for hotel/casitas. It was assigned a density of 32 units per acre and allowed 160 hotel rooms, according to the subsequent DRB submittal for the site in 2003. The property, which is the same size as the Frank property, is now developed with 20 single-family detached homes on 5 acres under the R-5/ESL zoning at a density of 4 units per acre. Summit View to the east is an R-4 community developed with 60 townhomes on 10 acres at 6 units per acre. To the south, Outlook II (formerly Mirage Mountain) is an attached townhome community zoned R-4 developed with 78 townhomes at a density of 5 units per acre. To the north Coyote Canyon is a single family home community of 18 homes on approximately 20 acres zoned R1-18 and R1-43 at 90 units per acre.

|       | Land Use Description               | Density  | Existing Zoning |
|-------|------------------------------------|----------|-----------------|
| North | Single-Family Detached             | .90/acre | R1-18/R1-43     |
| South | Townhome Attached Condominium      | 5/acre   | R-4             |
| East  | Townhome Attached Condominium      | 6/acre   | R-4             |
| West  | Single-Family Detached Condominium | 4/acre   | R-5             |