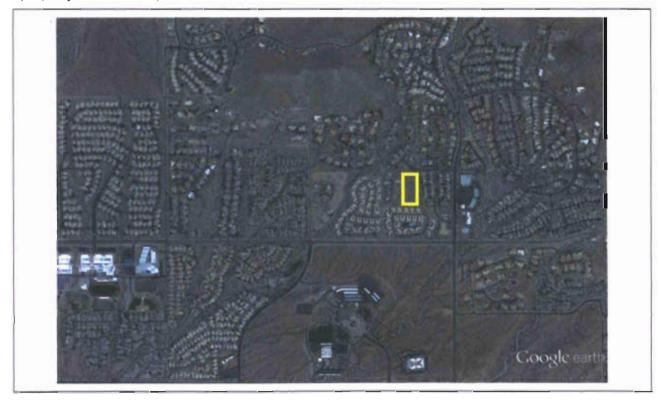

#### Context

The subject undeveloped property is located on the south side of E. Coyote Road, west of N. 135<sup>th</sup> Place. To the north is the 18 lot Coyote Canyon single-family residential subdivision zoned R1-18 ESL and R1-43 ESL, which was approved in 1997. To the east is the 60 lot Summit View townhome development zoned R-4 ESL, which was approved in 1996. To the west is the 20 lot Vista Collina single-family residential subdivision zoned R-5 ESL, which was approved in 2004. To the south is the Mirage Mountain Phase II condominiums zoned R-4 ESL, which was approved in 2004.

**ATTACHMENT #4A** 

# **Existing General Plan Land Use Map**

**ATTACHMENT #5** 