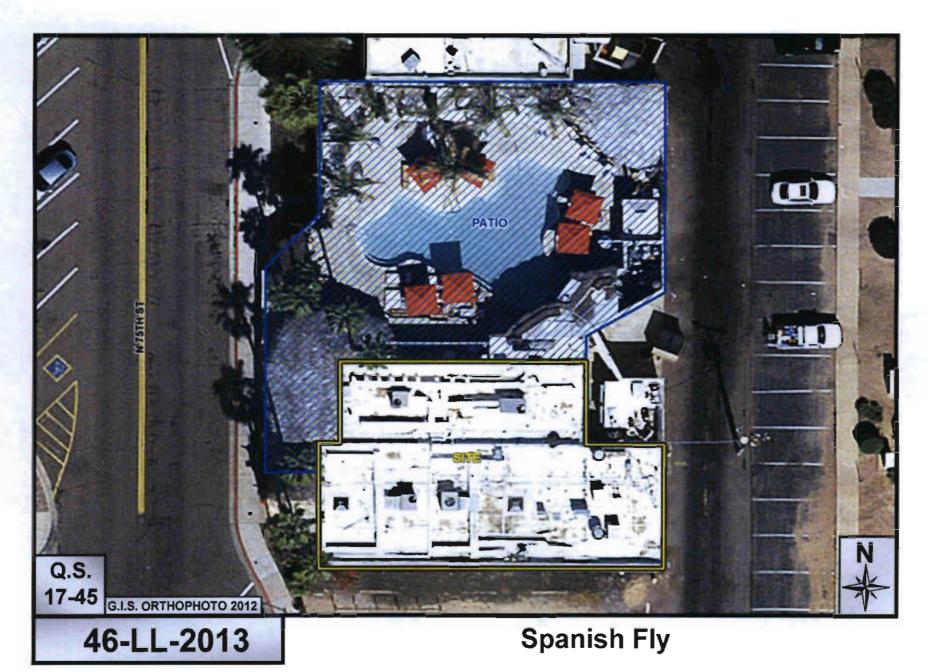

#### BACKGROUND

This request is for a Person and Location Transfer of a Series 6 (bar) liquor license. This has been a licensed location since 1992, currently operating with liquor as Spanish Fly.

The zoning for this site is Downtown District, Office/Residential Type 2, Downtown Overlay (D/OR-2 DO), which allows bars with a conditional use permit. This establishment is 6,780 sq. ft. including an existing 2,961 sq. ft. patio.

#### **ATTACHMENTS**

#1: Aerial Map

#2: Close-up Aerial Map

City of Scottsdale Applicant Questionnaire #3:

#4: State Application

**ATTACHMENT #1** 

Spanish Fly

**ATTACHMENT #2** 