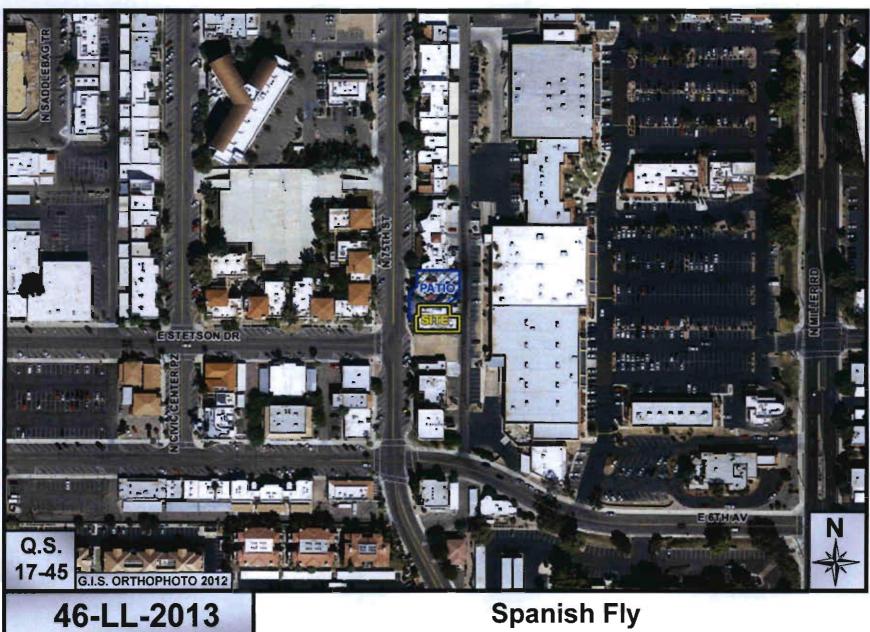

#### LOCATION

4341 N 75th St

#### BACKGROUND

This request is for a Person and Location Transfer of a Series 6 (bar) liquor license. This has been a licensed location since 1992, currently operating with liquor as Spanish Fly.

The zoning for this site is Downtown District, Office/Residential Type 2, Downtown Overlay (D/OR-2 DO), which allows bars with a conditional use permit. This establishment is 6,780 sq. ft. including an existing 2,961 sq. ft. patio.

#### **ATTACHMENTS**

#1: Aerial Map

#2: Close-up Aerial Map

City of Scottsdale Applicant Questionnaire #3:

#4: State Application

**ATTACHMENT #1** 

Spanish Fly

**ATTACHMENT #2** 