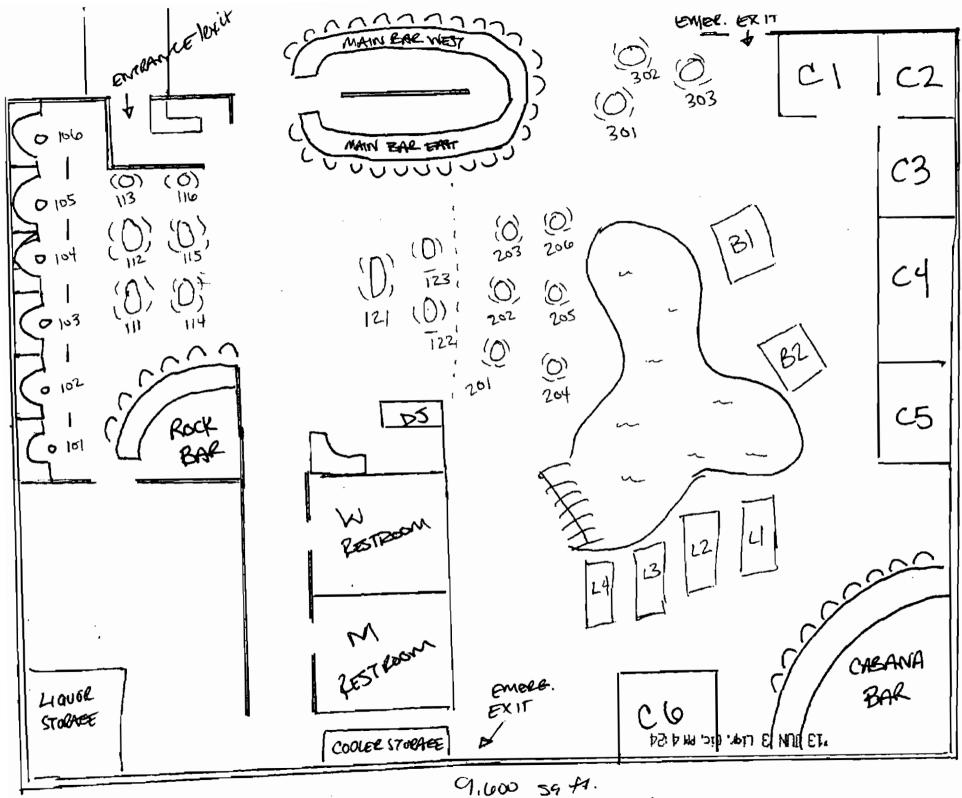

#### BACKGROUND

This request is for a Person and Location Transfer of a Series 6 (bar) liquor license. This has been a licensed location since 1992, currently operating with liquor as Spanish Fly.

The zoning for this site is Downtown District, Office/Residential Type 2, Downtown Overlay (D/OR-2 DO), which allows bars with a conditional use permit. This establishment is 6,780 sq. ft. including an existing 2,961 sq. ft. patio.

# **Liquor License Questionnaire**

| Please complete all questions and return within 3 business days.                                                                                                                                                                                                                      |
|---------------------------------------------------------------------------------------------------------------------------------------------------------------------------------------------------------------------------------------------------------------------------------------|
| Name of Business: Spanish Fly                                                                                                                                                                                                                                                         |
| Business Address: 4341 N. 75th St. Scottsdale, Arizona 85251                                                                                                                                                                                                                          |
| Type of Business (restaurant, bar, grocery, retail) Bar                                                                                                                                                                                                                               |
| Total Gross Square Footage of Establishment: 9,600 sf                                                                                                                                                                                                                                 |
| Was there a previous business at this location?  If yes, list the previous business: Spanish Fly                                                                                                                                                                                      |
| Was liquor sold at this location prior to this application?                                                                                                                                                                                                                           |
| Is this business currently open?                                                                                                                                                                                                                                                      |
| If yes, is this business operating with an  Yes  No Interim license?                                                                                                                                                                                                                  |
| If no, what is the proposed opening date?                                                                                                                                                                                                                                             |
| Is this business under construction or being remodeled? Yes No  Does this business have an existing patio? Yes No Dimensions of patio 5,451 sf  Does this business have a proposed patio? Yes No Dimensions of patio How many parking spaces are allocated to your business? Multiple |
| For Restaurants, Bars and Rastaurants/Bars:  Will the bar service area be in excess of 15% of the gross floor area?  Will the kitchen be less than 15% of the gross floor area?  Will age verification be required/requested for admittance at any time  during business operations?  |
| is a cover charge required for admittance at any time during business operations?                                                                                                                                                                                                     |
| Will less than 40% of gross revenues be derived from the sale of prepared food?   ☑ Yes* ☐ No                                                                                                                                                                                         |
| *May require a Conditional Use Permit                                                                                                                                                                                                                                                 |
| During what hours will the establishment provide full kitchen service? open to 10 pm                                                                                                                                                                                                  |
| During what hours will the establishment offer liquor sales? 11-2am except Tues 11-10pm                                                                                                                                                                                               |
| Gross square footage of kitchen: 350 sf                                                                                                                                                                                                                                               |
| (do not include refrigerators or areas used for storage of food or beverages)  Gross square footage of bar service area: 630 sf  (includes the floor area under indoor and outdoor bars and the floor area behind the bars used for storage, prep and serving of food or drinks)      |