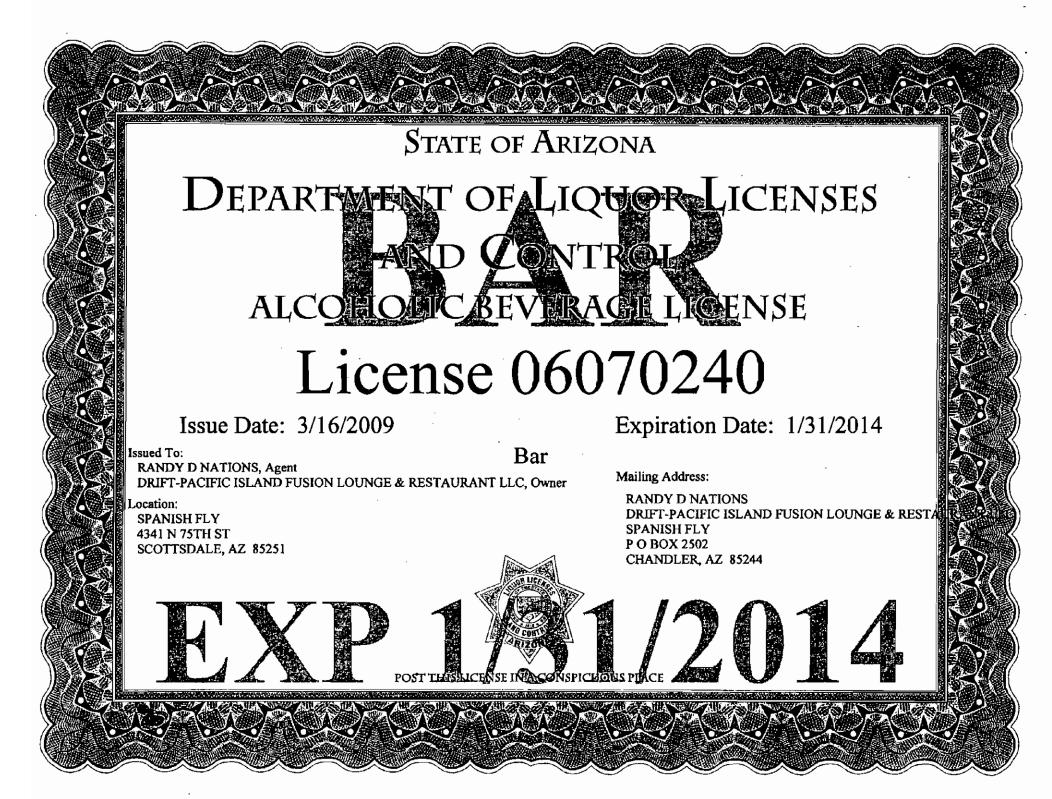

#### **ACTION**

Bar Liquor License Request for Spanish Fly 46-LL-2013. To consider forwarding a recommendation to the Arizona Department of Liquor Licenses and Control for a Person and Location Transfer of a Series 6 (bar) State liquor license for an existing location and new owner.

#### BACKGROUND

This request is for a Person and Location Transfer of a Series 6 (bar) liquor license. This has been a licensed location since 1992, currently operating with liquor as Spanish Fly.

The zoning for this site is Downtown District, Office/Residential Type 2, Downtown Overlay (D/OR-2 DO), which allows bars with a conditional use permit. This establishment is 6,780 sq. ft. including an existing 2,961 sq. ft. patio.

#### APPLICANT'S PROPOSAL

The applicant is seeking a favorable recommendation on a Series 6 (bar) liquor license. This allows a bar retailer to sell and serve spirituous liquors, primarily by individual portions, to be consumed on the premises and in the original container for consumption on or off the premises. The applicant has