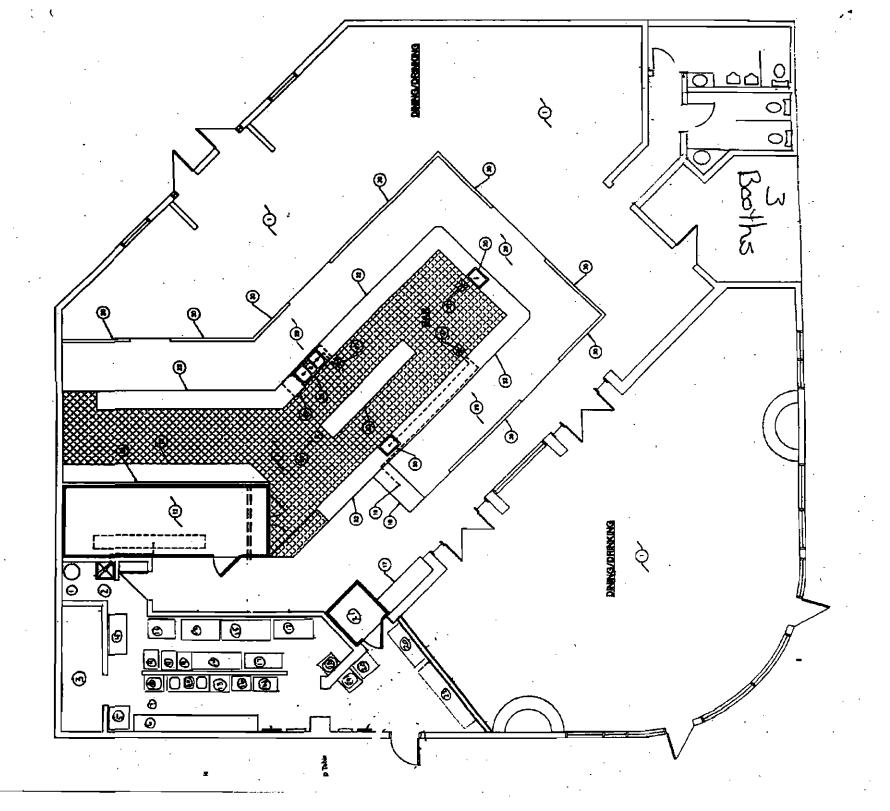

The applicant has a valid permit from the Arizona Racing Commission.

**Zoning** – The property is zoned C-3 PCD which is a mix of residential and commercial uses.

Location Requirements – The city code requires teletrack wagering establishments to be 1,000 feet apart and prohibits an establishment to be within 500 feet of any public/private school, park or day nursery/preschool. None of these uses are located within the limitations set by code. Lastly, the code restricts establishments within 500 feet of any R1 districts. There are R1 districts within these limits, per Section 16-501 (a)(3) of the City Code a petition was signed by a minimum of 51% of those persons residing 30 days or more within this area at the time of the initial application presented to the City Council on April 27, 2010. Per Section 16-501 (d) of the City Code, the requirement of Section 16-501 (a)(3) does not apply to renewal applications provided that the applicant met the standards provided in this section in its initial or original application.