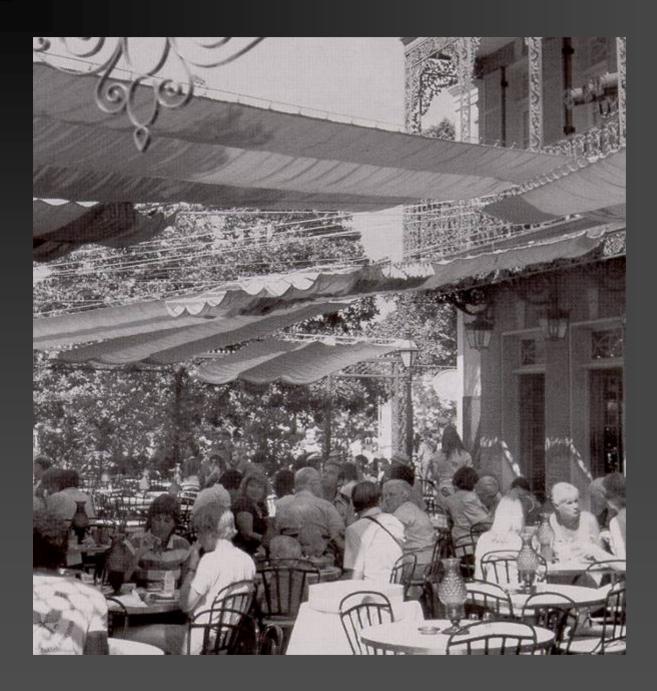

## Eggcrate Shaded Walkway Nelson Fine Arts Center at ASU

Shaded Entry at ASU Galvin Playhouse

Retractable awning suspended from cables

Tensile shading structure at MOMA in New York

Scottsdale Seville shopping center

Scottsdale Seville shopping center

Fabric Umbrellas for Shade over Courtyard

The Phophet's Holy Mosque Madinah, Saudi Arabia

Umbrella in closed position

Umbrellas open in unison

Umbrellas in open position