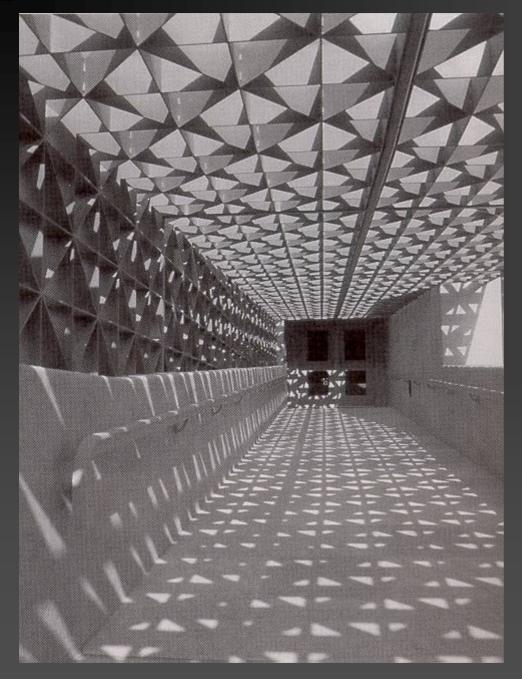

## Eggcrate Shaded Walkway Nelson Fine Arts Center at ASU

Shaded Entry at ASU Galvin Playhouse

Retractable awning suspended from cables

Tensile shading structure at MOMA in New York

Scottsdale Seville shopping center