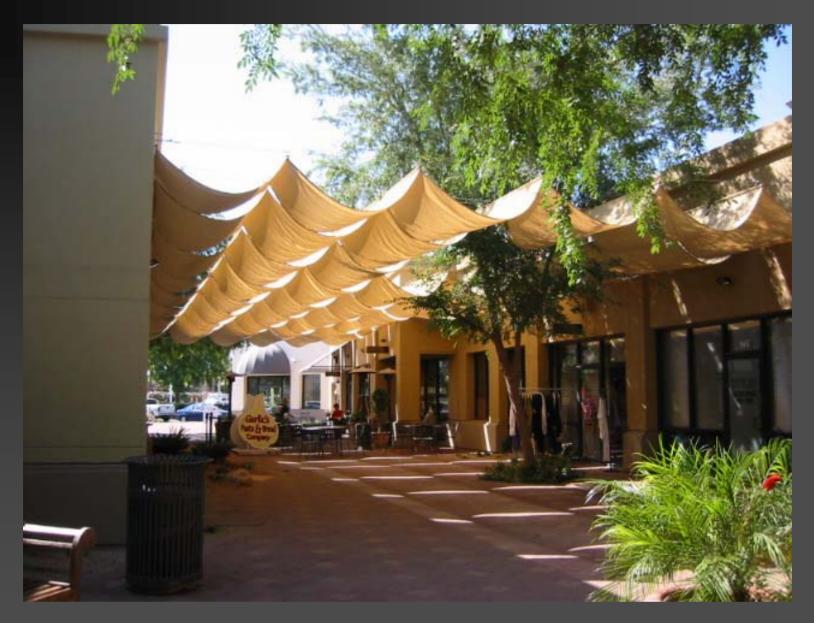

## Eggcrate Shaded Walkway Nelson Fine Arts Center at ASU

Shaded Entry at ASU Galvin Playhouse

Retractable awning suspended from cables

Tensile shading structure at MOMA in New York

Scottsdale Seville shopping center

Scottsdale Seville shopping center

Fabric Umbrellas for Shade over Courtyard

The Phophet's Holy Mosque Madinah, Saudi Arabia

Umbrella in closed position

Umbrellas open in unison

Umbrellas in open position