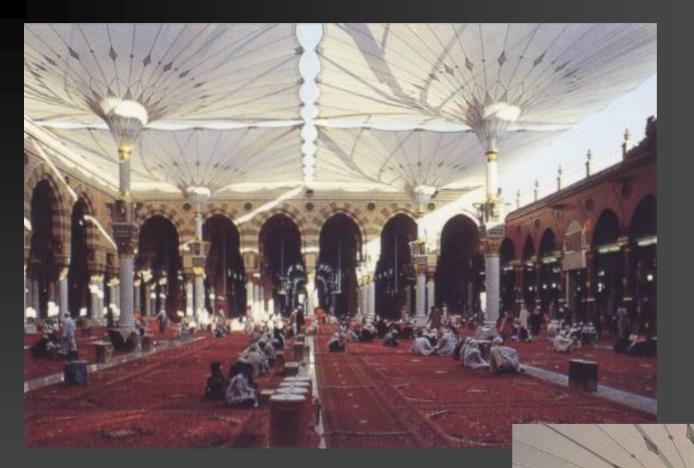

Scottsdale Seville shopping center

Fabric Umbrellas for Shade over Courtyard

The Phophet's Holy Mosque Madinah, Saudi Arabia

Umbrella in closed position

Umbrellas open in unison

Umbrellas in open position