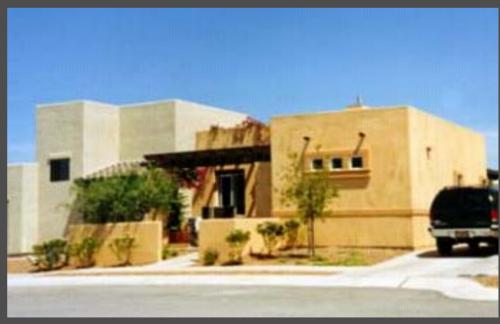

Shaded Entry Courtyard Civano Community, Tucson

Shaded Entry courtyard Tucson

Shaded entrance in native landscape

Shaded entrance in McCormick Ranch

Porch entry in Whisper Rock (Calvis Wyant Homes)

South Entrance in August in Scottsdale Home