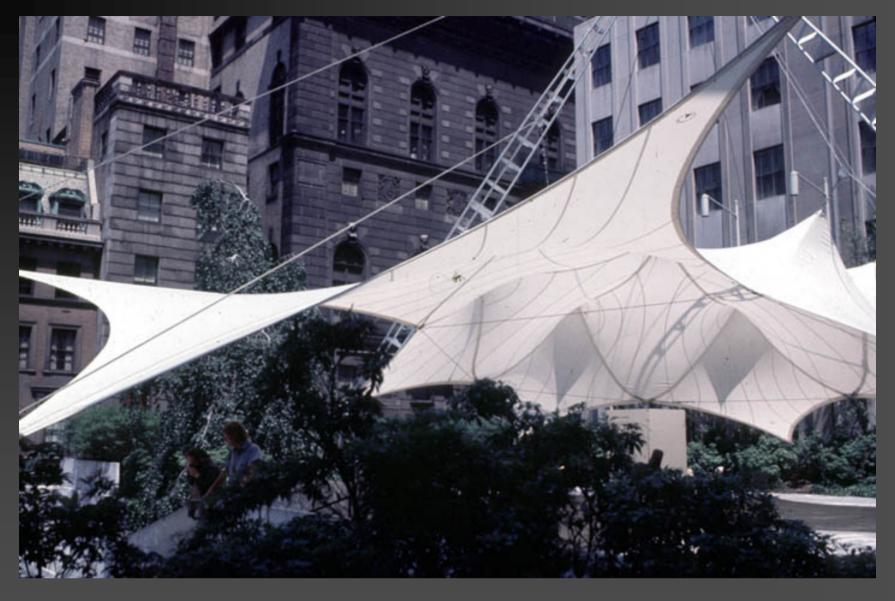

## Eggcrate Shaded Walkway Nelson Fine Arts Center at ASU

Shaded Entry at ASU Galvin Playhouse

Retractable awning suspended from cables

Tensile shading structure at MOMA in New York

Scottsdale Seville shopping center