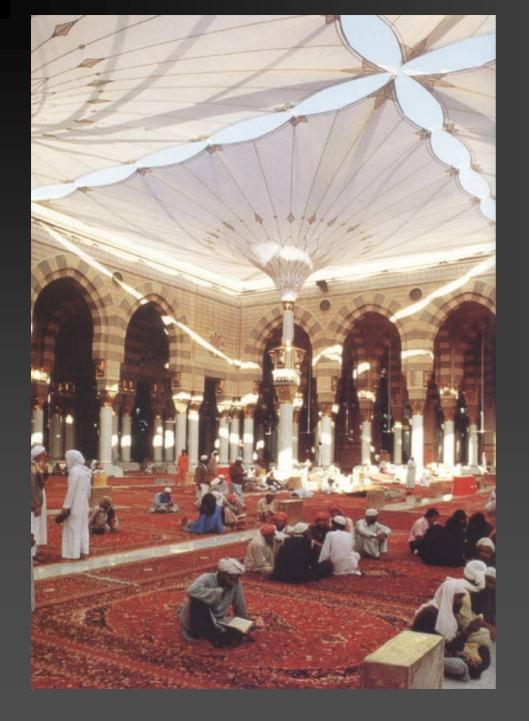

Scottsdale Seville shopping center

Fabric Umbrellas for Shade over Courtyard

The Phophet's Holy Mosque Madinah, Saudi Arabia

Umbrella in closed position

Umbrellas open in unison

Umbrellas in open position