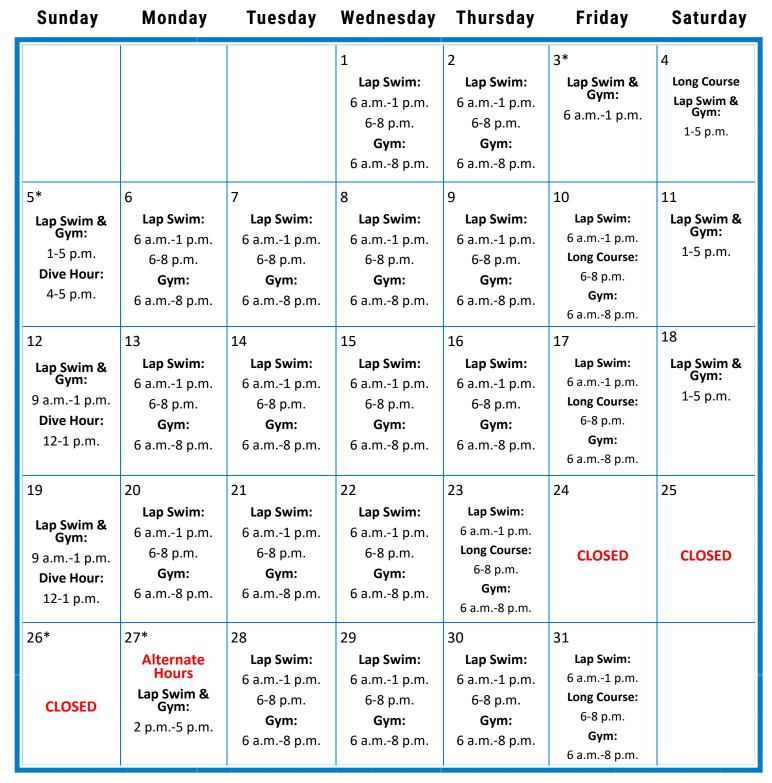

# May

### ANNOUNCEMENTS:

•

- Mon-Fri, 6 a.m. 7 a.m./6 p.m. -7:30 p.m. Limited Lap Lanes •
- Long Course (50M) available on Friday evenings Diving boards available Sundays during dive hour •
- Alternate Hours 5/3, 5/5, & 5/27 •
- Facility Closed 5/24-5/26

### Cactus Park & Aquatic Center