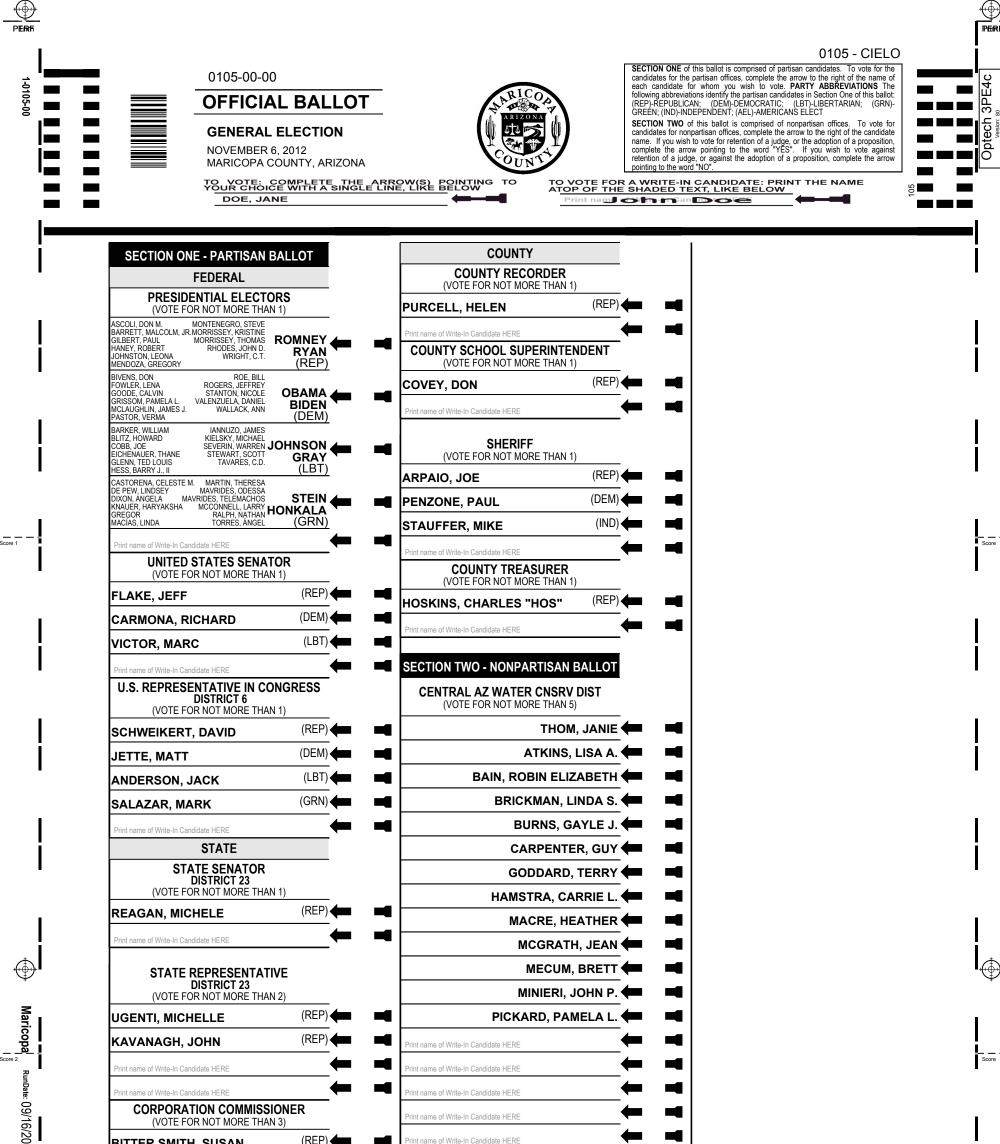

| (                                                                           |          |                                                                                                                                                                                                |         |
|-----------------------------------------------------------------------------|----------|------------------------------------------------------------------------------------------------------------------------------------------------------------------------------------------------|---------|
| BITTER SMITH, SUSAN                                                         | (REP)    | Print name of Write-In Candidate HERE MARICOPA COUNTY SPECIAL HEALTH                                                                                                                           |         |
| BURNS, ROBERT "BOB"                                                         | (REP)    | CARE DISTRICT                                                                                                                                                                                  |         |
| STUMP, BOB                                                                  | (REP)    | UISTRICT 2<br>(VOTE FOR NOT MORE THAN 1)                                                                                                                                                       |         |
| BUSCHING, MARCIA                                                            | (DEM)    | RUMER-RIVERA, DONALD L. 🖛 🗖                                                                                                                                                                    |         |
| KENNEDY, SANDRA                                                             | (DEM)    | CUENDET, GERALD "JERRY" 🖛 🔳                                                                                                                                                                    |         |
| NEWMAN, PAUL                                                                | (DEM)    | dewane, mark 🖛 🗖                                                                                                                                                                               |         |
| GOHL, CHRISTOPHER                                                           | (LBT)    | Print name of Write-In Candidate HERE                                                                                                                                                          |         |
| POUT, DANIEL                                                                | (GRN)    | SCOTTSDALE UNIF NO. 48                                                                                                                                                                         |         |
| MEADOWS, THOMAS                                                             | (GRN)    | QUESTION                                                                                                                                                                                       |         |
| Print name of Write-In Candidate HERE                                       |          | A "yes" vote shall authorize the Scottsdale Unified School<br>District Governing Board to extend and increase the existing<br>maintenance and operation budget authority and resulting<br>tax. |         |
| Print name of Write-In Candidate HERE Print name of Write-In Candidate HERE |          | A "no" vote shall not authorize the Scottsdale Unified School<br>District Governing<br>Board to extend and                                                                                     |         |
| COUNTY                                                                      |          | increase the existing maintenance and BUDGET INCREASE. YES                                                                                                                                     |         |
| BOARD OF SUPERVISO<br>DISTRICT 2<br>(VOTE FOR NOT MORE THAN                 |          | operation budget<br>override authority and<br>resulting tax. BUDGET INCREASE, NO                                                                                                               |         |
| CHUCRI, STEVE                                                               | (REP)    |                                                                                                                                                                                                |         |
| ORTEGA, DAVID                                                               | (DEM)    | CITY OF SCOTTSDALE<br>COUNCILMEMBER                                                                                                                                                            |         |
| Print name of Write-In Candidate HERE                                       |          | (VOTE FOR NOT MORE THAN 3)                                                                                                                                                                     |         |
| COUNTY ASSESSOR                                                             |          | PHILLIPS, JOANNE "COPPER"                                                                                                                                                                      |         |
| (VOTE FOR NOT MORE THAN<br>RUSSELL, KEITH E.                                | (REP)    | SCHAFFNER, CHRIS                                                                                                                                                                               |         |
| -                                                                           |          | KLAPP, SUZANNE                                                                                                                                                                                 |         |
| Print name of Write-In Candidate HERE COUNTY ATTORNEY                       | <b>-</b> | KORTE, VIRGINIA 🖛 🗖                                                                                                                                                                            |         |
| (VOTE FOR NOT MORE THAN                                                     | N 1)     | LUOMA, ERIC 🖛 🔳                                                                                                                                                                                |         |
| MONTGOMERY, BILL                                                            | (REP)    | PHILLIPS, GUY 🖛 🔳                                                                                                                                                                              |         |
| KIELSKY, MICHAEL                                                            | (LBT)    | Print name of Write-In Candidate HERE                                                                                                                                                          |         |
| Print name of Write-In Candidate HERE                                       |          | Print name of Write-In Candidate HERE                                                                                                                                                          |         |
|                                                                             |          | Print name of Write-In Candidate HERE                                                                                                                                                          |         |
|                                                                             |          |                                                                                                                                                                                                |         |
|                                                                             |          |                                                                                                                                                                                                |         |
|                                                                             |          |                                                                                                                                                                                                |         |
|                                                                             | V        | OTE BOTH SIDES OF BALLOT                                                                                                                                                                       |         |
|                                                                             | <b>v</b> |                                                                                                                                                                                                | /0 A 41 |
|                                                                             |          |                                                                                                                                                                                                | (2A1)   |