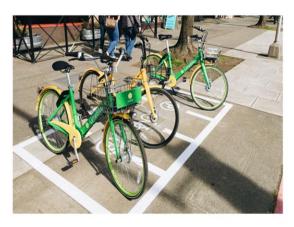

## Project Site - sample site #25

Integrated Bike Dock in Pavement

Modular Steel Bike Rack

Front Wheel Bike Locking/Rack

Raised Pavement Markers

**Decorative Bike Corral** 

Painted Boundaries