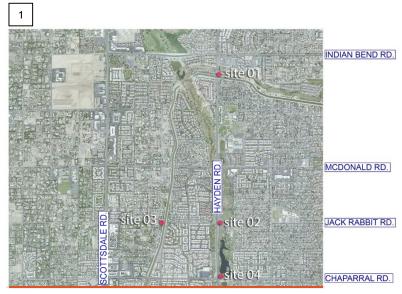

## Project Area

MATCH LINE: SEE 2

MATCH LINE: SEE 2

Site 15
Site 15
Site 13
Site 12
ROOSEVELT RD.

MCKELLIPS RD.

# Project Station Sites - existing conditions

Site 01

Site 02

Site 05

Site 07

Site 11

Site 12

Site 15