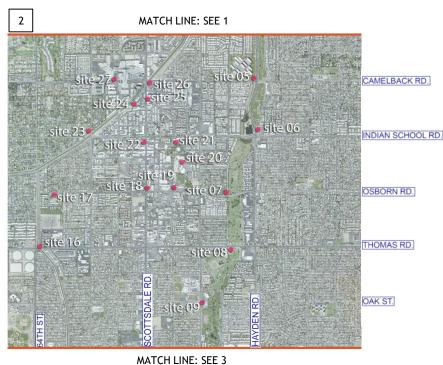

## Project Area

MATCH LINE: SEE 2

MATCH LINE: SEE 2

Site 15
Site 15
Site 13
Site 12
ROOSEVELT RD.

MCKELLIPS RD.

# Project Station Sites - existing conditions

Site 01

Site 02

Site 05

Site 07

Site 11

Site 12

Site 15

Site 25