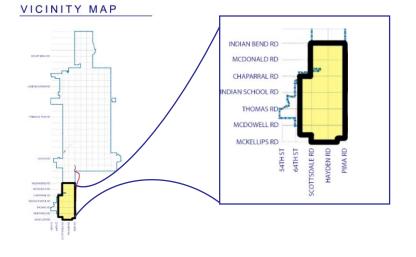

- Scope of Work to include:
- Data Collection
- Data Analysis
- Project Study Report (15% concept) DRAFT
- Project Study Report (15% concept) FINAL
- Recommendations Summary Report

- Project Goals:
- Locate potential bike station locations and sites (25-30 sites)
- Project area: Indian Bend to McKellips, Phoenix to 101
- Develop station types of amenities
- Provide evaluation of site locations and recommend priority
- Promote safe bike user environments at stations
- Encourage bike share and private bike activity in Scottsdale

## Project Area

MATCH LINE: SEE 2

MATCH LINE: SEE 2

Site 15
Site 15
Site 13
Site 12
ROOSEVELT RD.

MCKELLIPS RD.