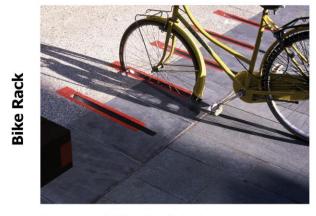

## Project Site - sample site #25

Integrated Bike Dock in Pavement

Modular Steel Bike Rack

Front Wheel Bike Locking/Rack

Raised Pavement Markers

**Decorative Bike Corral** 

Painted Boundaries