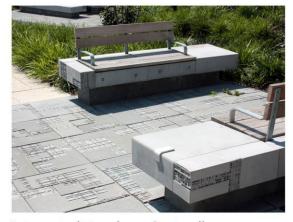

#### **Station Amenities**

**Built Structure** 

Shade

Seating

Integrated Bench on Seatwall

Trees- Natural Shade

Concrete Seatwall with Wayfinding

Solar Powered Structure

Wayfinding

Map of Nearby Destinations