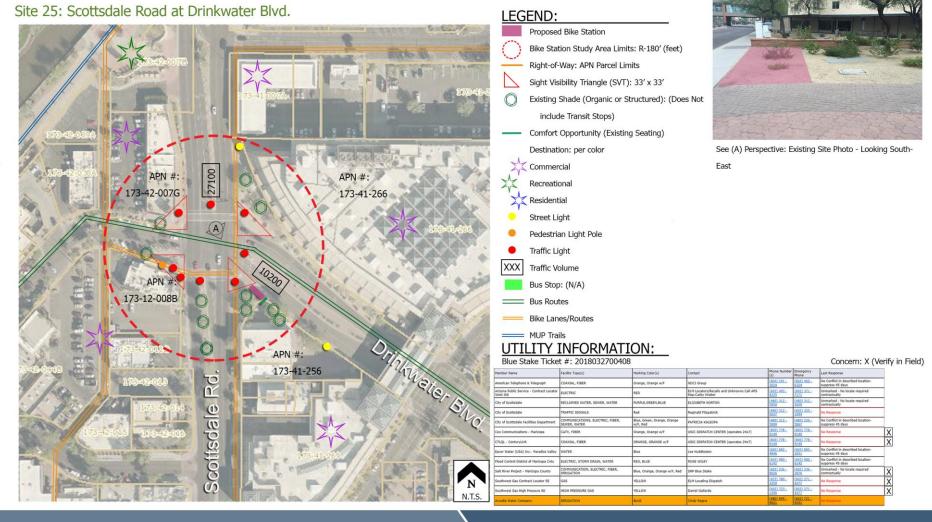

Site 25

## Project Station Sites - design criteria review

- Analysis findings consisted of the following:
  - Site location was appropriate and could house a future bicycle station
  - Types of utilities were identified
  - Opportunities and constraints have been identified both numerically and illustratively to determine proper placement of a bicycle station:
    - A matrix table
    - Individual site assessment maps
  - Types of amenities have been recommended as part of a bicycle station

## Project Station Sites - selection criteria

|        |                                                                                                        | Hayden Road at Indian Bend Wash | Jackrabbit Road at Indian Bend Wash | Jackrabbit Rd at Arizona Canal | Chaparral Rd at Indian Bend Wash | Camelback Rd at Indian Bend Wash | Indian School Rd at Indian Bend Was | Osborn Rd at Indian Bend Wash | Thomas Rd at Indian Bend Wash | Oak Street at Indian Bend Wash | McDowell Rd at Indian Bend Wash | _     | Roosevelt Rd at Granite Reef Rd | Roosevelt Rd at Indian Bend Wash | Bellview Rd at Crosscut Canal | McDowell Rd at Scottsdale Rd | Thomas Rd at Crosscut Canal | Osborn Rd at Paiute Park | Osborn Rd at Scottsdale Rd | Osborn Rd at Drinkwater Blvd | Civic Center Library-1 | Civic Center Library-2 | Old Town Central | _        | Marshall Way at Arizona Canal | Scottsdale Rd at Drinkwater Blvd | Camelback Rd at Arizona Canal | Camelback Rd and Goldwater Blvd |
|--------|--------------------------------------------------------------------------------------------------------|---------------------------------|-------------------------------------|--------------------------------|----------------------------------|----------------------------------|-------------------------------------|-------------------------------|-------------------------------|--------------------------------|---------------------------------|-------|---------------------------------|----------------------------------|-------------------------------|------------------------------|-----------------------------|--------------------------|----------------------------|------------------------------|------------------------|------------------------|------------------|----------|-------------------------------|----------------------------------|-------------------------------|---------------------------------|
| Item # | Site Number Construction Costs                                                                         | 1                               | 2                                   | 3                              | 4                                | 5                                | 6                                   | 7                             | 8                             | 9                              | 10                              | 11    | 12                              | 13                               | 14                            | 15                           | 16                          | 17                       | 18                         | 19                           | 20                     | 21                     | 22               | 23       | 24                            | 25                               | 26                            | 27                              |
| 1      | Within the City of Scottsdale ROW                                                                      | 0                               | 0                                   | 0                              | 0                                | 0                                | 0                                   | 3                             | 0                             | 3                              | 0                               | 3     | 3                               | 0                                | 0                             | 0                            | 0                           | 0                        | 0                          | 0                            | 0                      | 0                      | 3                | 0        | 3                             | 3                                | 3                             | 0                               |
|        | 3: yes / 0: no                                                                                         |                                 |                                     |                                |                                  |                                  |                                     |                               |                               |                                |                                 |       |                                 |                                  |                               |                              |                             |                          |                            |                              |                        |                        |                  |          |                               |                                  |                               |                                 |
| 2      | Utilities (overhead / at-grade)                                                                        | 3                               | 0                                   | 3                              | 3                                | 3                                | 0                                   | 3                             | 3                             | 3                              | 3                               | 2     | 3                               | 3                                | 0                             | 2                            | 3                           | 3                        | 3                          | 3                            | 1                      | 3                      | 3                | 0        | 3                             | 1                                | 1                             | 2                               |
|        | (undergound to be verified in field / excludes lighting)<br>3: >15 (feet) / 2: 15-10 / 1: 10-5 / 0: <5 |                                 |                                     |                                |                                  |                                  |                                     |                               |                               |                                |                                 |       |                                 |                                  |                               |                              |                             |                          |                            |                              |                        |                        |                  |          |                               |                                  |                               |                                 |
| 3      | Existing site paved                                                                                    | 0                               | 0                                   | 0                              | 0                                | 0                                | 0                                   | 0                             | 2                             | 2                              | 0                               | 2     | 2                               | 3                                | 0                             | 1                            | 2                           | 1                        | 1                          | 0                            | 2                      | 1                      | 3                | 0        | 3                             | 1                                | 1                             | 1                               |
|        | 3: asphlat / 2: concrete / 1: granite / 0: turf                                                        |                                 |                                     |                                |                                  |                                  |                                     |                               |                               |                                |                                 |       |                                 |                                  |                               |                              |                             |                          |                            |                              |                        |                        |                  |          |                               |                                  |                               |                                 |
| 4      | Site is level                                                                                          | 0                               | 0                                   | 2                              | 0                                | 0                                | 3                                   | 0                             | 3                             | 3                              | 0                               | 3     | 3                               | 3                                | 3                             | 3                            | 3                           | 0                        | 3                          | 3                            | 0                      | 3                      | 3                | 0        | 3                             | 3                                | 3                             | 2                               |
|        | 3 : flat / 0: >5%                                                                                      | -570//-                         | SANDING                             | 10.10Mb                        | 000-0                            | 7077—8 <b>9</b>                  |                                     | THE WAR                       | 500 sta                       | 72/ Willia                     | V/////                          | V21-0 |                                 | a 100 AV 0.0                     | Arron.                        |                              | (10000)                     | No. 1950                 | 91135-V01                  | 2001 300                     | 2.300                  | 0.0000                 |                  | 0.910004 | and the second                |                                  | 18210                         | 494-050                         |
|        | Site totals                                                                                            | 27                              | 33                                  | 27                             | 31                               | 36                               | 27                                  | 32                            | 36                            | 45                             | 29                              | 40    | 34                              | 38                               | 19                            | 32                           | 31                          | 33                       | 33                         | 39                           | 33                     |                        | 35               | 25       | 47                            | 32                               | 30                            |                                 |