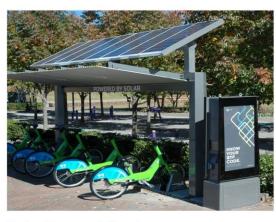

#### **Station Amenities**

**Built Structure** 

Shade

Seating

Integrated Bench on Seatwall

Trees- Natural Shade

Concrete Seatwall with Wayfinding

Solar Powered Structure