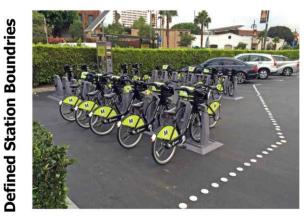

## Project Site - sample site #25

Integrated Bike Dock in Pavement

Modular Steel Bike Rack

Front Wheel Bike Locking/Rack

Raised Pavement Markers

**Decorative Bike Corral** 

Painted Boundaries

#### **Station Amenities**

Community Open House No. 1

**Linear Pavers** 

Concrete

**Asphalt** 

**Integrated Lighting** 

Lighted Bollards

Pedestrian Light Pole