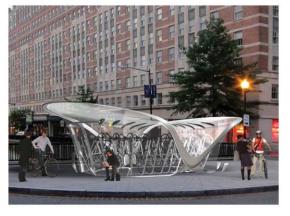

#### **Station Amenities**

**Built Structure** 

Shade

Seating

Integrated Bench on Seatwall

Trees- Natural Shade

Concrete Seatwall with Wayfinding

Solar Powered Structure