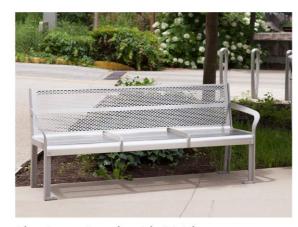

#### **Station Amenities**

**Built Structure** 

Shade

Seating

Integrated Bench on Seatwall

Trees- Natural Shade

Concrete Seatwall with Wayfinding

Solar Powered Structure

Aluminum Bench with Dividers