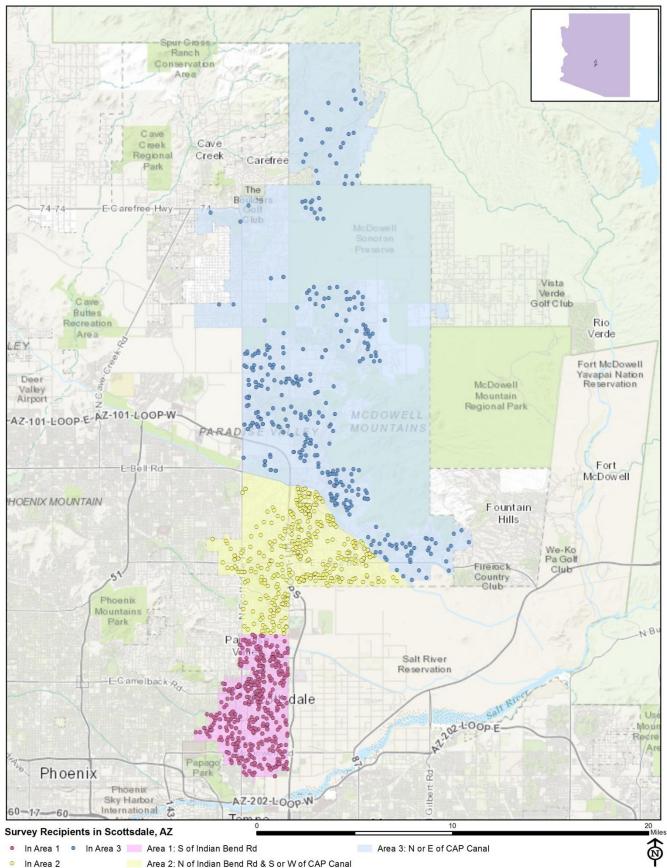

or the overall housing unit density (which may be different from the population density). While the theory of probability assumes no bias in selection, there may be some minor variations in practice (meaning, an area with only 15% of the housing units might be sampled at an actual rate that is slightly above or below that).

An individual within each household was selected using the birthday method. The birthday method selects a person within the household by asking the "person whose birthday has most recently passed" to complete the questionnaire. The underlying assumption in this method is that day of birth has no relationship to the way people respond to surveys. This instruction was contained in the cover letter accompanying the questionnaire.

Figure 1: Location of Survey Recipients



# **Survey Administration and Response**

Selected households received three mailings, one week apart, beginning on November 22, 2016. The first mailing was a prenotification postcard announcing the upcoming survey. The next mailing contained a letter from the Mayor inviting the household to participate, a questionnaire and a postage-paid return envelope. The final mailing contained a reminder letter, another survey and a postage-paid return envelope. The second cover letter asked those who had not completed the survey to do so and those who had already done so to refrain from turning in another survey. Respondents could also opt to take the survey online if they preferred. Completed surveys were collected over the following seven weeks.

About 10% of the 1,500 surveys mailed were return