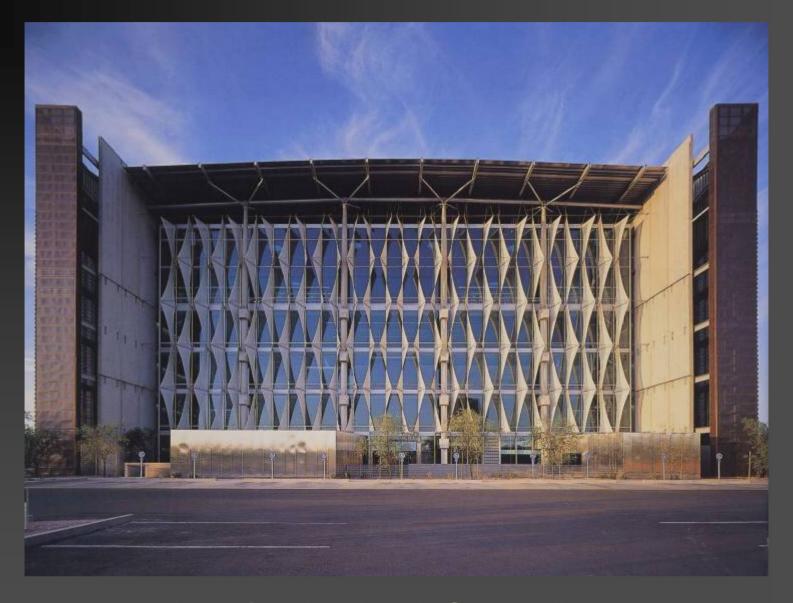

## Shading for North Exposure

- In hot climates
  - north windows need to be shaded because during the summer the sun rises north of east and sets north of west
  - Horizontal overhang is not very effective
- Small vertical fins work best on the north facade

North facade, Phoenix Central Library Will Bruder Architects

North facade
Phoenix Central Library
Will Bruder Architects