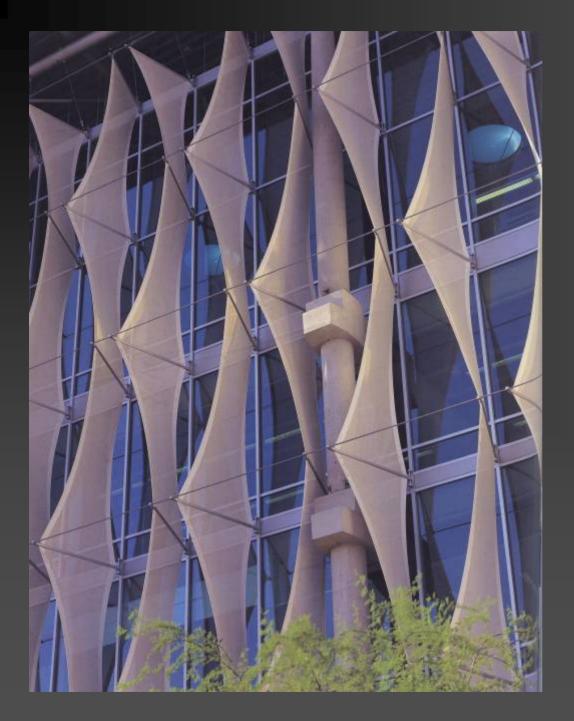

## Shading for North Exposure

- In hot climates
  - north windows need to be shaded because during the summer the sun rises north of east and sets north of west
  - Horizontal overhang is not very effective
- Small vertical fins work best on the north facade

North facade, Phoenix Central Library Will Bruder Architects

North facade
Phoenix Central Library
Will Bruder Architects